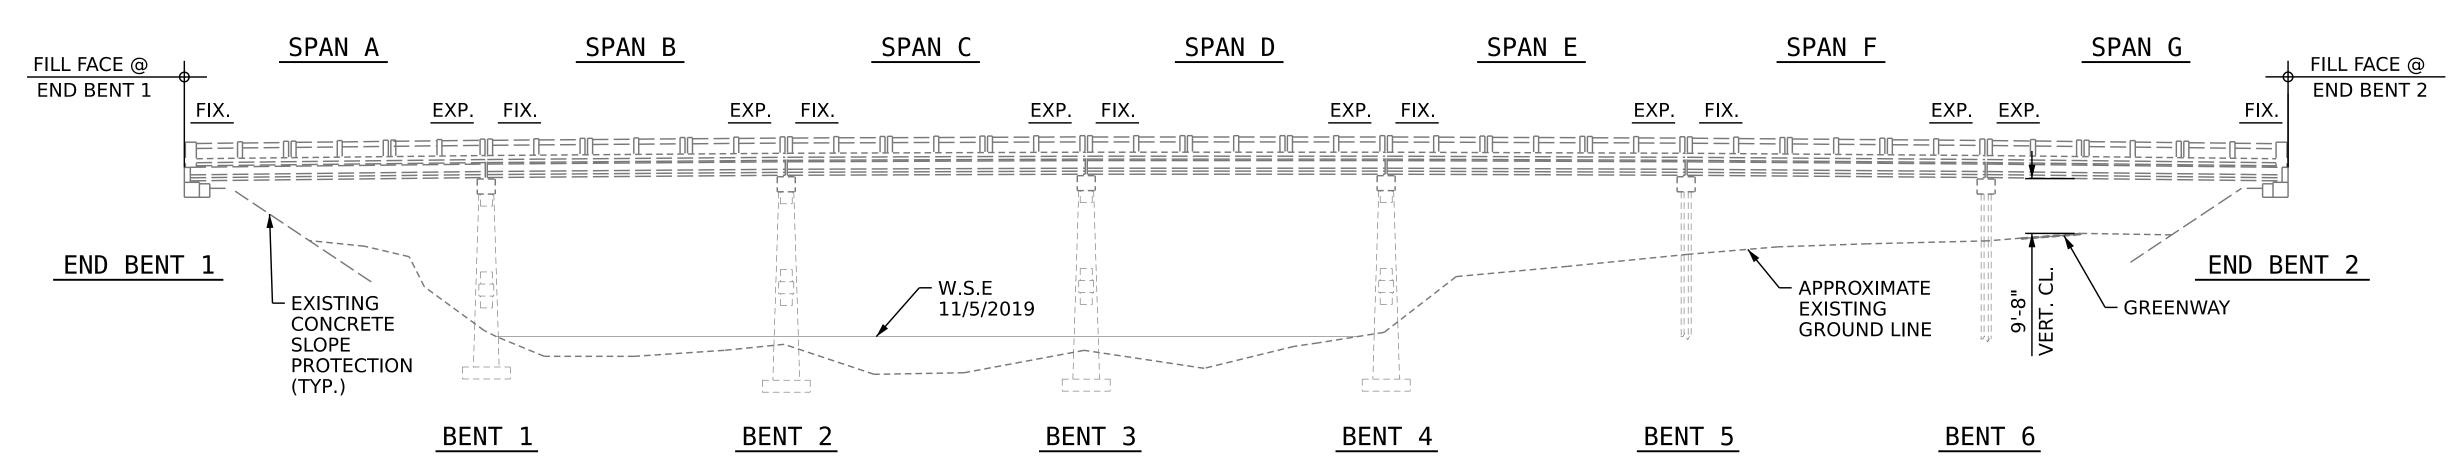

BRIDGE ORIENTATION CONFORMS TO EXISTING BRIDGE PLANS.

## SCOPE OF WORK

REMOVE DRIFT ACCUMULATION.

REMOVE ASPHALT WEARING SURFACE AND PARTIALLY REMOVE TOP OF BRIDGE DECK CONCRETE BY SCARIFICATION AND SHOTBLASTING METHODS.

REMOVE EXISTING JOINT MATERIAL AND INSTALL LINK SLABS AT BENTS 2, 3, 4, AND 5.

OVERLAY PREPARED TOP OF BRIDGE DECK WITH POLYMER CONCRETE (PC).

REMOVE EXISTING JOINT MATERIAL AND INSTALL FOAM JOINTS AT BENTS 1 AND 6.

GROOVE PC BRIDGE DECK.

CLEAN AND EPOXY COAT EXISTING PRESTRESSED CONCRETE GIRDER ENDS.

CLEAN AND PAINT EXISTING STEEL BEARINGS AT END BENTS.

REPLACE EXISTING BEARINGS ON INTERIOR BENTS.

REMOVE UNSOUND CONCRETE AND PROPERLY PREPARE EXISTING END BENT AND BENT AREAS FOR SHOTCRETE AND CONCRETE REPAIR.

PROPERLY PREPARE SPALLED AREAS IN EXISTING END BENT AND BENTS, AND PERFORM SHOTCRETE AND CONCRETE REPAIRS.

REMOVE DEBRIS FROM TOP OF EXISTING END BENT AND BENT CAPS, AND APPLY EPOXY COATING.

15BPR.49 PROJECT NO.\_ **WAKE** SEAL 29441 910240 BRIDGE NO.\_ A. NOINEER