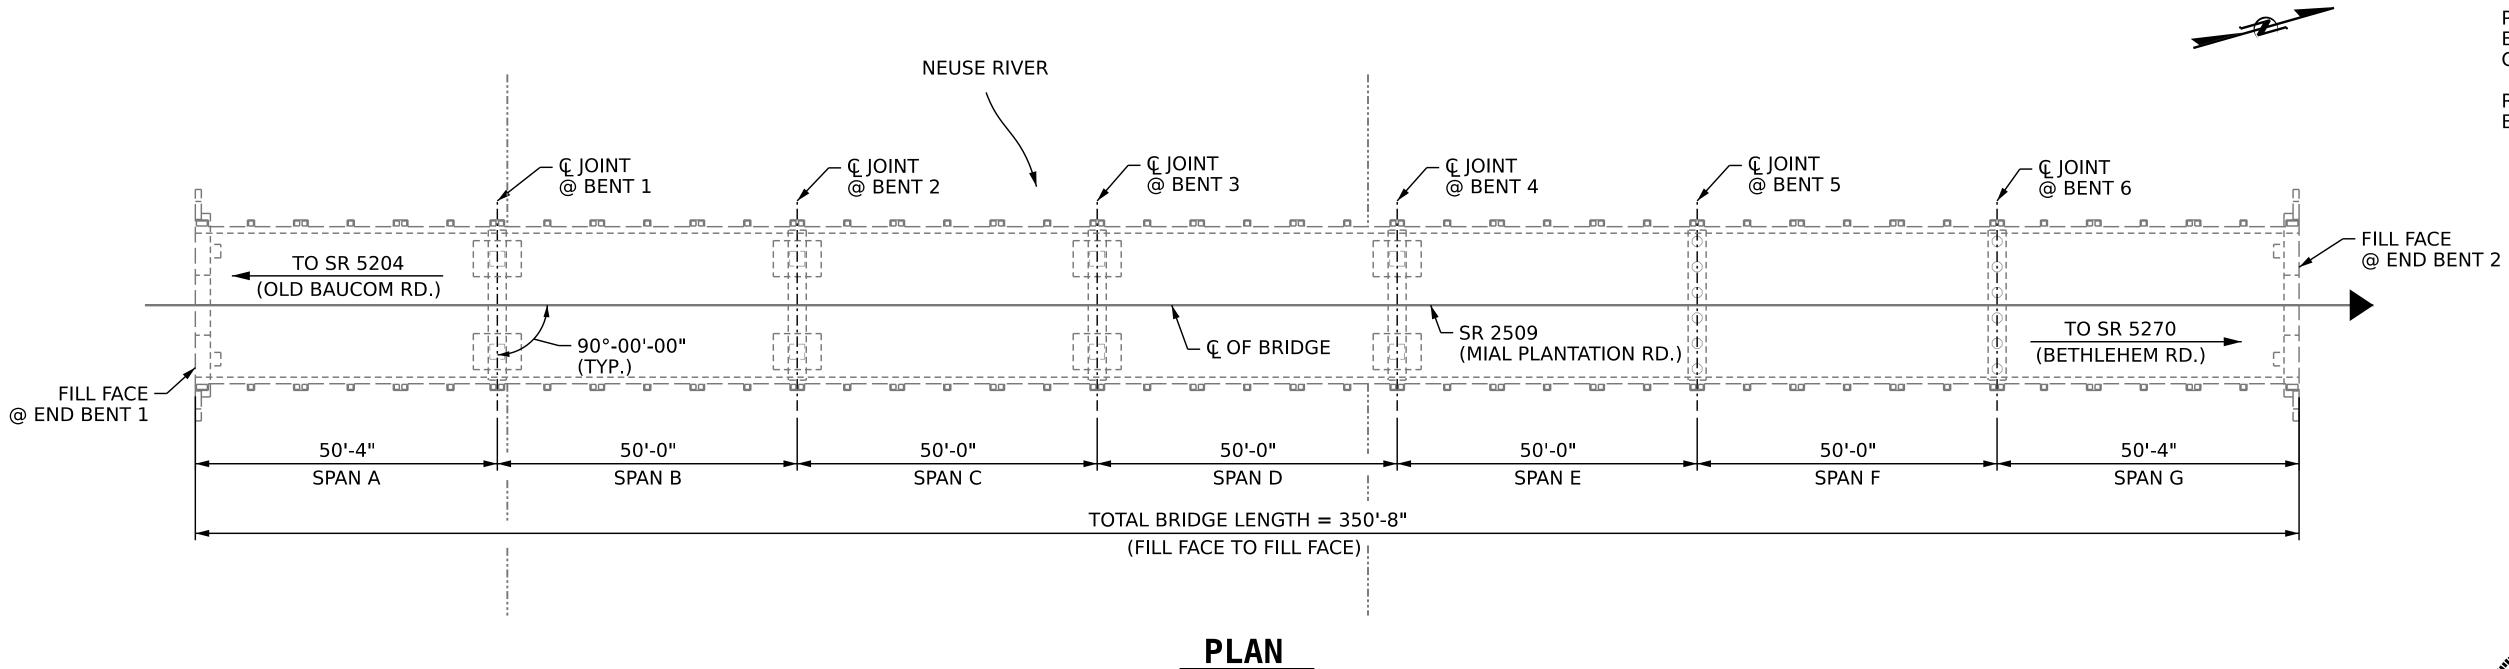

BRIDGE ORIENTATION CONFORMS TO EXISTING BRIDGE PLANS.

## GENERAL DRAWING

FOR BRIDGE ON SR 2509 (MIAL PLANTATION RD.)
OVER NEUSE RIVER

| 15110B434D0B485 |           |     |       |     |     |       |                 |
|-----------------|-----------|-----|-------|-----|-----|-------|-----------------|
| 01/21/2022      | REVISIONS |     |       |     |     |       | SHEET NO.       |
| NOT CONSIDERED  | NO.       | BY: | DATE: | NO. | BY: | DATE: | S2-01           |
| UNLESS ALL      | 1         |     |       | 3   |     |       | TOTAL<br>SHEETS |
| ES COMPLETED    | 2         |     |       | 4   |     |       | 73              |