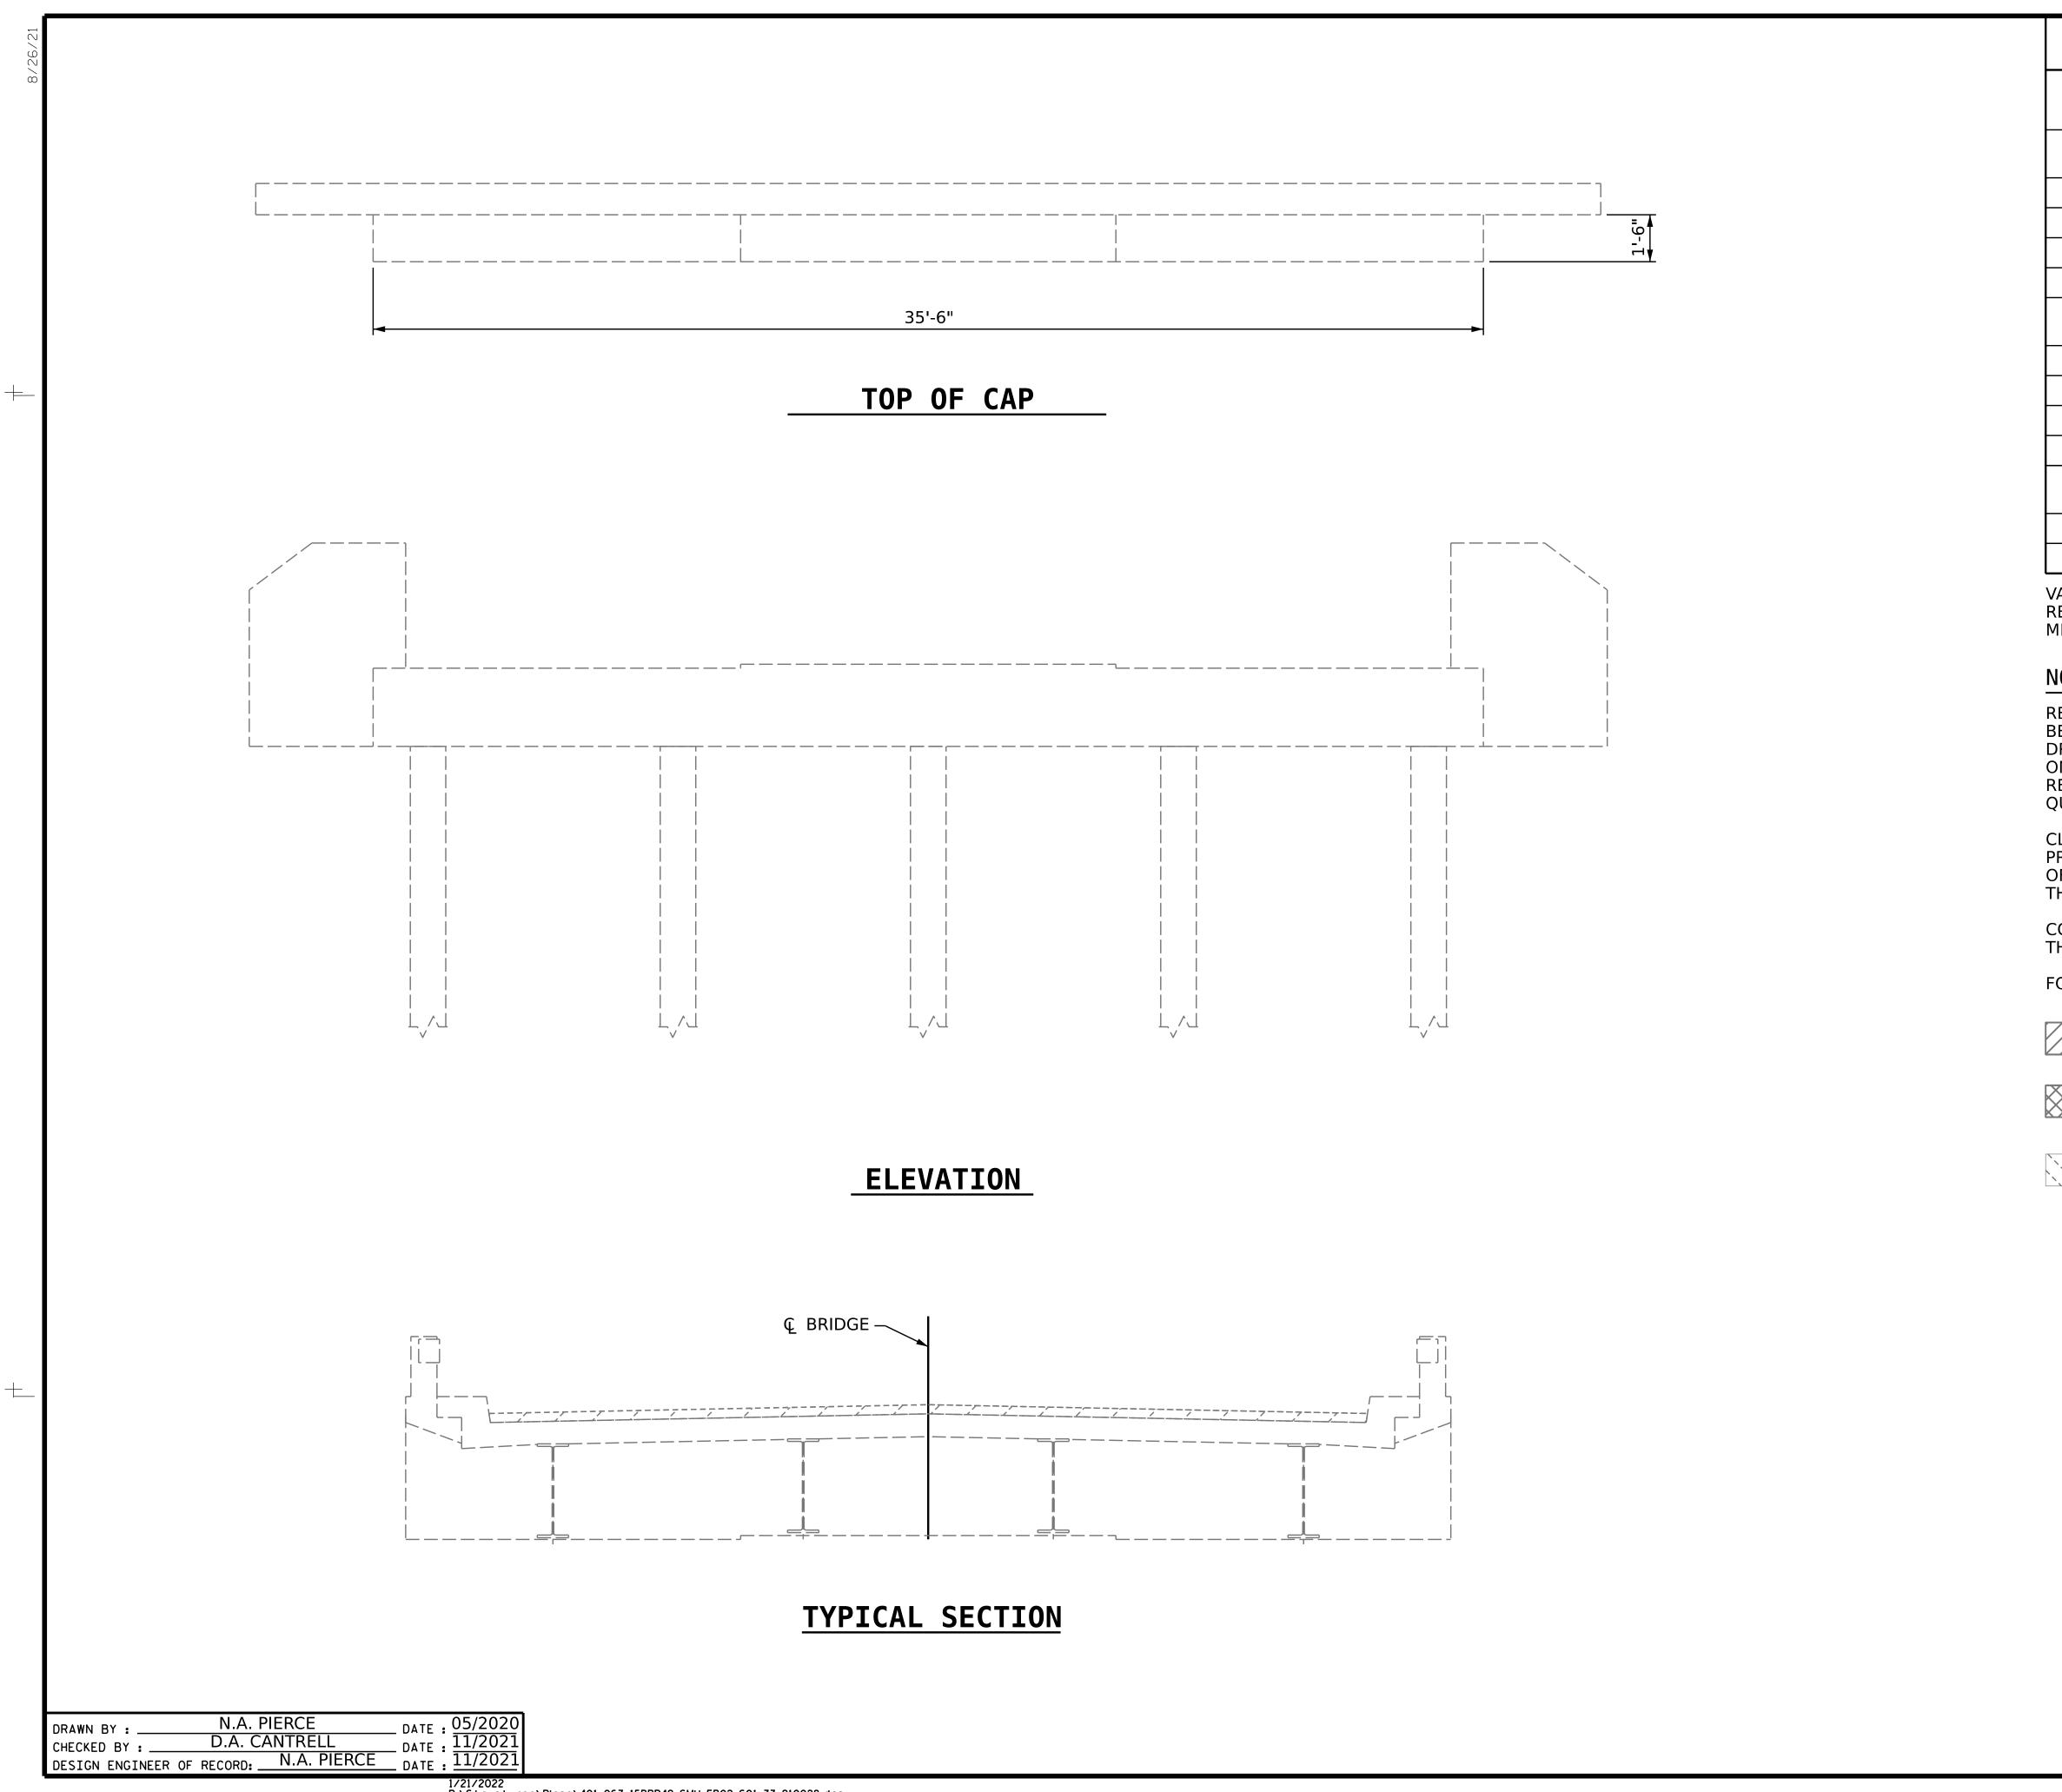

VALUES IN CHART REPRESENT ESTIMATED REPAIR TOTALS AFTER REMOVAL OF UNSOUND CONCRETE, MIN. OF 1" BEHIND REBAR AND MIN. 1" CLEAR TO SAWCUT. SEE REPAIR DETAILS.

## NOTES

REPAIR LOCATIONS AND ESTIMATE OF QUANTITIES ARE GIVEN BASED ON THE BEST INFORMATION AVAILABLE. IF ADDITIONAL REPAIRS NOT SHOWN ON THE DRAWINGS ARE DEEMED NECESSARY BY THE ENGINEER, THE ENGINEER SHALL NOTE ON THE DRAWINGS THE APPROXIMATE LOCATION AND DESCRIPTION OF THE REPAIRS AND ENTER THE ACTUAL QUANTITIES INTO THE AS-BUILT REPAIR QUANTITY TABLE.

CLEAN AND REMOVE DEBRIS FROM THE TOP OF THE CAP AND APPLY EPOXY PROTECTIVE COATING. EPOXY COATING SHALL BE APPLIED TO THE TOP SURFACE OF THE CAP. THE CONTRACTOR SHALL NOT COAT THE AREA OF THE CAP BENEATH THE MASONRY PLATES. FOR EPOXY COATING, SEE SPECIAL PROVISIONS.