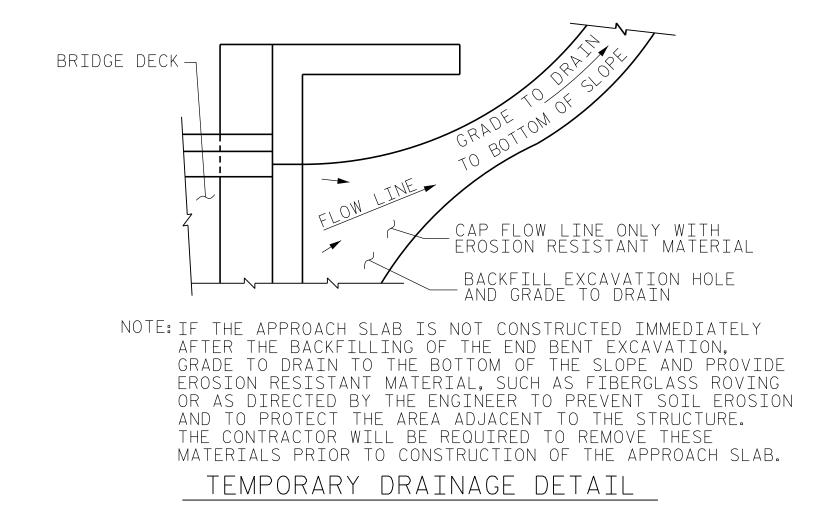

## TEMPORARY BERM AND SLOPE DRAIN DETAILS

(TO BE USED WHEN SHOULDER BERM GUTTER IS REQUIRED)

PROJECT NO. B-5737

ROCKINGHAM COUNTY

20+86.07 -L-STATION:\_

SHEET 3 OF 3

STATE OF NORTH CAROLINA DEPARTMENT OF TRANSPORTATION