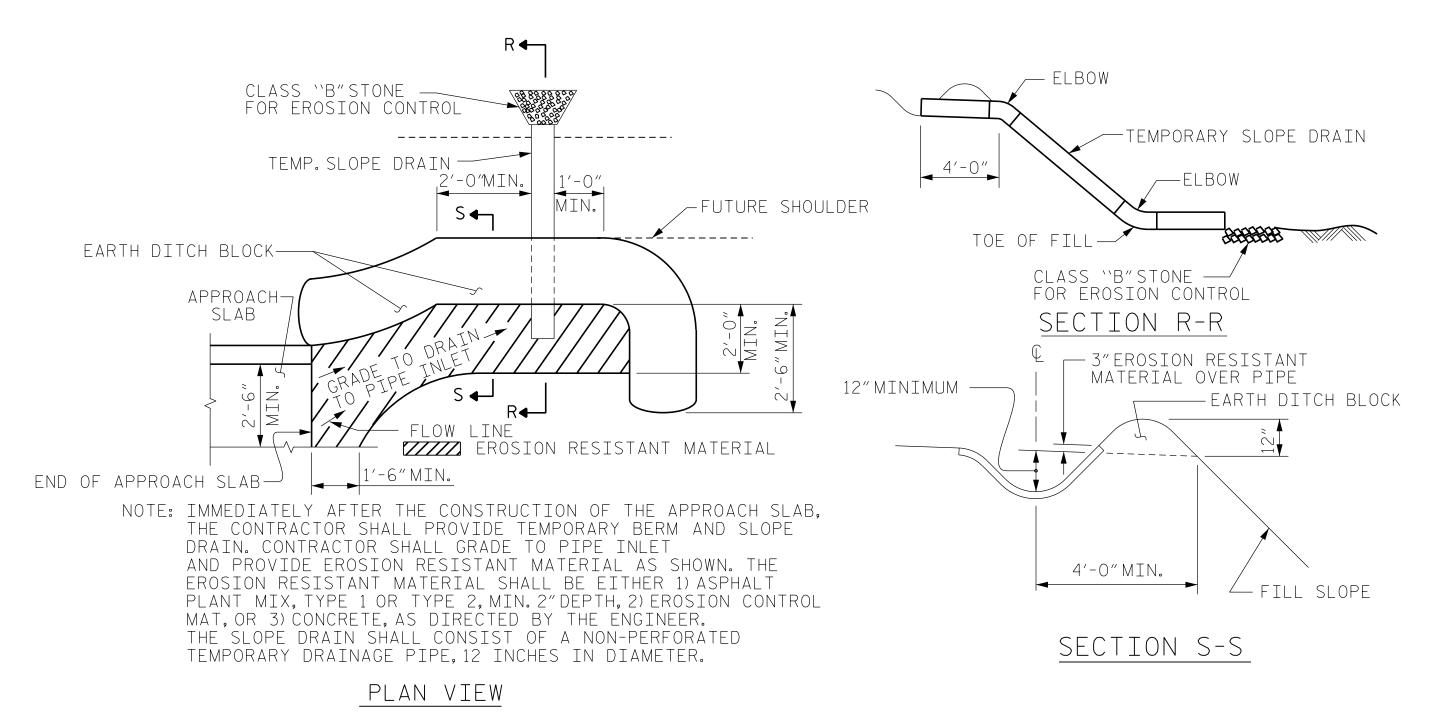

## TEMPORARY BERM AND SLOPE DRAIN DETAILS

(TO BE USED WHEN SHOULDER BERM GUTTER IS REQUIRED)

PROJECT NO. B-5737

ROCKINGHAM COUNTY

20+86.07 -L-STATION:\_

SHEET 3 OF 3

STATE OF NORTH CAROLINA DEPARTMENT OF TRANSPORTATION