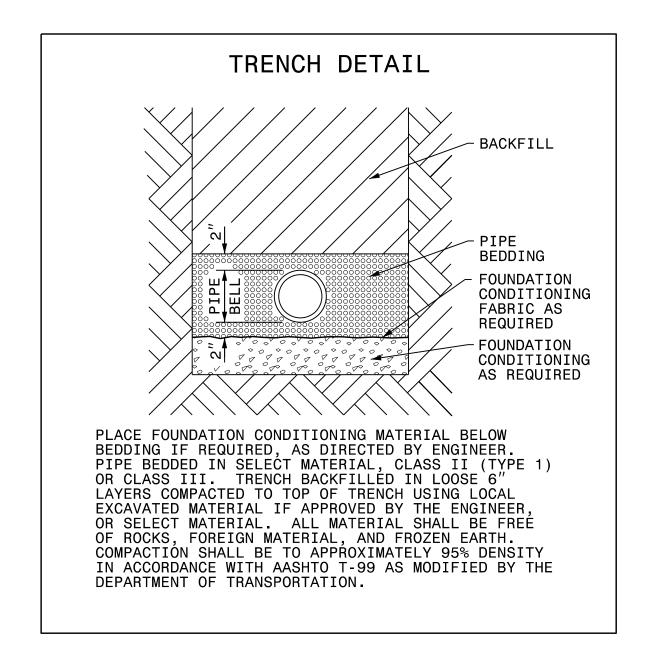

## ROJECT TYPICAL DETAILS

| MAXIMUM TRENCH WIDTH<br>AT TOP OF PIPE    |                                              |                                        |                                        |  |  |  |
|-------------------------------------------|----------------------------------------------|----------------------------------------|----------------------------------------|--|--|--|
| NOMINAL<br>PIPE SIZE<br>(INCHES)          | TRENCH WIDTH<br>(INCHES)                     | NOMINAL<br>PIPE SIZE<br>(INCHES)       | TRENCH WIDTH<br>(INCHES)               |  |  |  |
| 4<br>6<br>8<br>10<br>12<br>14<br>16<br>18 | 28<br>30<br>32<br>34<br>36<br>38<br>40<br>42 | 20<br>24<br>30<br>36<br>42<br>48<br>54 | 44<br>48<br>54<br>60<br>66<br>72<br>78 |  |  |  |