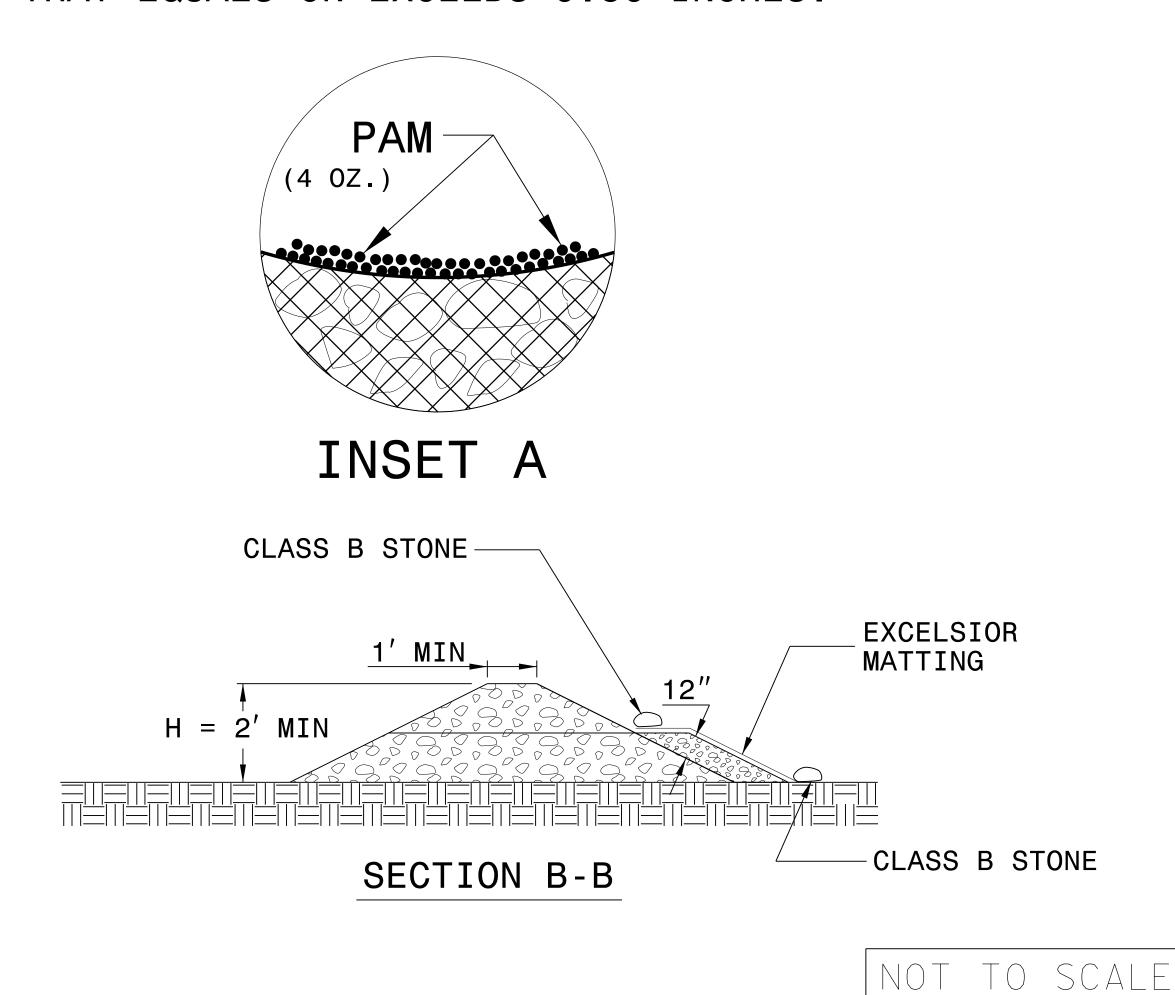

## NOTES:

INSTALL TEMPORARY ROCK SILT CHECK TYPE A IN ACCORDANCE WITH ROADWAY STANDARD DRAWING NO. 1633.01.

USE EXCELSIOR FOR MATTING MATERIAL AND ANCHOR MATTING SECTION AT TOP AND BOTTOM WITH CLASS B STONE.

PRIOR TO POLYACRYLAMIDE (PAM) APPLICATION, OBTAIN A SOIL SAMPLE FROM PROJECT LOCATION, AND FROM OFFSITE MATERIAL, AND ANALYZE FOR APPROPRIATE PAM FLOCCULANT TO BE APPLIED TO EACH ROCK SILT CHECK.

INITIALLY APPLY 4 OUNCES OF POLYACRYLAMIDE (PAM) TO TOP OF MATTING SECTION AND AFTER EVERY RAINFALL EVENT THAT EQUALS OR EXCEEDS 0.50 INCHES.