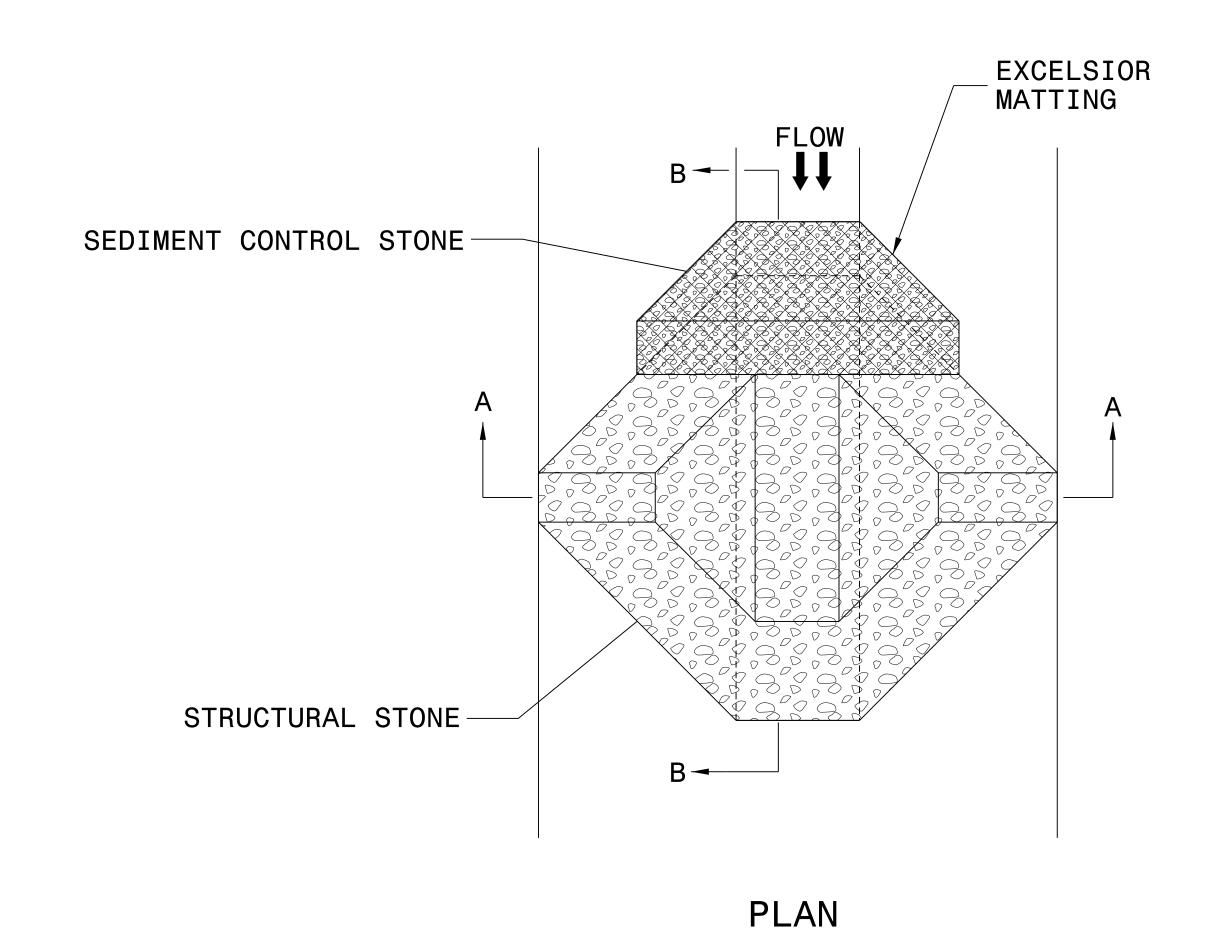

## TEMPORARY ROCK SILT CHECK TYPE 'A' WITH EXCELSIOR MATTING AND POLYACRYLAMIDE (PAM)

## NOTES:

INSTALL TEMPORARY ROCK SILT CHECK TYPE A IN ACCORDANCE WITH ROADWAY STANDARD DRAWING NO. 1633.01.

USE EXCELSIOR FOR MATTING MATERIAL AND ANCHOR MATTING SECTION AT TOP AND BOTTOM WITH CLASS B STONE.