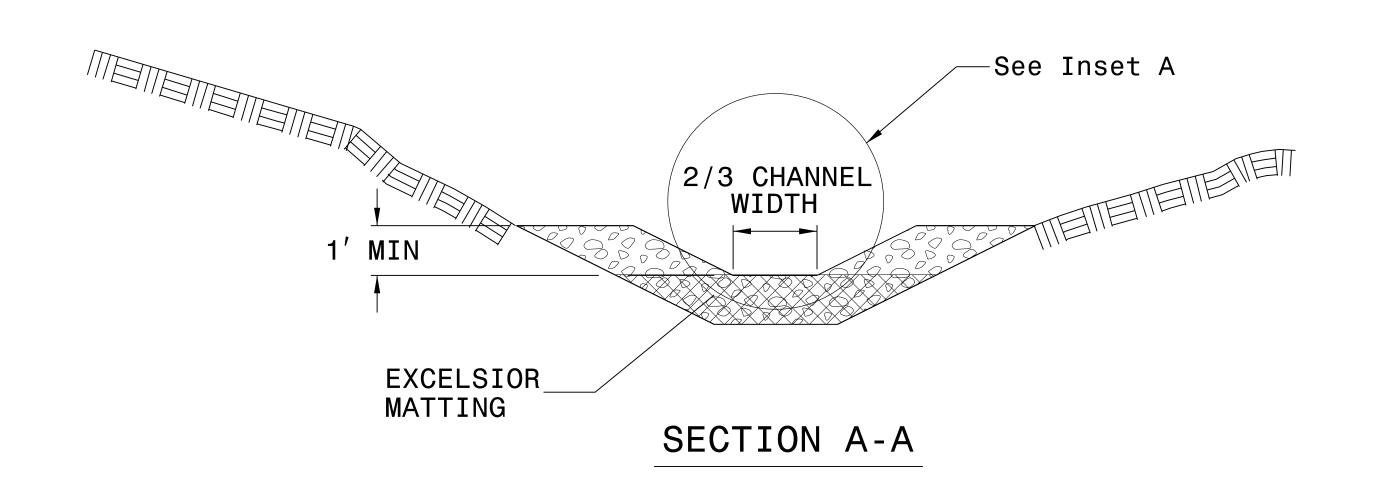

## NOTES:

INSTALL TEMPORARY ROCK SILT CHECK TYPE A IN ACCORDANCE WITH ROADWAY STANDARD DRAWING NO. 1633.01.

USE EXCELSIOR FOR MATTING MATERIAL AND ANCHOR MATTING SECTION AT TOP AND BOTTOM WITH CLASS B STONE.