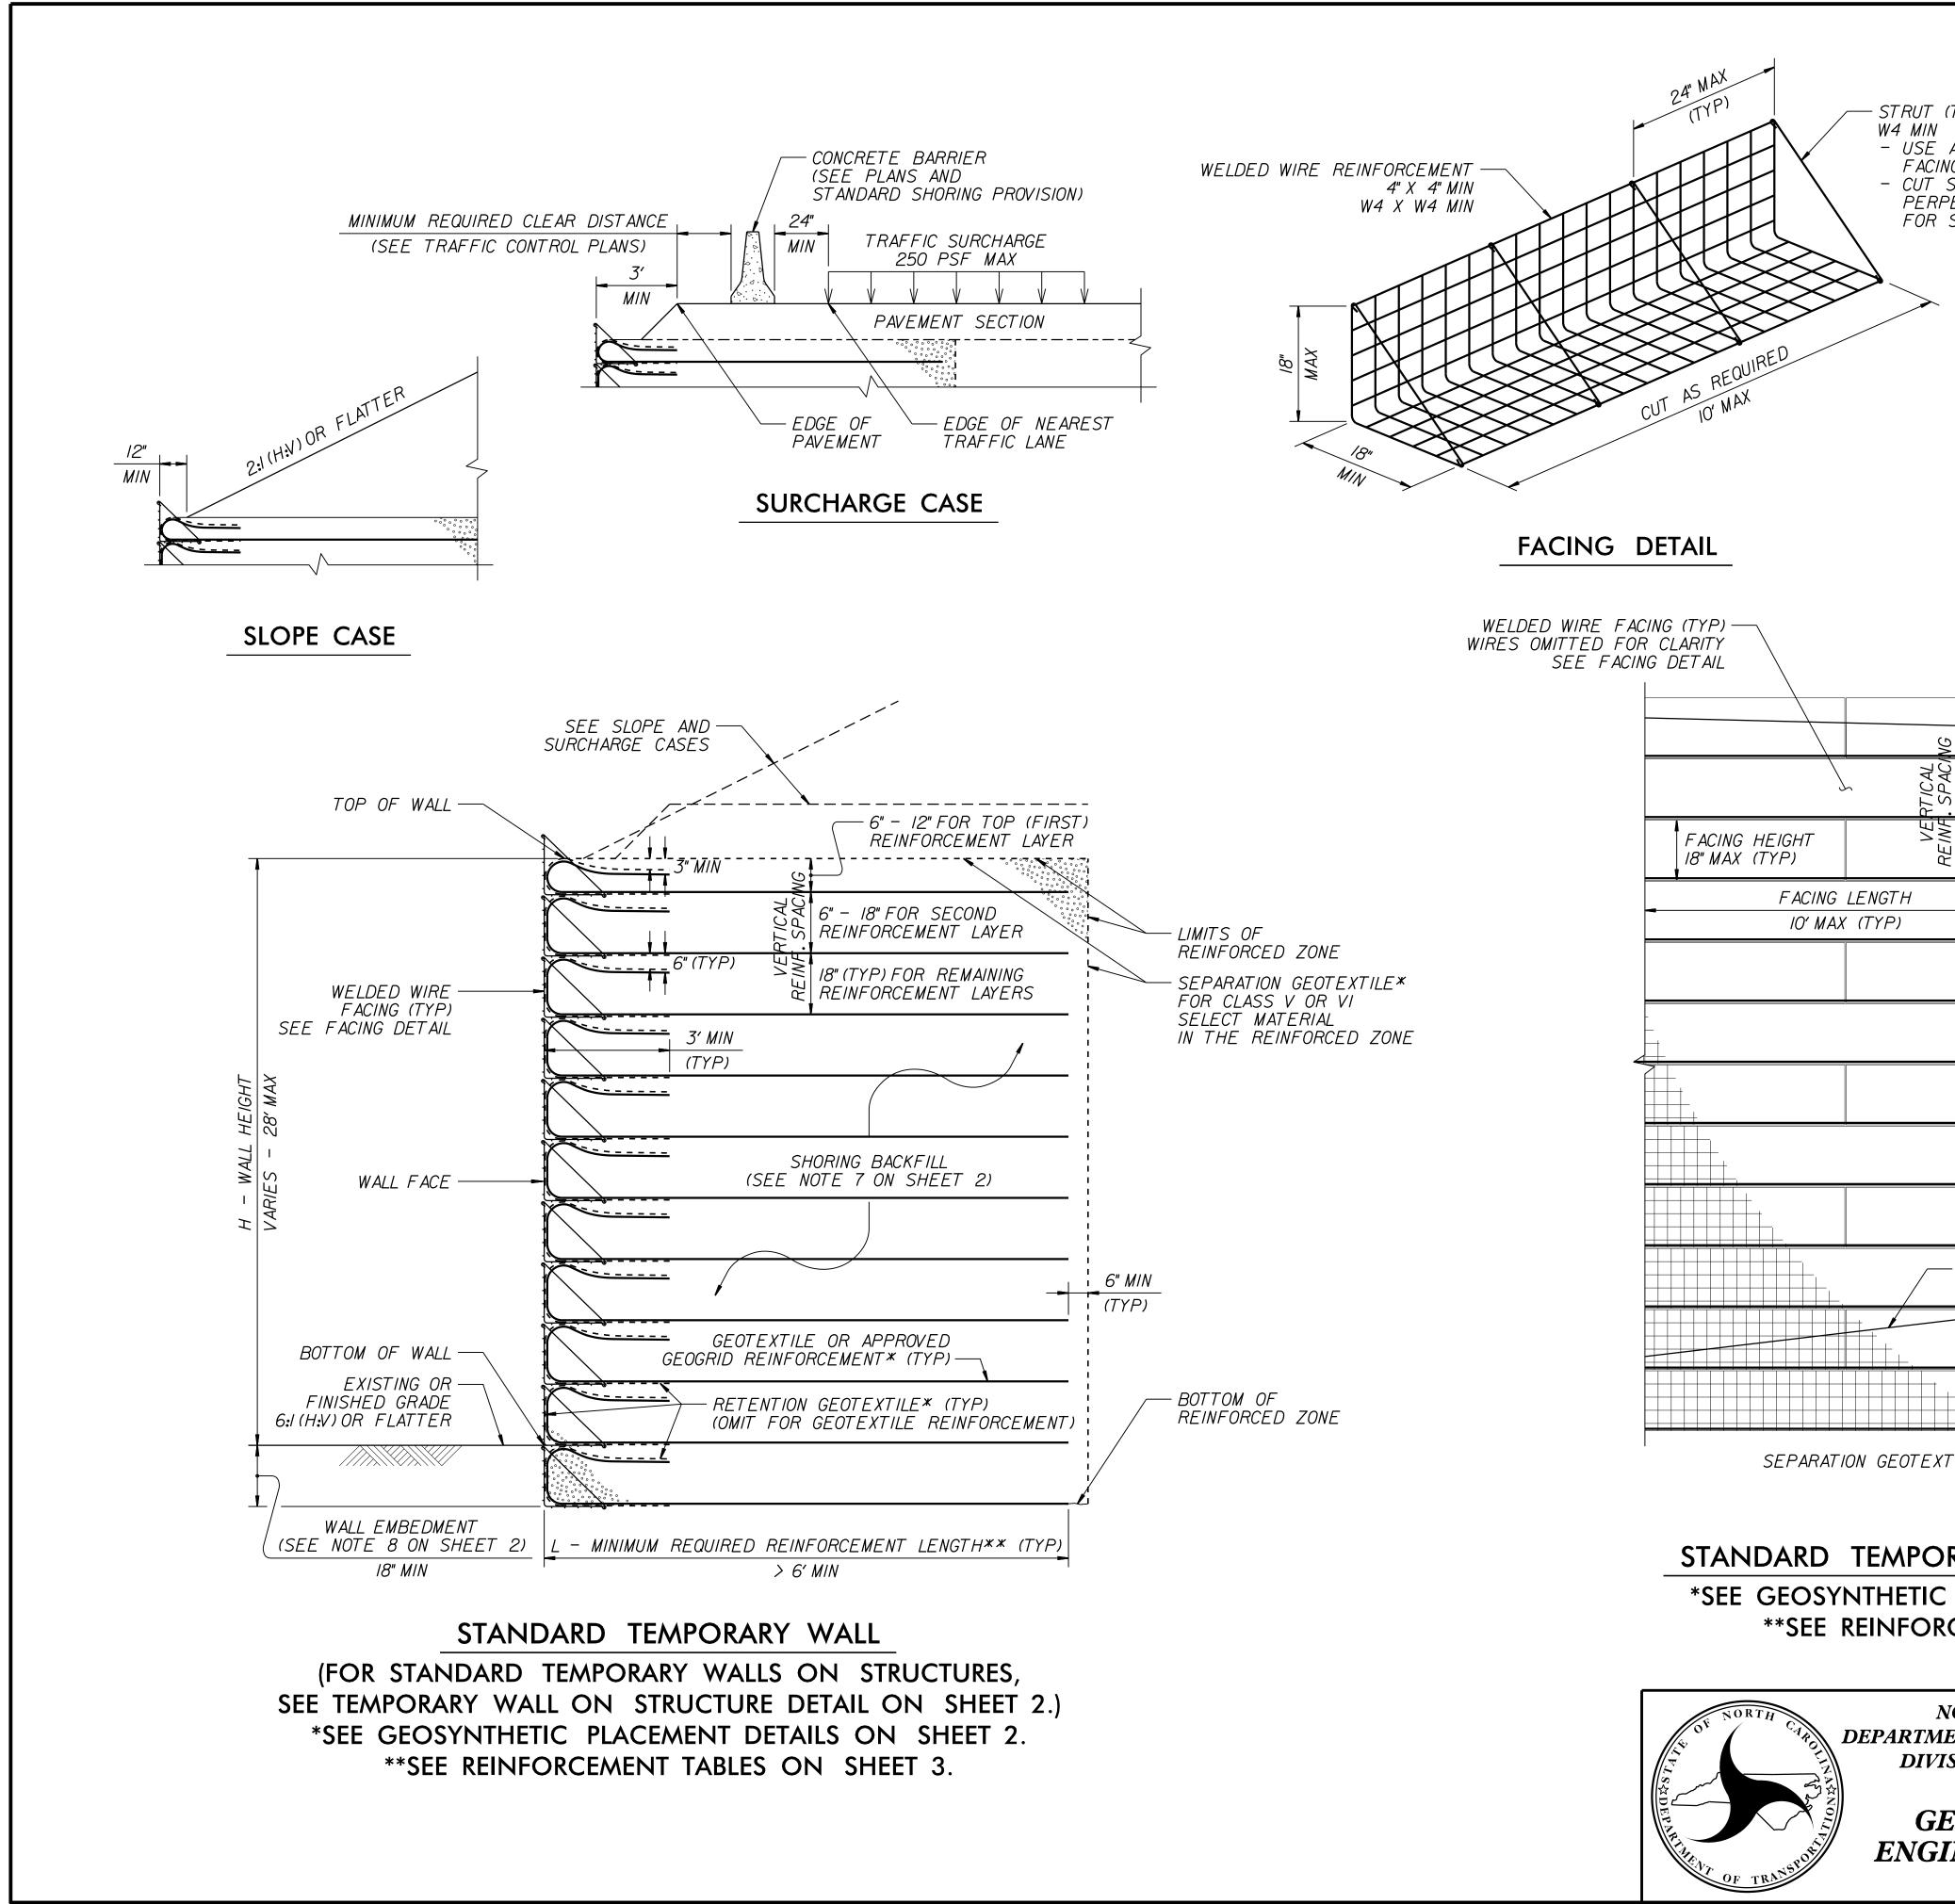

|                                                                                                   | PROJECT REFERENCE N                             | O. SHEET NO.               |
|---------------------------------------------------------------------------------------------------|-------------------------------------------------|----------------------------|
|                                                                                                   | B-5737                                          | 2G-1                       |
| (TYP)                                                                                             | GEOTECHNICAL<br>ENGINEER                        | ENGINEER                   |
| A STRUT AT EACH END OF                                                                            | CARO/MAR                                        |                            |
| IG REGARDLESS OF LENGTH<br>SLITS IN GEOTEXTILES                                                   | SEAL                                            |                            |
| PENDICULAR TO WALL FACE<br>STRUTS                                                                 | 022246                                          |                            |
|                                                                                                   | DocuSigned by:                                  |                            |
|                                                                                                   | Scott a. Hidden Dec 20, 2021<br>F760CAEB96FC4D3 |                            |
| SIGNATURE DATE SIGNATURE DATE<br>DOCUMENT NOT CONSIDERED FINAL<br>UNLESS ALL SIGNATURES COMPLETED |                                                 |                            |
|                                                                                                   |                                                 |                            |
|                                                                                                   |                                                 |                            |
|                                                                                                   |                                                 |                            |
|                                                                                                   |                                                 |                            |
|                                                                                                   |                                                 |                            |
|                                                                                                   |                                                 |                            |
|                                                                                                   |                                                 |                            |
| TOP OF W                                                                                          | /ALL                                            |                            |
|                                                                                                   |                                                 | EINFORCEMENT<br>YER NO.1** |
| 6" - 12"                                                                                          |                                                 | EINFORCEMENT               |
|                                                                                                   |                                                 | YER NO.2**                 |
|                                                                                                   |                                                 | NFORCEMENT<br>ER NUMBERS   |
| [] <i>18" (TYP)</i>                                                                               |                                                 | REASE GOING<br>DOWN**      |
|                                                                                                   |                                                 |                            |
|                                                                                                   |                                                 | $\bigvee$                  |
|                                                                                                   |                                                 |                            |
| HEIGHT<br>28' MA                                                                                  |                                                 |                            |
| <u>WALL HI</u><br>S - 28                                                                          |                                                 |                            |
|                                                                                                   |                                                 |                            |
| H<br>VAR                                                                                          |                                                 |                            |
|                                                                                                   |                                                 |                            |
|                                                                                                   |                                                 |                            |
| - BOTTOM                                                                                          |                                                 |                            |
| OF WALL                                                                                           |                                                 |                            |
|                                                                                                   |                                                 |                            |
|                                                                                                   |                                                 |                            |
|                                                                                                   | NLL EMBEDMENT<br>OTE 8 ON SHEET 2)              |                            |
| TILE*                                                                                             |                                                 |                            |
| IN INCREMENTS OF FACING HEIGHT                                                                    |                                                 |                            |
| RARY WALL – PARTIAL ELEVATION                                                                     |                                                 |                            |
| PLACEMENT DETAILS ON SHEET 2.                                                                     |                                                 |                            |
| CEMENT TABLES ON SH                                                                               |                                                 |                            |
|                                                                                                   |                                                 |                            |
| ORTH CAROLINA STANDARD DETAIL NO. 1801.02                                                         |                                                 |                            |
| ENT OF TRANSPORTATION                                                                             |                                                 |                            |
| SION OF HIGHWAYS<br>STANDARD<br>TEMPORARY WALL<br>SHEET 1 OF 3                                    |                                                 |                            |
|                                                                                                   |                                                 |                            |
|                                                                                                   |                                                 |                            |