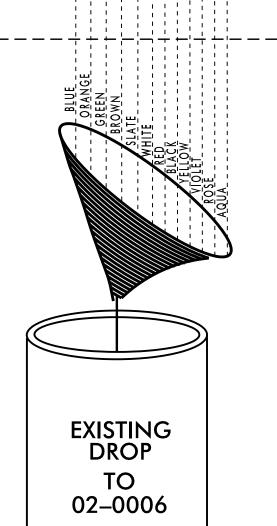

W. 14TH ST. AND DICKINSON AVE. AT 02-0006

COLOR CODE TIA/EIA 598-A

(6) WHITE

RESPLICE ACCORDING TO SPLICE CONFIGURATION

RECORDED DURING TMP PHASE 1

(2) ORANGE

(3) GREEN (9) YELLOW (10) VIOLET (4) BROWN

(12) AQUA

X - FUSION SPLICE INDIVIDUAL FIBER

(5) SLATE (11) ROSE

<u>LEGEND</u>

BUFFER TUBE SPLICE OR EXPRESS ENTIRE BUFFER TUBE AS NOTED

1. UNLESS OTHERWISE NOTED, CAP AND STORE UNUSED FIBERS.
2. UNUSED BUFFER TUBES LEFT COILED AND STORED IN SPLICE TRAY.

BLUE

## **EXISTING**

CITY SIGNAL #95

MODIFY AERIAL SPLICE ENCLOSURE