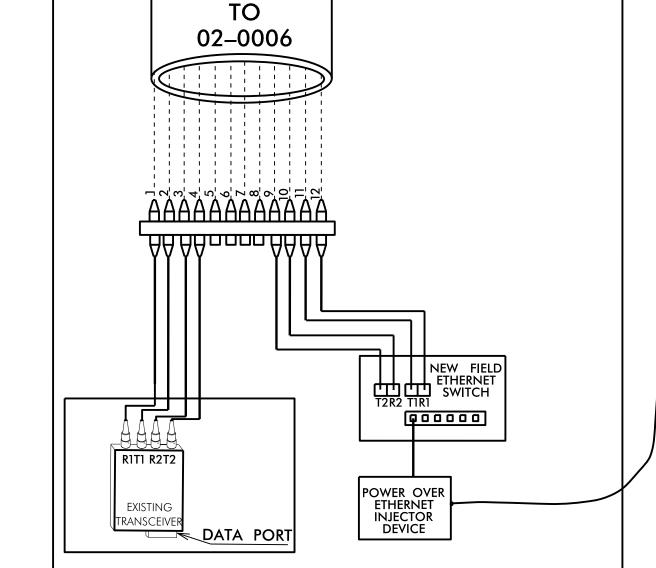

## **NOTES:**

- 1) NOTIFY THE CITY OF GREENVILLE ASSISTANT TRAFFIC ENGINEER, STACEY PIGFORD, AT (252) 329-4678 FIVE (5) DAYS PRIOR TO BEGINNING WORK ON SIGNAL SYSTEM COMMUNICATIONS CABLE. NOTIFY THE ASSISTANT TRAFFIC ENGINEER AFTER ALL WORK IS PERFORMED TO ENSURE THAT ALL FIBER CIRCUITS ARE FUNCTIONING PROPERLY. ALL WORK IS NOT COMPLETE UNTIL THE SIGNAL SYSTEM IS BACK UP AND OPERATIONAL.
- 2) CONTRACTOR TO RECORD EXISTING SPLICE ARRANGEMENT FOR COMPARISON TO THE SUPPLIED SPLICE DETAILS. IF DISCREPANCIES EXIST, CONTACT THE ENGINEER TO DETERMINE HOW TO PROCEED WITH RESPLICING. PROVIDE AS-BUILT PLANS TO THE ENGINEER IF FINAL SPLICE ARRANGEMENT DIFFERS FROM THE SUPPLIED SPLICE DETAILS.
- 3) TRANSCEIVER AND ETHERNET SWITCH TERMINATION CONFIGURATIONS ARE GENERIC. CONTRACTOR IS RESPONSIBLE FOR DETERMINING\ENSURING PROPER TERMINATIONS.
- 4) INCLUDE ON THE COVER OF EACH SPLICE TRAY THE FOLLOWING: REFERENCE SECTION 1731 "FIBER OPTIC SPLICE ENCLOSURE"
- 1) SPLICE LOCATION
- 2) DATE
- 3) COMPANY NAME
- 4) NAME OF INDIVIDUAL PERFORMING THE SPLICING

PRIOR TO INSTALLING THE COVER ON THE SPLICE TRAY TAKE A DIGITAL PHOTOGRAPH SHOWING THE SPLICE TRAY AND INFORMATION SHOWN ABOVE (1-4) AND SUBMIT PHOTOGRAPH ALONG WITH OTDR TEST RESULTS.

**REROUTED** 

TO NEW