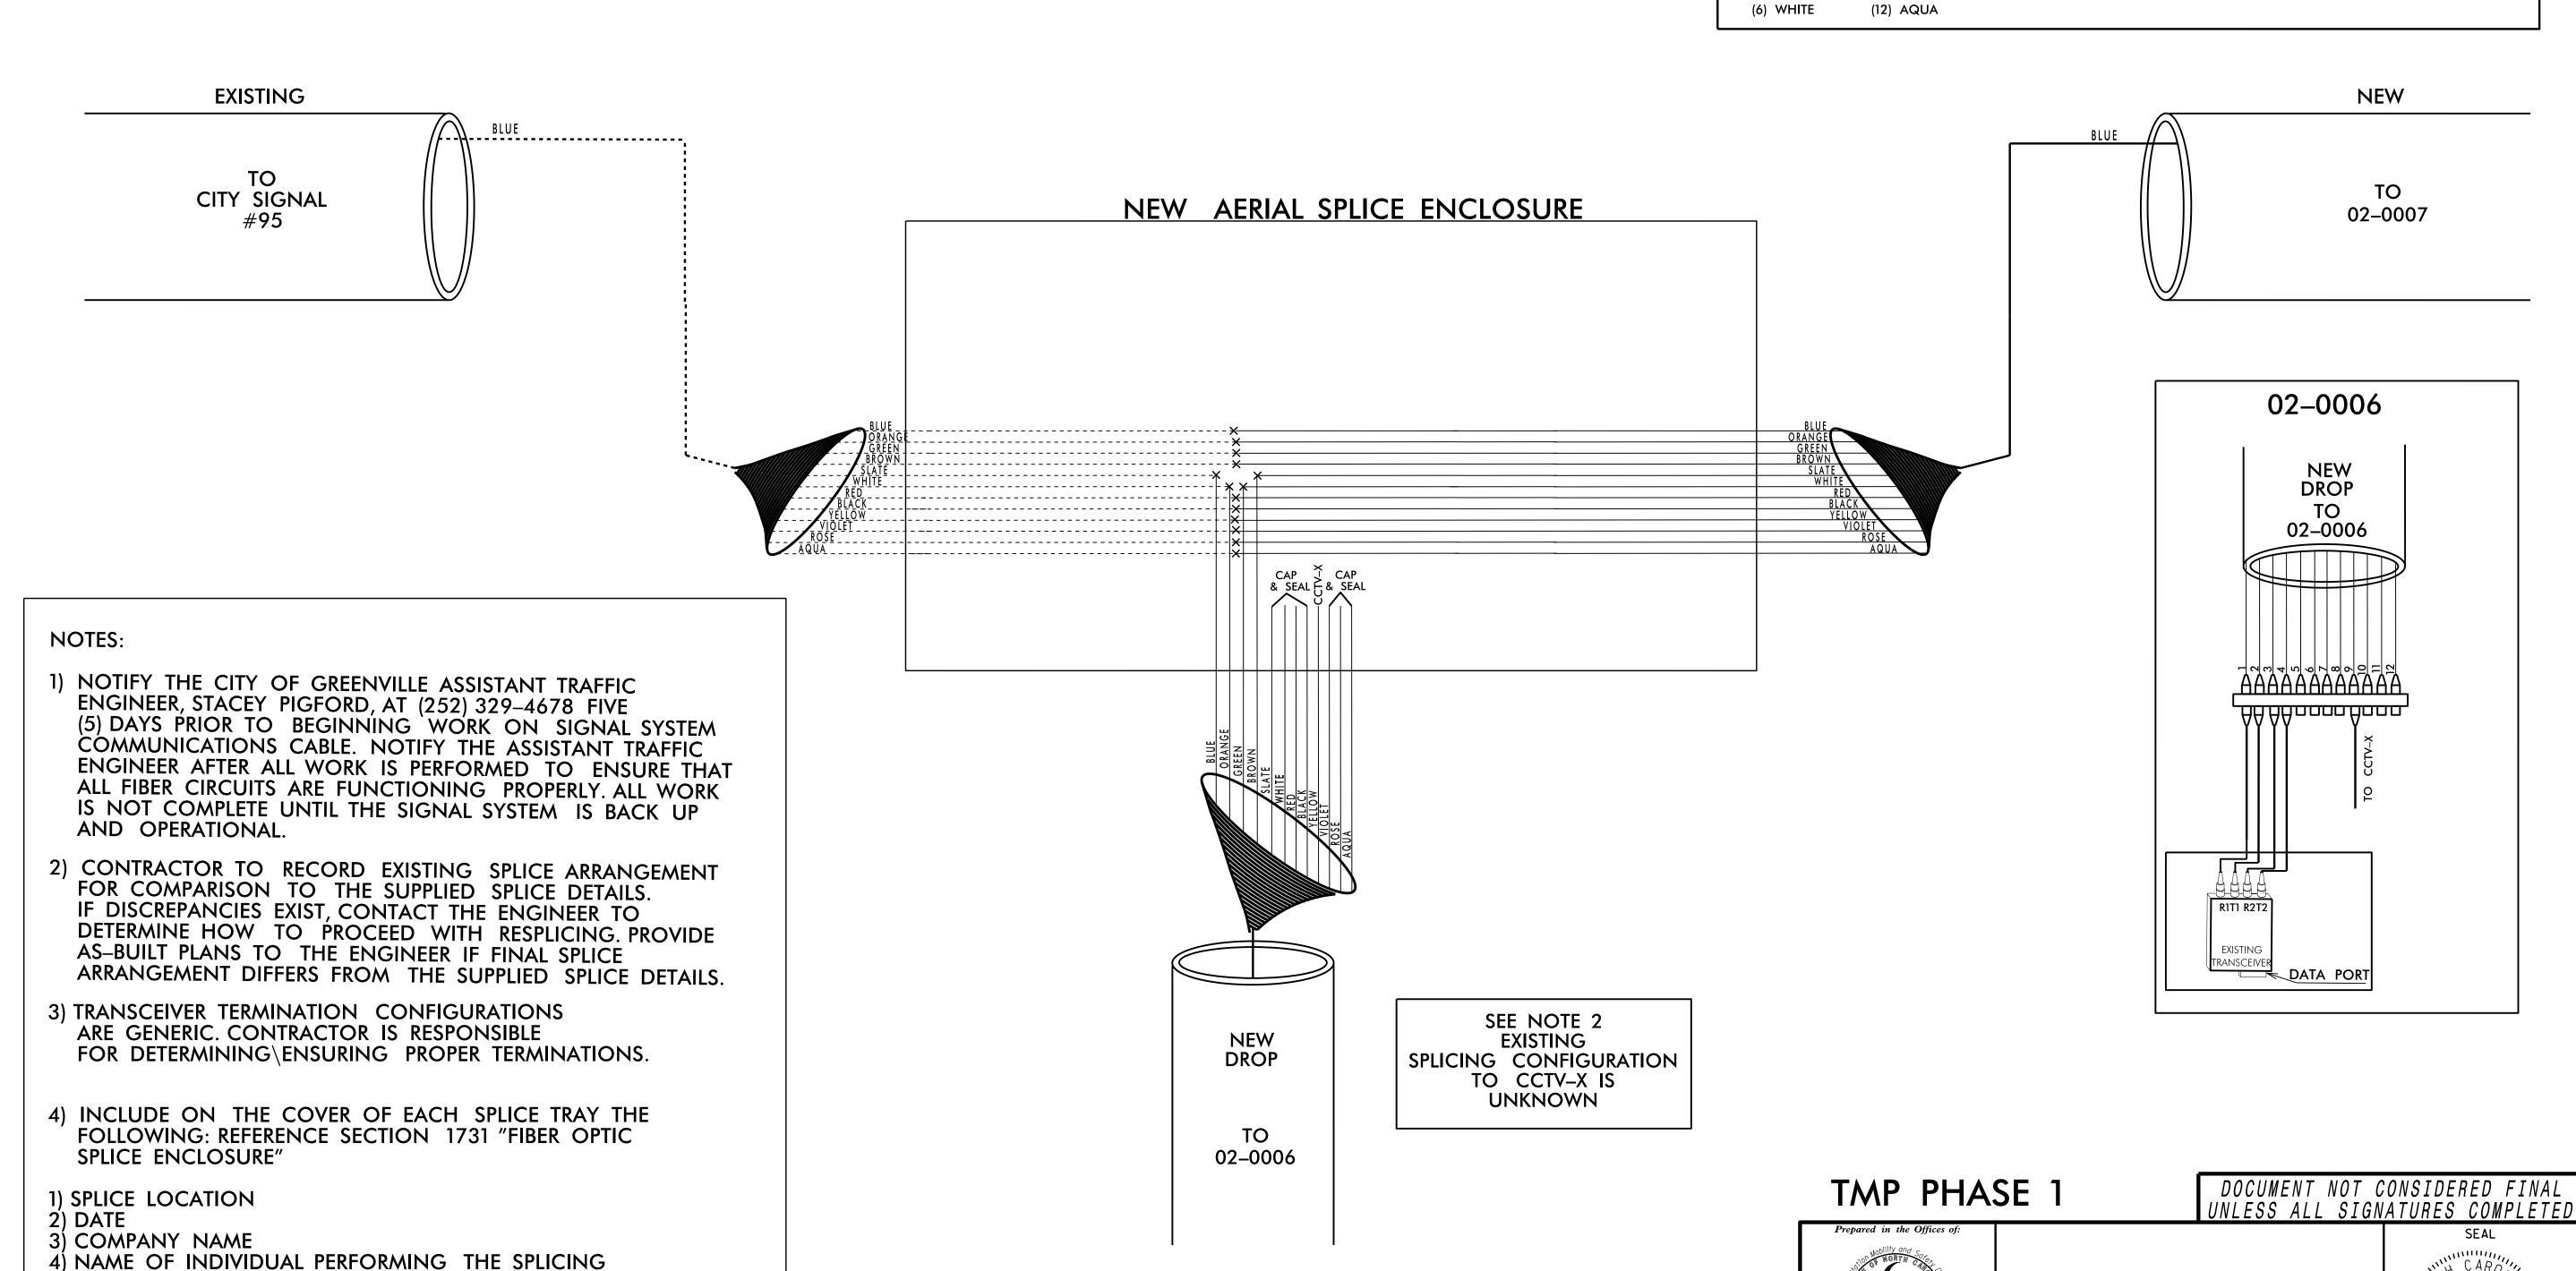

## W. 14TH ST. AND DICKINSON AVE. AT 02-0006

NOTE:

1. UNLESS OTHERWISE NOTED, CAP AND STORE UNUSED FIBERS.
2. UNUSED BUFFER TUBES LEFT COILED AND STORED IN SPLICE TRAY.

PRIOR TO INSTALLING THE COVER ON THE SPLICE TRAY TAKE

INFORMATION SHOWN ABOVE (1-4) AND SUBMIT PHOTOGRAPH

A DIGITAL PHOTOGRAPH SHOWING THE SPLICE TRAY AND

ALONG WITH OTDR TEST RESULTS.

LEGEND

COLOR CODE
TIA/EIA 598-A

(1) BLUE (7) RED

(2) ORANGE (8) BLACK X - FUSION SPLICE INDIVIDUAL FIBER

(3) GREEN (9) YELLOW

(4) BROWN (10) VIOLET AS NOTED

(5) SLATE (11) ROSE

SPLICE PLANS

PLAN DATE: FEBRUARY 2018 REVIEWED BY DocuSigned by:

DIVISION 02 PITT COUNTY

PREPARED BY: H.T.BERGGREN, EI
REVISIONS

N/A