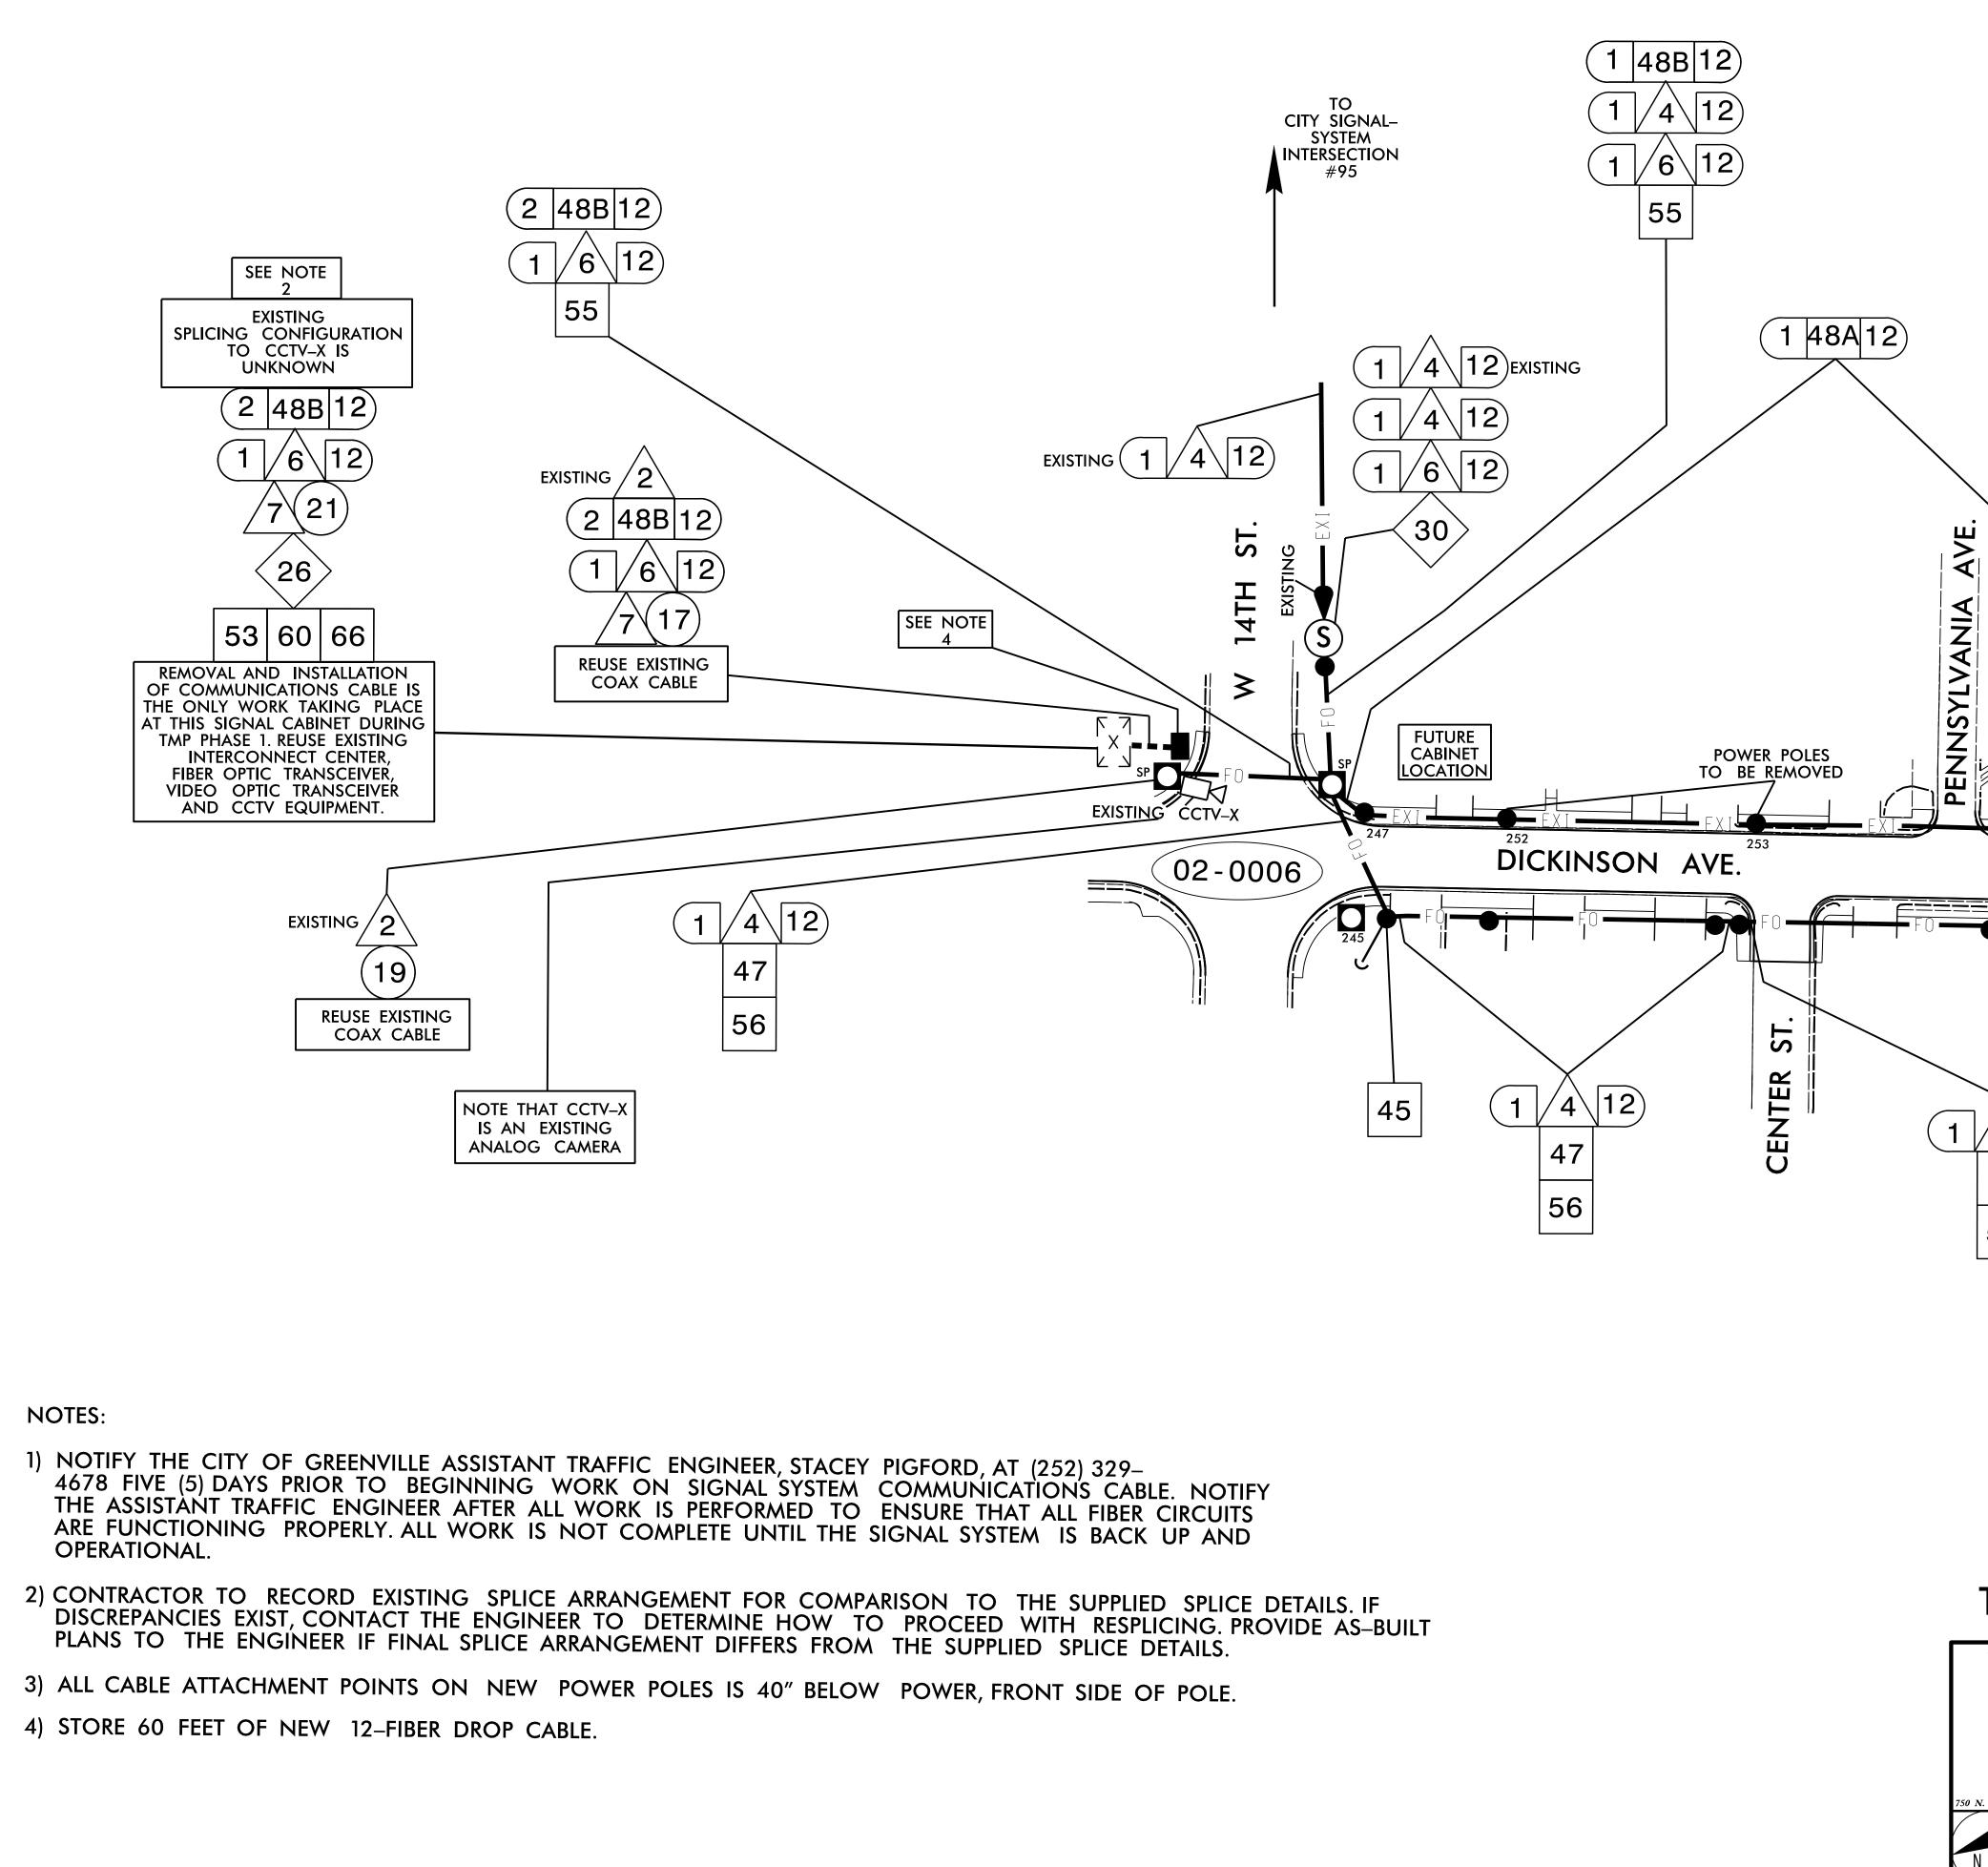

|                                                                                 |                                      | I                        |                                                                   |                    |
|---------------------------------------------------------------------------------|--------------------------------------|--------------------------|-------------------------------------------------------------------|--------------------|
|                                                                                 |                                      | l                        | PROJECT REFERENCE NO.<br>U-5606                                   | SHEET NO.<br>SCP 6 |
|                                                                                 |                                      |                          |                                                                   |                    |
| POWER PO<br>TO BE REM                                                           | DLES<br>DOVED<br>259<br>DIES<br>259  |                          |                                                                   |                    |
| 4 12<br>-7<br>6                                                                 |                                      |                          |                                                                   |                    |
| PAR PHAS                                                                        | SE 1<br>COMMUNICATION<br>CONDUIT ROU | UNLESS ALL SI            | OT CONSIDERED<br>GNATURES COMP<br>SEAL                            | PLETED             |
| $\frac{\mathbf{F}_{\text{reenfield } Pkwy., Garner, NC 27529}}{\mathbf{SCALE}}$ |                                      | REVIEWED BY. I. N. Avery | ILLE NGINEER   DATE Docusigned by:   Molud Aslami 5D9B0BA6DBB6495 | 3/5/2018<br>DATE   |