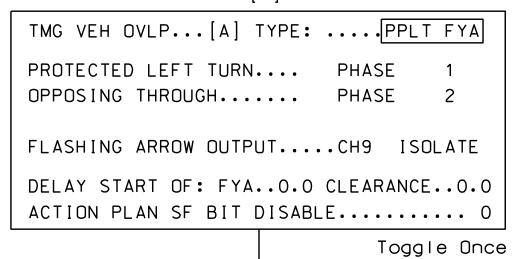

## ECONOLITE ASC/3-2070 OVERLAP PROGRAMMING DETAIL

(program controller as shown)

- 1. From Main Menu select | 2. CONTROLLER
- 2. From CONTROLLER Submenu select | 2. VEHICLE OVERLAPS

## OVERLAP A

Select TMG VEH OVLP [A] and 'PPLT FYA'

OVERLAP B

Select TMG VEH OVLP [B] and 'PPLT FYA'

TMG VEH OVLP...[B] TYPE: .... PPLT FYA PROTECTED LEFT TURN.... PHASE 3 OPPOSING THROUGH..... PHASE 4 FLASHING ARROW OUTPUT.....CH10 ISOLATE DELAY START OF: FYA..O.O CLEARANCE..O.O ACTION PLAN SF BIT DISABLE..... 0 Toggle Once