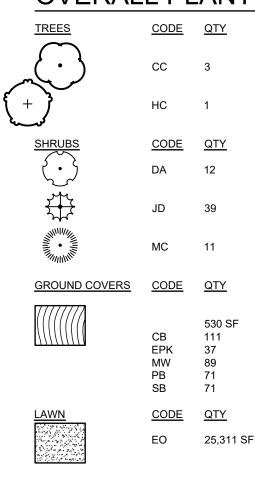

| BOTANICAL NAME                                                                                                                                                                                             | COMMON NAME                                                                                                                     | CONT.                                     | CALIPER       | HEIGHT     |                                                                                        |
|------------------------------------------------------------------------------------------------------------------------------------------------------------------------------------------------------------|---------------------------------------------------------------------------------------------------------------------------------|-------------------------------------------|---------------|------------|----------------------------------------------------------------------------------------|
| CERCIS CANADENSIS                                                                                                                                                                                          | EASTERN REDBUD                                                                                                                  | B&B                                       | 2"CAL         | 12`-14` HT |                                                                                        |
| HALESIA CAROLINA                                                                                                                                                                                           | SILVERBELL                                                                                                                      | B&B                                       | 2" CAL.       | 12`-14` HT |                                                                                        |
| BOTANICAL NAME                                                                                                                                                                                             | COMMON NAME                                                                                                                     | CONT.                                     | <u>HEIGHT</u> |            |                                                                                        |
| DASIPHORA FRUTICOSA `PINK BEAUTY`                                                                                                                                                                          | SHRUBBY CINQUEFOIL                                                                                                              | B & B                                     | 24"-30"       |            | 48" o.c.                                                                               |
| JUNIPERUS COMMUNIS DEPRESSA `AUREA`                                                                                                                                                                        | YELLOW DWARF JUNIPER                                                                                                            | CONT.                                     | 18"           |            | 36" o.c.                                                                               |
| MYRICA CERIFERA                                                                                                                                                                                            | WAX MYRTLE                                                                                                                      | CONT.                                     | 24"-30"       |            | 60" o.c.                                                                               |
| BOTANICAL NAME                                                                                                                                                                                             | COMMON NAME                                                                                                                     | CONT.                                     |               |            |                                                                                        |
| SUNNY MIX<br>COREOPSIS LANCEOLATA `BABY SUN`<br>ECHINACEA PURPUREA `KIM`S KNEE HIGH`<br>MUHLENBERGIA CAPILLARIS `WHITE CLOUD`<br>PHLOX PANICULATA `BLUE PARADISE`<br>SCHIZACHYRIUM SCOPARIUM `BLUE HEAVEN` | LANCELEAF TICKSEED<br>PURPLE CONEFLOWER<br>WHITE CLOUD MUHLY GRASS<br>BLUE PARADISE GARDEN PHLOX<br>BLUE HEAVEN LITTLE BLUESTEM | 1 GAL<br>1 GAL<br>1 GAL<br>1 GAL<br>1 GAL |               |            | 20% @ 12" o.c.<br>15% @ 18" o.c.<br>25% @ 15" o.c.<br>20% @ 15" o.c.<br>20% @ 15" o.c. |
| BOTANICAL NAME                                                                                                                                                                                             | COMMON NAME                                                                                                                     | CONT.                                     |               |            |                                                                                        |
| EREMOCHLOA OPHIUROIDES                                                                                                                                                                                     | CENTIPEDE GRASS                                                                                                                 | SEED                                      |               |            |                                                                                        |