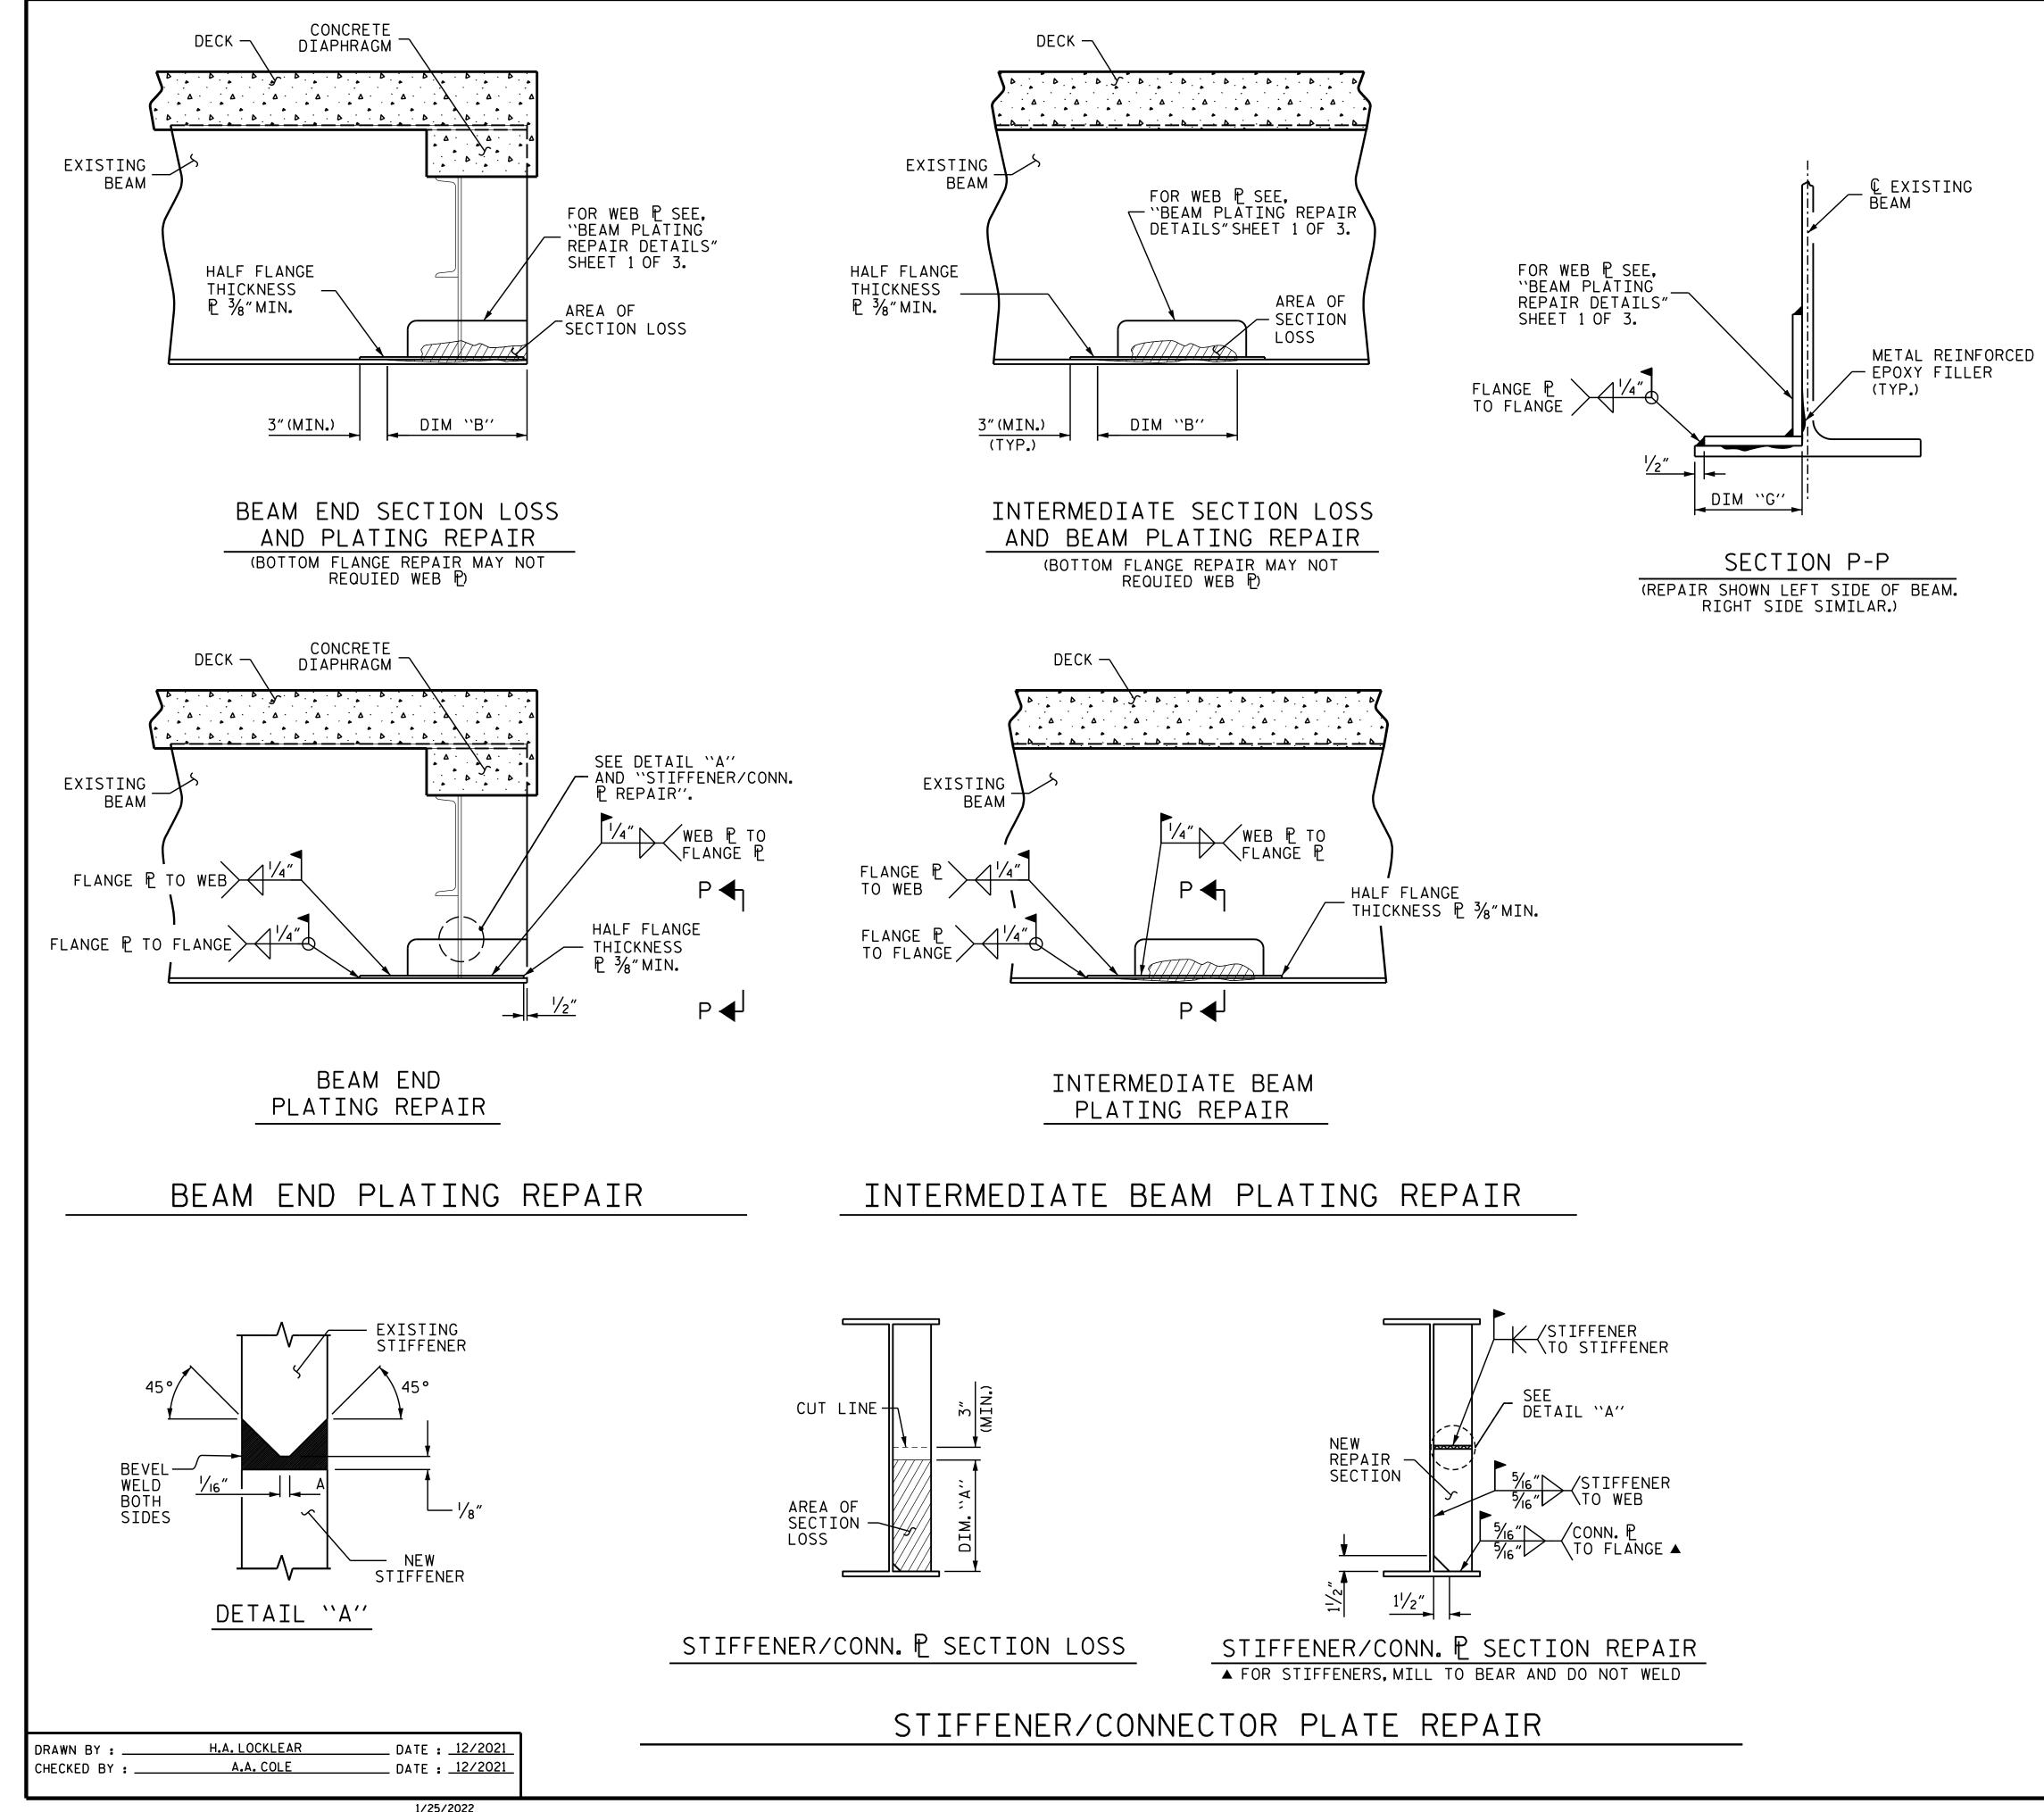

## BEAM PLATING REPAIR NOTES ALL CONDITIONS AND DIMENSIONS SHALL BE FIELD VERIFIED PRIOR TO FABRICATION OR INSTALLATION OF ANY COMPONENTS. REPAIR PLATES SHALL BE NEW, AND SHALL BE THE SAME GRADE OF THE EXISTING STEEL MEMBER OR BETTER. **REPAIR SEQUENCE:** COORDINATE WITH MATERIALS AND TEST UNIT AT LEAST 4 DAYS PRIOR TO ANTICIPATED WORK. REMOVE LIVE LOAD FROM REPAIR AREA BY EITHER CLOSING BRIDGE TO TRAFFIC OR SHIFTING TRAFFIC AWAY FROM REPAIR AREA. IF NECESSARY, REMOVE EXISTING STIFFENER TO INSTALL WELDED PLATE REPAIR. REPLACE WITH A NEW STIFFENER PLATE OF SIMILAR SIZE. IF BEAM DETERIORATION EXTENDS INTO THE CONCRETE DIAPHRAGM THEN CHIP AWAY CONCRETE TO DETERMINE THE EXTENT OF THE DAMAGE. IF PAINTING THE STEEL, CLEAN AND BLAST STEEL AS REQUIRED, PRIOR TO PERFORMING STEEL REPAIRS. OTHERWISE, MECHANICALLY CLEAN RUST, SCALE, AND EXISTING PAINT TO AT LEAST 3" BEYOND REPAIR AREA. PRIME ENTIRE REPAIR AREA AND REPAIR PLATES WITH AN ORGANIC ZINC PRIMER PRIOR TO WELDING NEW PLATES. REMOVE PRIMER IN WELD AREA. UNLESS OTHERWISE NOTED EACH FLANGE PLATE SHALL BE APPROXIMATELY ONE-HALF THE ORIGINAL THICKNESS OF THE BEAM FLANGE. FULLY WELD ALONG TOP AND SIDES OF THE PLATES AS SHOWN. ALL WELDING SHALL BE IN ACCORDANCE WITH CURRENT APPLICABLE AWS AND NCDOT STANDARD SPECIFICATIONS. ALL WELDS SHALL BE INSPECTED AND TESTED BY THE NCDOT MATERIALS AND TEST UNIT IN ACCORDANCE WITH THE CURRENT AWS BRIDGE WELDING CODE AND STANDARD SPECIFICATIONS. IN ACCORDANCE WITH THE STANDARD SPECIFICATIONS, AFTER REPAIR, GRIND ALL WELDS FLUSH, AND THOROUGHLY CLEAN AREA TO REMOVE DEBRIS AND OILS FROM THE REPAIR PROCESS. CLEANING AND PAINTING OF REPAIRED STRUCTURAL STEEL SHALL BE PERFORMED AS PART OF THE OVERALL CLEANING AND PAINTING CONTRACT. FOR CLEANING AND PAINTING, SEE PAINTING EXISTING STRUCTURE SPECIAL PROVISIONS. AFTER BEAMS ARE REPAIRED AND PAINTED, ANY CONCRETE REMOVED FROM THE BENT DIAPHRAGMS SHALL BE RECAST. ANY REINFORCING STEEL CUT DURING THE REMOVAL PROCESS SHALL BE SPLICED WITH A SIMILAR SIZE BAR WITH AT LEAST A ONE FOOT SPLICE TO THE EXISTING STEEL. NO SEPARATE PAYMENT SHALL BE MADE FOR CONCRETE AND REINFORCING STEEL AS THIS IS CONSIDERED INCIDENTAL TO THE PAY ITEM ``BEAM REPAIR''. FOR BEAM REPAIR. SEE SPECIAL PROVISIONS. REMOVE ALL TRAFFIC CONTROL DEVICES.