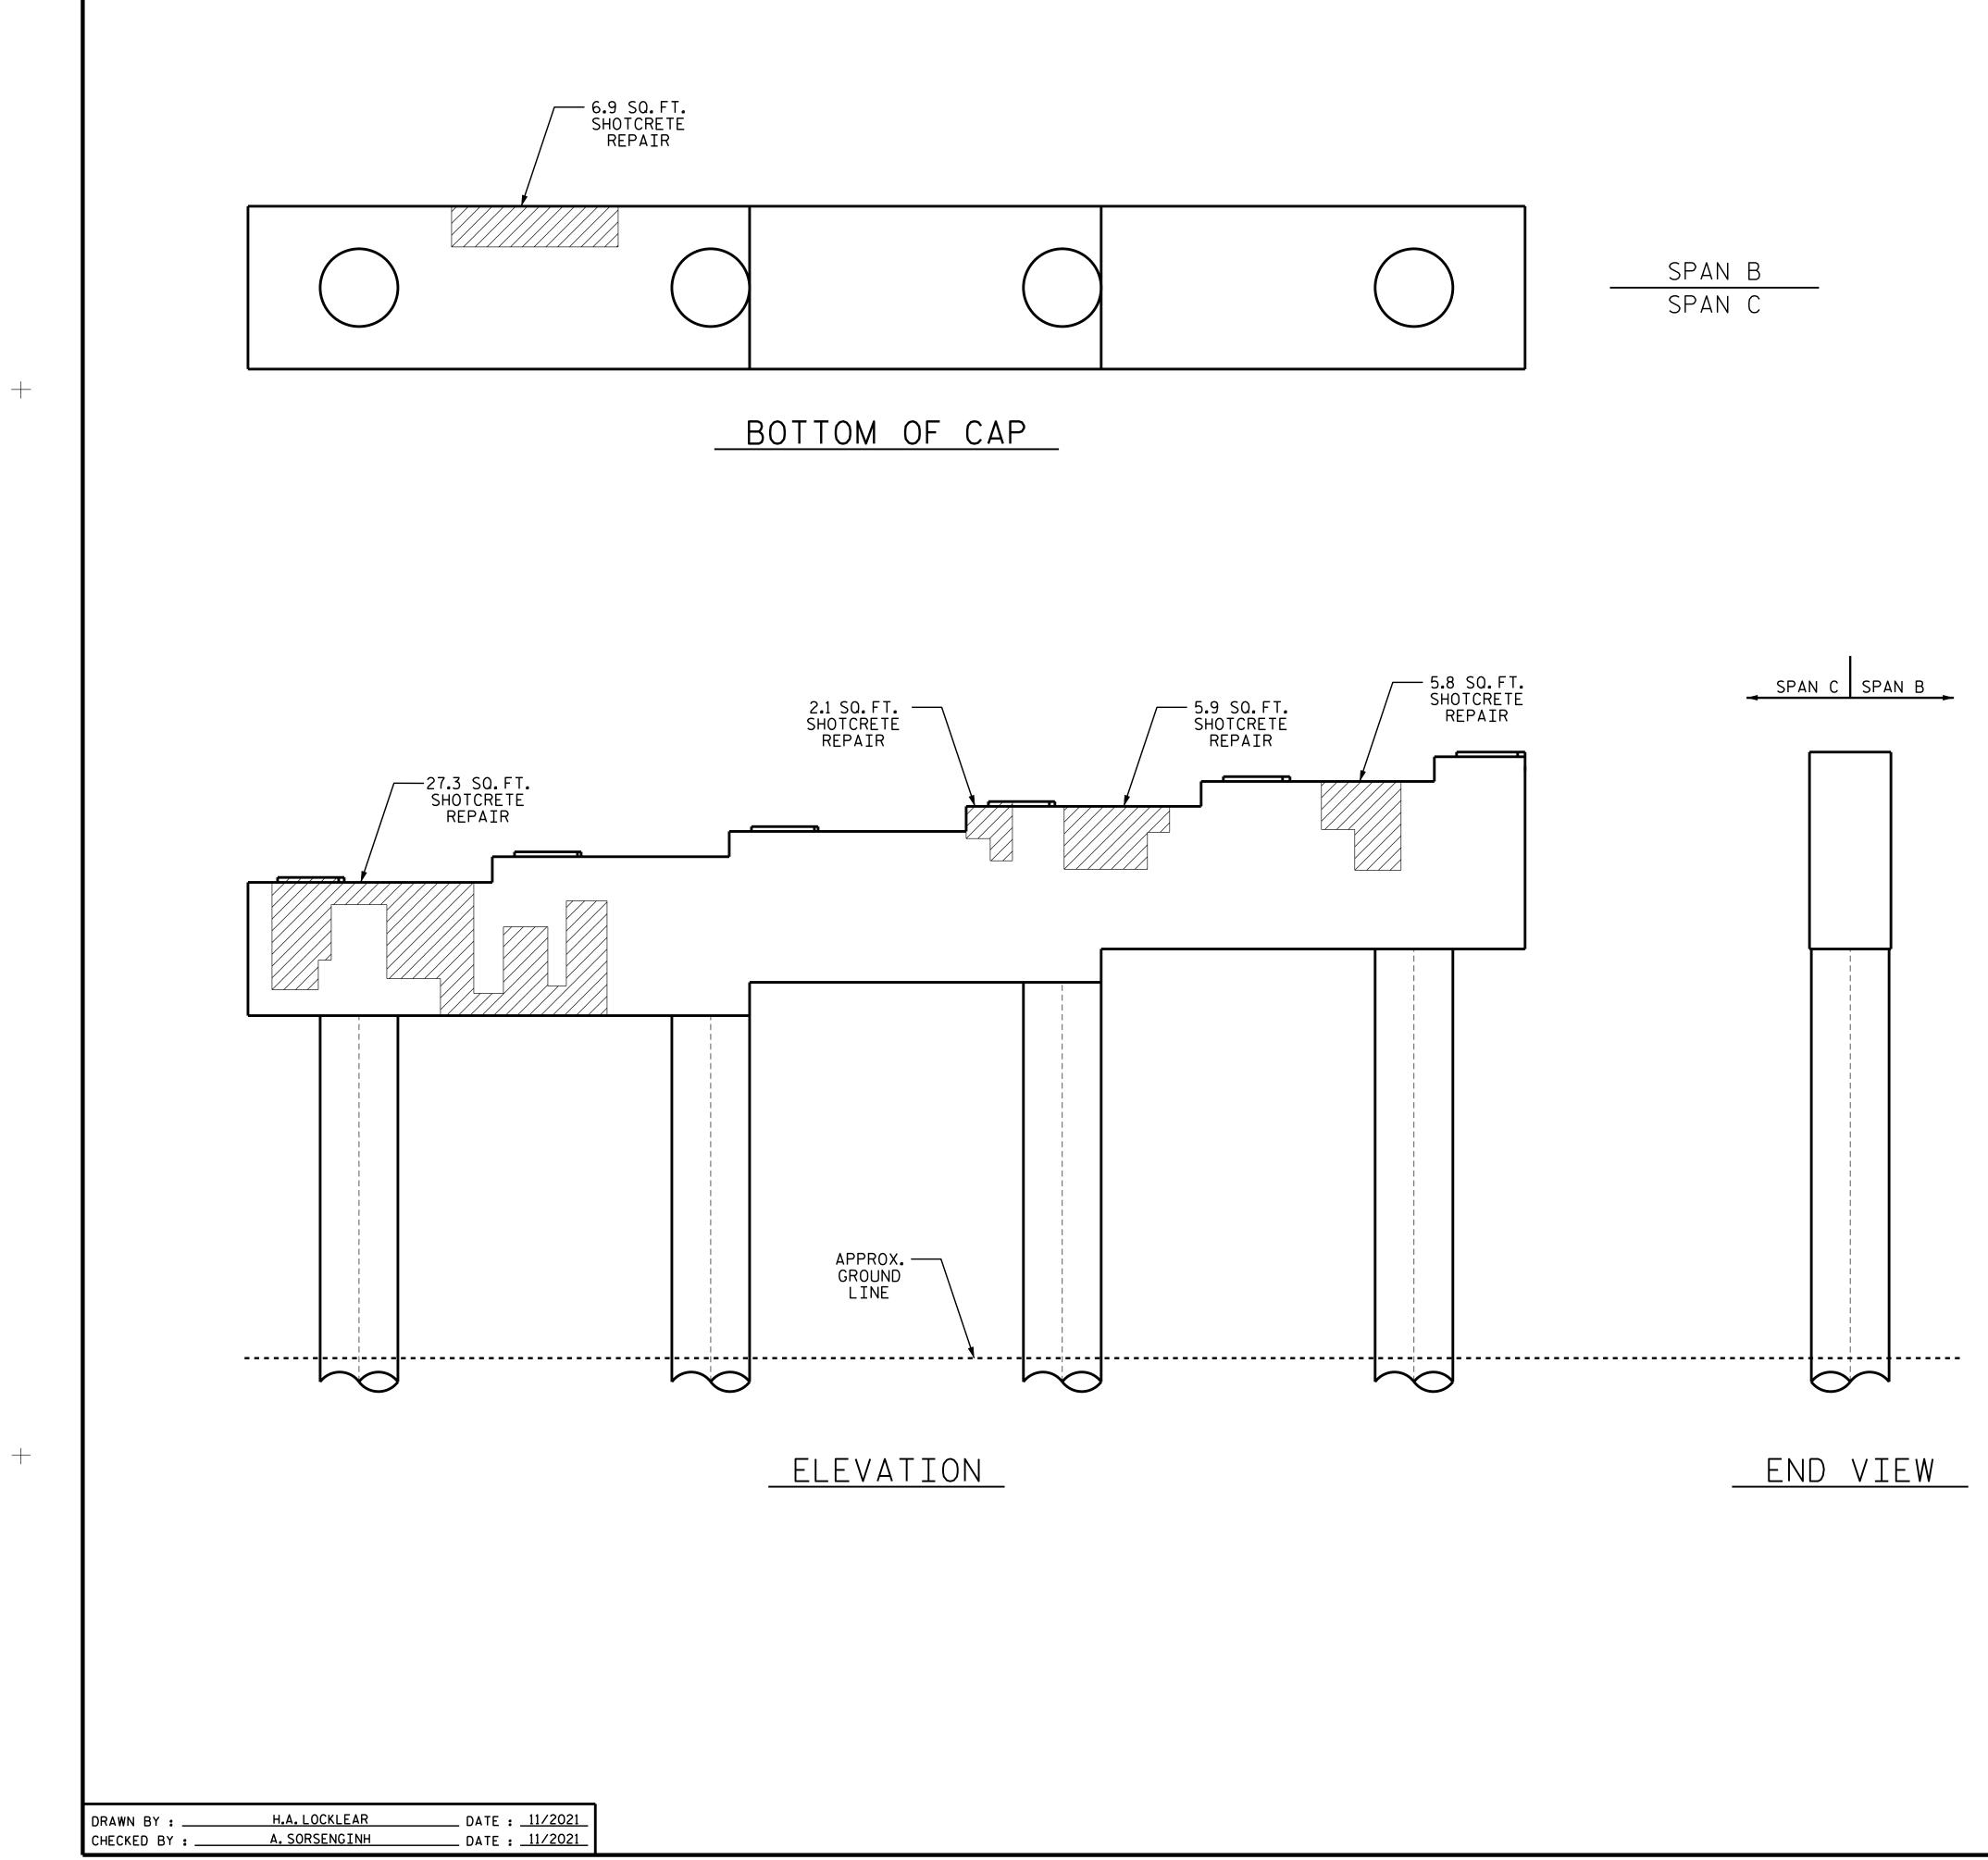

| AS-BUILT REPAIR QUANTITY TABLE |                |                  |                |                  |  |
|--------------------------------|----------------|------------------|----------------|------------------|--|
| BENT 2 SPAN C FACE             | QUANTITIES     |                  |                |                  |  |
| DENT Z SFAN C FACE             | ESTI           | ΜΑΤΕ             | ACTUAL         |                  |  |
| SHOTCRETE REPAIRS              | AREA<br>SQ.FT. | VOLUME<br>CU.FT. | AREA<br>SQ.FT. | VOLUME<br>CU.FT. |  |
| САР                            | 48.0           | 24.0             |                |                  |  |
| COLUMNS                        | 0.0            | 0.0              |                |                  |  |
|                                |                |                  |                |                  |  |
| CONCRETE REPAIRS               | AREA<br>SQ.FT. | VOLUME<br>CU.FT. | AREA<br>SQ.FT. | VOLUME<br>CU.FT. |  |
| САР                            | 0.0            | 0.0              |                |                  |  |
|                                |                |                  |                |                  |  |
|                                |                |                  |                |                  |  |
| EPOXY RESIN INJECTION          |                | LIN.FT           |                | LIN.FT           |  |
| САР                            |                | 0.0              |                |                  |  |
| COLUMNS                        |                | 0.0              |                |                  |  |
|                                |                |                  |                |                  |  |

VALUES IN CHART REPRESENT ESTIMATED REPAIR TOTALS AFTER REMOVAL OF UNSOUND CONCRETE, MIN. OF 1" BEHIND REBAR AND 2" MIN. CLEAR TO SAWCUT. FOR REPAIR DETAILS, SEE "TYPICAL CAP AND COLUMN REPAIR DETAILS" SHEET.

## NOTES

REPAIR LOCATIONS AND ESTIMATE OF QUANTITIES ARE BASED ON THE BEST INFORMATION AVAILABLE. IF ADDITIONAL REPAIRS NOT SHOWN ON THE DRAWINGS ARE DEEMED NECESSARY BY THE ENGINEER, THE ENGINEER WILL NOTE ON THE DRAWINGS THE APPROXIMATE LOCATIONS AND DESCRIPTION OF THE REPAIRS AND ENTER THE ACTUAL QUANTITIES INTO THE AS-BUILT REPAIR QUANTITY TABLE.

SHOTCRETE REPAIRS MAY BE SUBSTITUTED IN LIEU OF CONCRETE REPAIRS WITH THE APPROVAL OF THE ENGINEER.

FOR SHOTCRETE REPAIR, SEE SPECIAL PROVISIONS.

FOR CONCRETE REPAIR, SEE SPECIAL PROVISIONS.

FOR EPOXY RESIN INJECTION, SEE SPECIAL PROVISIONS.

CONCRETE REPAIR AREA  $\boxtimes \boxtimes \boxtimes$ 

SHOTCRETE REPAIR AREA

EPOXY RESIN INJECTION (ERI)

|                                                                                | PROJECT NO. <u>15BPR.51</u><br><u>GASTON</u> COUNTY<br>BRIDGE NO. <u>350086</u> |                       |  |  |  |
|--------------------------------------------------------------------------------|---------------------------------------------------------------------------------|-----------------------|--|--|--|
|                                                                                | SHEET 2 OF 2                                                                    |                       |  |  |  |
| DocuSigned by:<br>02EE938FAB674C5<br>02EE938FAB674C5<br>00<br>00<br>01/25/2022 | STATE OF NORTH CAROLINA<br>DEPARTMENT OF TRANSPORTATION<br>RALEIGH              |                       |  |  |  |
|                                                                                | BENT 2<br>SPAN C FACE                                                           |                       |  |  |  |
|                                                                                |                                                                                 |                       |  |  |  |
|                                                                                |                                                                                 | SHEET NO.<br>S3-16    |  |  |  |
| OCUMENT NOT CONSIDERED<br>FINAL UNLESS ALL<br>SIGNATURES COMPLETED             | 1 3<br>2 4                                                                      | TOTAL<br>SHEETS<br>67 |  |  |  |
|                                                                                |                                                                                 | 01                    |  |  |  |