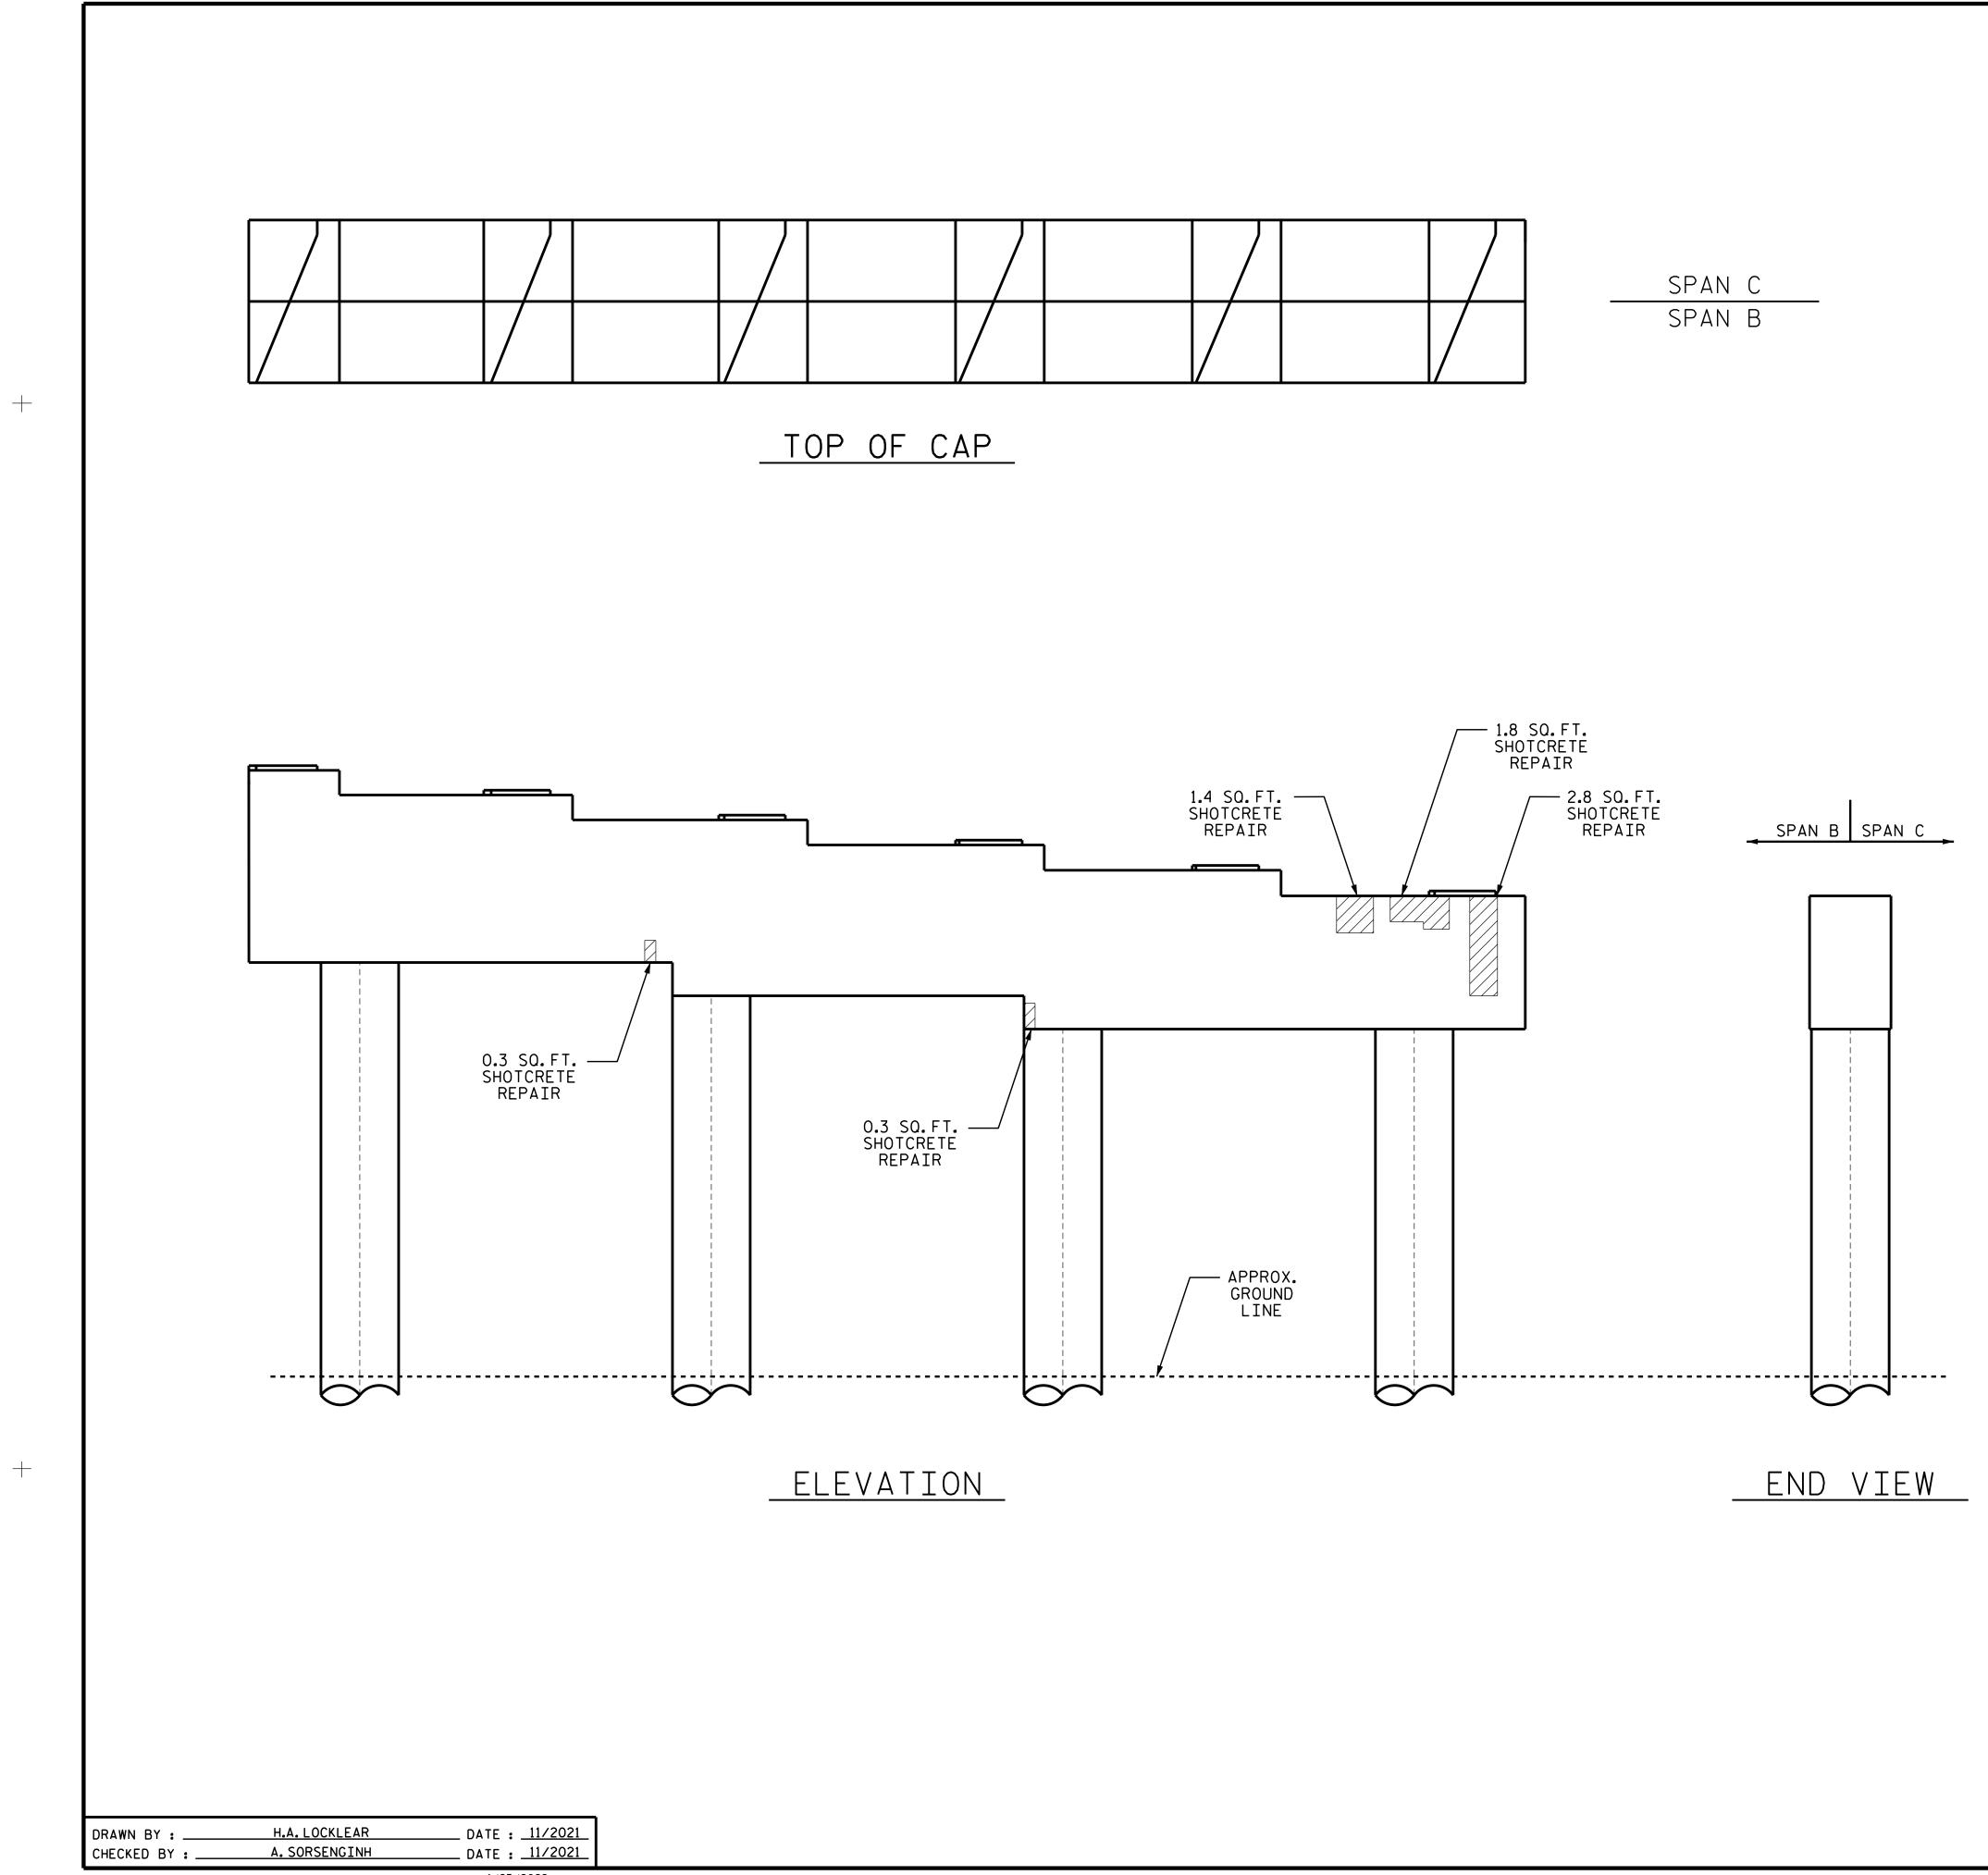

| AS-BUILT REPAIR QUANTITY TABLE |                |                  |                |                  |
|--------------------------------|----------------|------------------|----------------|------------------|
| BENT 2 SPAN B FACE             | QUANTITIES     |                  |                |                  |
| DENT Z SFAN D FACE             | ESTIMATE       |                  | ACTUAL         |                  |
| SHOTCRETE REPAIRS              | AREA<br>SQ.FT. | VOLUME<br>CU.FT. | AREA<br>SQ.FT. | VOLUME<br>CU.FT. |
| САР                            | 6.6            | 3.3              |                |                  |
| COLUMNS                        | 0.0            | 0.0              |                |                  |
|                                |                |                  |                |                  |
| CONCRETE REPAIRS               | AREA<br>SQ.FT. | VOLUME<br>CU.FT. | AREA<br>SQ.FT. | VOLUME<br>CU.FT. |
| САР                            | 0.0            | 0.0              |                |                  |
|                                |                |                  |                |                  |
|                                |                |                  |                |                  |
| EPOXY RESIN INJECTION          |                | LIN.FT           |                | LIN.FT           |
| САР                            |                | 0.0              |                |                  |
| COLUMNS                        |                | 0.0              |                |                  |
|                                |                |                  |                |                  |
| EPOXY COATING                  |                | SQ.FT.           |                | SQ.FT.           |
| TOP OF BENT CAP                |                | 211              |                |                  |

VALUES IN CHART REPRESENT ESTIMATED REPAIR TOTALS AFTER REMOVAL OF UNSOUND CONCRETE, MIN. OF 1"BEHIND REBAR AND 2" MIN. CLEAR TO SAWCUT. FOR REPAIR DETAILS, SEE "TYPICAL CAP AND COLUMN REPAIR DETAILS" SHEET.

NOTES

REPAIR LOCATIONS AND ESTIMATE OF QUANTITIES ARE BASED ON THE BEST INFORMATION AVAILABLE. IF ADDITIONAL REPAIRS NOT SHOWN ON THE DRAWINGS ARE DEEMED NECESSARY BY THE ENGINEER, THE ENGINEER WILL NOTE ON THE DRAWINGS THE APPROXIMATE LOCATIONS AND DESCRIPTION OF THE REPAIRS AND ENTER THE ACTUAL QUANTITIES INTO THE AS-BUILT REPAIR QUANTITY TABLE.

SHOTCRETE REPAIRS MAY BE SUBSTITUTED IN LIEU OF CONCRETE REPAIRS WITH THE APPROVAL OF THE ENGINEER.

FOR SHOTCRETE REPAIR, SEE SPECIAL PROVISIONS.

FOR CONCRETE REPAIR, SEE SPECIAL PROVISIONS.

FOR EPOXY RESIN INJECTION, SEE SPECIAL PROVISIONS.

CLEAN AND REMOVE DEBRIS FROM THE TOP OF THE CAP AND APPLY EPOXY PROTECTIVE COATING.EPOXY COATING SHALL BE APPLIED TO THE TOP SURFACE OF THE CAP.THE CONTRACTOR SHALL NOT COAT THE AREA OF THE CAP BENEATH THE MASONRY PLATES.FOR EPOXY COATING, SEE SPECIAL PROVISIONS.

SHOTCRETE REPAIR AREA

CONCRETE REPAIR AREA

EPOXY RESIN INJECTION (ERI)

|                                                                         | PROJECT NO<br>GASTON<br>BRIDGE NO3                                 | 15BPR.51<br>COUNTY<br>50086 |  |  |  |
|-------------------------------------------------------------------------|--------------------------------------------------------------------|-----------------------------|--|--|--|
| SHEET 1 OF 2                                                            |                                                                    |                             |  |  |  |
| DocuSigned by:<br>02EE938FAB674C5<br>02EE938FAB674C5<br>02EE938FAB674C5 | STATE OF NORTH CAROLINA<br>DEPARTMENT OF TRANSPORTATION<br>RALEIGH |                             |  |  |  |
| OT/25/2022                                                              |                                                                    | NT 2<br>B FACE              |  |  |  |
|                                                                         | REVISIONS SHEET NO.                                                |                             |  |  |  |
| DOCUMENT NOT CONSIDERED<br>FINAL UNLESS ALL<br>SIGNATURES COMPLETED     | NO. BY: DATE: NO. BY   1 3 3 4 4 3                                 |                             |  |  |  |