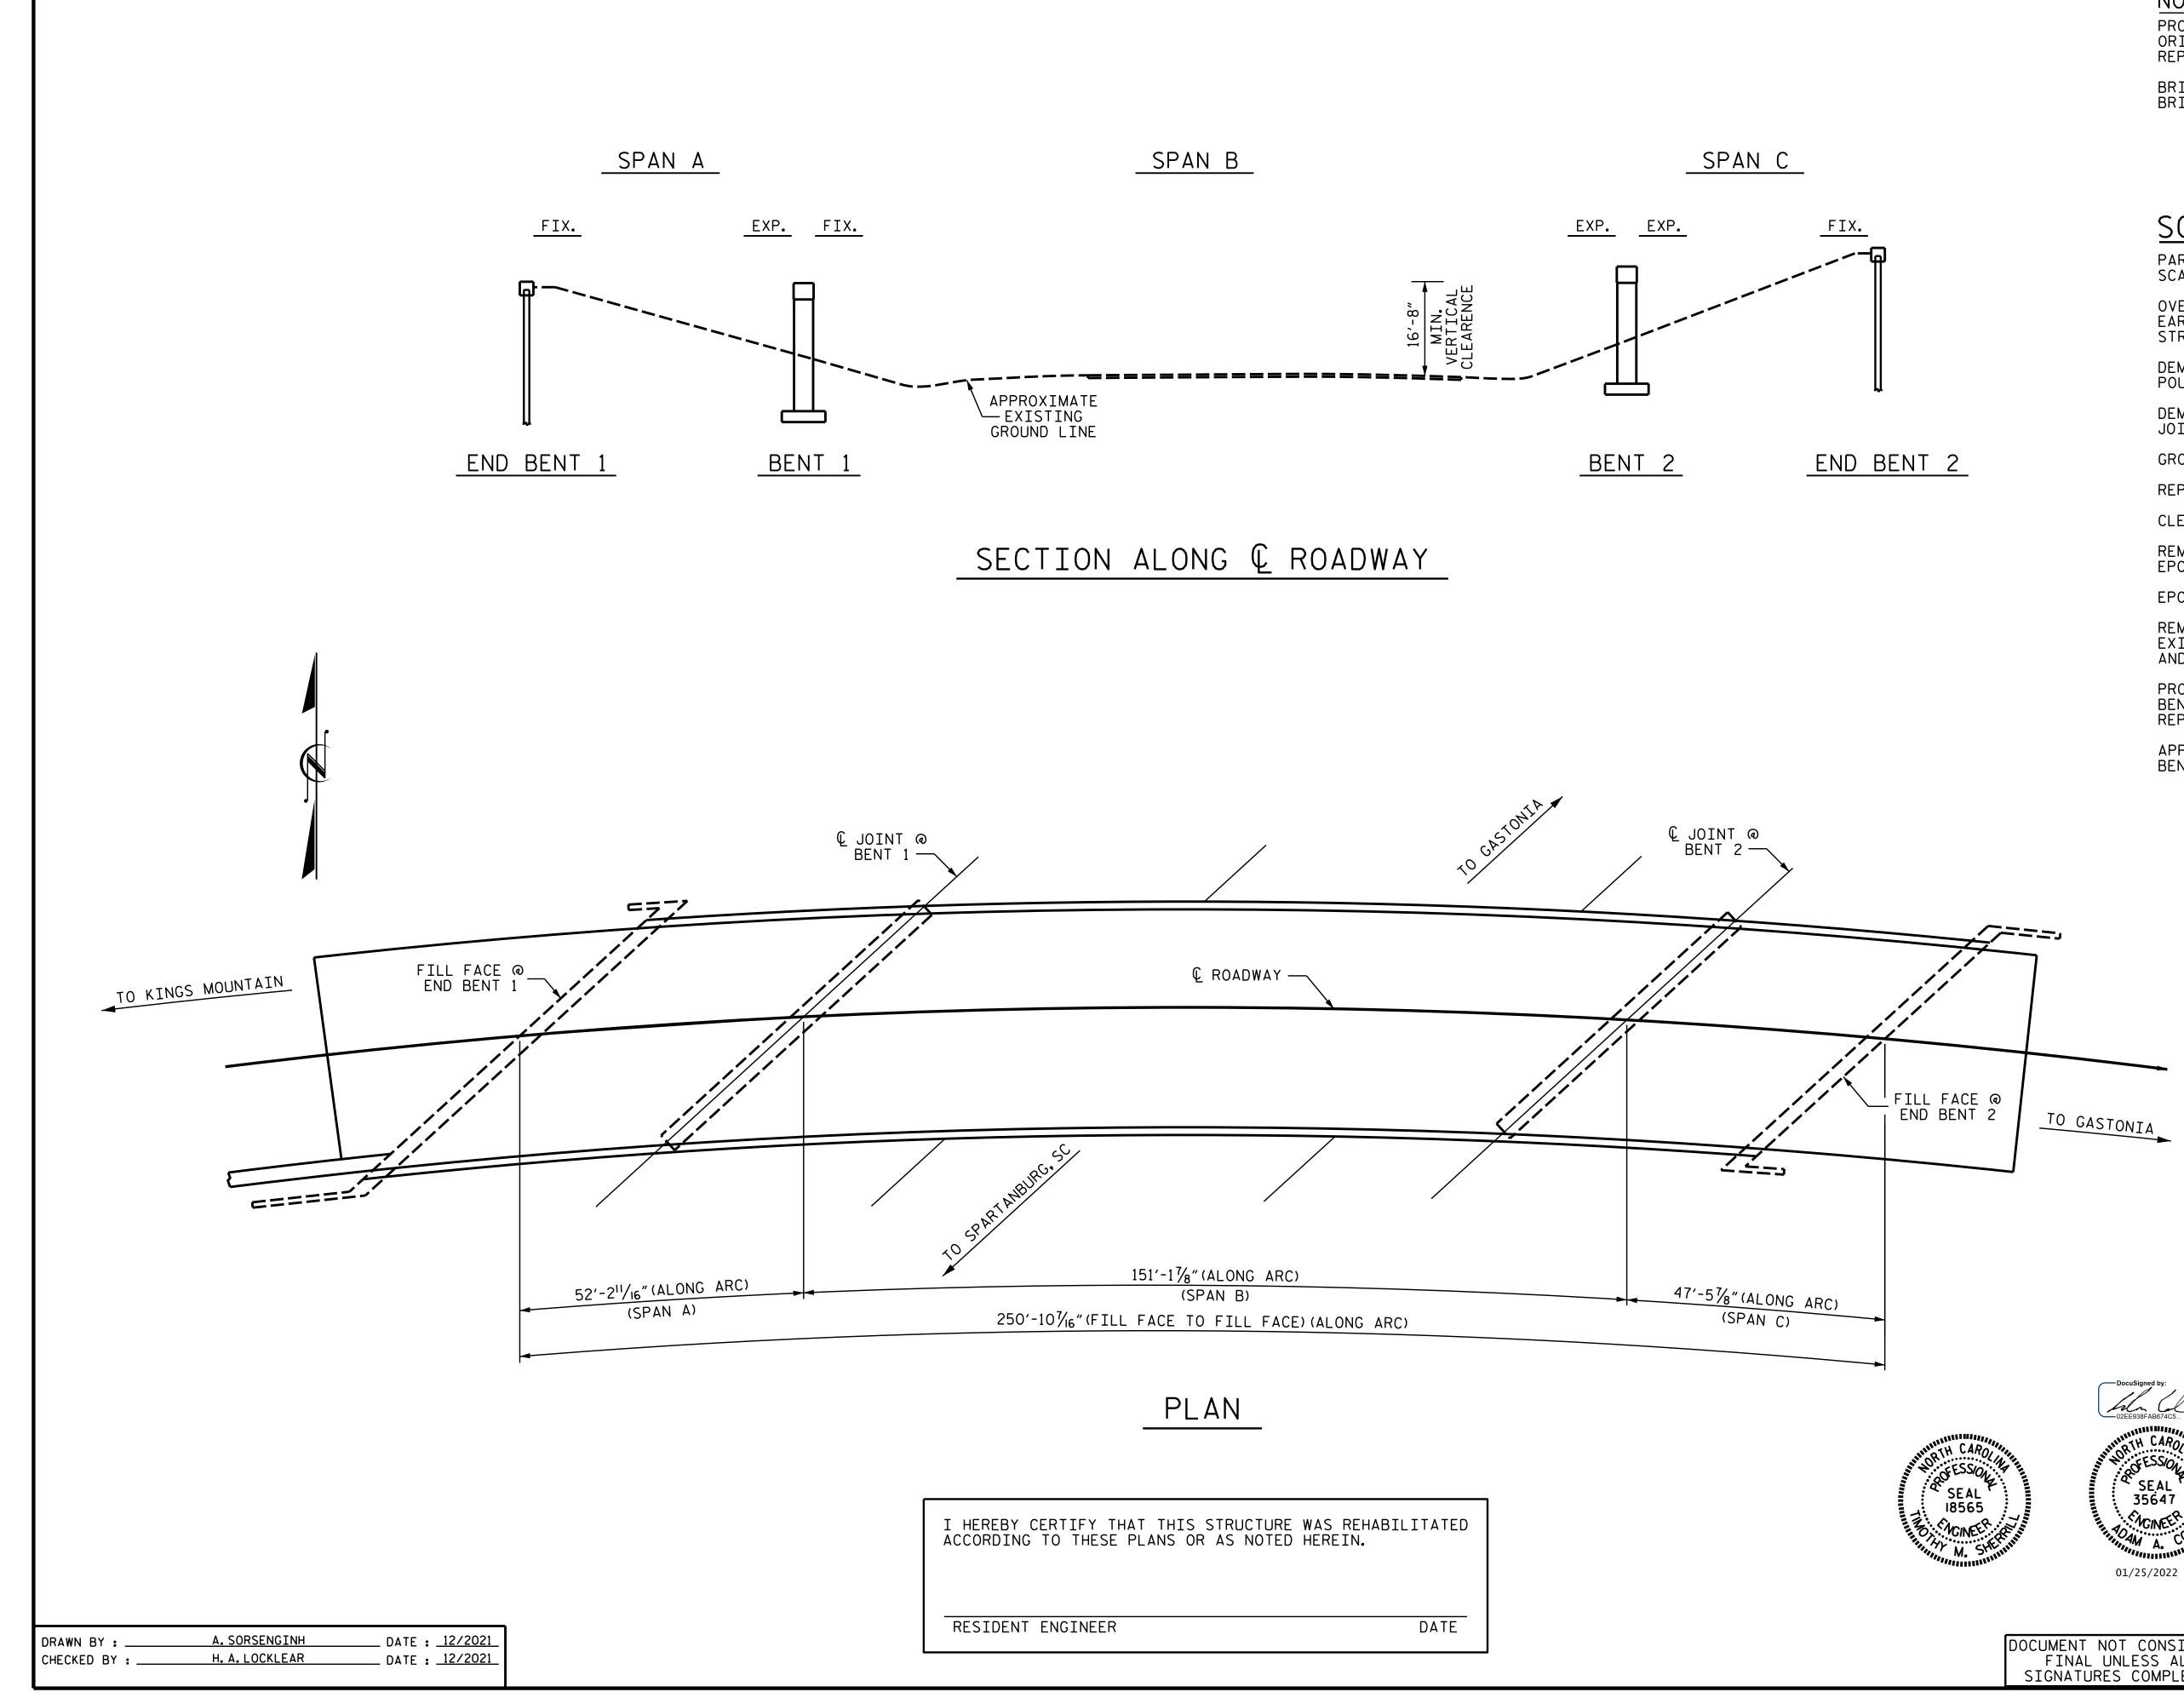

+

+

NOTES PROFILE INFOMATION IS TAKEN FROM THE ORIGINAL PLANS AND THE ROUTINE INSPECTION REPORT DATED 6/4/2021. BRIDGE ORIENTATION CONFORMS TO EXISTING BRIDGE PLANS.

## SCOPE OF WORK

PARTIALLY REMOVE TOP OF BRIDGE DECK CONCRETE BY SCARIFICATION AND HYDRO-DEMOLITION METHOD.

OVERLAY PREPARED TOP OF BRIDGE DECK WITH VERY EARLY STRENGTH LATEX MODIFIED CONCRETE-VERY EARLY STRENGTH (LMC-VES).

DEMOLISH EXISTING END BENT JOINTS AND INSTALL POURABLE SILICONE JOINTS.

DEMOLISH EXISTING BENT JOINTS AND INSTALL FOAM JOINTS.

GROOVE LMC-VES BRIDGE DECK.

REPAIR STRUCTURAL STEEL.

CLEAN AND PAINT EXISTING WEATHERING STEEL.

REMOVE DEBRIS FROM TOP OF BENT CAPS AND APPLY EPOXY COATING.

EPOXY RESIN INJECTION OF CONCRETE CRACKS.

REMOVE UNSOUND CONCRETE AND PROPERLY PREPARE EXISTING END BENT AND BENT AREAS FOR SHOTCRETE AND CONCRETE REPAIRS.

PROPERLY PREPARE SPALLED AREAS IN EXISTING END BENT AND BENT AREAS FOR SHOTCRETE AND CONCRETE REPAIRS.

APPLY SILANE SUBSTRUCTURE TREATMENT TO END BENT 1 BACKWALL AND WINGS.

|                                                        | PROJECT NO                                                         | 15BPR.5      | 15BPR.51                 |  |
|--------------------------------------------------------|--------------------------------------------------------------------|--------------|--------------------------|--|
|                                                        | GASTO                                                              | <u>)N</u> cc | COUNTY                   |  |
|                                                        | BRIDGE NO                                                          | 350086       | )                        |  |
| CDocuSigned by:                                        |                                                                    |              |                          |  |
| 02EE938FAB674C5                                        | STATE OF NORTH CAROLINA<br>DEPARTMENT OF TRANSPORTATION<br>RALEIGH |              |                          |  |
| CAROLINA<br>SSION<br>EAL<br>565<br>NEEP<br>A. SHETTUIN | GENERAL DRAWING                                                    |              |                          |  |
| NET CONTINUE<br>N. SHELLING<br>01/25/2022              | FOR BRIDGE ON US 74 (EBL)<br>OVER I-85 NBL                         |              |                          |  |
| 01/23/2022                                             |                                                                    |              | -                        |  |
|                                                        | REVISI                                                             |              | SHEET NO.                |  |
| DOCUMENT NOT CONSIDERED<br>FINAL UNLESS ALL            | IU   Iš                                                            | 3            | S3-01<br>TOTAL<br>SHEETS |  |
| SIGNATURES COMPLETED                                   | 2 4                                                                | }            | 67                       |  |