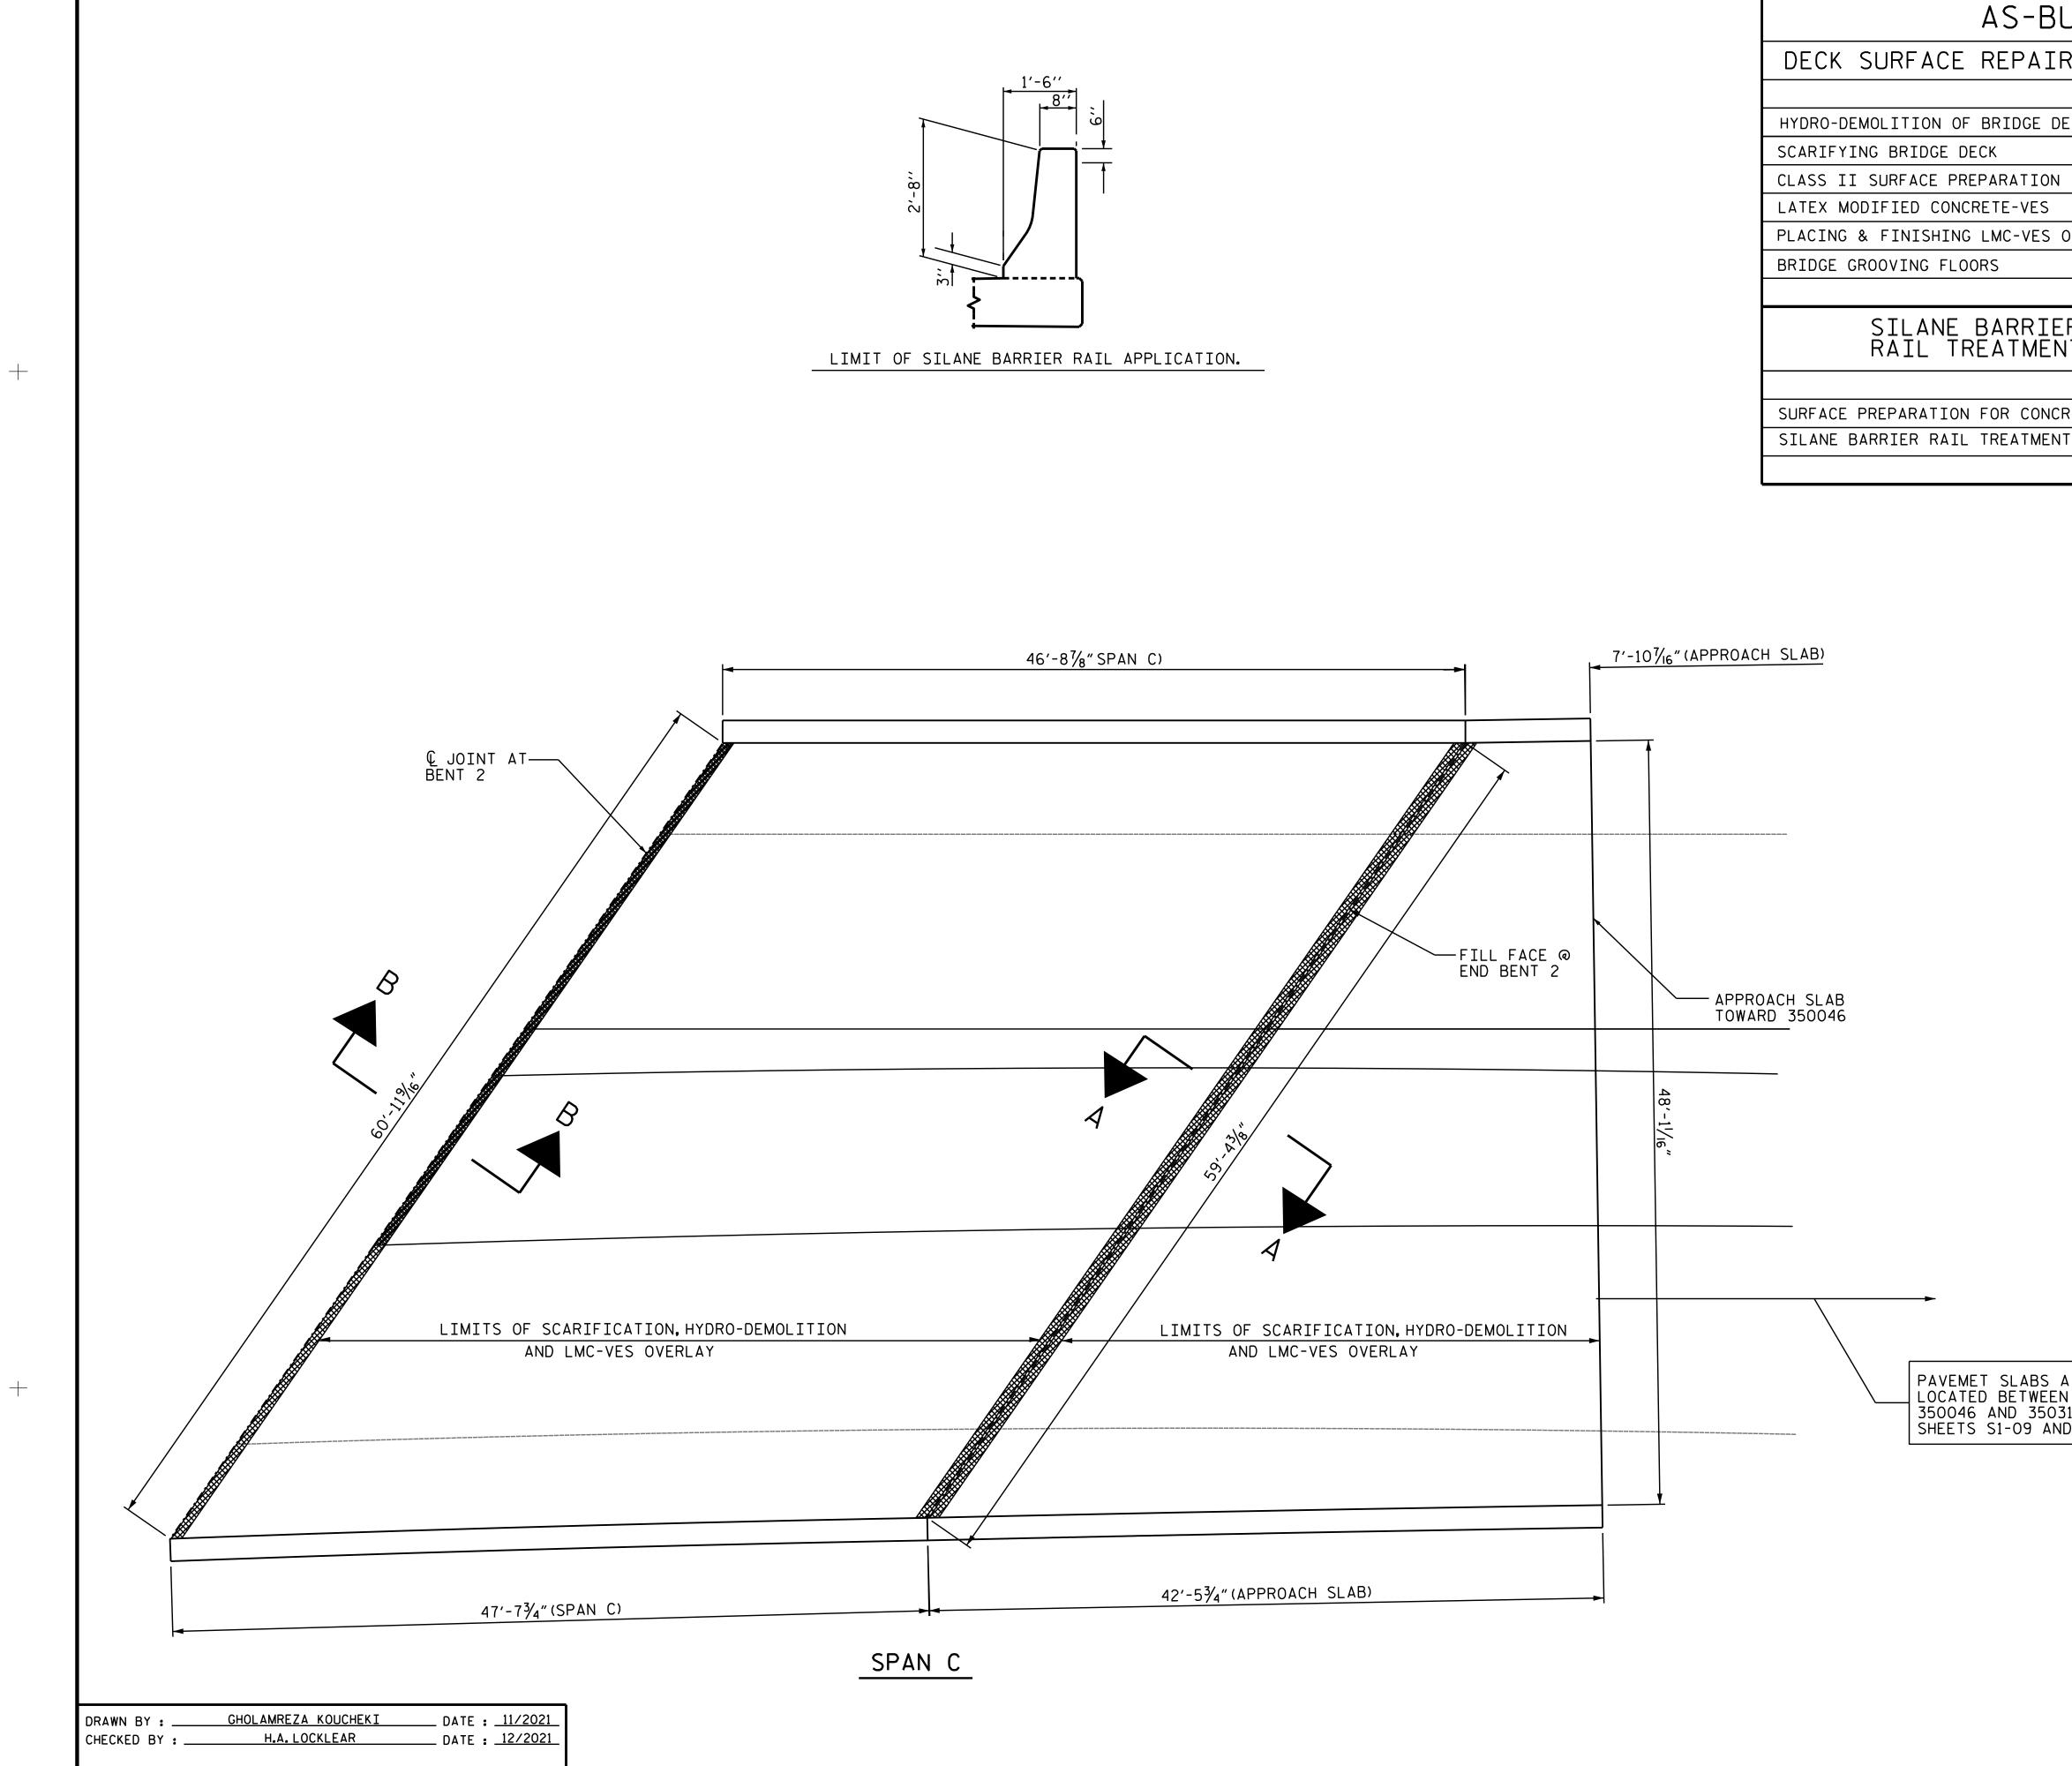

FOR SECTIONS A-A AND B-B SEE "JOINT DETAILS" SHEET.

PAYMENT FOR CLASS II SURFACE PREPARATION IS BASED ON THE SQUARE FEET OF ADDITIONAL DEMOLITION REQUIRED FOLLOWING HYDRO-DEMOLITION OF THE BRIDGE DECK. SEE SPECIAL PROVISIONS.

FOR LMC-VES OVERLAY, SEE SPECIAL PROVISIONS.

FOR SILANE BARRIER RAIL TREATMENT, SEE SPECIAL PROVISIONS.

FOR BRIDGE JOINT DEMOLITION, SEE SPECIAL PROVISIONS.

BRIDGE JOINT DEMOLITION

CLASS II SURFACE PREPARATION