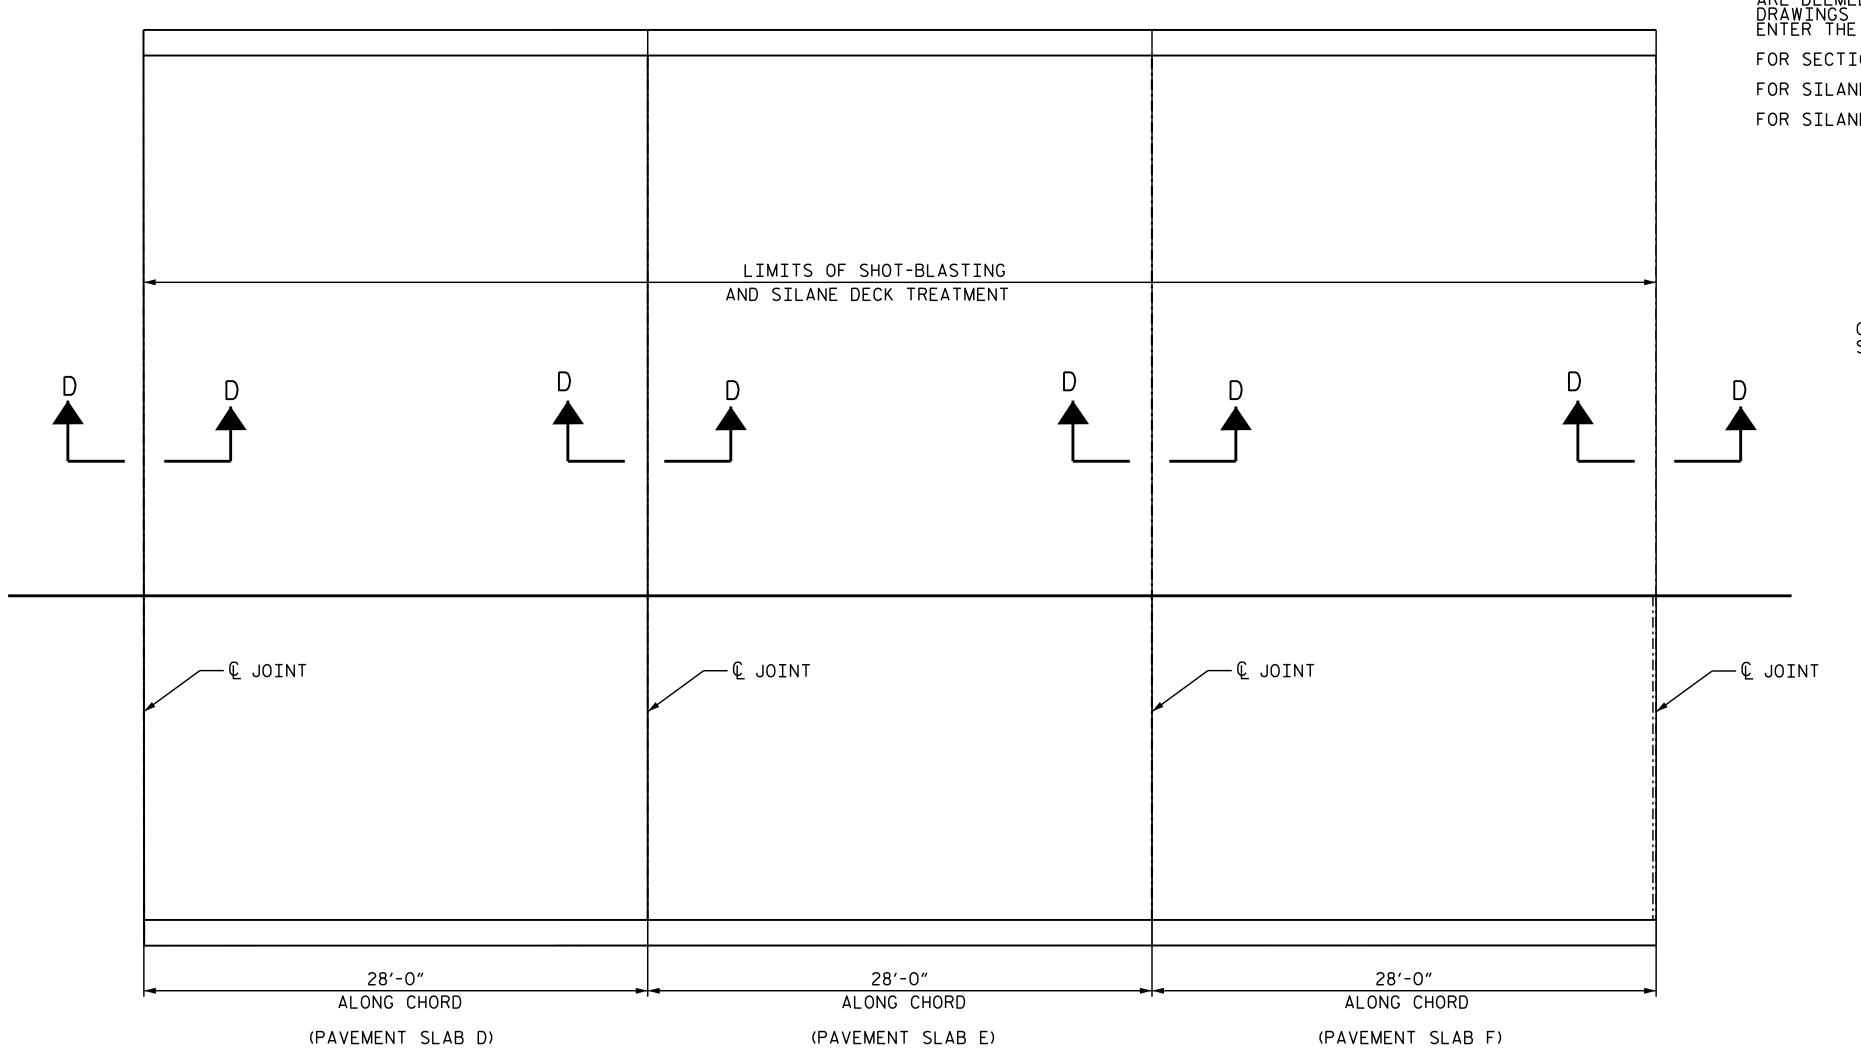

NOTES:

ACTUAL

FOR SECTION D-D, SEE "JOINT DETAILS" SHEET.

FOR SILANE DECK TREATMENT, SEE SPECIAL PROVISIONS.

FOR SILANE BARRIER RAIL TREATMENT, SEE SPECIAL PROVISIONS.

PROJECT NO. 15BPR.51 GASTON COUNTY BRIDGE NO. 350046

PAVEMENT SLABS D, E, & F

\_\_ DATE : <u>11/2021</u> \_\_ DATE : <u>11/2021</u> GHOLAMREZA KOUCHEKI DRAWN BY : \_ H.A. LOCKLEAR CHECKED BY :