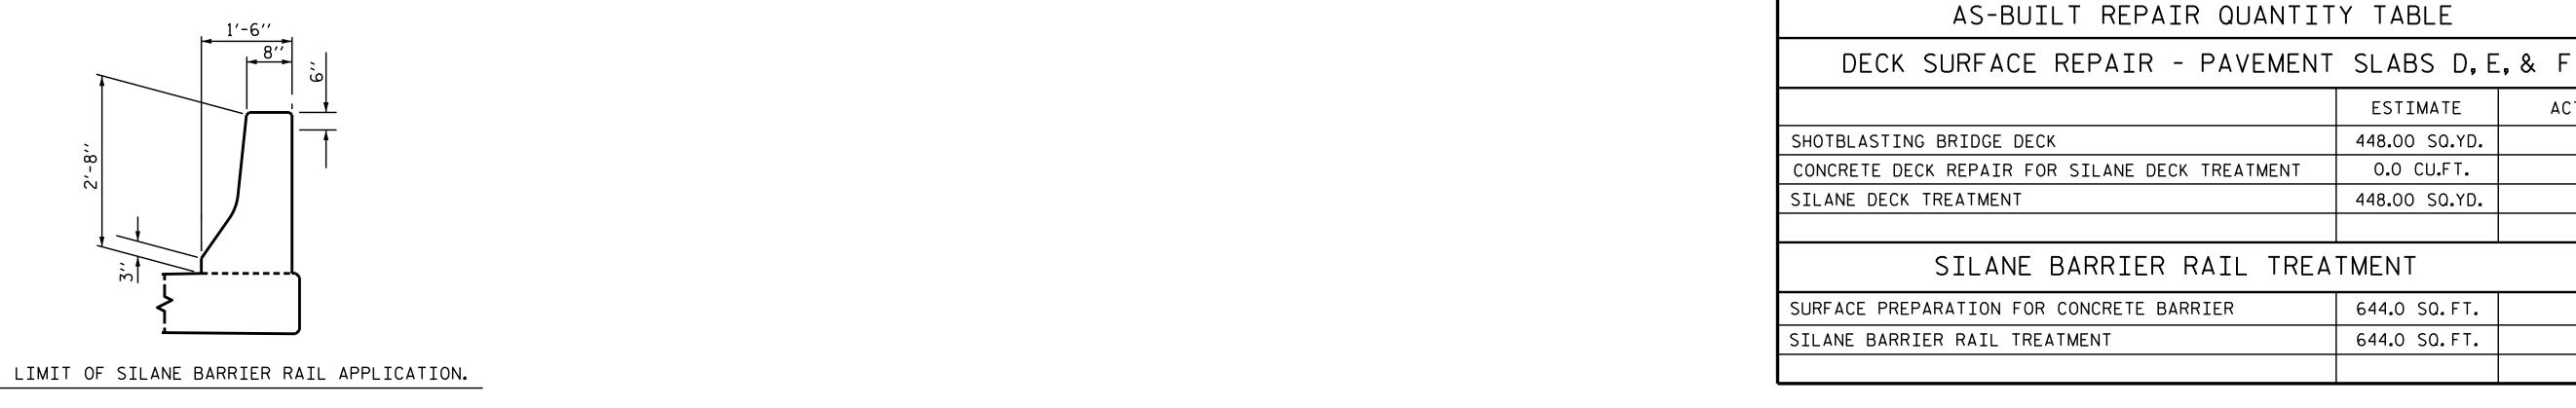

NOTES:

ACTUAL

FOR SECTION D-D, SEE "JOINT DETAILS" SHEET.

FOR SILANE DECK TREATMENT, SEE SPECIAL PROVISIONS.

FOR SILANE BARRIER RAIL TREATMENT, SEE SPECIAL PROVISIONS.

PROJECT NO. 15BPR.51 GASTON COUNTY BRIDGE NO. 350046

PAVEMENT SLABS D, E, & F

\_\_ DATE : <u>11/2021</u> \_\_ DATE : <u>11/2021</u> GHOLAMREZA KOUCHEKI DRAWN BY : \_ H.A. LOCKLEAR CHECKED BY :