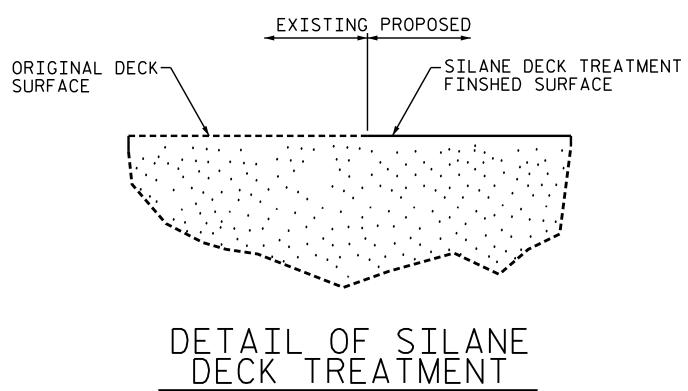

NOTES:

ACTUAL

FOR SECTION D-D, SEE "JOINT DETAILS" SHEET.

FOR SILANE DECK TREATMENT, SEE SPECIAL PROVISIONS.

FOR SILANE BARRIER RAIL TREATMENT, SEE SPECIAL PROVISIONS.

PROJECT NO. 15BPR.51 GASTON COUNTY BRIDGE NO. 350046