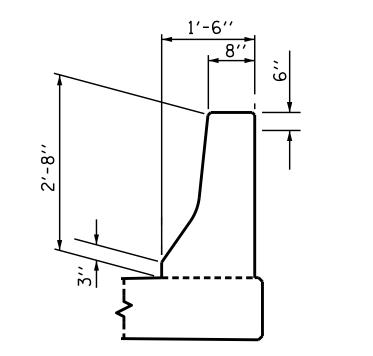

NOTES:

ACTUAL

FOR SECTION D-D, SEE "JOINT DETAILS" SHEET.

FOR SILANE DECK TREATMENT, SEE SPECIAL PROVISIONS.

FOR SILANE BARRIER RAIL TREATMENT, SEE SPECIAL PROVISIONS.

PROJECT NO. 15BPR.51 GASTON COUNTY BRIDGE NO. 350046