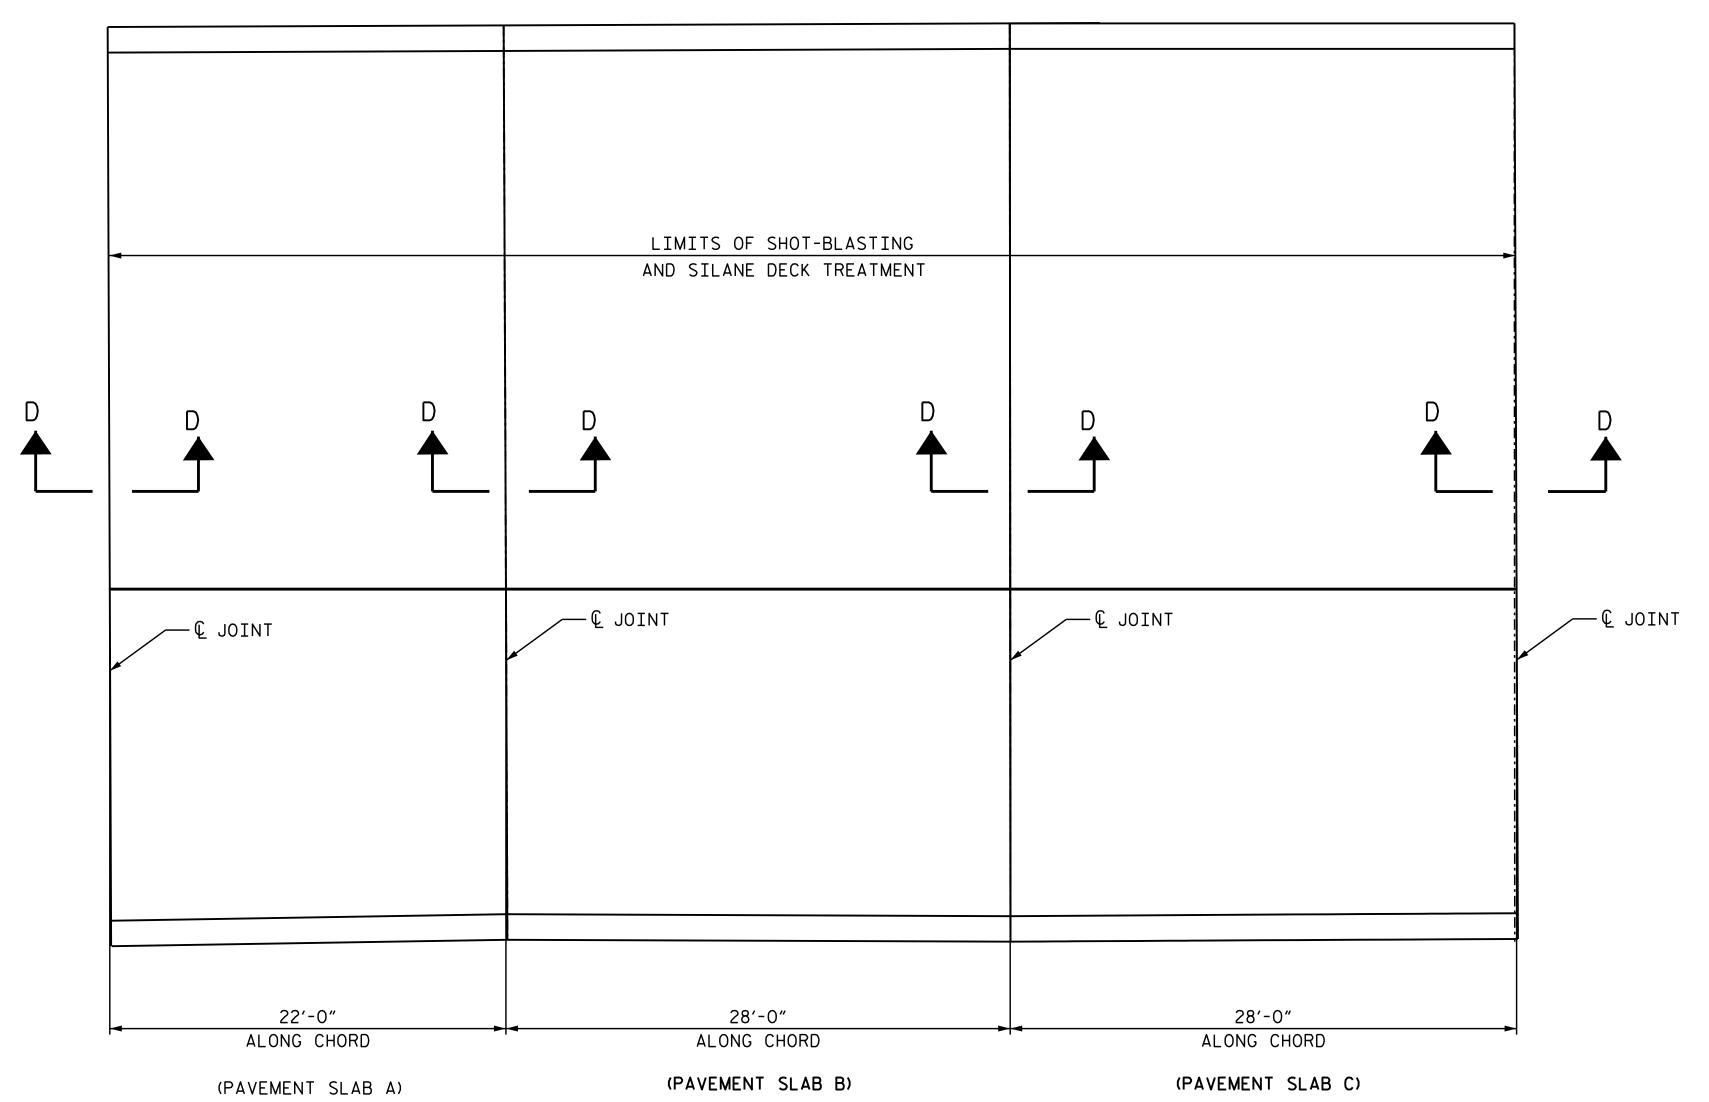

LIMIT OF SILANE BARRIER RAIL APPLICATION.

PAVEMENT SLABS A, B, & C

AS-BUILT REPAIR QUANTITY TABLE

DECK SURFACE REPAIR - PAVEMENT SLABS A, B, & C

|                                                | ESTIMATE      | ACTUAL |
|------------------------------------------------|---------------|--------|
| SHOTBLASTING BRIDGE DECK                       | 416.00 SQ.YD. |        |
| CONCRETE DECK REPAIR FOR SILANE DECK TREATMENT | O.O CU.FT.    |        |
| SILANE DECK TREATMENT                          | 416.00 SQ.YD. |        |
|                                                |               |        |

## SILANE BARRIER RAIL TREATMENT

| SURFACE PREPARATION FOR CONCRETE BARRIER | 598.0 SQ.FT. |  |
|------------------------------------------|--------------|--|
| SILANE BARRIER RAIL TREATMENT            | 598.0 SQ.FT. |  |
|                                          |              |  |

FOR SECTION D-D, SEE "JOINT DETAILS" SHEET.

FOR SILANE DECK TREATMENT, SEE SPECIAL PROVISIONS.

FOR SILANE BARRIER RAIL TREATMENT, SEE SPECIAL PROVISIONS.

PROJECT NO. 15BPR.51

CASTON COUNTY

BRIDGE NO. 350046