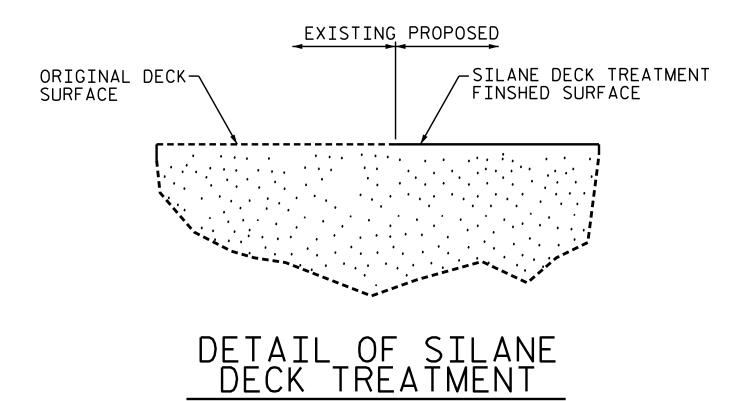

LIMIT OF SILANE BARRIER RAIL APPLICATION.

PAVEMENT SLABS A, B, & C

AS-BUILT REPAIR QUANTITY TABLE

DECK SURFACE REPAIR - PAVEMENT SLABS A, B, & C

|                                                | ESTIMATE      | ACTUAL |
|------------------------------------------------|---------------|--------|
| SHOTBLASTING BRIDGE DECK                       | 416.00 SQ.YD. |        |
| CONCRETE DECK REPAIR FOR SILANE DECK TREATMENT | O.O CU.FT.    |        |
| SILANE DECK TREATMENT                          | 416.00 SQ.YD. |        |
|                                                |               |        |

FOR SECTION D-D, SEE "JOINT DETAILS" SHEET.

FOR SILANE DECK TREATMENT, SEE SPECIAL PROVISIONS.

FOR SILANE BARRIER RAIL TREATMENT, SEE SPECIAL PROVISIONS.

PROJECT NO. 15BPR.51

CASTON COUNTY

BRIDGE NO. 350046