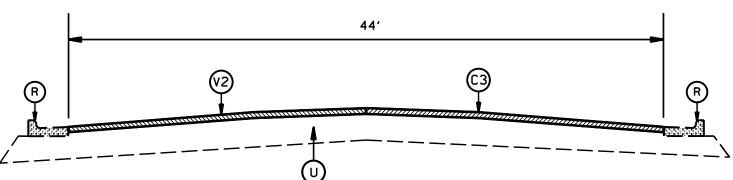

## RUNNYMEDE LANE

TYPICAL SECTION NO. 9

| PAVEMENT SCHEDULE |                                                                                                                                                                          |  |  |  |
|-------------------|--------------------------------------------------------------------------------------------------------------------------------------------------------------------------|--|--|--|
| C1                | PROP. APPROX. 1.5" ASPHALT CONCRETE SURFACE COURSE, TYPE S9.5B,<br>AT AN AVERAGE RATE OF 165 LBS. PER SQ. YD.                                                            |  |  |  |
| C2                | PROP. APPROX. 1.5" ASPHALT CONCRETE SURFACE COURSE, TYPE S9.5C,<br>AT AN AVERAGE RATE OF 168 LBS. PER SQ. YD.                                                            |  |  |  |
| С3                | PROP. APPROX. 2.0" ASPHALT CONCRETE SURFACE COURSE, TYPE S9.5C,<br>AT AN AVERAGE RATE OF 224 LBS. PER SQ. YD.                                                            |  |  |  |
| C4                | PROP. ASPHALT SURFACE TREATMENT, DOUBLE SEAL, MATCOAT 78M, AT AN AVERAGE RATE OF 10 to 18 LBS. PER SQ. YD. (STONE) AND 0.25 to 0.30 GALLONS PER SQ. YD. (LIQUID ASPHALT) |  |  |  |
| C5                | PROP. APPROX. 6.0" ASPHALT CONCRETE BASE COURSE, TYPE B25.0C,<br>AT AN AVERAGE RATE OF 684 LBS. PER SQ. YD.                                                              |  |  |  |
| F                 | PROPOSED FULL DEPTH RECLAMATION AT A DEPTH OF 12 INCHES<br>WITH PORTLAND CEMENT TREATED BASE AT AN AVERAGE RATE<br>OF 65 LBS/SY                                          |  |  |  |
| J                 | ABC STONE 12" DEPTH                                                                                                                                                      |  |  |  |
| R                 | EXISTING 2'-6" CURB AND GUTTER                                                                                                                                           |  |  |  |
| R1                | PROPOSED NEW 2'-6" CURB AND GUTTER                                                                                                                                       |  |  |  |
| Т                 | SHOULDER RECONSTRUCTION                                                                                                                                                  |  |  |  |
| U                 | EXISTING PAVEMENT                                                                                                                                                        |  |  |  |
| V1                | MILLING 1.5" DEPTH                                                                                                                                                       |  |  |  |
| V2                | MILLING 2.0" DEPTH                                                                                                                                                       |  |  |  |
| V3                | PROFILE MILLING 0" TO 1.5"                                                                                                                                               |  |  |  |
| V4                | INCIDENTAL MILLING                                                                                                                                                       |  |  |  |