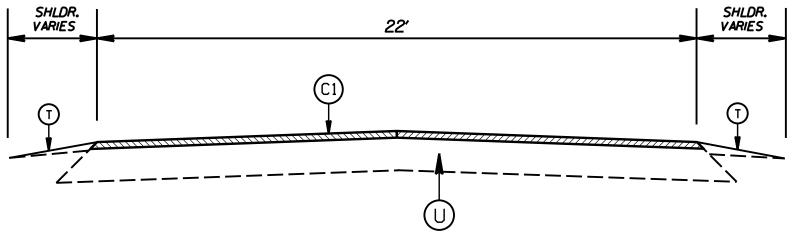

## YOUNGBLOOD ROAD

TYPICAL SECTION NO. 10

| PAVEMENT SCHEDULE |                                                                                                                                                                          |  |  |  |
|-------------------|--------------------------------------------------------------------------------------------------------------------------------------------------------------------------|--|--|--|
| C1                | PROP. APPROX. 1.5" ASPHALT CONCRETE SURFACE COURSE, TYPE S9.5B,<br>AT AN AVERAGE RATE OF 165 LBS. PER SQ. YD.                                                            |  |  |  |
| C2                | PROP. APPROX. 1.5" ASPHALT CONCRETE SURFACE COURSE, TYPE S9.5C,<br>AT AN AVERAGE RATE OF 168 LBS. PER SQ. YD.                                                            |  |  |  |
| С3                | PROP. APPROX. 2.0" ASPHALT CONCRETE SURFACE COURSE, TYPE S9.5C,<br>AT AN AVERAGE RATE OF 224 LBS. PER SQ. YD.                                                            |  |  |  |
| C4                | PROP. ASPHALT SURFACE TREATMENT, DOUBLE SEAL, MATCOAT 78M, AT AN AVERAGE RATE OF 10 to 18 LBS. PER SQ. YD. (STONE) AND 0.25 to 0.30 GALLONS PER SQ. YD. (LIQUID ASPHALT) |  |  |  |
| C5                | PROP. APPROX. 6.0" ASPHALT CONCRETE BASE COURSE, TYPE B25.0C,<br>AT AN AVERAGE RATE OF 684 LBS. PER SQ. YD.                                                              |  |  |  |
| F                 | PROPOSED FULL DEPTH RECLAMATION AT A DEPTH OF 12 INCHES<br>WITH PORTLAND CEMENT TREATED BASE AT AN AVERAGE RATE<br>OF 65 LBS/SY                                          |  |  |  |
| J                 | ABC STONE 12" DEPTH                                                                                                                                                      |  |  |  |
| R                 | EXISTING 2'-6" CURB AND GUTTER                                                                                                                                           |  |  |  |
| R1                | PROPOSED NEW 2'-6" CURB AND GUTTER                                                                                                                                       |  |  |  |
| Т                 | SHOULDER RECONSTRUCTION                                                                                                                                                  |  |  |  |
| U                 | EXISTING PAVEMENT                                                                                                                                                        |  |  |  |
| V1                | MILLING 1.5" DEPTH                                                                                                                                                       |  |  |  |
| V2                | MILLING 2.0" DEPTH                                                                                                                                                       |  |  |  |
| V3                | PROFILE MILLING 0" TO 1.5"                                                                                                                                               |  |  |  |
| V4                | INCIDENTAL MILLING                                                                                                                                                       |  |  |  |