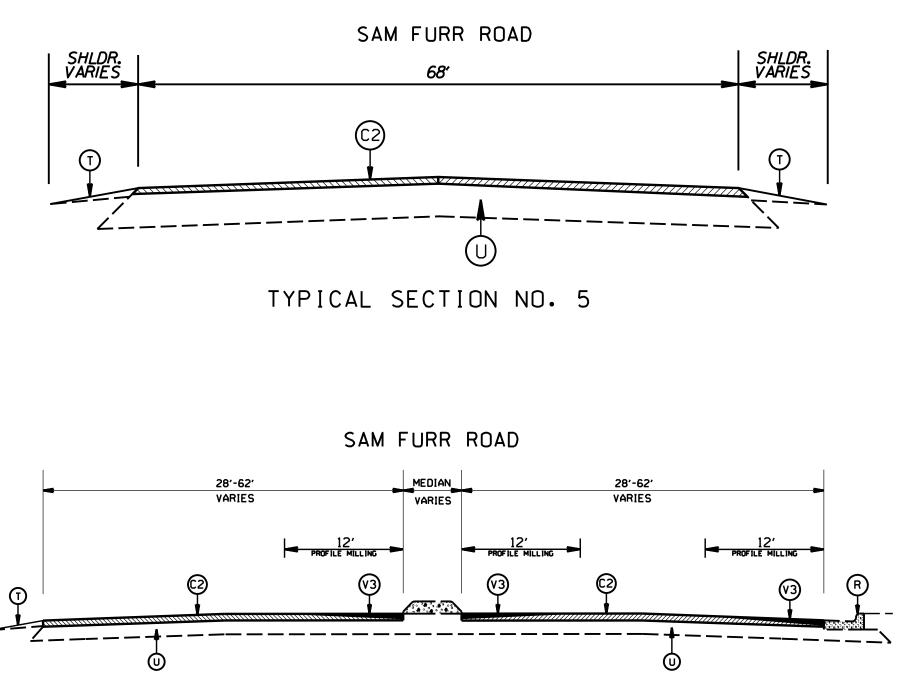

| PAVEMENT SCHEDULE |                                                                                                                                                                                |  |  |  |
|-------------------|--------------------------------------------------------------------------------------------------------------------------------------------------------------------------------|--|--|--|
| C1                | PROP. APPROX. 1.5" ASPHALT CONCRETE SURFACE COURSE, TYPE S9.5B,<br>AT AN AVERAGE RATE OF 165 LBS. PER SQ. YD.                                                                  |  |  |  |
| C2                | PROP. APPROX. 1.5" ASPHALT CONCRETE SURFACE COURSE, TYPE S9.5C,<br>AT AN AVERAGE RATE OF 168 LBS. PER SQ. YD.                                                                  |  |  |  |
| СЗ                | PROP. APPROX. 2.0" ASPHALT CONCRETE SURFACE COURSE, TYPE S9.5C,<br>AT AN AVERAGE RATE OF 224 LBS. PER SQ. YD.                                                                  |  |  |  |
| C4                | PROP. ASPHALT SURFACE TREATMENT, DOUBLE SEAL, MATCOAT 78M,<br>AT AN AVERAGE RATE OF 10 to 18 LBS. PER SQ. YD. (STONE) AND<br>0.25 to 0.30 GALLONS PER SQ. YD. (LIQUID ASPHALT) |  |  |  |
| C5                | PROP. APPROX. 6.0" ASPHALT CONCRETE BASE COURSE, TYPE B25.0C,<br>AT AN AVERAGE RATE OF 684 LBS. PER SQ. YD.                                                                    |  |  |  |
| F                 | PROPOSED FULL DEPTH RECLAMATION AT A DEPTH OF 12 INCHES<br>WITH PORTLAND CEMENT TREATED BASE AT AN AVERAGE RATE<br>OF 65 LBS/SY                                                |  |  |  |
| J                 | ABC STONE 12" DEPTH                                                                                                                                                            |  |  |  |
| R                 | EXISTING 2'-6" CURB AND GUTTER                                                                                                                                                 |  |  |  |
| R1                | PROPOSED NEW 2'-6" CURB AND GUTTER                                                                                                                                             |  |  |  |
| Т                 | SHOULDER RECONSTRUCTION                                                                                                                                                        |  |  |  |
| U                 | EXISTING PAVEMENT                                                                                                                                                              |  |  |  |
| V1                | MILLING 1.5" DEPTH                                                                                                                                                             |  |  |  |
| V2                | MILLING 2.0" DEPTH                                                                                                                                                             |  |  |  |
| V3                | PROFILE MILLING O" TO 1.5"                                                                                                                                                     |  |  |  |
| V4                | INCIDENTAL MILLING                                                                                                                                                             |  |  |  |