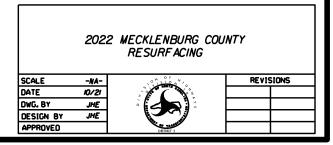

| PAVEMENT SCHEDULE |                                                                                                                                                                                |  |  |  |
|-------------------|--------------------------------------------------------------------------------------------------------------------------------------------------------------------------------|--|--|--|
| C1                | PROP. APPROX. 1.5" ASPHALT CONCRETE SURFACE COURSE, TYPE S9.5B,<br>AT AN AVERAGE RATE OF 165 LBS. PER SQ. YD.                                                                  |  |  |  |
| C2                | PROP. APPROX. 1.5" ASPHALT CONCRETE SURFACE COURSE, TYPE S9.5C,<br>AT AN AVERAGE RATE OF 168 LBS. PER SQ. YD.                                                                  |  |  |  |
| СЗ                | PROP. APPROX. 2.0" ASPHALT CONCRETE SURFACE COURSE, TYPE S9.5C,<br>AT AN AVERAGE RATE OF 224 LBS. PER SQ. YD.                                                                  |  |  |  |
| C4                | PROP. ASPHALT SURFACE TREATMENT, DOUBLE SEAL, MATCOAT 78M,<br>AT AN AVERAGE RATE OF 10 to 18 LBS. PER SQ. YD. (STONE) AND<br>0.25 to 0.30 GALLONS PER SQ. YD. (LIQUID ASPHALT) |  |  |  |
| C5                | PROP. APPROX. 6.0" ASPHALT CONCRETE BASE COURSE, TYPE B25.0C,<br>AT AN AVERAGE RATE OF 684 LBS. PER SQ. YD.                                                                    |  |  |  |
| F                 | PROPOSED FULL DEPTH RECLAMATION AT A DEPTH OF 12 INCHES<br>WITH PORTLAND CEMENT TREATED BASE AT AN AVERAGE RATE<br>OF 65 LBS/SY                                                |  |  |  |
| J                 | ABC STONE 12" DEPTH                                                                                                                                                            |  |  |  |
| R                 | EXISTING 2'-6" CURB AND GUTTER                                                                                                                                                 |  |  |  |
| R1                | PROPOSED NEW 2'-6" CURB AND GUTTER                                                                                                                                             |  |  |  |
| Т                 | SHOULDER RECONSTRUCTION                                                                                                                                                        |  |  |  |
| U                 | EXISTING PAVEMENT                                                                                                                                                              |  |  |  |
| V1                | MILLING 1.5" DEPTH                                                                                                                                                             |  |  |  |
| V2                | MILLING 2.0" DEPTH                                                                                                                                                             |  |  |  |
| V3                | PROFILE MILLING O" TO 1.5"                                                                                                                                                     |  |  |  |
| V4                | INCIDENTAL MILLING                                                                                                                                                             |  |  |  |

TYPICAL SECTION NO. 6

| STATE                                                                         | PROJECT NO. | SHEET NO. | TOTAL<br>SHEETS |  |  |
|-------------------------------------------------------------------------------|-------------|-----------|-----------------|--|--|
| N.C.                                                                          |             |           | _14             |  |  |
| WBS NO. 2022CPT.JO.08.JOG0I<br>2022CPT.JO.08.2060I<br>2022CPT.JO.08.20602 FDR |             |           |                 |  |  |