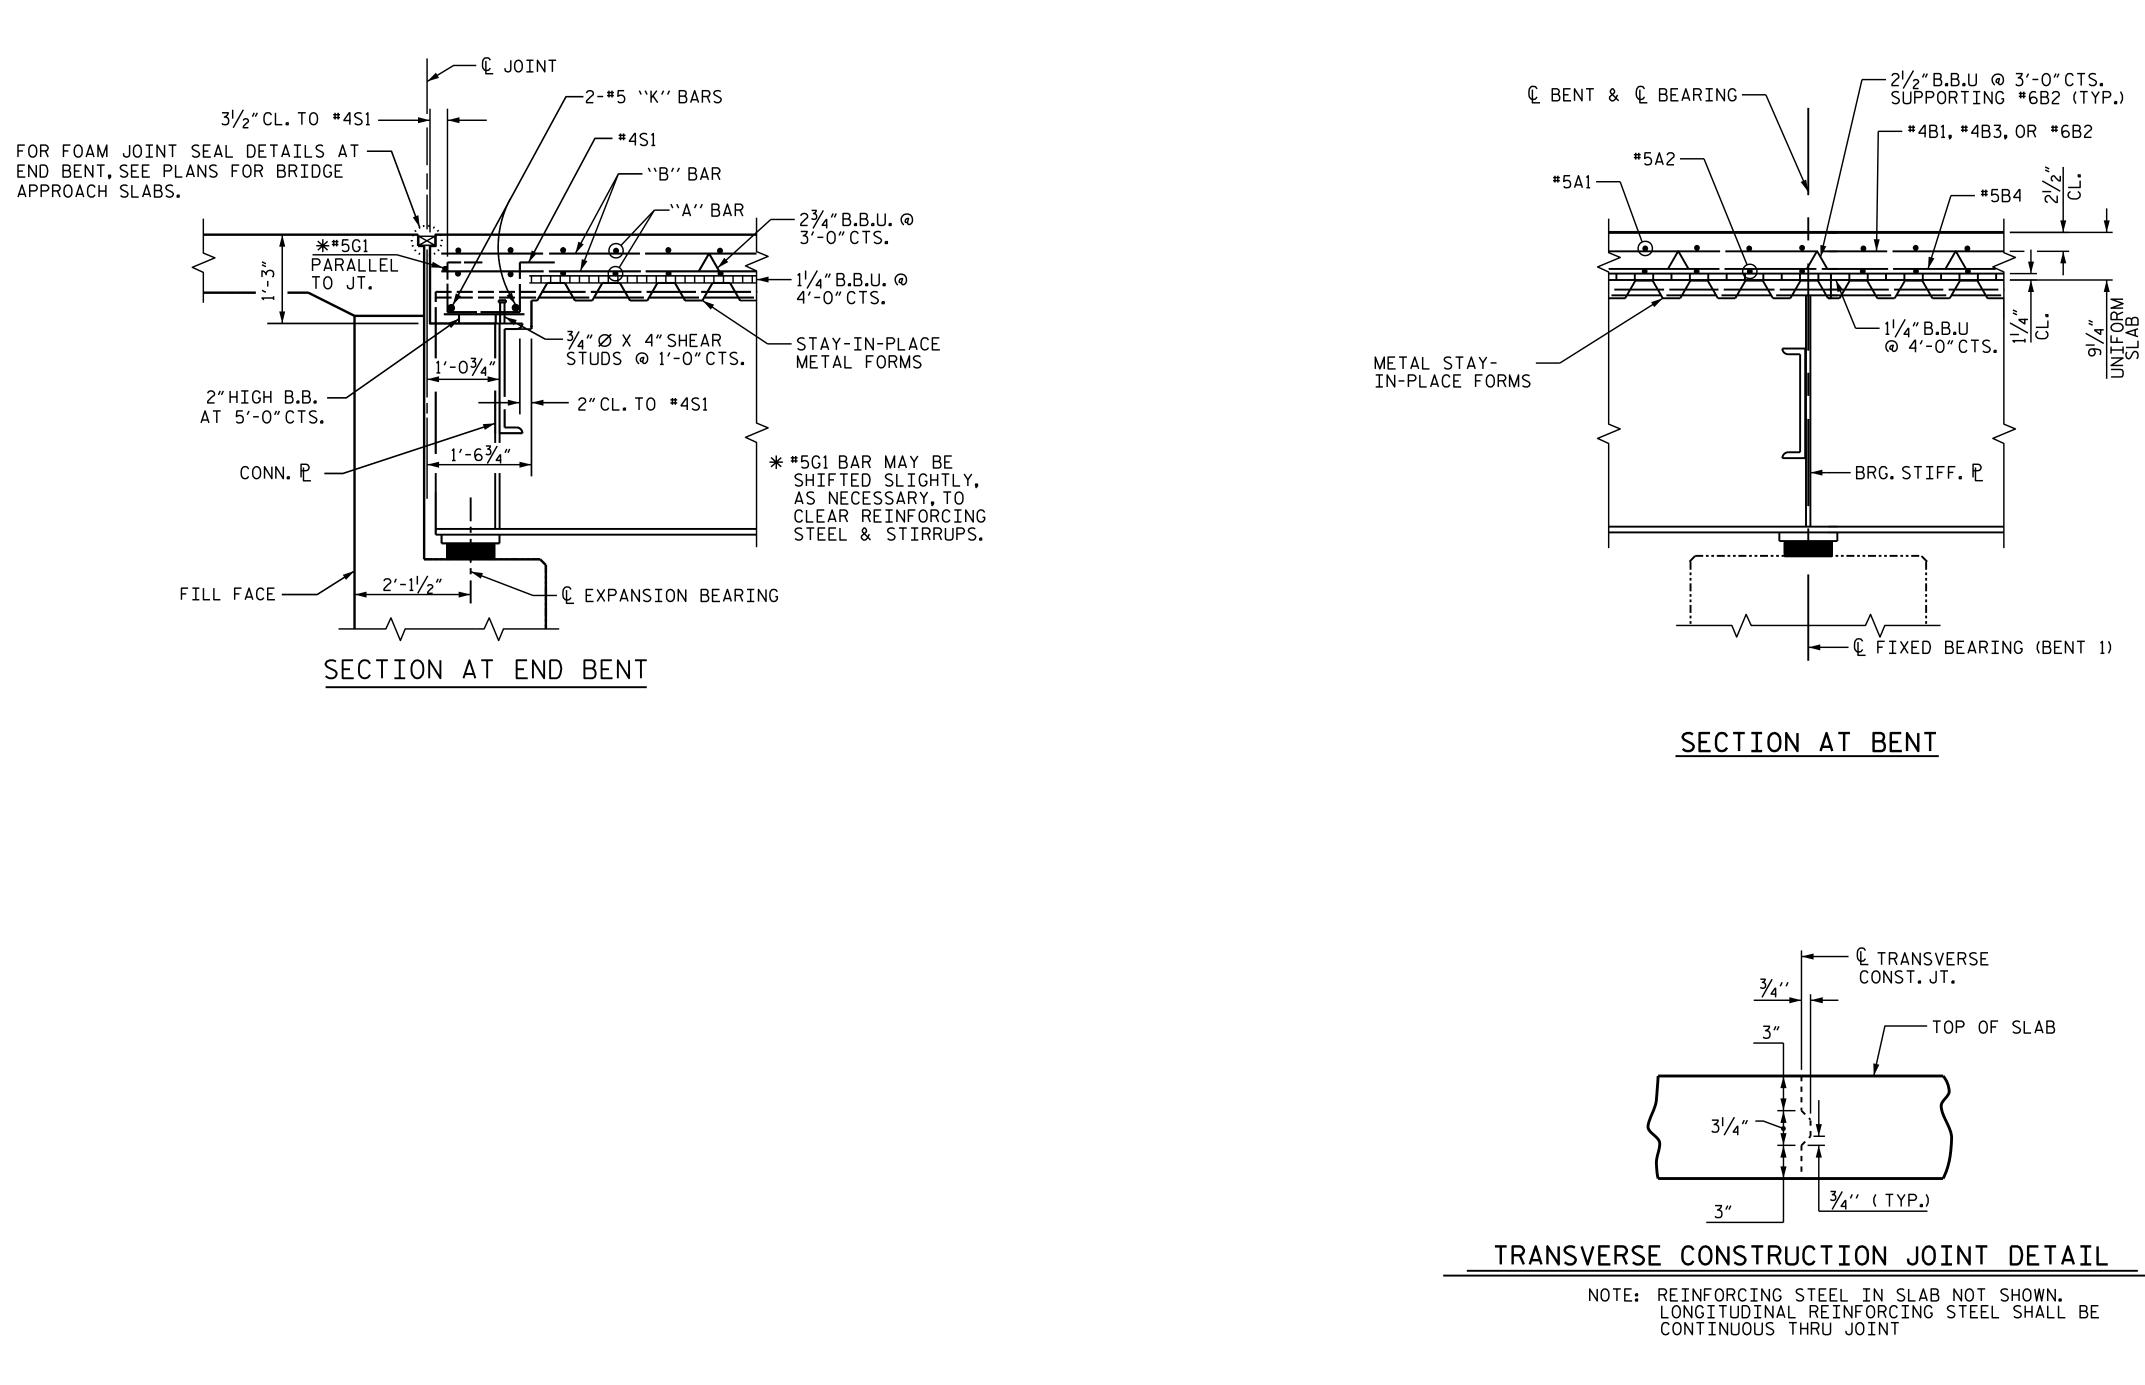

8000 Regency Parkwa Suite 175 Cary, NC 27518 984-275-2490 benesch.com NC License No. F-132

| E                                                  | project no. <u>BR-0033</u><br><u>McDOWELL</u> county<br>station: <u>16+11.51</u> -L-                    |  |  |
|----------------------------------------------------|---------------------------------------------------------------------------------------------------------|--|--|
|                                                    | SHEET 2 OF 2                                                                                            |  |  |
| SEAL<br>042449                                     | STATE OF NORTH CAROLINA<br>DEPARTMENT OF TRANSPORTATION<br>RALEIGH<br>SUPERSTRUCTURE<br>TYPICAL SECTION |  |  |
| DocuSigned \$4                                     |                                                                                                         |  |  |
| (Way Olexander Forfa 11/23/2021<br>A231624370F34B0 | REVISIONS SHEET NO.                                                                                     |  |  |
| DOCUMENT NOT CONSIDERED                            | NO. BY: DATE: NO. BY: DATE: S-6                                                                         |  |  |
| SIGNATURES COMPLETED                               | 1 3 TOTAL<br>SHEETS   2 4 32                                                                            |  |  |