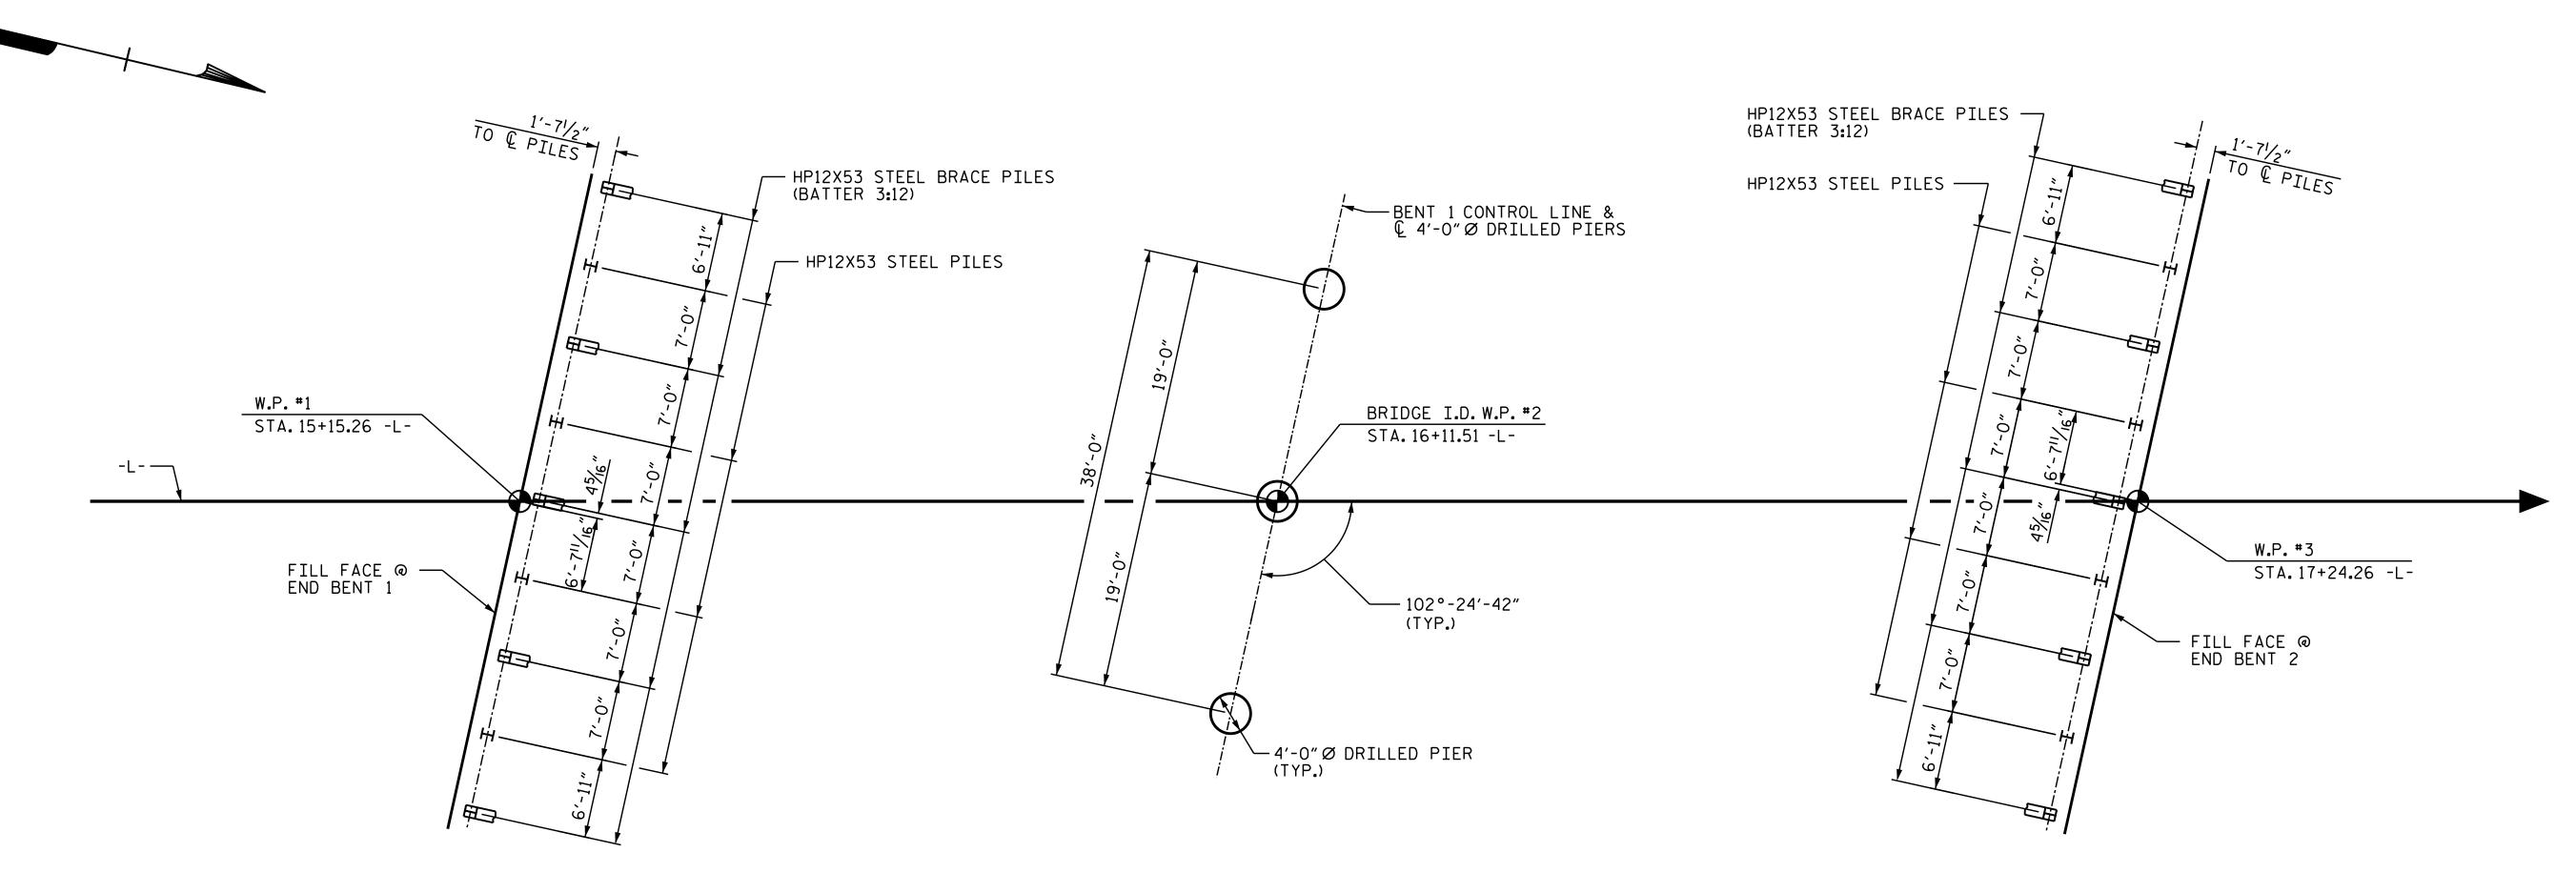

END BENT 1

## NOTES:

ALL DIMENSIONS ARE PARALLEL OR NORMAL TO & BENTS AND FILL FACES. FOR FOUNDATION ELEVATIONS AND DETAILS, SEE BENT AND END BENT DETAILS. ALL PILE DIMENSIONS ARE TO & OF PILES.

## FOUNDATION NOTES:

FOR PILES, SEE SECTION 450 OF THE STANDARD SPECIFICATIONS.

PILES AT END BENT NO.1 ARE DESIGNED FOR A FACTORED RESISTANCE OF 93 TONS PER PILE. DRIVE PILES AT END BENT NO.1 TO A REQUIRED DRIVING RESISTANCE OF 155 TONS PER PILE. FOR DRILLED PIERS, SEE SECTION 411 OF THE STANDARD SPECIFICATIONS.

DRILLED PIERS AT BENT NO.1 ARE DESIGNED FOR A FACTORED RESISTANCE OF 740 TONS/PIER. CHECK FIELD CONDITIONS FOR THE REQUIRED TIP RESISTANCE OF 200 TSF.

INSTALL DRILLED PIERS AT BENT NO.1 TO A TIP ELEVATION NO HIGHER THAN 1340 FT (LT),1336 FT (CT), AND 1336 FT (RT), SATISFY THE REQUIRED TIP RESISTANCE, AND HAVE A PENETRATION OF AT LEAST 9 FT INTO ROCK AS DEFINED BY ARTICLE 411-1 OF THE STANDARD SPECIFICATIONS.

BENT 1