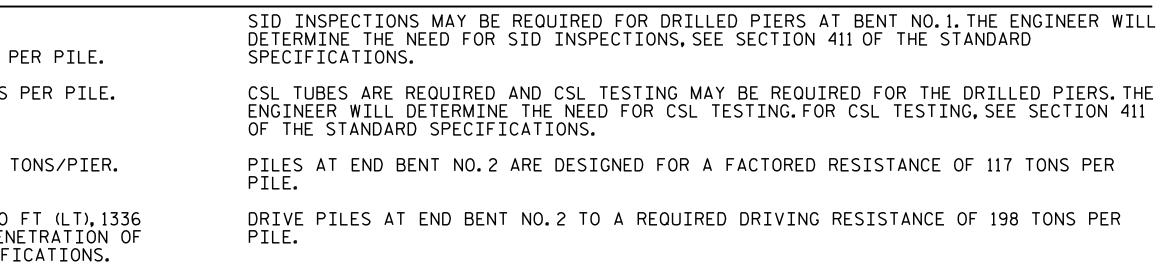

## FOUNDATION NOTES:

FOR PILES, SEE SECTION 450 OF THE STANDARD SPECIFICATIONS.

PILES AT END BENT NO.1 ARE DESIGNED FOR A FACTORED RESISTANCE OF 93 TONS PER PILE. DRIVE PILES AT END BENT NO.1 TO A REQUIRED DRIVING RESISTANCE OF 155 TONS PER PILE. FOR DRILLED PIERS, SEE SECTION 411 OF THE STANDARD SPECIFICATIONS.

DRILLED PIERS AT BENT NO.1 ARE DESIGNED FOR A FACTORED RESISTANCE OF 740 TONS/PIER. CHECK FIELD CONDITIONS FOR THE REQUIRED TIP RESISTANCE OF 200 TSF.

INSTALL DRILLED PIERS AT BENT NO.1 TO A TIP ELEVATION NO HIGHER THAN 1340 FT (LT),1336 FT (CT), AND 1336 FT (RT), SATISFY THE REQUIRED TIP RESISTANCE, AND HAVE A PENETRATION OF AT LEAST 9 FT INTO ROCK AS DEFINED BY ARTICLE 411-1 OF THE STANDARD SPECIFICATIONS.