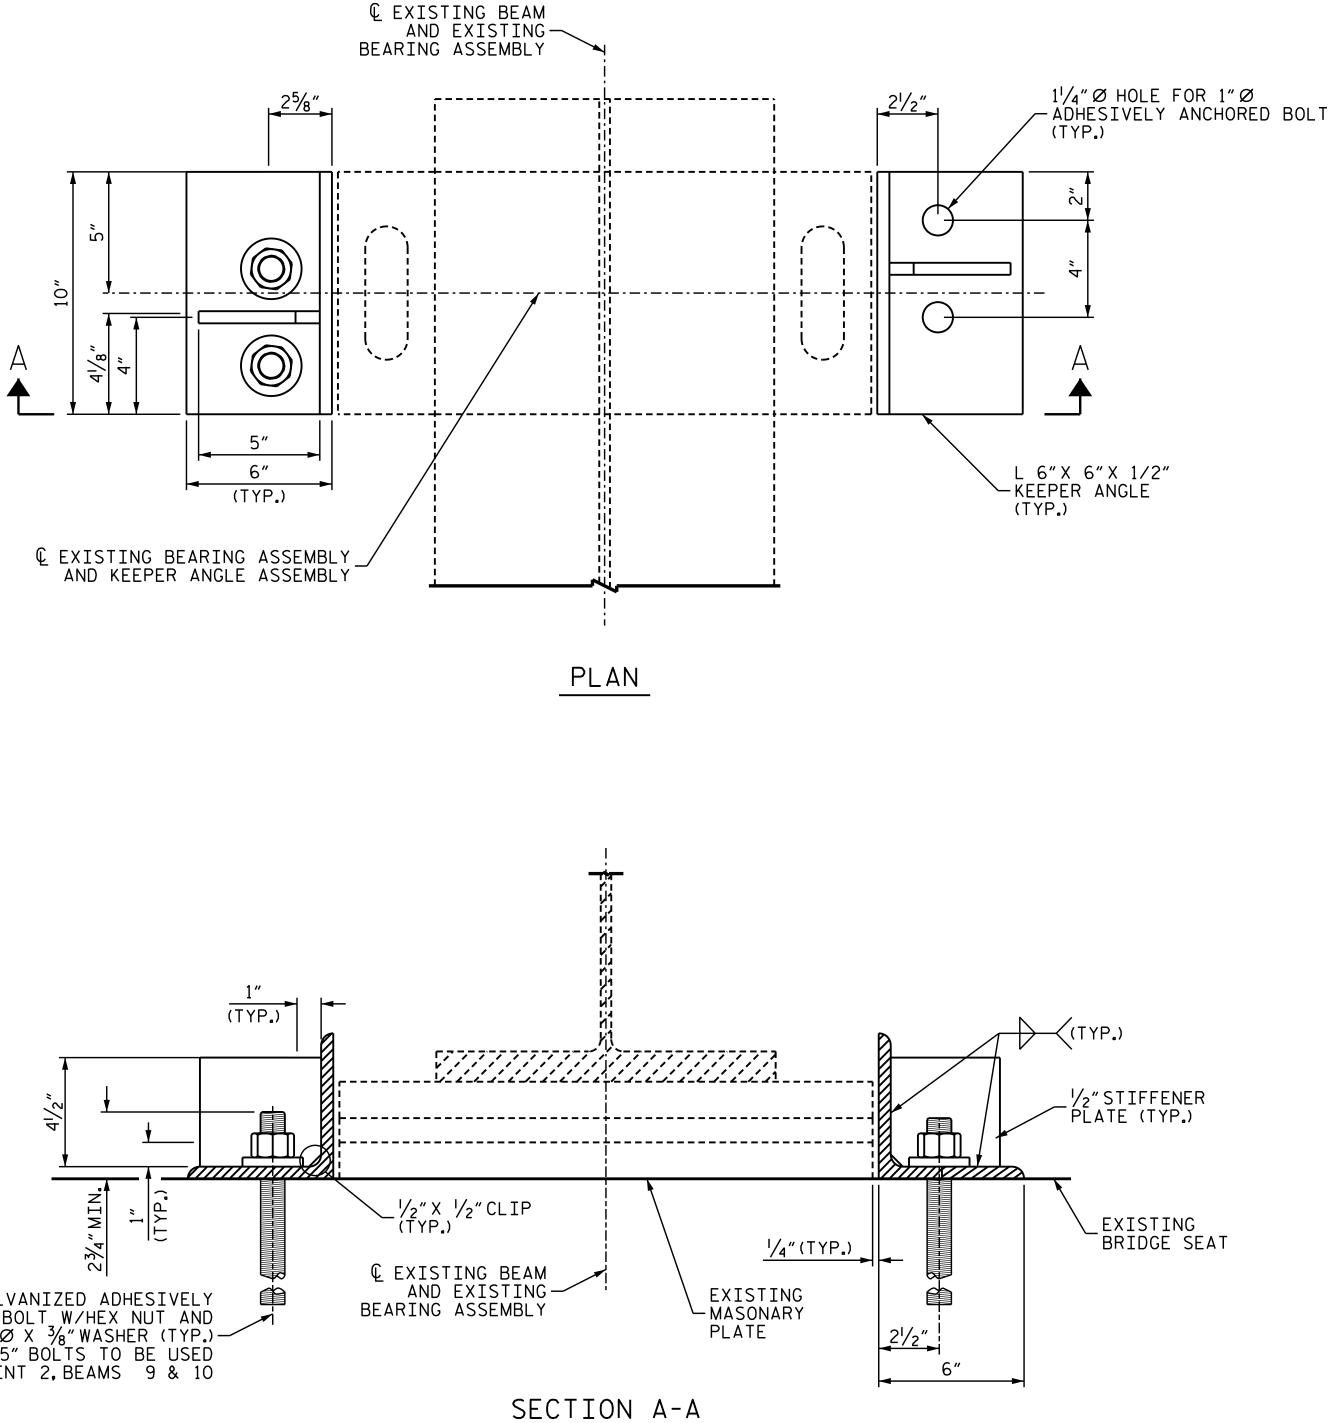

NOTES

STRUCTURAL STEEL SHALL BE AASHTO GRADE 36 OR GREATER.

STRUCTURAL STEEL, ANCHOR BOLTS, NUTS AND WASHERS SHALL BE GALVANIZED IN ACCORDANCE WITH THE STANDARD SPECIFICATIONS.

ANCHOR BOLTS SHALL MEET THE REQUIREMENTS OF ASTM A449. NUTS SHALL MEET THE REQUIREMENTS OF AASHTO M291-DH OR AASHTO M292-2H. WASHERS SHALL MEET THE REQUIREMENTS OF AASHTO M293. SHOP DRAWINGS ARE NOT REQUIRED FOR ANCHOR BOLTS, NUTS AND WASHERS. SHOP INSPECTION IS REQUIRED.

ANCHOR BOLTS MAY BE ADHESIVELY ANCHORED. SEE STANDARD SPECIFICATIONS. NO FIELD TESTING REQUIRED.

A SINGLE QUANTITY OF A STEEL KEEPER ANGLE ASSEMBLY SHALL INCLUDE BOTH INDIVIDUAL ANGLES INDICATED ON EACH SIDE OF THE BEAM/BEARING.

CONTRACTOR SHALL FIELD VERIFY THAT THE ORIENTATION AND LOCATION OF THE ANCHOR BOLTS, AS INDICATED, ARE APPROPRIATE FOR THE SKEW OF THE BRIDGE AND THE GEOMETRY OF THE BEAMS AND BENT CAPS. ADJUST AND REVISE, AS NECESSARY.