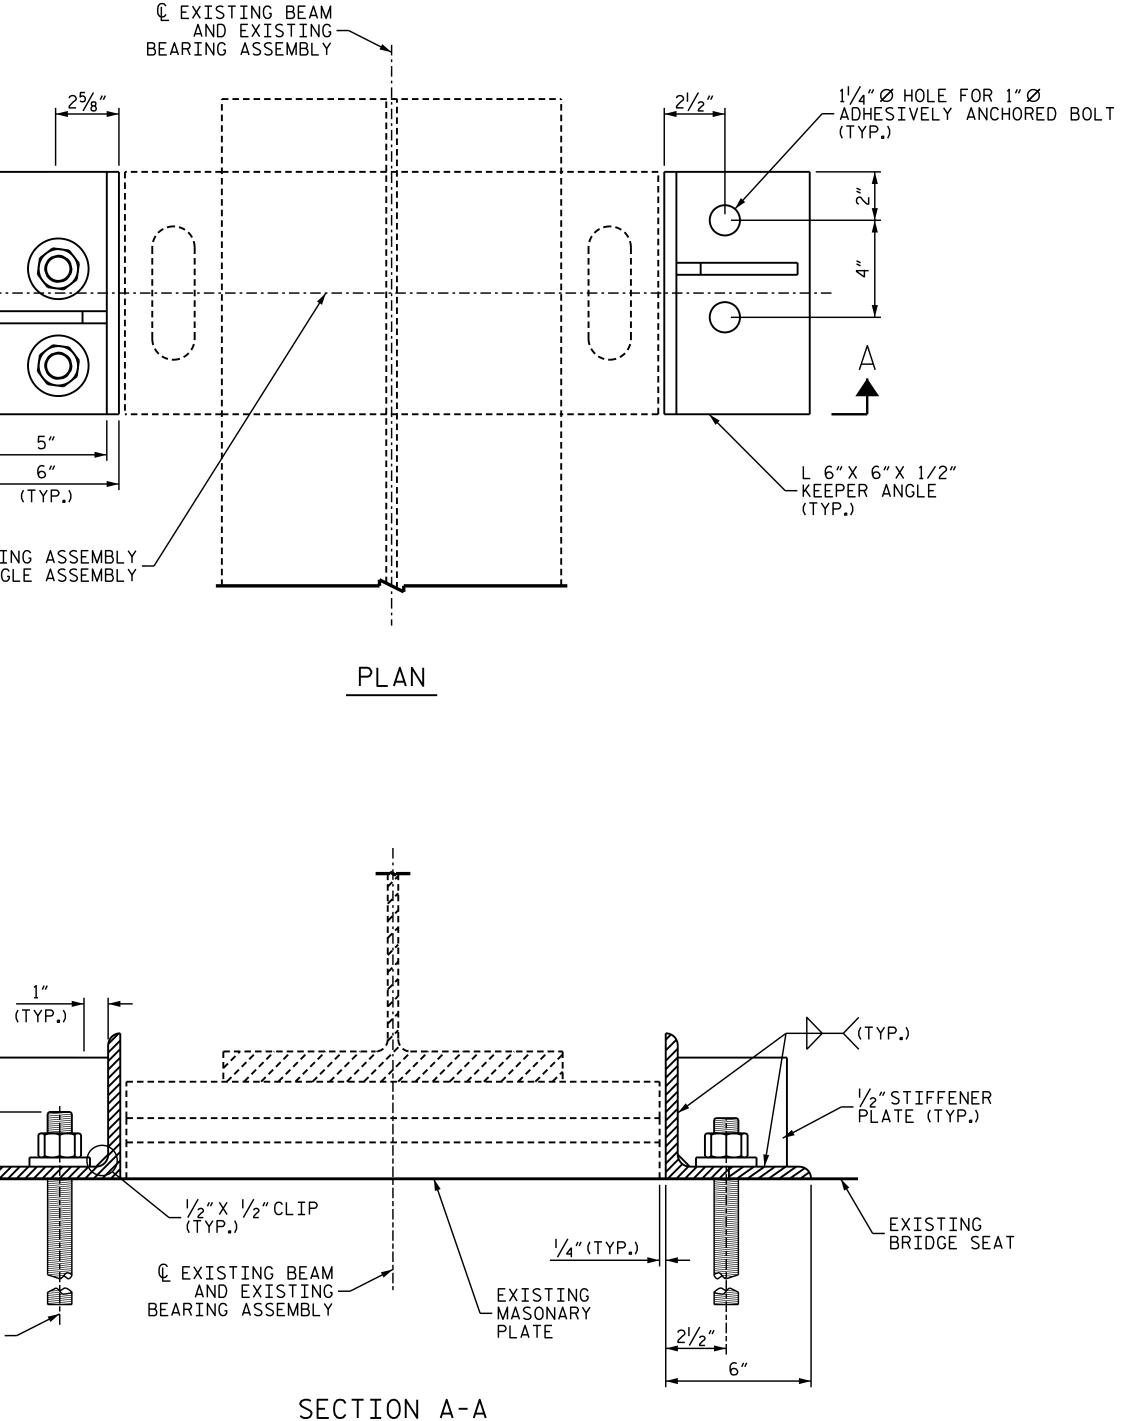

NOTES

STRUCTURAL STEEL SHALL BE AASHTO GRADE 36 OR GREATER.

STRUCTURAL STEEL, ANCHOR BOLTS, NUTS AND WASHERS SHALL BE GALVANIZED IN ACCORDANCE WITH THE STANDARD SPECIFICATIONS.

ANCHOR BOLTS SHALL MEET THE REQUIREMENTS OF ASTM A449. NUTS SHALL MEET THE REQUIREMENTS OF AASHTO M291-DH OR AASHTO M292-2H. WASHERS SHALL MEET THE REQUIREMENTS OF AASHTO M293. SHOP DRAWINGS ARE NOT REQUIRED FOR ANCHOR BOLTS, NUTS AND WASHERS. SHOP INSPECTION IS REQUIRED.

ANCHOR BOLTS MAY BE ADHESIVELY ANCHORED. SEE STANDARD SPECIFICATIONS. NO FIELD TESTING REQUIRED.

A SINGLE QUANTITY OF A STEEL KEEPER ANGLE ASSEMBLY SHALL INCLUDE BOTH INDIVIDUAL ANGLES INDICATED ON EACH SIDE OF THE BEAM/BEARING.

CONTRACTOR SHALL FIELD VERIFY THAT THE ORIENTATION AND LOCATION OF THE ANCHOR BOLTS, AS INDICATED, ARE APPROPRIATE FOR THE SKEW OF THE BRIDGE AND THE GEOMETRY OF THE BEAMS AND BENT CAPS. ADJUST AND REVISE, AS NECESSARY.