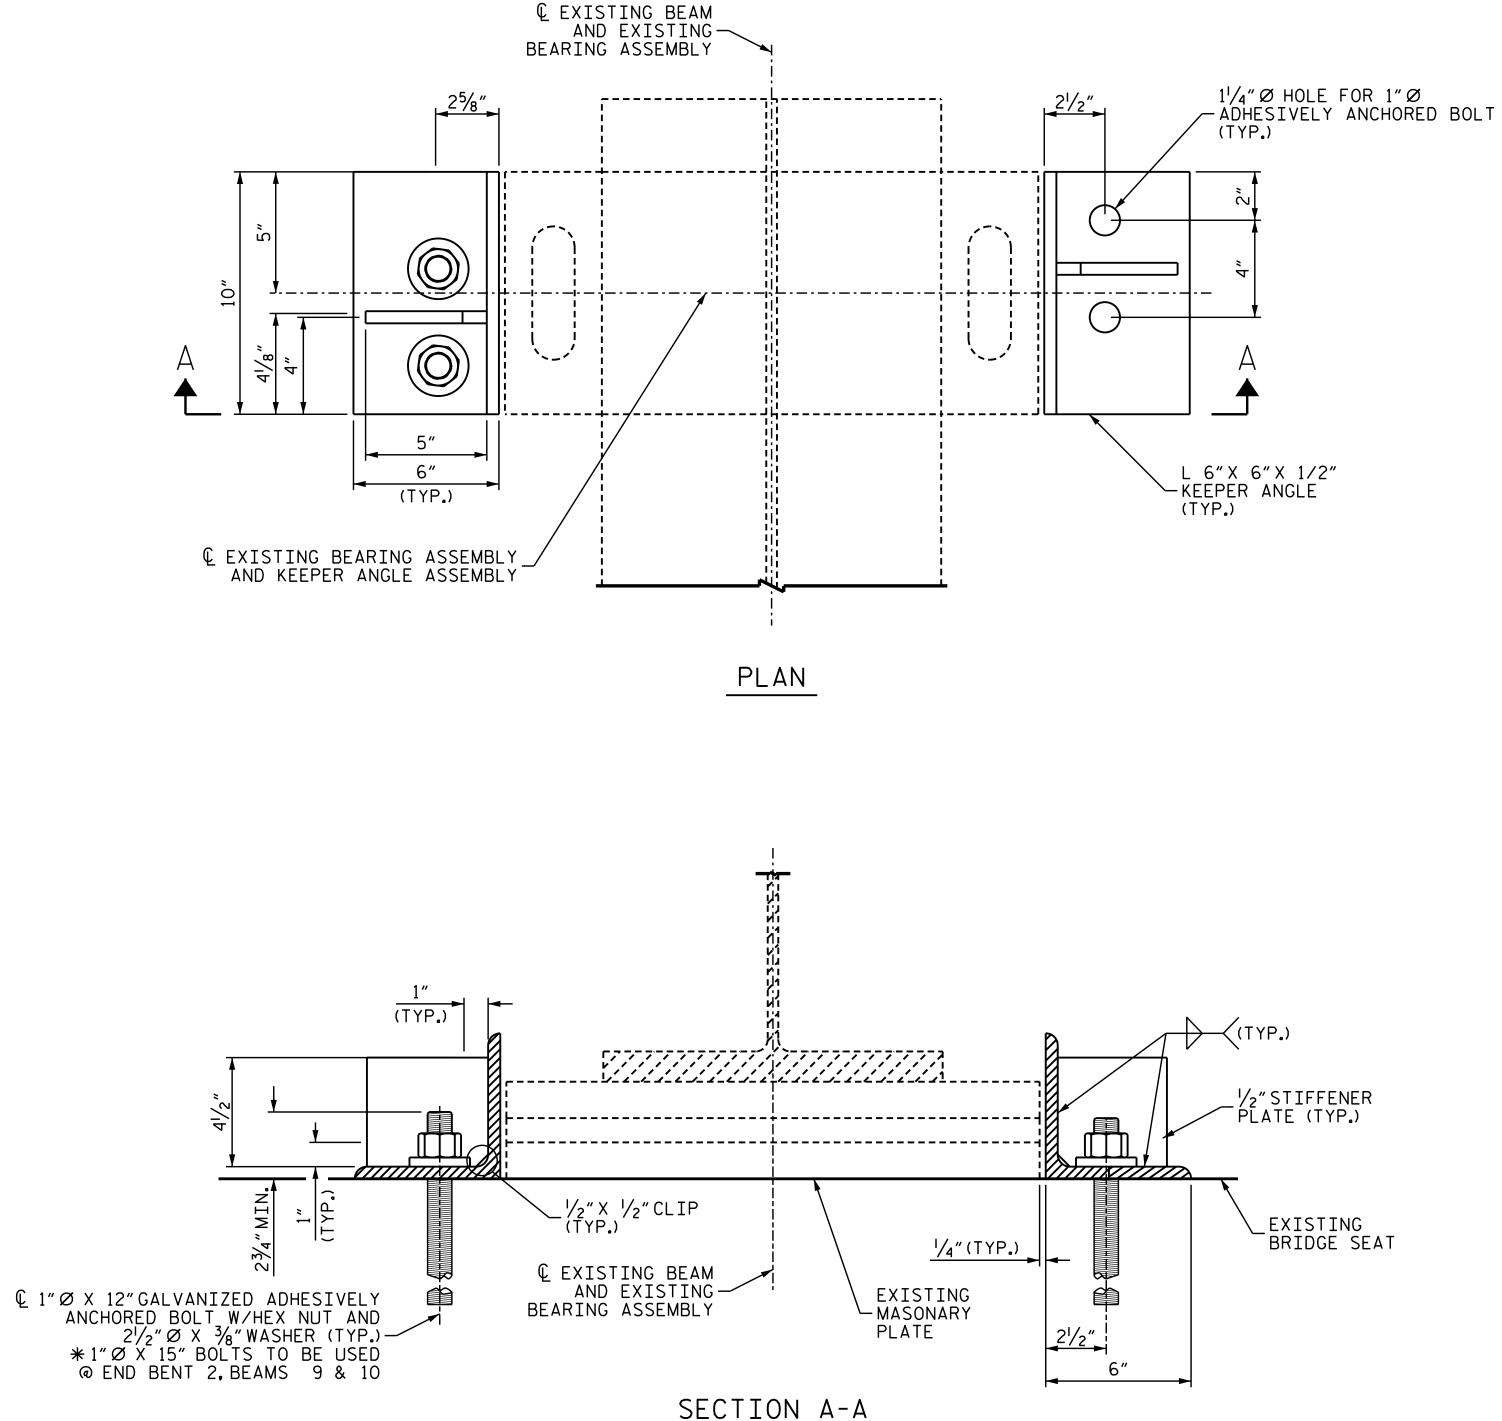

NOTES

STRUCTURAL STEEL SHALL BE AASHTO GRADE 36 OR GREATER.

STRUCTURAL STEEL, ANCHOR BOLTS, NUTS AND WASHERS SHALL BE GALVANIZED IN ACCORDANCE WITH THE STANDARD SPECIFICATIONS.

ANCHOR BOLTS SHALL MEET THE REQUIREMENTS OF ASTM A449. NUTS SHALL MEET THE REQUIREMENTS OF AASHTO M291-DH OR AASHTO M292-2H. WASHERS SHALL MEET THE REQUIREMENTS OF AASHTO M293. SHOP DRAWINGS ARE NOT REQUIRED FOR ANCHOR BOLTS, NUTS AND WASHERS. SHOP INSPECTION IS REQUIRED.

ANCHOR BOLTS MAY BE ADHESIVELY ANCHORED. SEE STANDARD SPECIFICATIONS. NO FIELD TESTING REQUIRED.

A SINGLE QUANTITY OF A STEEL KEEPER ANGLE ASSEMBLY SHALL INCLUDE BOTH INDIVIDUAL ANGLES INDICATED ON EACH SIDE OF THE BEAM/BEARING.

CONTRACTOR SHALL FIELD VERIFY THAT THE ORIENTATION AND LOCATION OF THE ANCHOR BOLTS, AS INDICATED, ARE APPROPRIATE FOR THE SKEW OF THE BRIDGE AND THE GEOMETRY OF THE BEAMS AND BENT CAPS. ADJUST AND REVISE, AS NECESSARY.