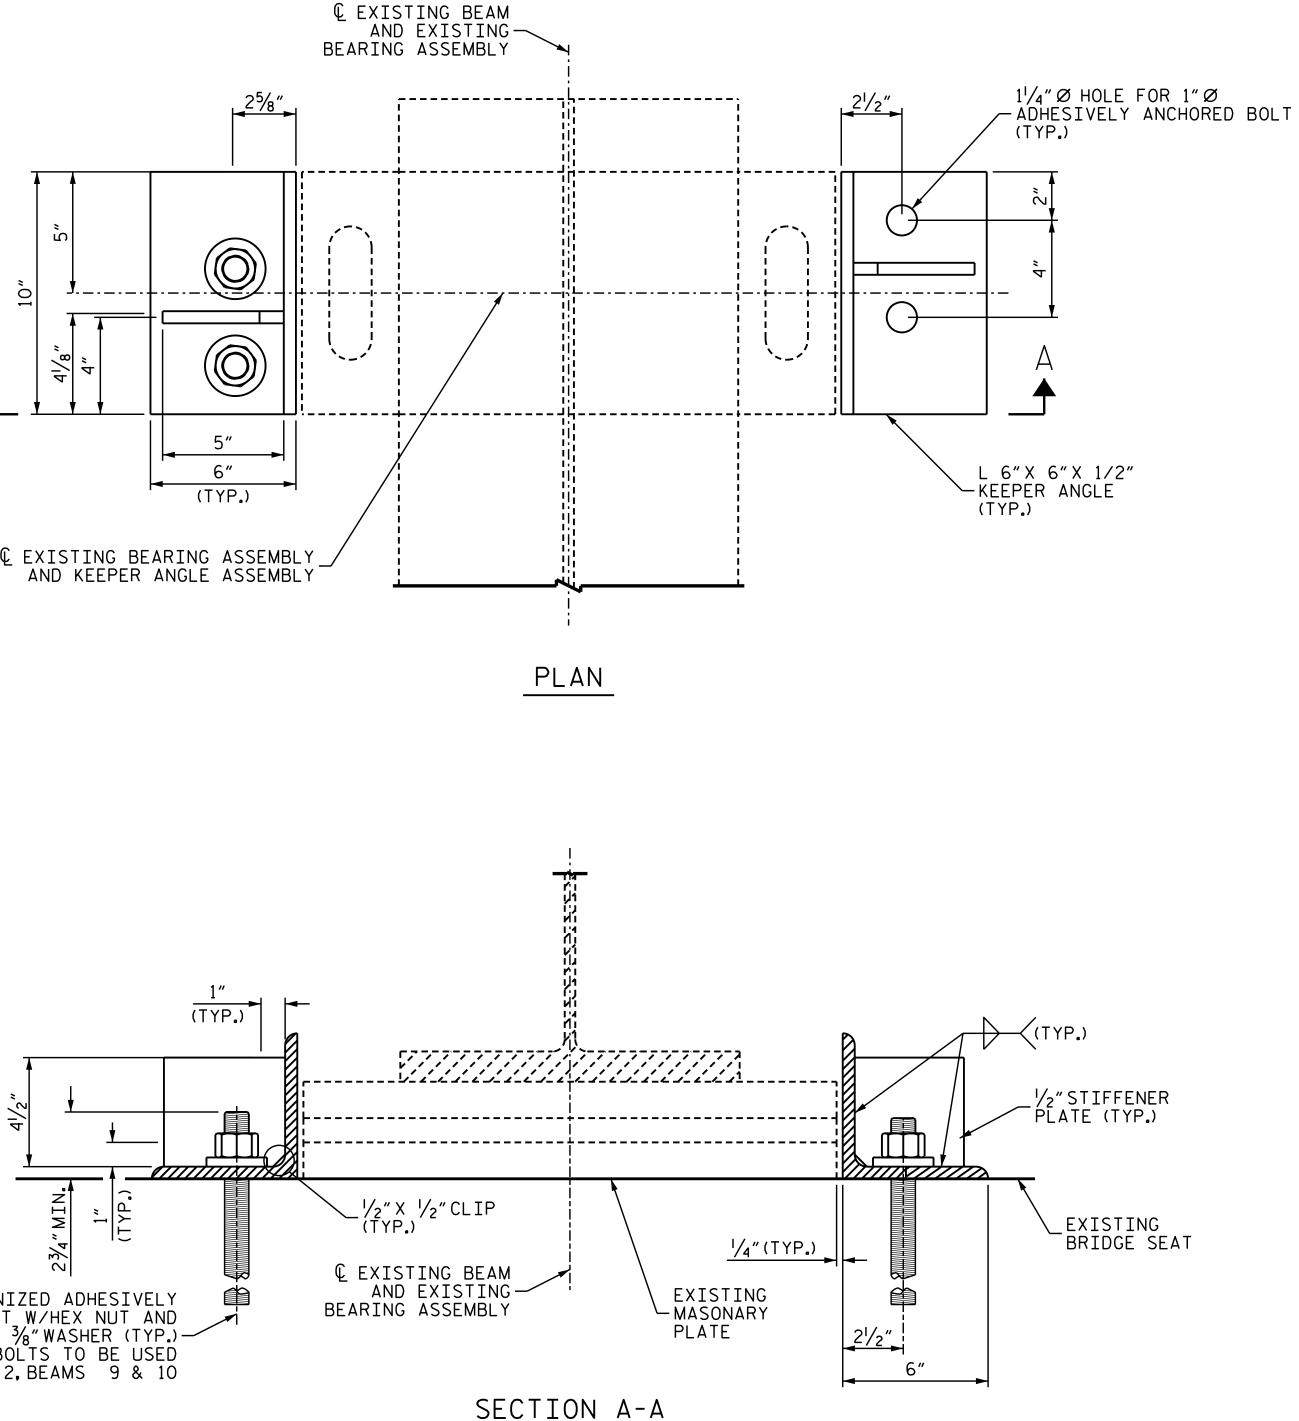

NOTES

STRUCTURAL STEEL SHALL BE AASHTO GRADE 36 OR GREATER.

STRUCTURAL STEEL, ANCHOR BOLTS, NUTS AND WASHERS SHALL BE GALVANIZED IN ACCORDANCE WITH THE STANDARD SPECIFICATIONS.

ANCHOR BOLTS SHALL MEET THE REQUIREMENTS OF ASTM A449. NUTS SHALL MEET THE REQUIREMENTS OF AASHTO M291-DH OR AASHTO M292-2H. WASHERS SHALL MEET THE REQUIREMENTS OF AASHTO M293. SHOP DRAWINGS ARE NOT REQUIRED FOR ANCHOR BOLTS, NUTS AND WASHERS. SHOP INSPECTION IS REQUIRED.

ANCHOR BOLTS MAY BE ADHESIVELY ANCHORED. SEE STANDARD SPECIFICATIONS. NO FIELD TESTING REQUIRED.

A SINGLE QUANTITY OF A STEEL KEEPER ANGLE ASSEMBLY SHALL INCLUDE BOTH INDIVIDUAL ANGLES INDICATED ON EACH SIDE OF THE BEAM/BEARING.

CONTRACTOR SHALL FIELD VERIFY THAT THE ORIENTATION AND LOCATION OF THE ANCHOR BOLTS, AS INDICATED, ARE APPROPRIATE FOR THE SKEW OF THE BRIDGE AND THE GEOMETRY OF THE BEAMS AND BENT CAPS. ADJUST AND REVISE, AS NECESSARY.