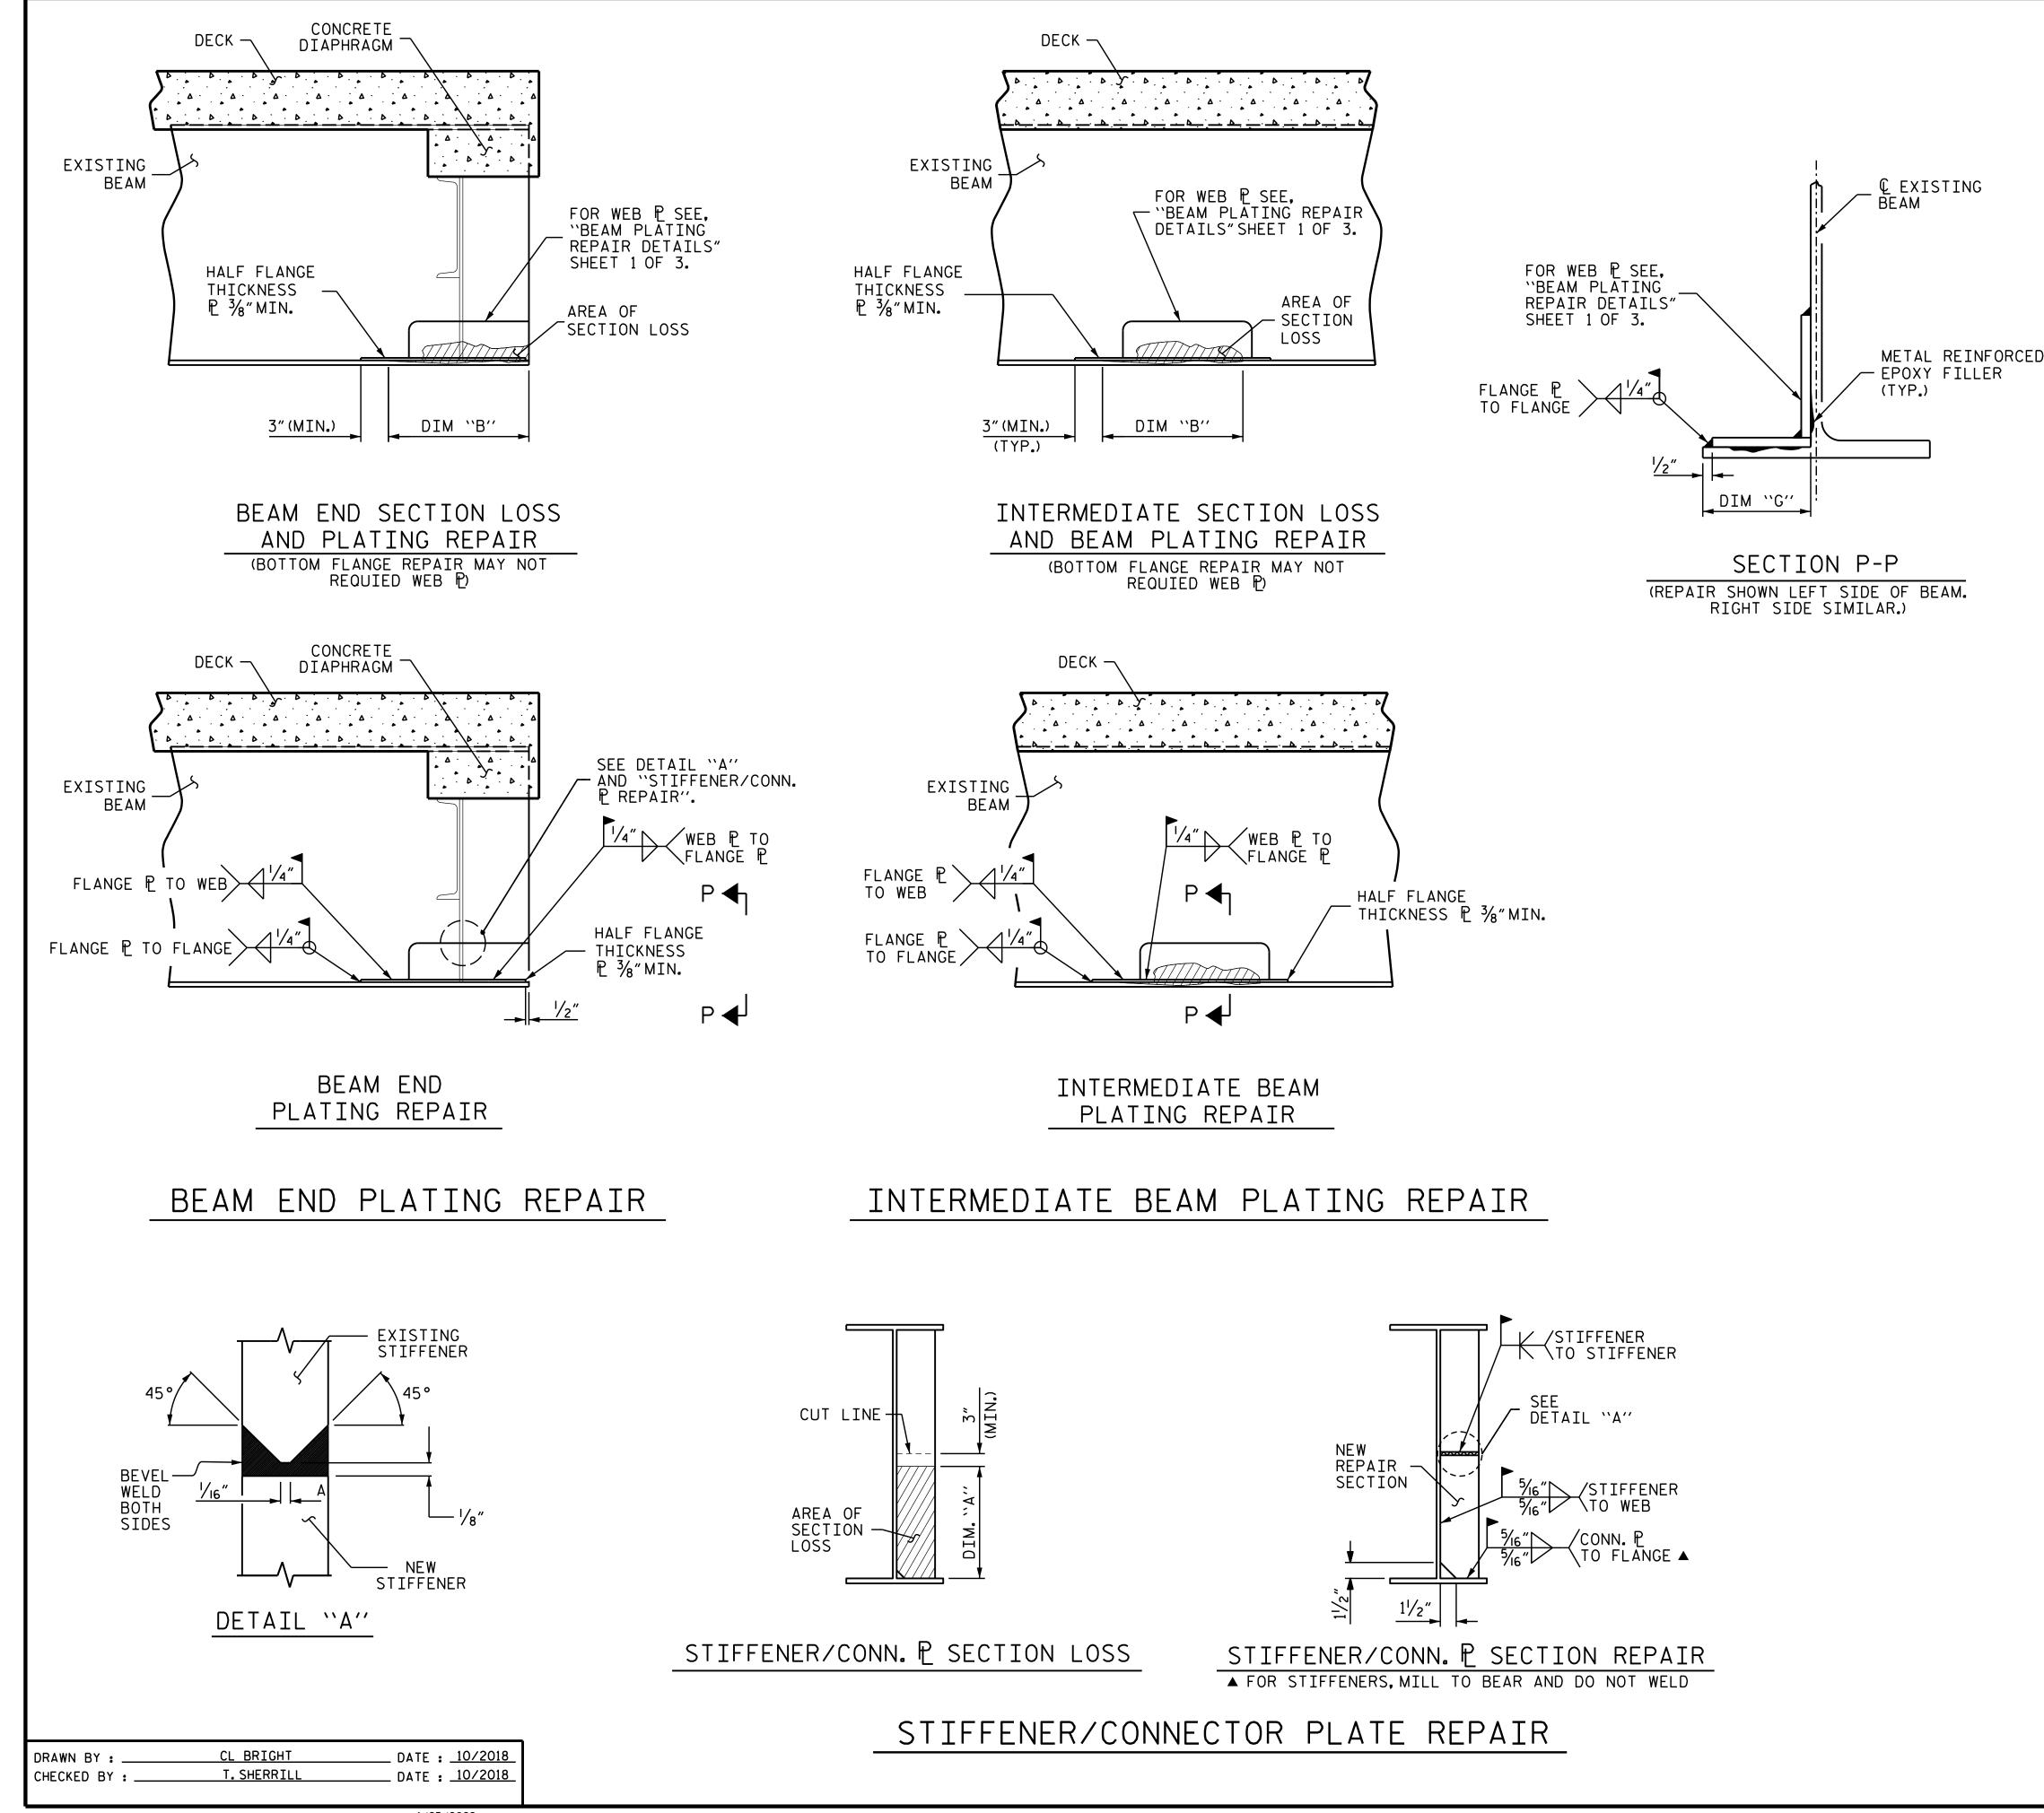

1/25/2022 P:\15BPR55\Structures\Final Plans\404\_009\_15BPR.55\_SMU\_SSR\_S74.dgn

+

+

BEAM PLATING REPAIR NOTES ALL CONDITIONS AND DIMENSIONS SHALL BE FIELD VERIFIED PRIOR TO FABRICATION OR INSTALLATION OF ANY COMPONENTS. REPAIR PLATES SHALL BE NEW, AND SHALL BE THE SAME GRADE OF THE EXISTING STEEL MEMBER OR BETTER. **REPAIR SEQUENCE:** COORDINATE WITH MATERIALS AND TEST UNIT AT LEAST 4 DAYS PRIOR TO ANTICIPATED WORK. REMOVE LIVE LOAD FROM REPAIR AREA BY EITHER CLOSING BRIDGE TO TRAFFIC OR SHIFTING TRAFFIC AWAY FROM REPAIR AREA. IF NECESSARY, REMOVE EXISTING STIFFENER TO INSTALL WELDED PLATE REPAIR. REPLACE WITH A NEW STIFFENER PLATE OF SIMILAR SIZE. IF BEAM DETERIORATION EXTENDS INTO THE CONCRETE DIAPHRAGM THEN CHIP AWAY CONCRETE TO DETERMINE THE EXTENT OF THE DAMAGE. IF PAINTING THE STEEL, CLEAN AND BLAST STEEL AS REQUIRED, PRIOR TO PERFORMING STEEL REPAIRS. OTHERWISE, MECHANICALLY CLEAN RUST, SCALE, AND EXISTING PAINT TO AT LEAST 3" BEYOND REPAIR AREA. PRIME ENTIRE REPAIR AREA AND REPAIR PLATES WITH AN ORGANIC ZINC PRIMER PRIOR TO WELDING NEW PLATES. REMOVE PRIMER IN WELD AREA. UNLESS OTHERWISE NOTED EACH FLANGE PLATE SHALL BE APPROXIMATELY ONE-HALF THE ORIGINAL THICKNESS OF THE BEAM FLANGE. FULLY WELD ALONG TOP AND SIDES OF THE PLATES AS SHOWN. ALL WELDING SHALL BE IN ACCORDANCE WITH CURRENT APPLICABLE AWS AND NCDOT STANDARD SPECIFICATIONS. ALL WELDS SHALL BE INSPECTED AND TESTED BY THE NCDOT MATERIALS AND TEST UNIT IN ACCORDANCE WITH THE CURRENT AWS BRIDGE WELDING CODE AND STANDARD SPECIFICATIONS. IN ACCORDANCE WITH THE STANDARD SPECIFICATIONS, AFTER REPAIR, GRIND ALL WELDS FLUSH, AND THOROUGHLY CLEAN AREA TO REMOVE DEBRIS AND OILS FROM THE REPAIR PROCESS. CLEANING AND PAINTING OF REPAIRED STRUCTURAL STEEL SHALL BE PERFORMED AS PART OF THE OVERALL CLEANING AND PAINTING CONTRACT. FOR CLEANING AND PAINTING, SEE PAINTING EXISTING STRUCTURE SPECIAL PROVISIONS. AFTER BEAMS ARE REPAIRED AND PAINTED, ANY CONCRETE REMOVED FROM THE BENT DIAPHRAGMS SHALL BE RECAST. ANY REINFORCING STEEL CUT DURING THE REMOVAL PROCESS SHALL BE SPLICED WITH A SIMILAR SIZE BAR WITH AT LEAST A ONE FOOT SPLICE TO THE EXISTING STEEL. NO SEPARATE PAYMENT SHALL BE MADE FOR CONCRETE AND REINFORCING STEEL AS THIS IS CONSIDERED INCIDENTAL TO THE PAY ITEM ``BEAM REPAIR''. FOR BEAM REPAIR. SEE SPECIAL PROVISIONS. REMOVE ALL TRAFFIC CONTROL DEVICES.