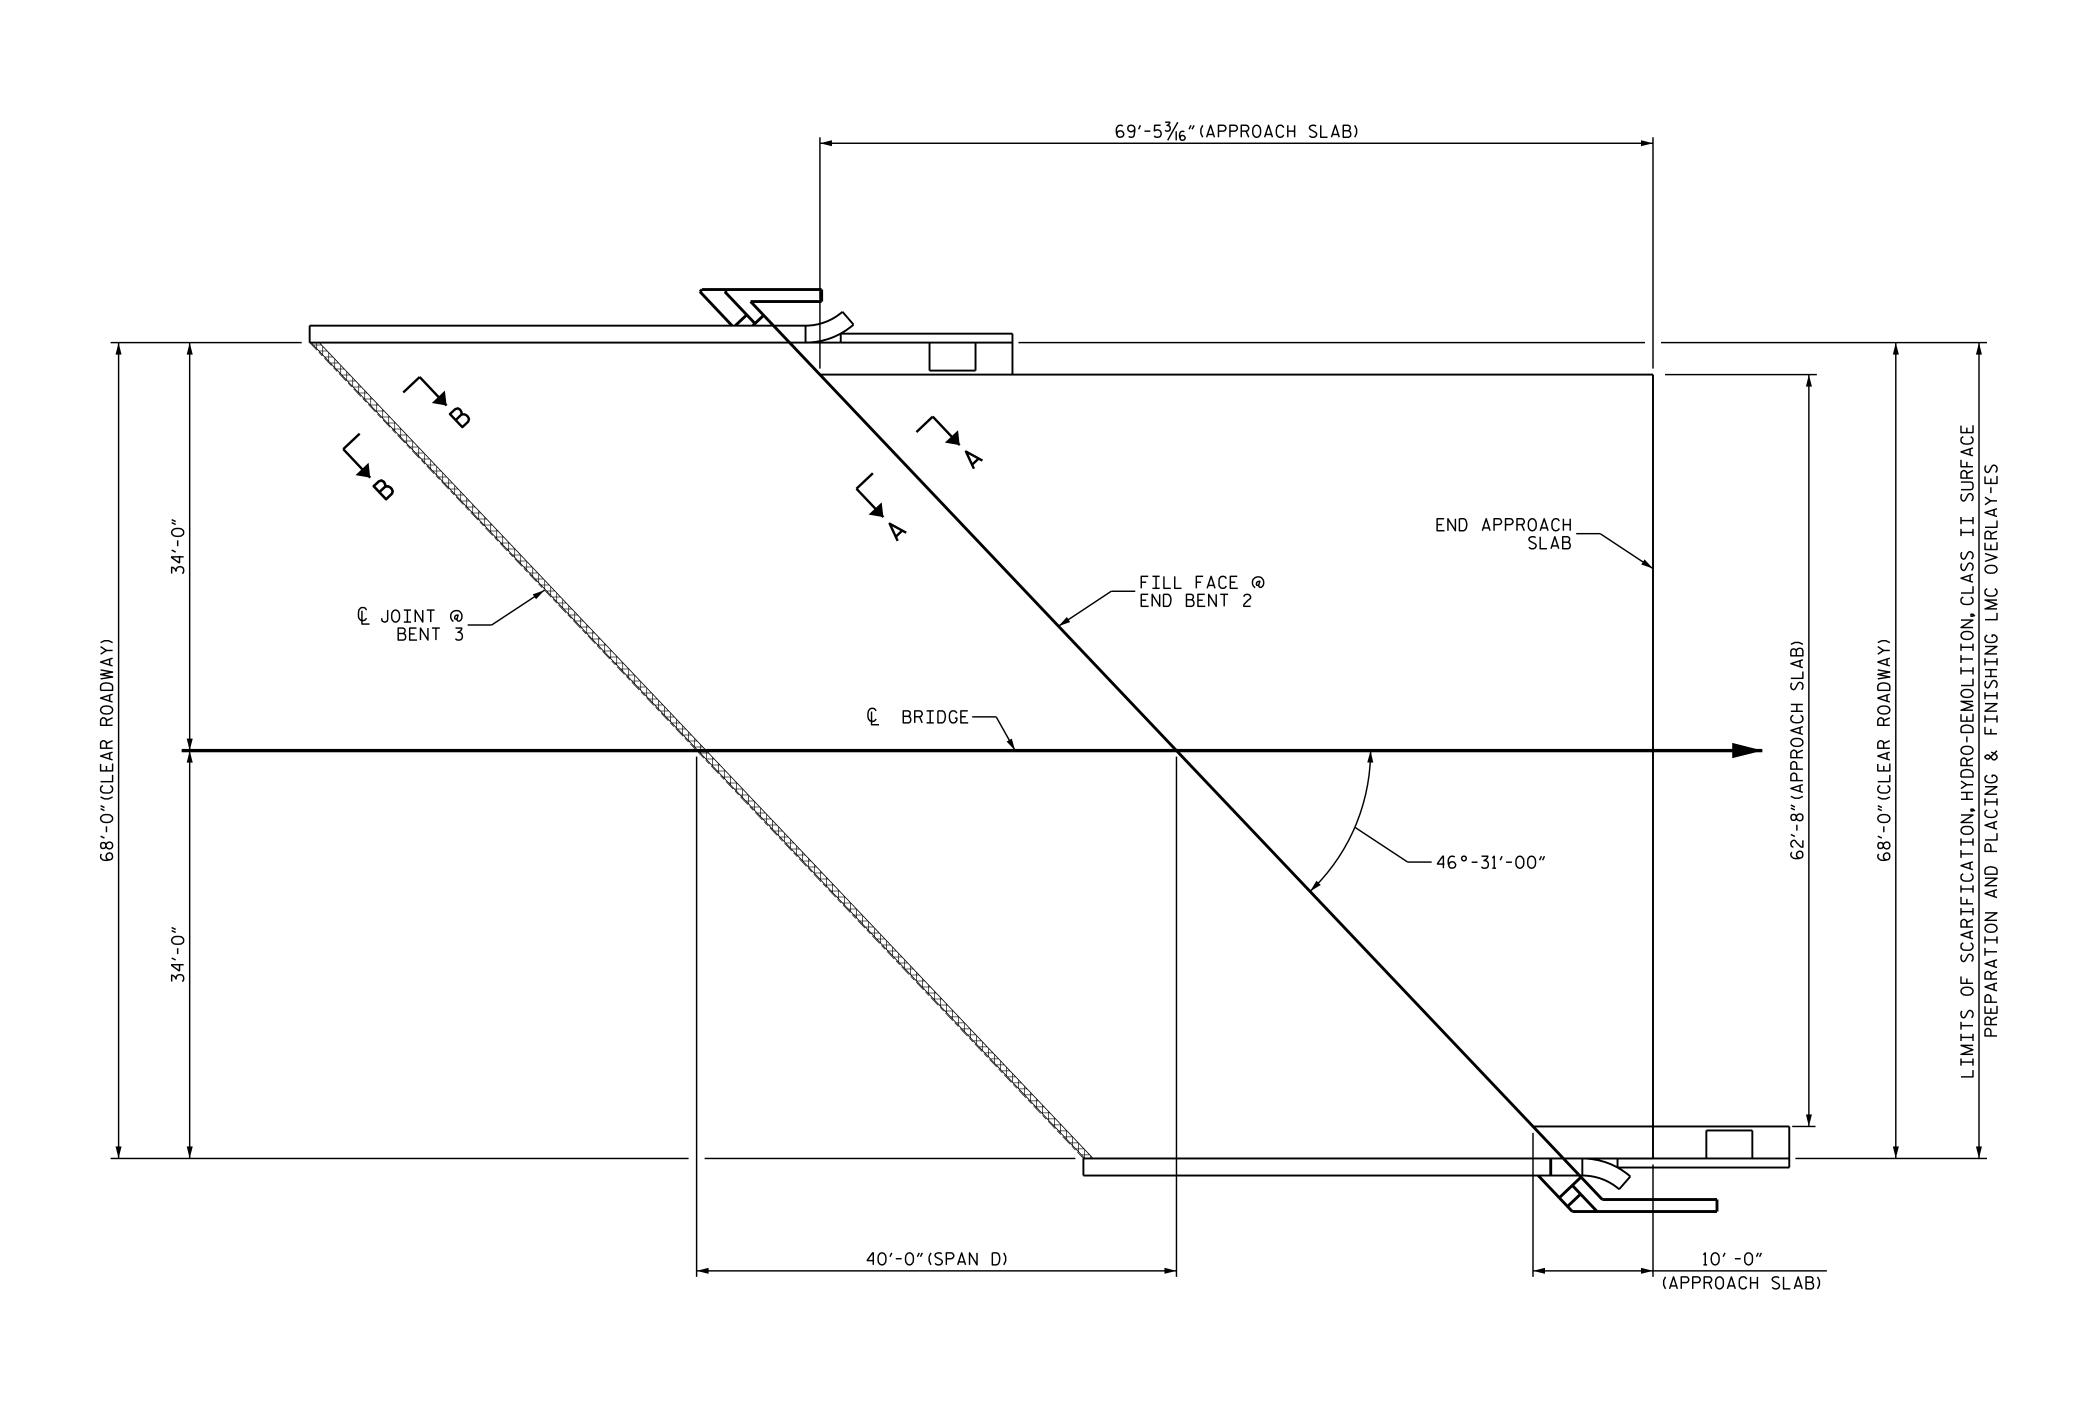

SPAN D

## AS-BUILT REPAIR QUANITY TABLE DECK SURFACE REPAIR SPAN D ESTIMATE ACTUAL CLASS II SURFACE PREPARATION 0.0 SQ. YDS. 16.2 CU. YDS. LMC OVERLAY-ES PLACING & FINISHING LMC OVERLAY-ES 292.0 SQ. YDS. SCARIFYING BRIDGE DECK 292.0 SQ. YDS. 292.0 SQ. YDS. HYDRO-DEMOLITION OF BRIDGE DECK GROOVING BRIDGE FLOORS 2495.5 SQ.FT. BRIDGE JOINT DEMOLITION 94.0 SQ.FT. APPROACH SLAB ESTIMATE ACTUAL 0.0 SQ. YDS. CLASS II SURFACE PREPARATION LMC OVERLAY-ES 15.1 CU. YDS. 272.0 SQ. YDS. PLACING & FINISHING OF LMC OVERLAY-ES 272.0 SQ. YDS. SCARIFYING BRIDGE DECK 272.0 SQ. YDS. HYDRO-DEMOLITION OF BRIDGE DECK

## NOTES

GROOVING BRIDGE FLOORS

TOP OF DECK REPAIR QUANTITIES REPRESENT ESTIMATED VALUES OF CLASS II SURFACE PREPARATION AND CONCRETE DECK REPAIR FOR LMC OVERLAY-ES AFTER REMOVAL OF UNSOUND CONCRETE. (MIN. 2" CLEAR TO SAWCUT). SEE LMC OVERLAY-ES SURFACE PREPARATION SPECIAL PROVISION.

2282.0 SQ.FT.

REPAIR LOCATIONS AND ESTIMATE OF QUANTITIES ARE BASED ON THE BEST INFORMATION AVAILABLE. IF ADDITIONAL REPAIRS NOT SHOWN ON THE DRAWINGS ARE DEEMED NECESSARY BY THE ENGINEER, THE ENGINEER WILL NOTE ON THE DRAWINGS THE APPROXIMATE LOCATIONS AND DESCRIPTION OF THE REPAIRS AND ENTER THE ACTUAL QUANTITIES INTO THE AS-BUILT REPAIR QUANTITY TABLE.

FOR SECTIONS A-A AND C-C, SEE "JOINT DETAILS" SHEET.

FOR OVERLAY OF BRIDGE WITH LATEX MODIFIED CONCRETE-EARLY STRENGTH, SEE SPECIAL PROVISIONS.

PAYMENT FOR CLASS II SURFACE PREPARATION IS BASED ON THE SQUARE FEET OF ADDITIONAL DEMOLITION REQUIRED FOLLOWING HYDRO-DEMOLITION OF THE BRIDGE DECK, SEE LMC OVERLAY-EARLY STRENGTH SURFACE PREPARATION SPECIAL PROVISIONS.

APPROX. CLASS II SURFACE PREPARATION

SCARIFYING BRIDGE DECK

BRIDGE JOINT DEMOLITION

PROJECT NO. 15BPR.55

FORSYTH COUNTY

BRIDGE NO. 330392

SHEET 4 OF 4

O1/26/2022