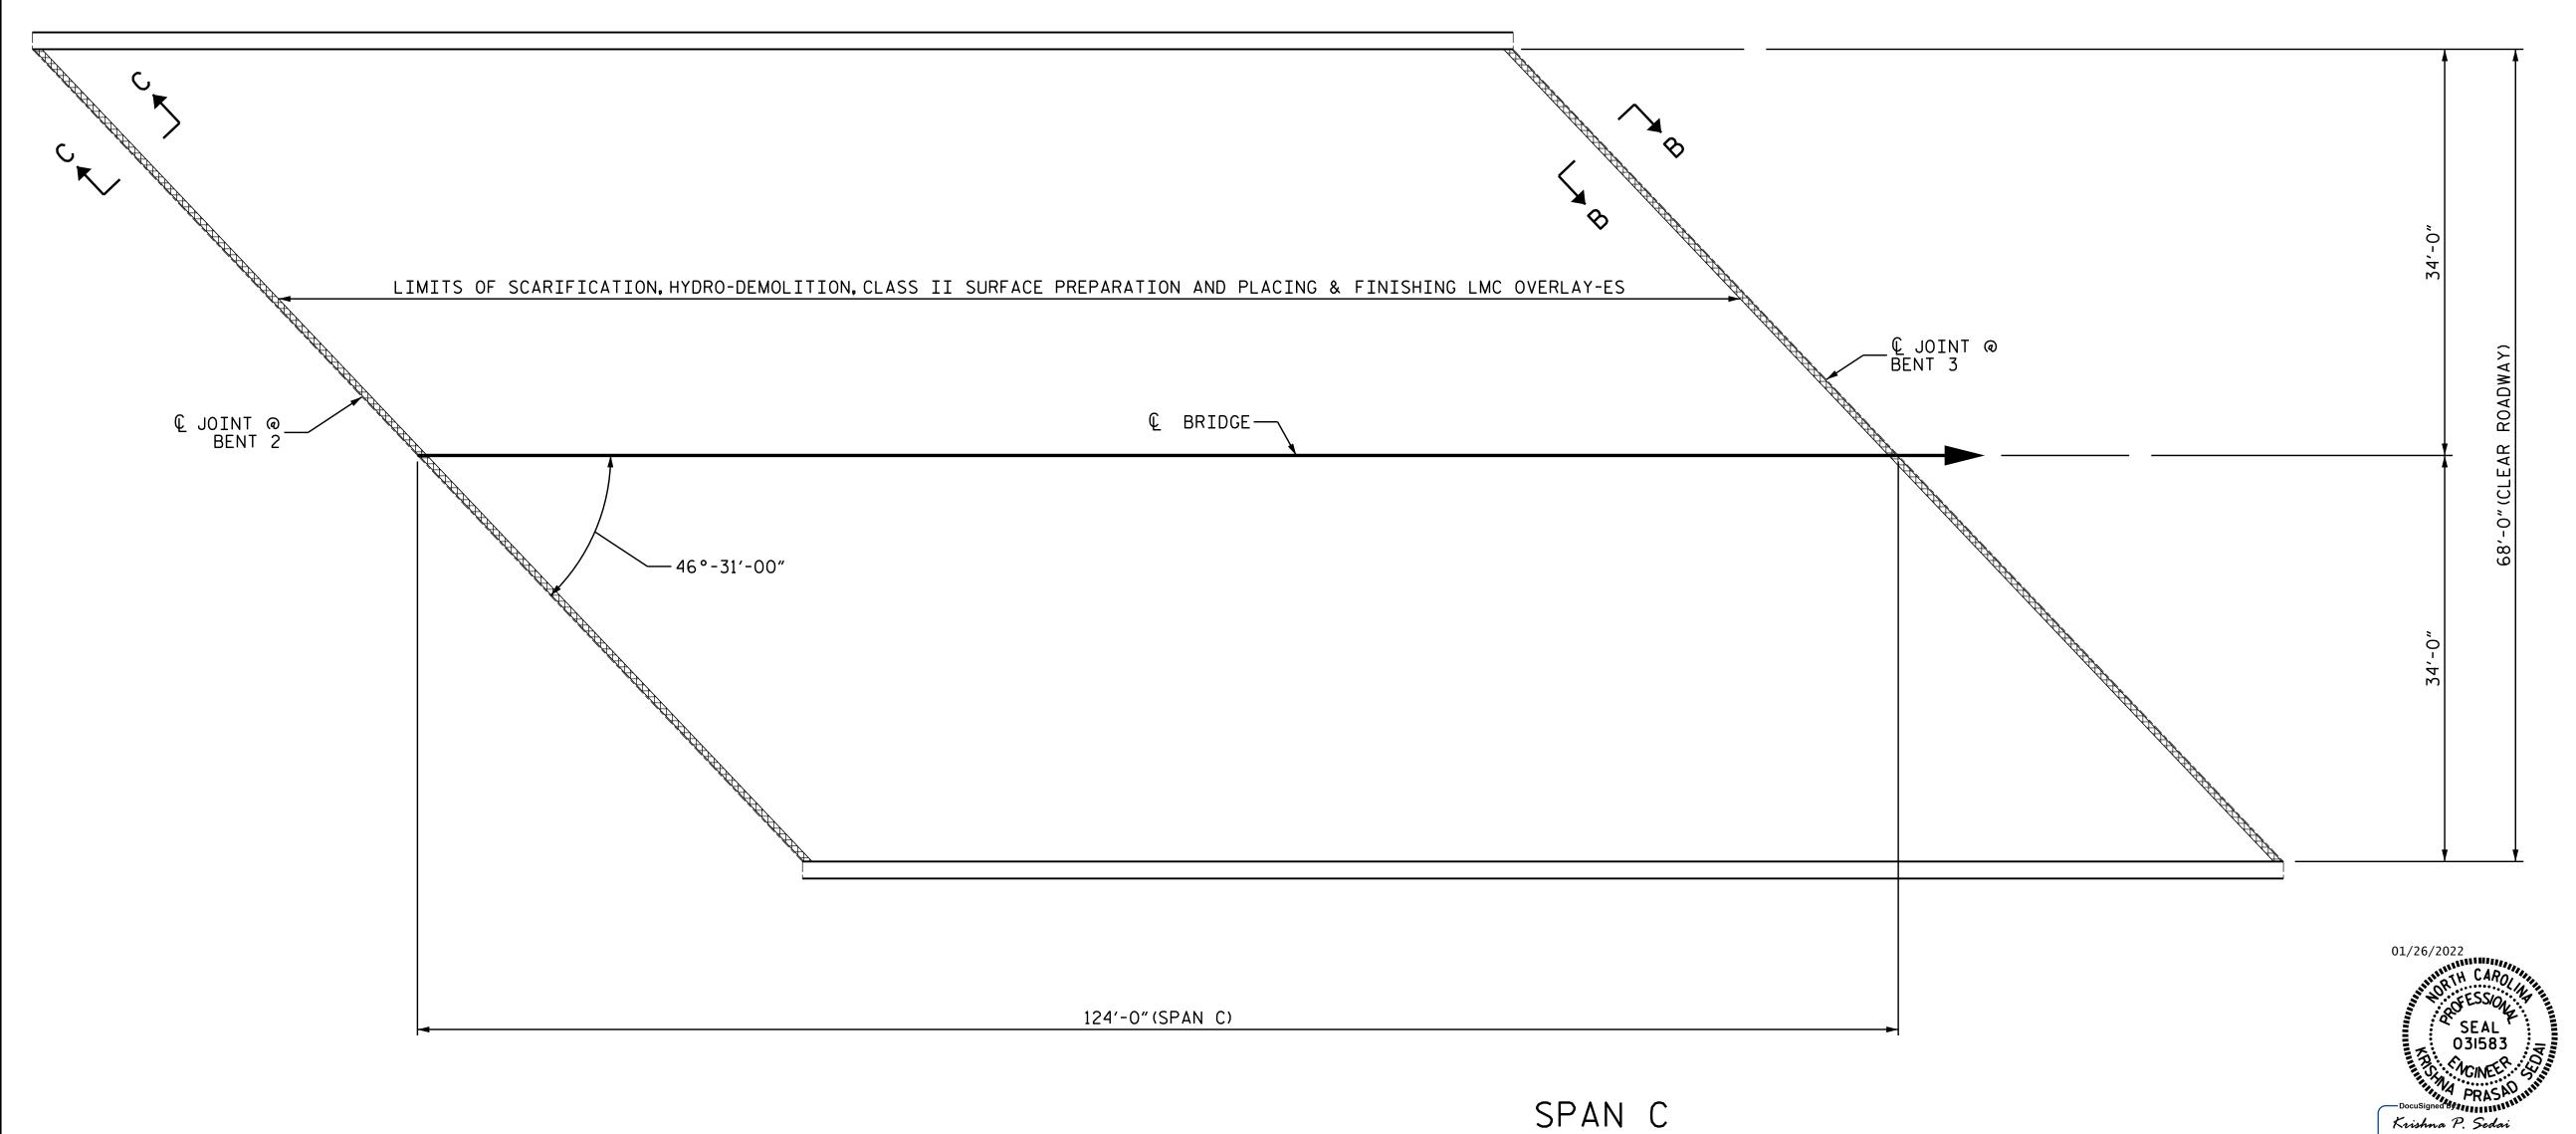

FOR SECTION C-C, SEE "JOINT DETAILS" SHEET.

FOR OVERLAY OF BRIDGE WITH LATEX MODIFIED CONCRETE-EARLY STRENGTH, SEE SPECIAL PROVISIONS.

PAYMENT FOR CLASS II SURFACE PREPARATION IS BASED ON THE SQUARE FEET OF ADDITIONAL DEMOLITION REQUIRED FOLLOWING HYDRO-DEMOLITION OF THE BRIDGE DECK, SEE LMC OVERLAY-EARLY STRENGTH SURFACE PREPARATION SPECIAL PROVISIONS.

| AS-BUILT REPAIR QUANITY TABLE         |                |        |
|---------------------------------------|----------------|--------|
| DECK SURFACE REPAIR SPAN C            |                |        |
|                                       | ESTIMATE       | ACTUAL |
| CLASS II SURFACE PREPARATION          | 0.0 SQ. YDS.   |        |
| LMC OVERLAY-ES                        | 51.4 CU. YDS.  |        |
| PLACING & FINISHING OF LMC OVERLAY-ES | 925.0 SQ. YDS. |        |
| SCARIFYING BRIDGE DECK                | 925.0 SQ. YDS. |        |
| HYDRO-DEMOLITION OF BRIDGE DECK       | 925.0 SQ. YDS. |        |
| GROOVING BRIDGE FLOORS                | 7955.5 SQ.FT.  |        |
| BRIDGE JOINT DEMOLITION               | 94.0 SQ.FT.    |        |
|                                       |                |        |
|                                       |                |        |
|                                       |                |        |

APPROX. CLASS II SURFACE PREPARATION

SCARIFYING BRIDGE DECK

BRIDGE JOINT DEMOLITION

PROJECT NO. 15BPR.55

FORSYTH COUNTY
BRIDGE NO. 330392

SHEET 3 OF 4

DEPARTMENT OF TRANSPORTATION
RALEIGH

DECK SUFACE REPAIR SPAN C