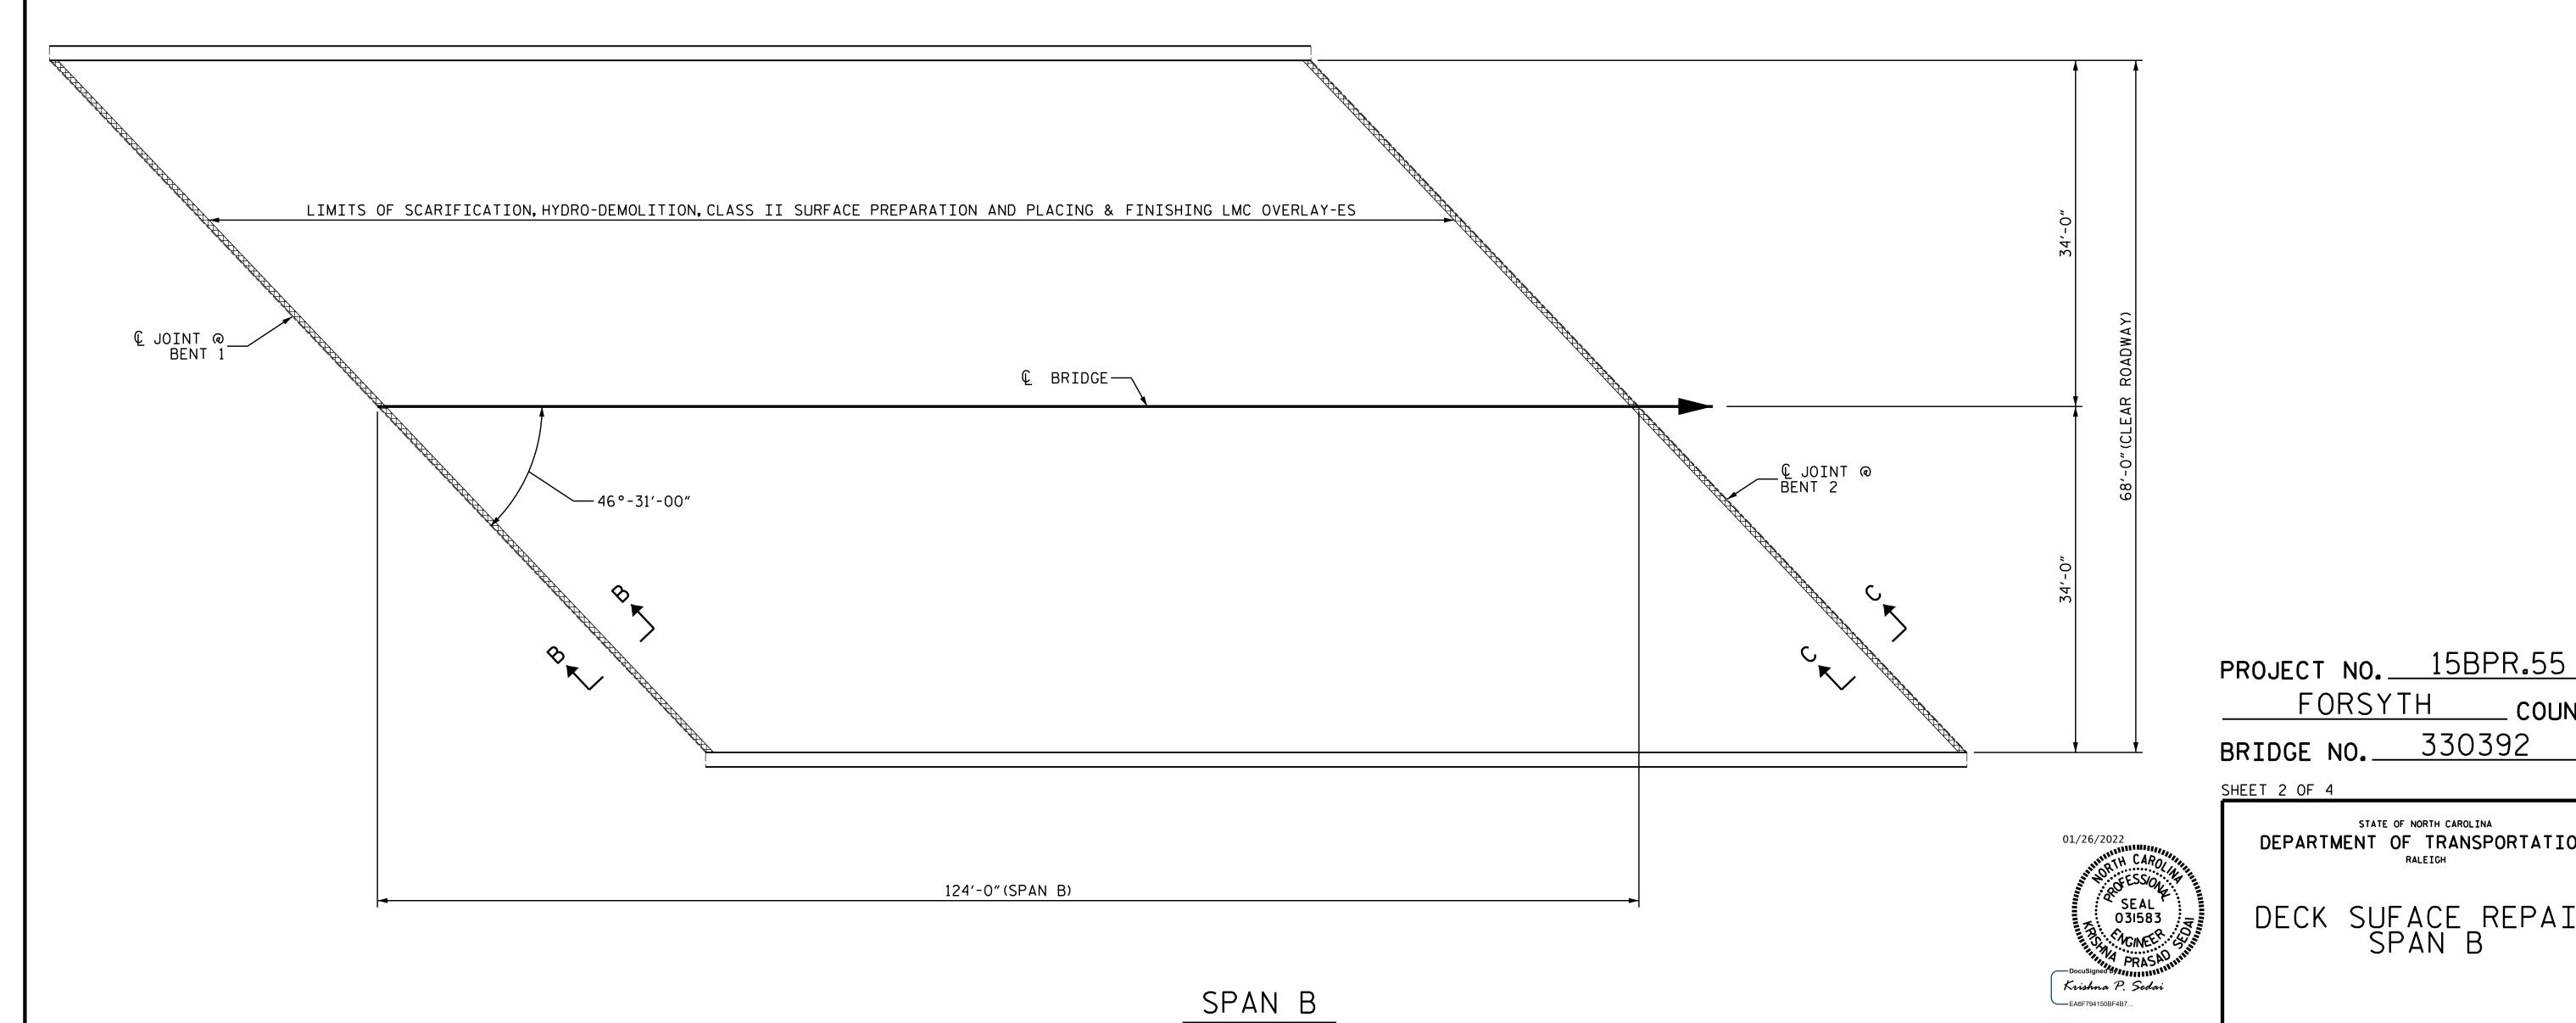

BRIDGE JOINT DEMOLITION

SCARIFYING BRIDGE DECK

STATE OF NORTH CAROLINA DEPARTMENT OF TRANSPORTATION
RALEIGH

DECK SUFACE REPAIR SPAN B

FORSYTH COUNTY

REVISIONS SHEET NO. S3-05 NO. BY: DATE: DATE: DOCUMENT NOT CONSIDERED FINAL UNLESS ALL SIGNATURES COMPLETED TOTAL SHEETS 79