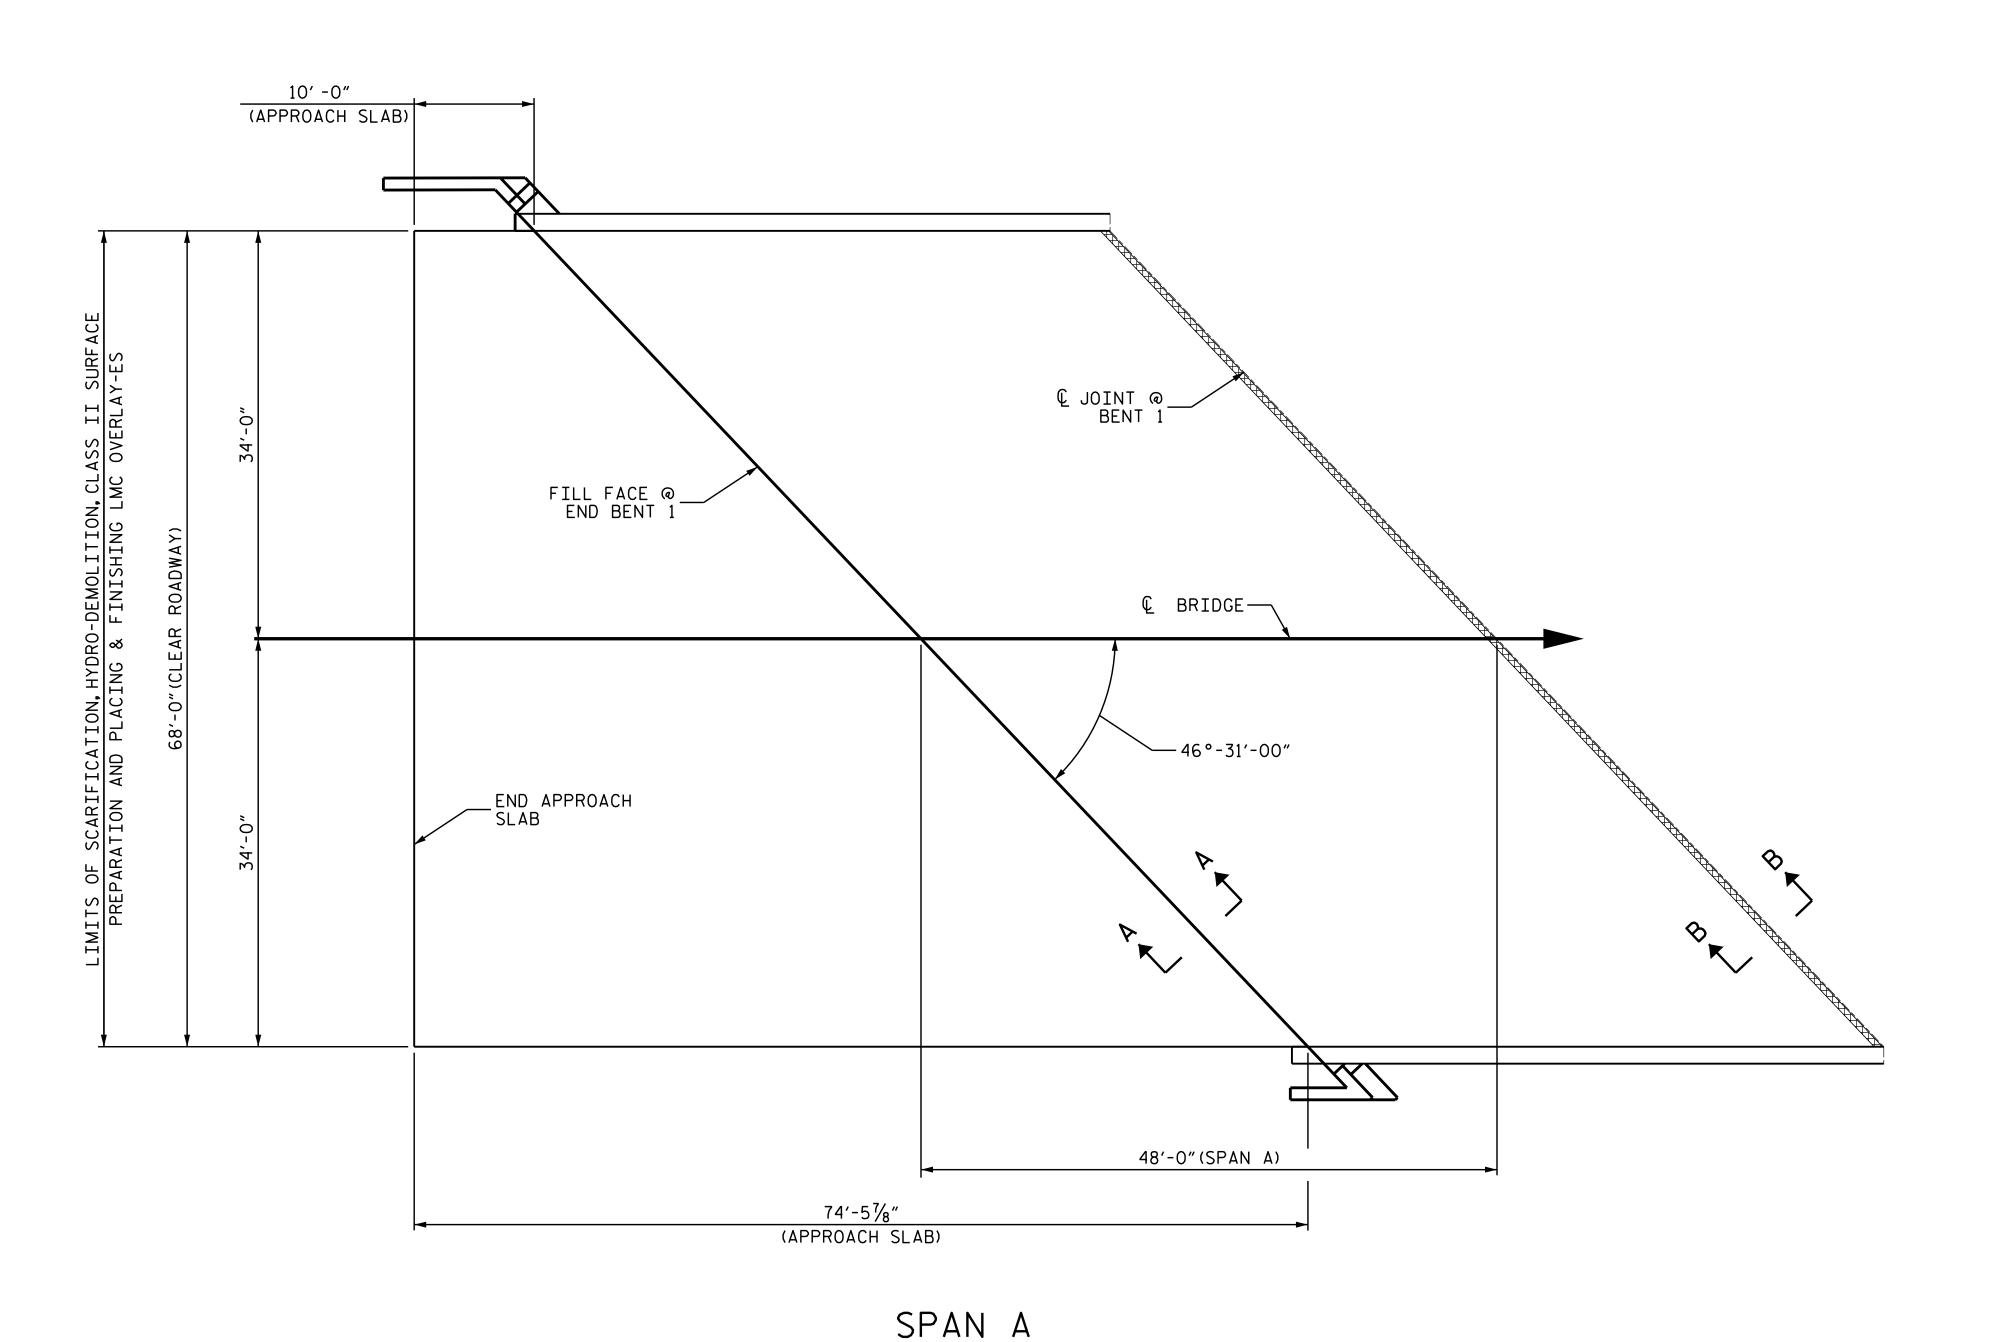

AS-BUILT REPAIR QUANITY TABLE DECK SURFACE REPAIR SPAN A ESTIMATE ACTUAL CLASS II SURFACE PREPARATION 0.0 SQ. YDS. 19.8 CU. YDS. LMC OVERLAY-ES 356.0 SQ. YDS. PLACING & FINISHING OF LMC OVERLAY-ES SCARIFYING BRIDGE DECK 356.0 SQ. YDS. HYDRO-DEMOLITION OF BRIDGE DECK 356.0 SQ. YDS. 3015.5 SQ. FT. GROOVING BRIDGE FLOORS BRIDGE JOINT DEMOLITION 94.0 SQ.FT. APPROACH SLAB ESTIMATE ACTUAL CLASS II SURFACE PREPARATION 0.0 SQ. YDS. LMC OVERLAY-ES 17.4 CU. YDS. PLACING & FINISHING OF LMC OVERLAY-ES 314.0 SQ. YDS. 314.0 SQ. YDS. SCARIFYING BRIDGE DECK 314.0 SQ. YDS. HYDRO-DEMOLITION OF BRIDGE DECK GROOVING BRIDGE FLOORS 2650.0 SQ.FT.

## NOTES

TOP OF DECK REPAIR QUANTITIES REPRESENT ESTIMATED VALUES OF CLASS II SURFACE PREPARATION AND CONCRETE DECK REPAIR FOR LMC OVERLAY-ES AFTER REMOVAL OF UNSOUND CONCRETE. (MIN. 2"CLEAR TO SAWCUT). SEE LMC OVERLAY-ES SURFACE PREPARATION SPECIAL PROVISION.

REPAIR LOCATIONS AND ESTIMATE OF QUANTITIES ARE BASED ON THE BEST INFORMATION AVAILABLE. IF ADDITIONAL REPAIRS NOT SHOWN ON THE DRAWINGS ARE DEEMED NECESSARY BY THE ENGINEER, THE ENGINEER WILL NOTE ON THE DRAWINGS THE APPROXIMATE LOCATIONS AND DESCRIPTION OF THE REPAIRS AND ENTER THE ACTUAL QUANTITIES INTO THE AS-BUILT REPAIR QUANTITY TABLE.

FOR SECTIONS A-A AND B-B, SEE "JOINT DETAILS" SHEET.

FOR OVERLAY OF BRIDGE WITH LATEX MODIFIED CONCRETE-EARLY STRENGTH, SEE SPECIAL PROVISIONS.

PAYMENT FOR CLASS II SURFACE PREPARATION IS BASED ON THE SQUARE FEET OF ADDITIONAL DEMOLITION REQUIRED FOLLOWING HYDRO-DEMOLITION OF THE BRIDGE DECK, SEE LMC OVERLAY-EARLY STRENGTH SURFACE PREPARATION SPECIAL PROVISIONS.

APPROX. CLASS II SURFACE PREPARATION

BRIDGE JOINT DEMOLITION

SCARIFYING BRIDGE DECK

PROJECT NO. 15BPR.55

FORSYTH COUNTY
BRIDGE NO. 330392

SHEET 1 OF 4

O1/26/2022

THE CAROLLE SESSON