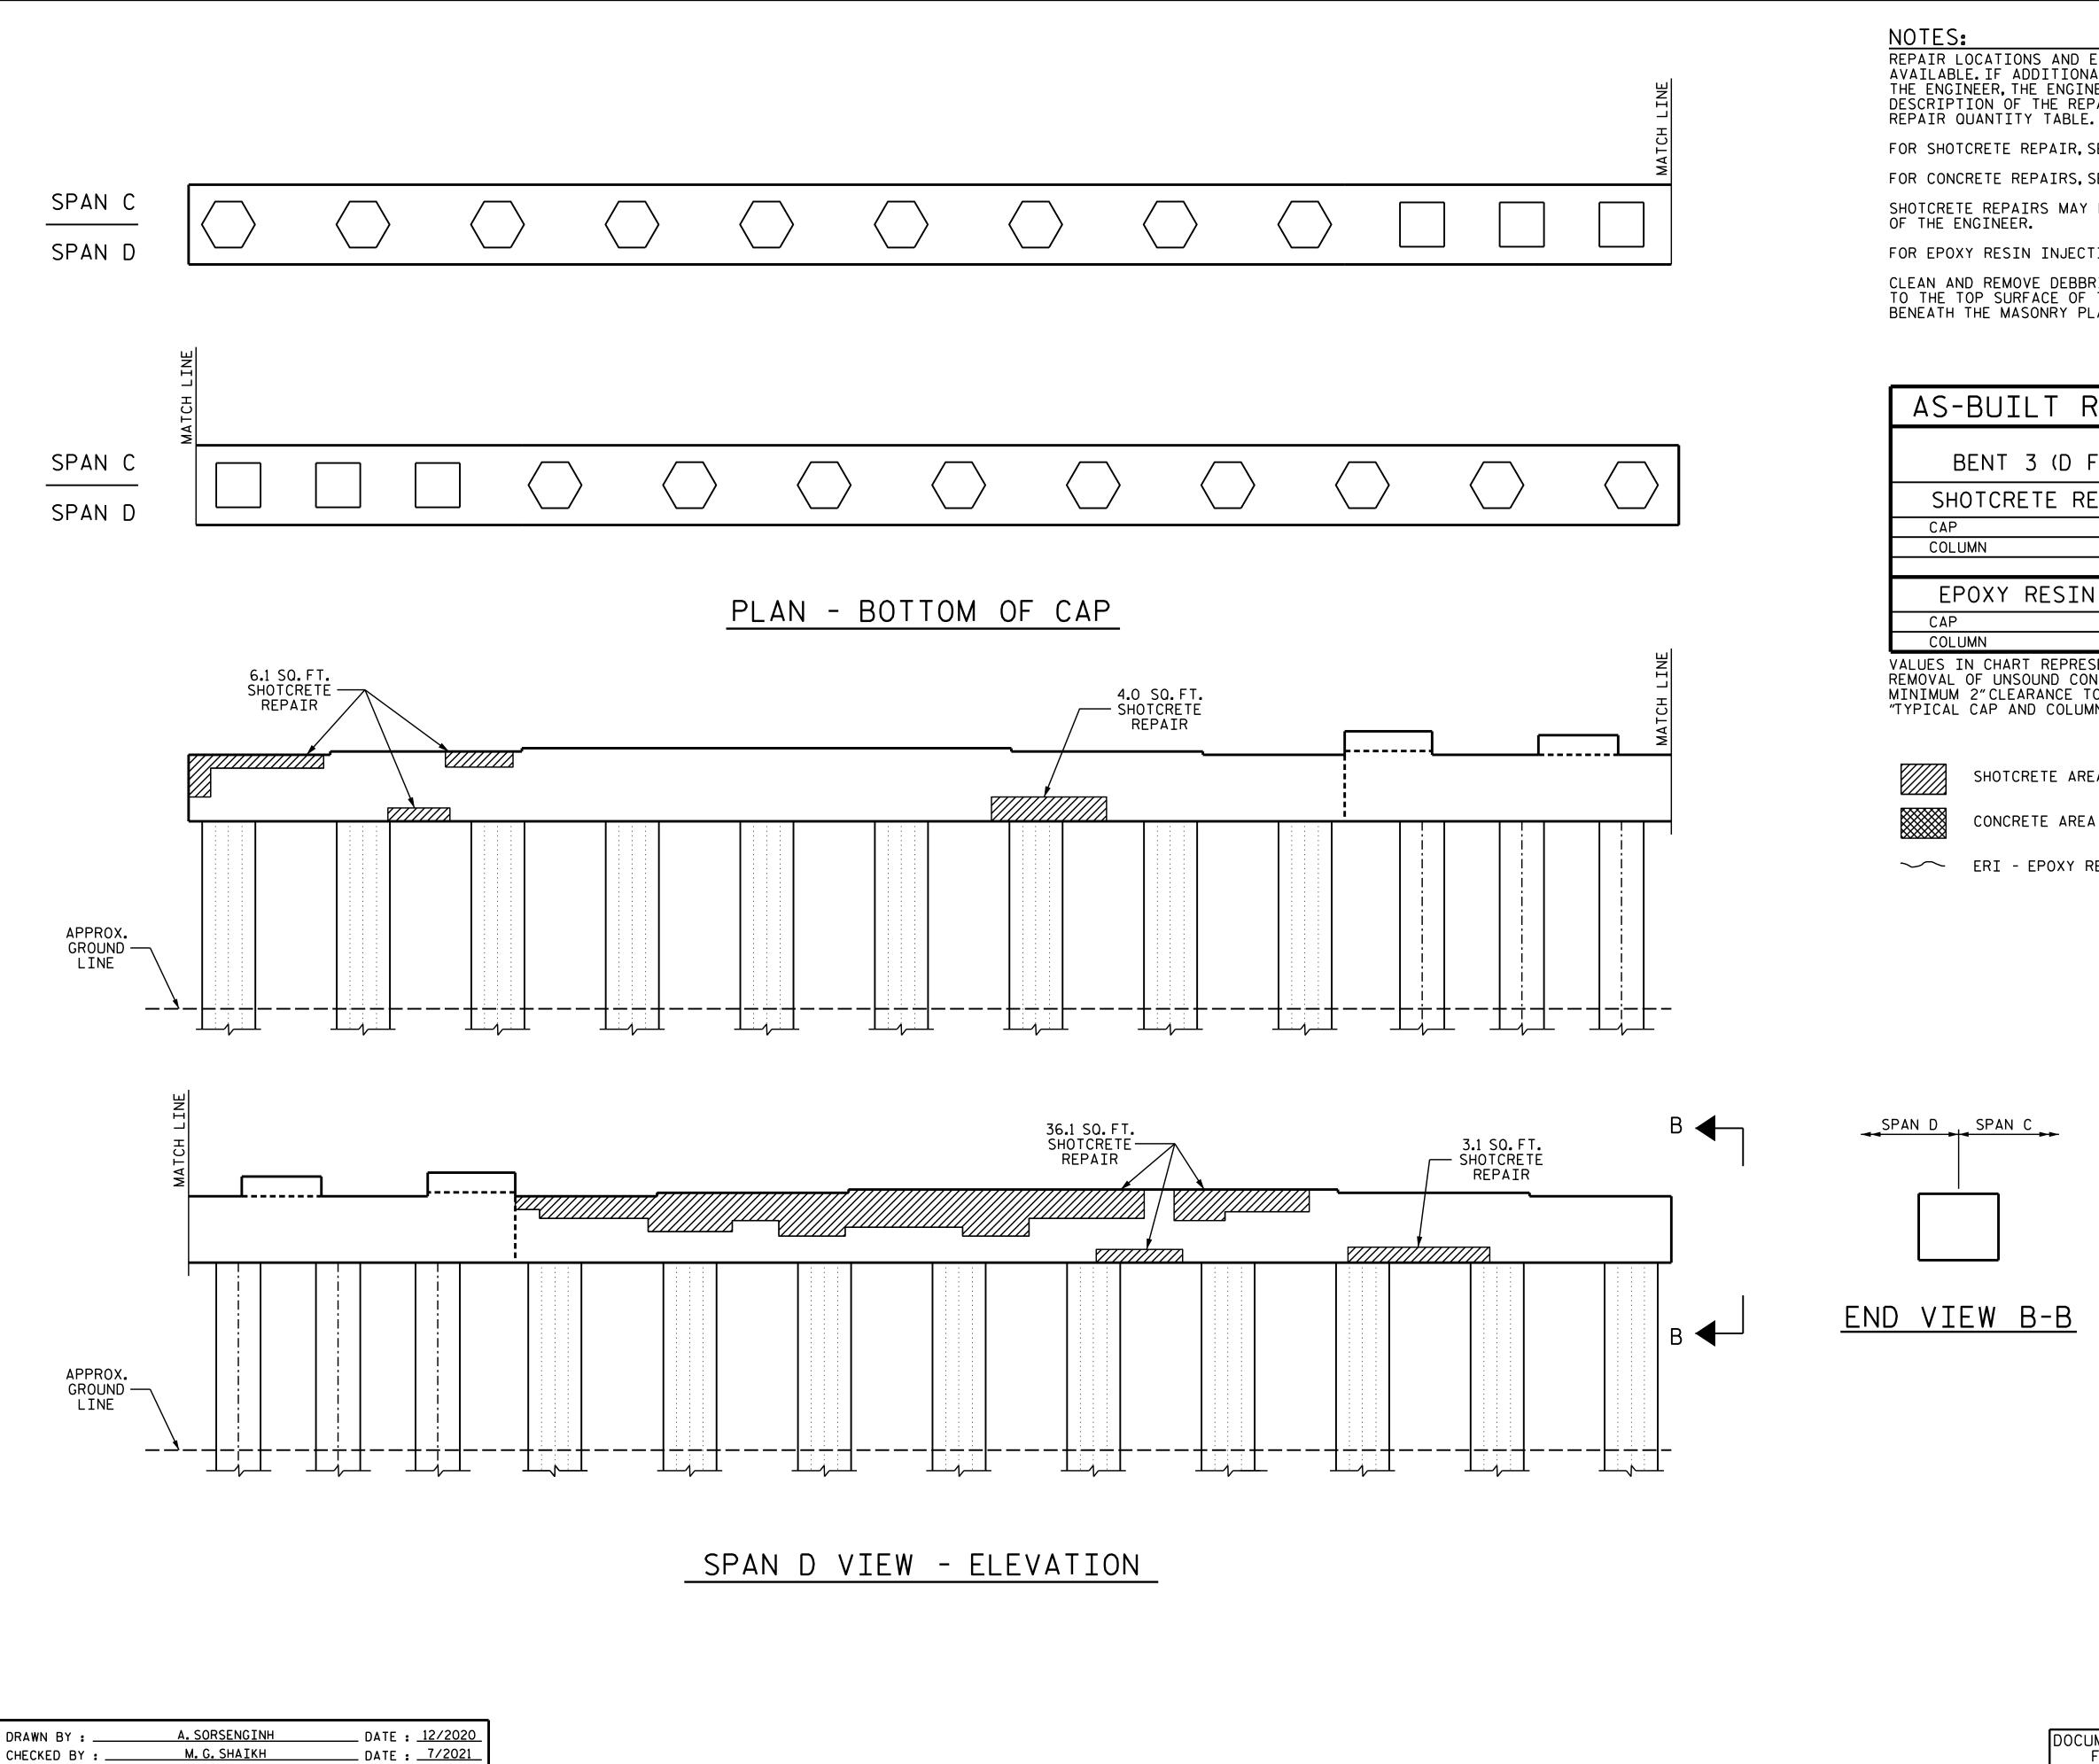

+

+

REPAIR LOCATIONS AND ESTIMATE OF QUANTITIES ARE BASED ON THE BEST INFORMATION AVAILABLE. IF ADDITIONAL REPAIRS NOT SHOWN ON THE DRAWINGS ARE DEEMED NECESSARY BY THE ENGINEER, THE ENGINEER WILL NOTE ON THE DRAWINGS THE APPROXIMATE LOCATIONS AND DESCRIPTION OF THE REPAIRS AND ENTER THE ACTUAL QUANTITIES ENTERED INTO THE AS-BUILT

FOR SHOTCRETE REPAIR, SEE SPECIAL PROVISIONS.

FOR CONCRETE REPAIRS, SEE SPECIAL PROVISIONS.

SHOTCRETE REPAIRS MAY BE SUBSTITUTED IN LIEU OF CONCRETE REPAIRS WITH THE APPROVAL

FOR EPOXY RESIN INJECTION, SEE SPECIAL PROVISIONS.

CLEAN AND REMOVE DEBBRIS FROM THE TOP OF THE CAP AND APPLY EPOXY PROTECTIVE COATING TO THE TOP SURFACE OF THE CAP. THE CONTRACTOR SHALL NOT COAT THE AREA OF THE CAP BENEATH THE MASONRY PLATES. FOR EPOXY COATING,SEE SPECIAL PROVISIONS.

| JILT REPAIR       | QUAN       | 1 T I T I    | Y TA       | BLE          |
|-------------------|------------|--------------|------------|--------------|
| NT 3 (D FACE)     | QUANTITIES |              |            |              |
|                   | ESTIMATE   |              | ACTUAL     |              |
| CRETE REPAIRS     | AREA<br>SF | VOLUME<br>CF | AREA<br>SF | VOLUME<br>CF |
|                   | 49.3       | 24.7         |            |              |
|                   | 0.0        | 0.0          |            |              |
|                   |            |              |            |              |
| Y RESIN INJECTION |            | LN.FT.       |            | LN.FT.       |
|                   |            | 0.0          |            |              |
|                   |            | 0.0          |            |              |

VALUES IN CHART REPRESENT ESTIMATED REPAIR TOTALS AFTER REMOVAL OF UNSOUND CONCRETE, MINIMUM OF 1"BEHIND REBAR AND MINIMUM 2"CLEARANCE TO SAWCUT. FOR REPAIR DETAILS, SEE "TYPICAL CAP AND COLUMN REPAIR DETAILS" SHEET.

SHOTCRETE AREA

CONCRETE AREA

✓ ERI - EPOXY RESIN INJECTION

| PROJECT NO. <u>15BPR.55</u><br><u>FORSYTH</u> COUNTY<br>BRIDGE NO. <u>330227</u>                 |  |  |  |
|--------------------------------------------------------------------------------------------------|--|--|--|
| SHEET 2 OF 2                                                                                     |  |  |  |
| DEPARTMENT OF NORTH CAROLINA<br>DEPARTMENT OF TRANSPORTATION<br>RALEIGH<br>BENT 3<br>SPAN D FACE |  |  |  |
| REVISIONS SHEET NO.                                                                              |  |  |  |
| NO. BY: DATE: NO. BY: DATE: S2-22   1 3 3 TOTAL SHEETS   2 4 79                                  |  |  |  |
|                                                                                                  |  |  |  |