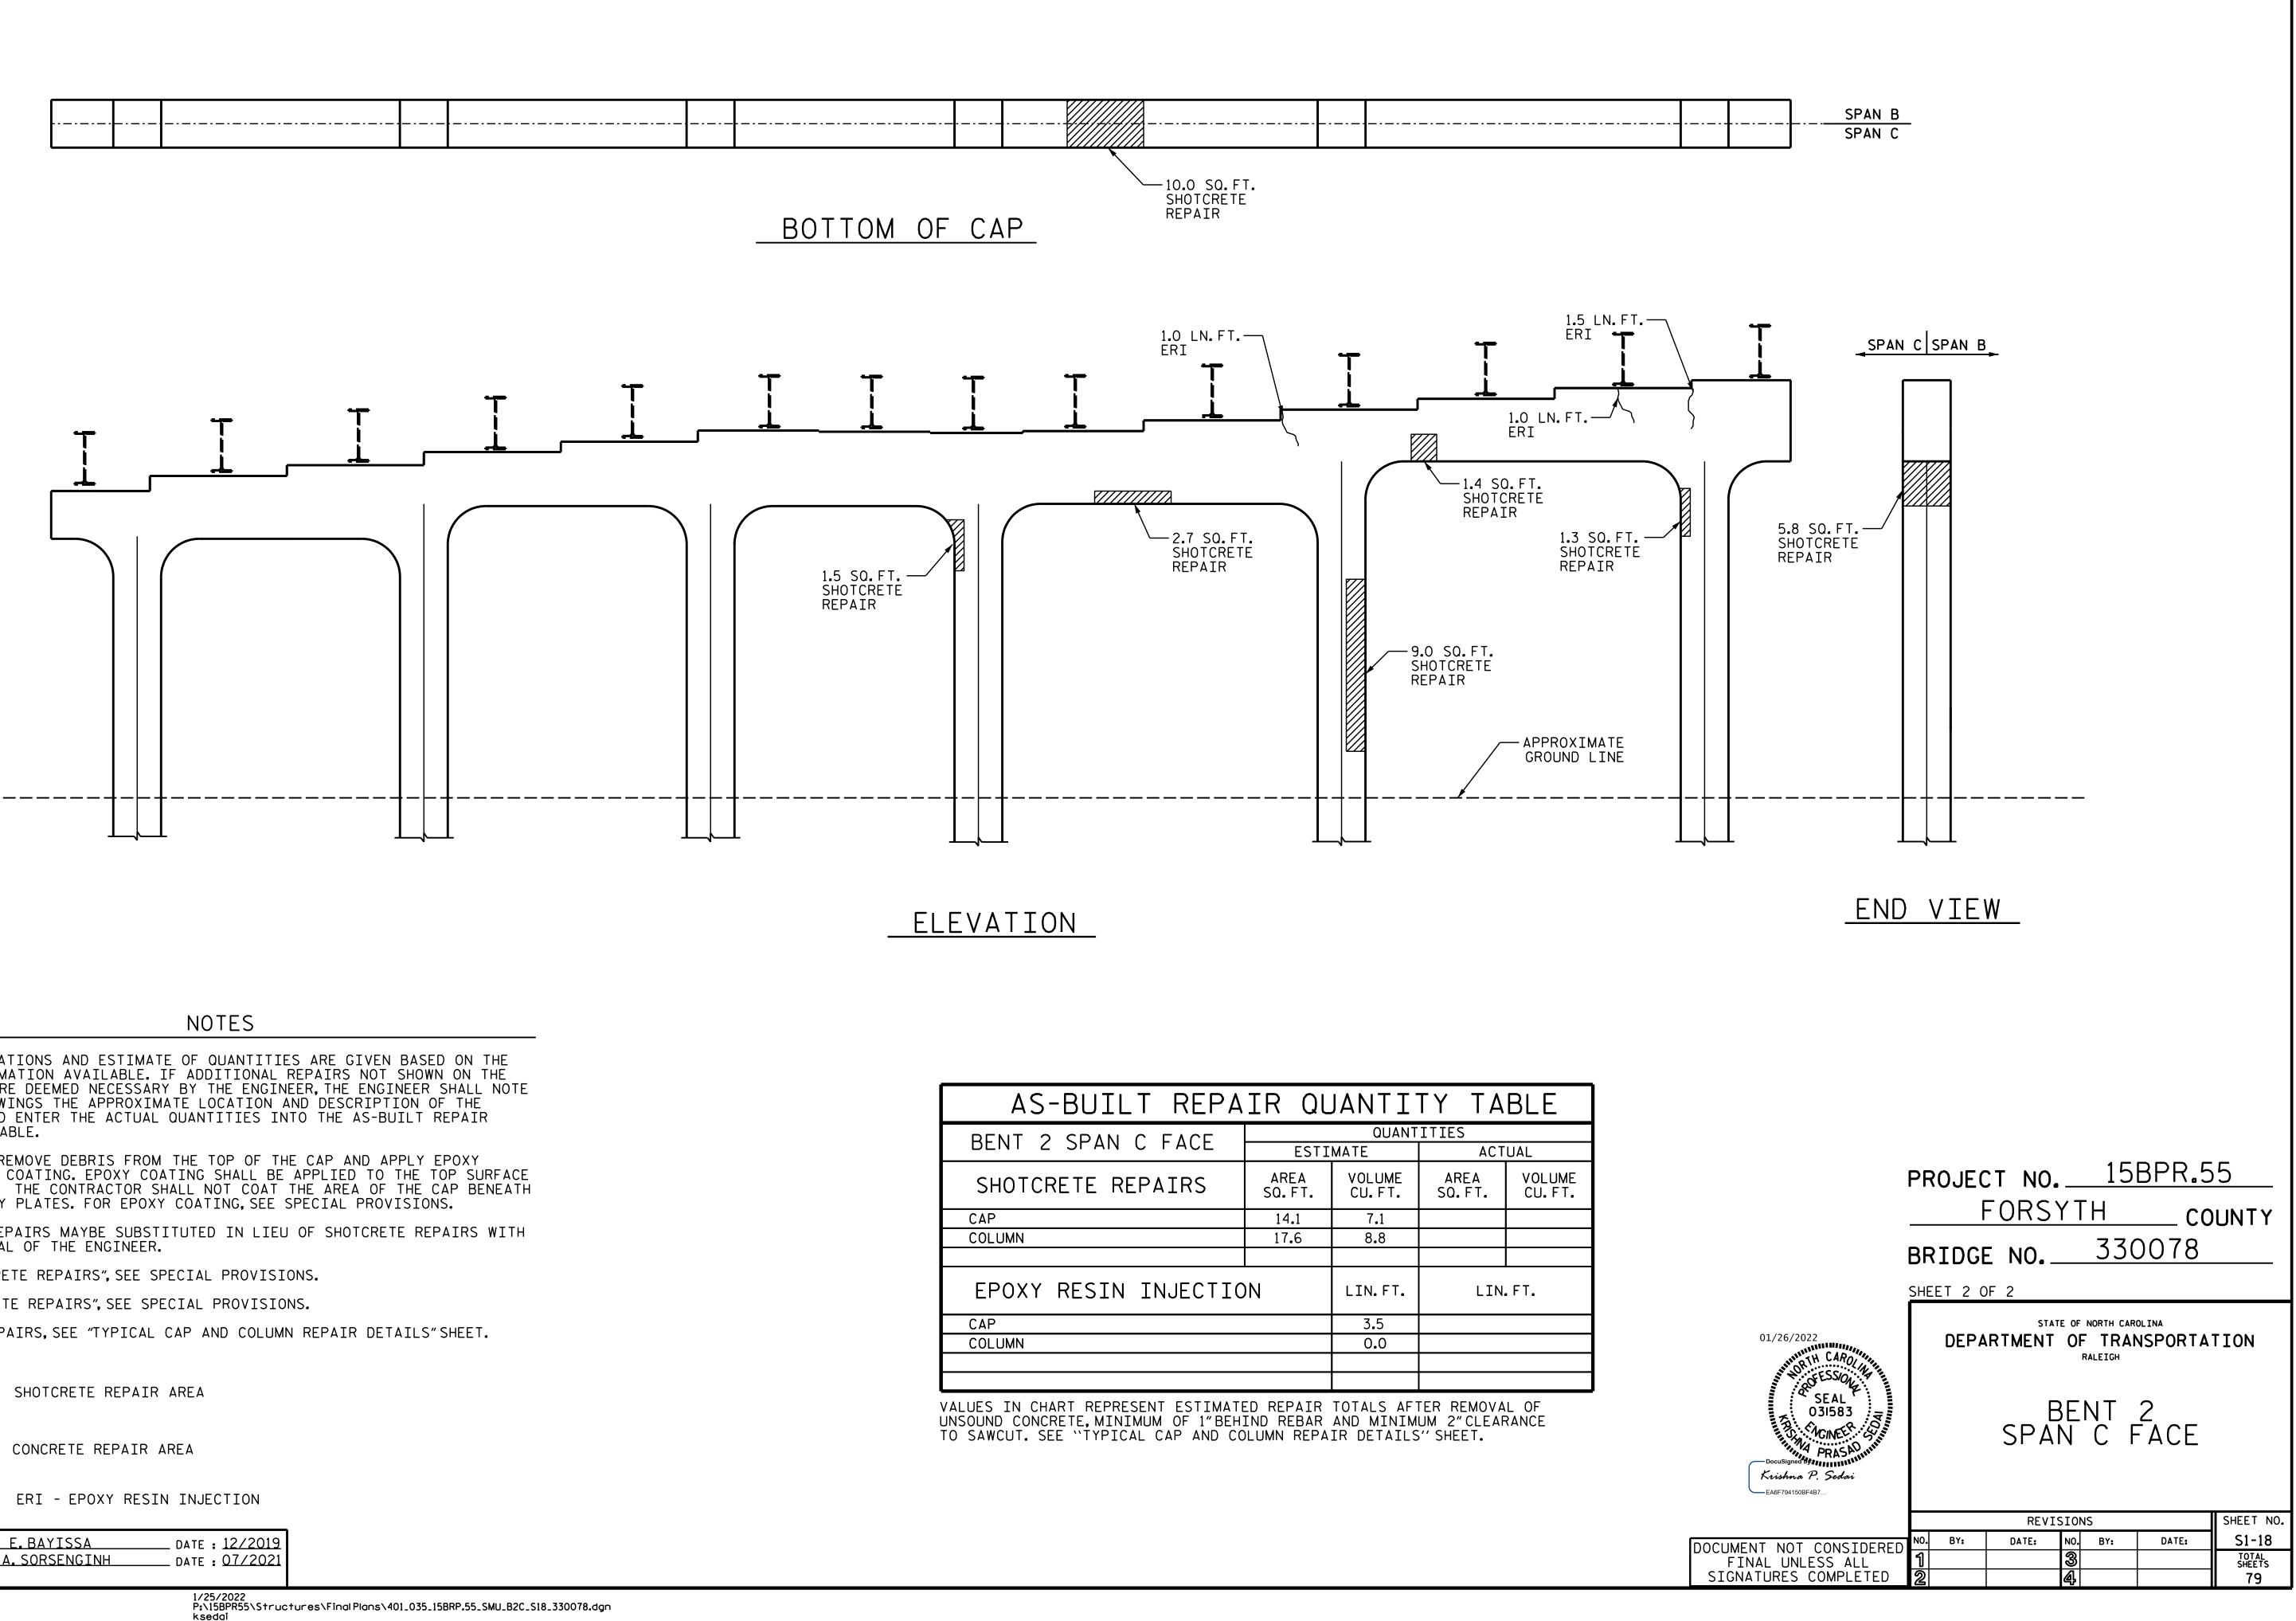

REPAIR LOCATIONS AND ESTIMATE OF QUANTITIES ARE GIVEN BASED ON THE BEST INFORMATION AVAILABLE. IF ADDITIONAL REPAIRS NOT SHOWN ON THE DRAWINGS ARE DEEMED NECESSARY BY THE ENGINEER, THE ENGINEER SHALL NOTE ON THE DRAWINGS THE APPROXIMATE LOCATION AND DESCRIPTION OF THE REPAIRS AND ENTER THE ACTUAL QUANTITIES INTO THE AS-BUILT REPAIR QUANTITY TABLE.

CLEAN AND REMOVE DEBRIS FROM THE TOP OF THE CAP AND APPLY EPOXY PROTECTIVE COATING. EPOXY COATING SHALL BE APPLIED TO THE TOP SURFACE OF THE CAP. THE CONTRACTOR SHALL NOT COAT THE AREA OF THE CAP BENEATH THE MASONRY PLATES. FOR EPOXY COATING, SEE SPECIAL PROVISIONS.

CONCRETE REPAIRS MAYBE SUBSTITUTED IN LIEU OF SHOTCRETE REPAIRS WITH THE APPROVAL OF THE ENGINEER.

FOR "SHOTCRETE REPAIRS", SEE SPECIAL PROVISIONS.

FOR "CONCRETE REPAIRS", SEE SPECIAL PROVISIONS.

FOR CAP REPAIRS, SEE "TYPICAL CAP AND COLUMN REPAIR DETAILS" SHEET.

| AS-BUILT REPAIR QUANTITY TABLE |                |                  |                |                  |  |  |
|--------------------------------|----------------|------------------|----------------|------------------|--|--|
| BENT 2 SPAN C FACE             | QUANTITIES     |                  |                |                  |  |  |
|                                | ESTIMATE       |                  | ACTUAL         |                  |  |  |
| SHOTCRETE REPAIRS              | AREA<br>SQ.FT. | VOLUME<br>CU.FT. | AREA<br>SQ.FT. | VOLUME<br>CU.FT. |  |  |
| САР                            | 14.1           | 7.1              |                |                  |  |  |
| COLUMN                         | 17.6           | 8.8              |                |                  |  |  |
|                                |                |                  |                |                  |  |  |
| EPOXY RESIN INJECTION          |                | LIN.FT.          | LIN.FT.        |                  |  |  |
| CAP                            | 3.5            |                  |                |                  |  |  |
| COLUMN                         | 0.0            |                  |                |                  |  |  |
|                                |                |                  |                |                  |  |  |
|                                |                |                  |                |                  |  |  |