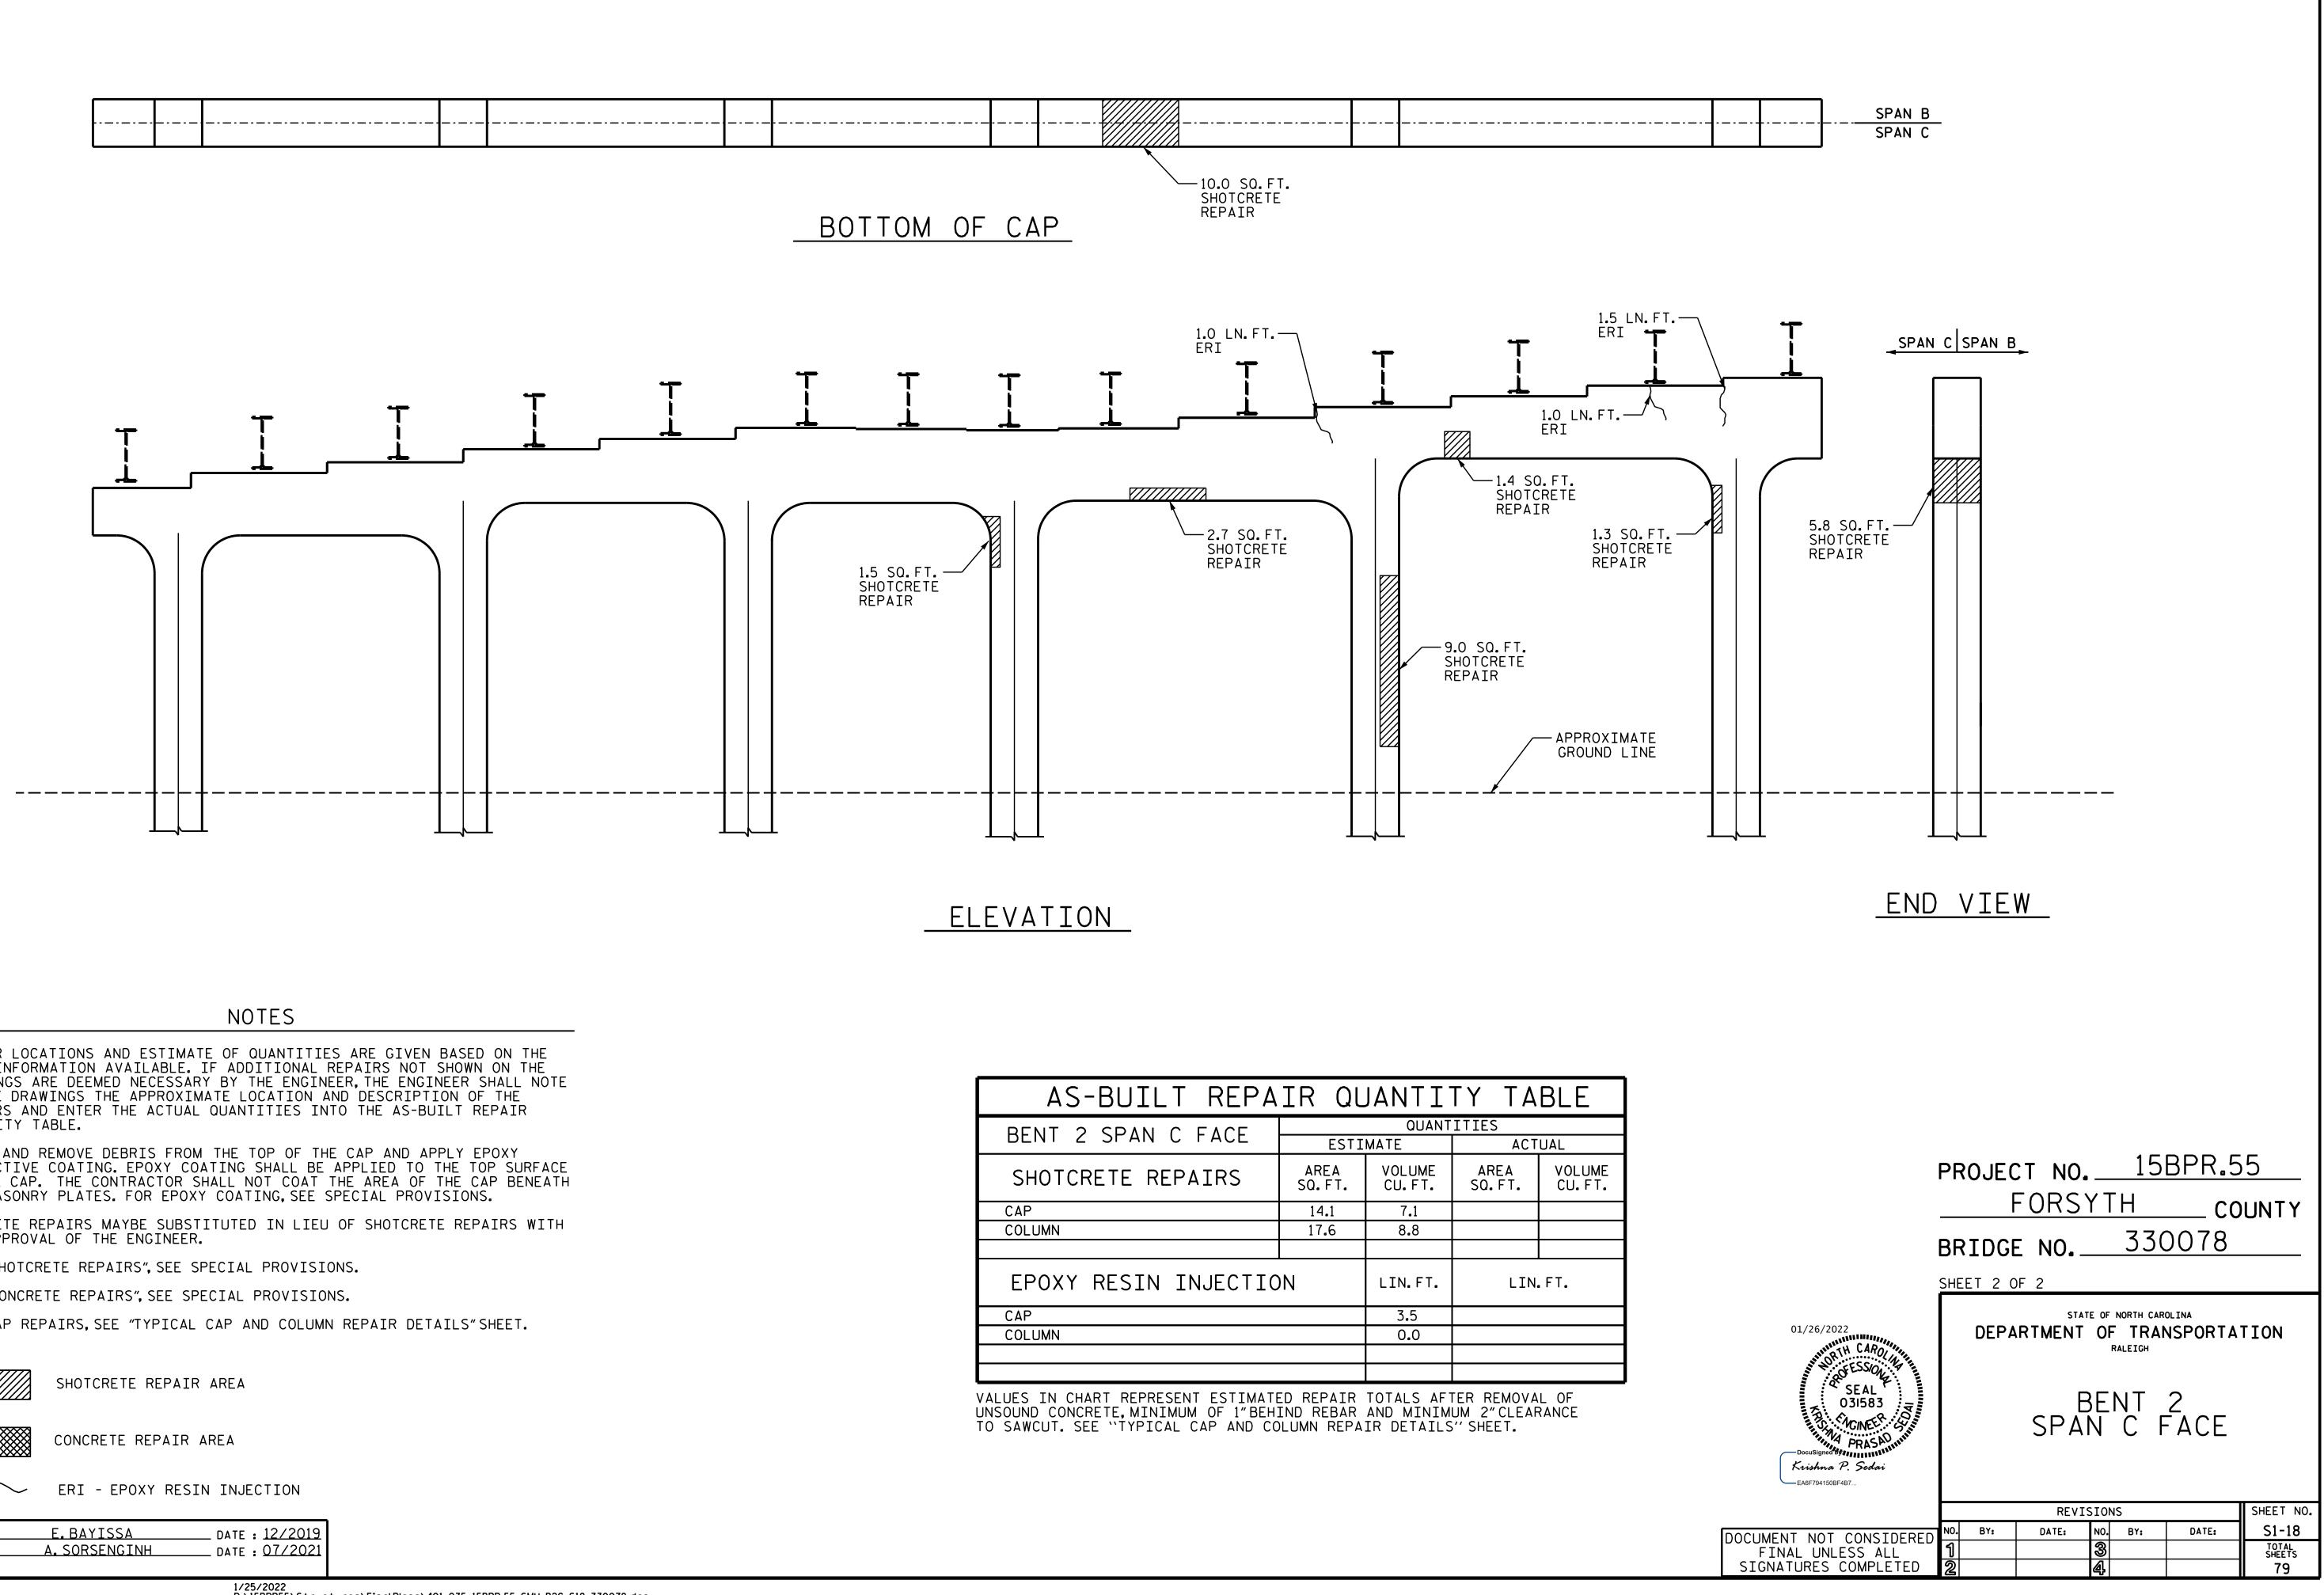

REPAIR LOCATIONS AND ESTIMATE OF QUANTITIES ARE GIVEN BASED ON THE BEST INFORMATION AVAILABLE. IF ADDITIONAL REPAIRS NOT SHOWN ON THE DRAWINGS ARE DEEMED NECESSARY BY THE ENGINEER, THE ENGINEER SHALL NOTE ON THE DRAWINGS THE APPROXIMATE LOCATION AND DESCRIPTION OF THE REPAIRS AND ENTER THE ACTUAL QUANTITIES INTO THE AS-BUILT REPAIR QUANTITY TABLE.

CLEAN AND REMOVE DEBRIS FROM THE TOP OF THE CAP AND APPLY EPOXY PROTECTIVE COATING. EPOXY COATING SHALL BE APPLIED TO THE TOP SURFACE OF THE CAP. THE CONTRACTOR SHALL NOT COAT THE AREA OF THE CAP BENEATH THE MASONRY PLATES. FOR EPOXY COATING, SEE SPECIAL PROVISIONS.

CONCRETE REPAIRS MAYBE SUBSTITUTED IN LIEU OF SHOTCRETE REPAIRS WITH THE APPROVAL OF THE ENGINEER.

FOR "SHOTCRETE REPAIRS", SEE SPECIAL PROVISIONS.

FOR "CONCRETE REPAIRS", SEE SPECIAL PROVISIONS.

FOR CAP REPAIRS, SEE "TYPICAL CAP AND COLUMN REPAIR DETAILS" SHEET.

| AS-BUILT REPAIR QUANTITY TABLE |                |                  |                |                  |  |  |
|--------------------------------|----------------|------------------|----------------|------------------|--|--|
| BENT 2 SPAN C FACE             | QUANTITIES     |                  |                |                  |  |  |
|                                | ESTIMATE       |                  | ACTUAL         |                  |  |  |
| SHOTCRETE REPAIRS              | AREA<br>SQ.FT. | VOLUME<br>CU.FT. | AREA<br>SQ.FT. | VOLUME<br>CU.FT. |  |  |
| САР                            | 14.1           | 7.1              |                |                  |  |  |
| COLUMN                         | 17.6           | 8.8              |                |                  |  |  |
|                                |                |                  |                |                  |  |  |
| EPOXY RESIN INJECTION          |                | LIN.FT.          | LIN.FT.        |                  |  |  |
| CAP                            | 3.5            |                  |                |                  |  |  |
| COLUMN                         | 0.0            |                  |                |                  |  |  |
|                                |                |                  |                |                  |  |  |
|                                |                |                  |                |                  |  |  |