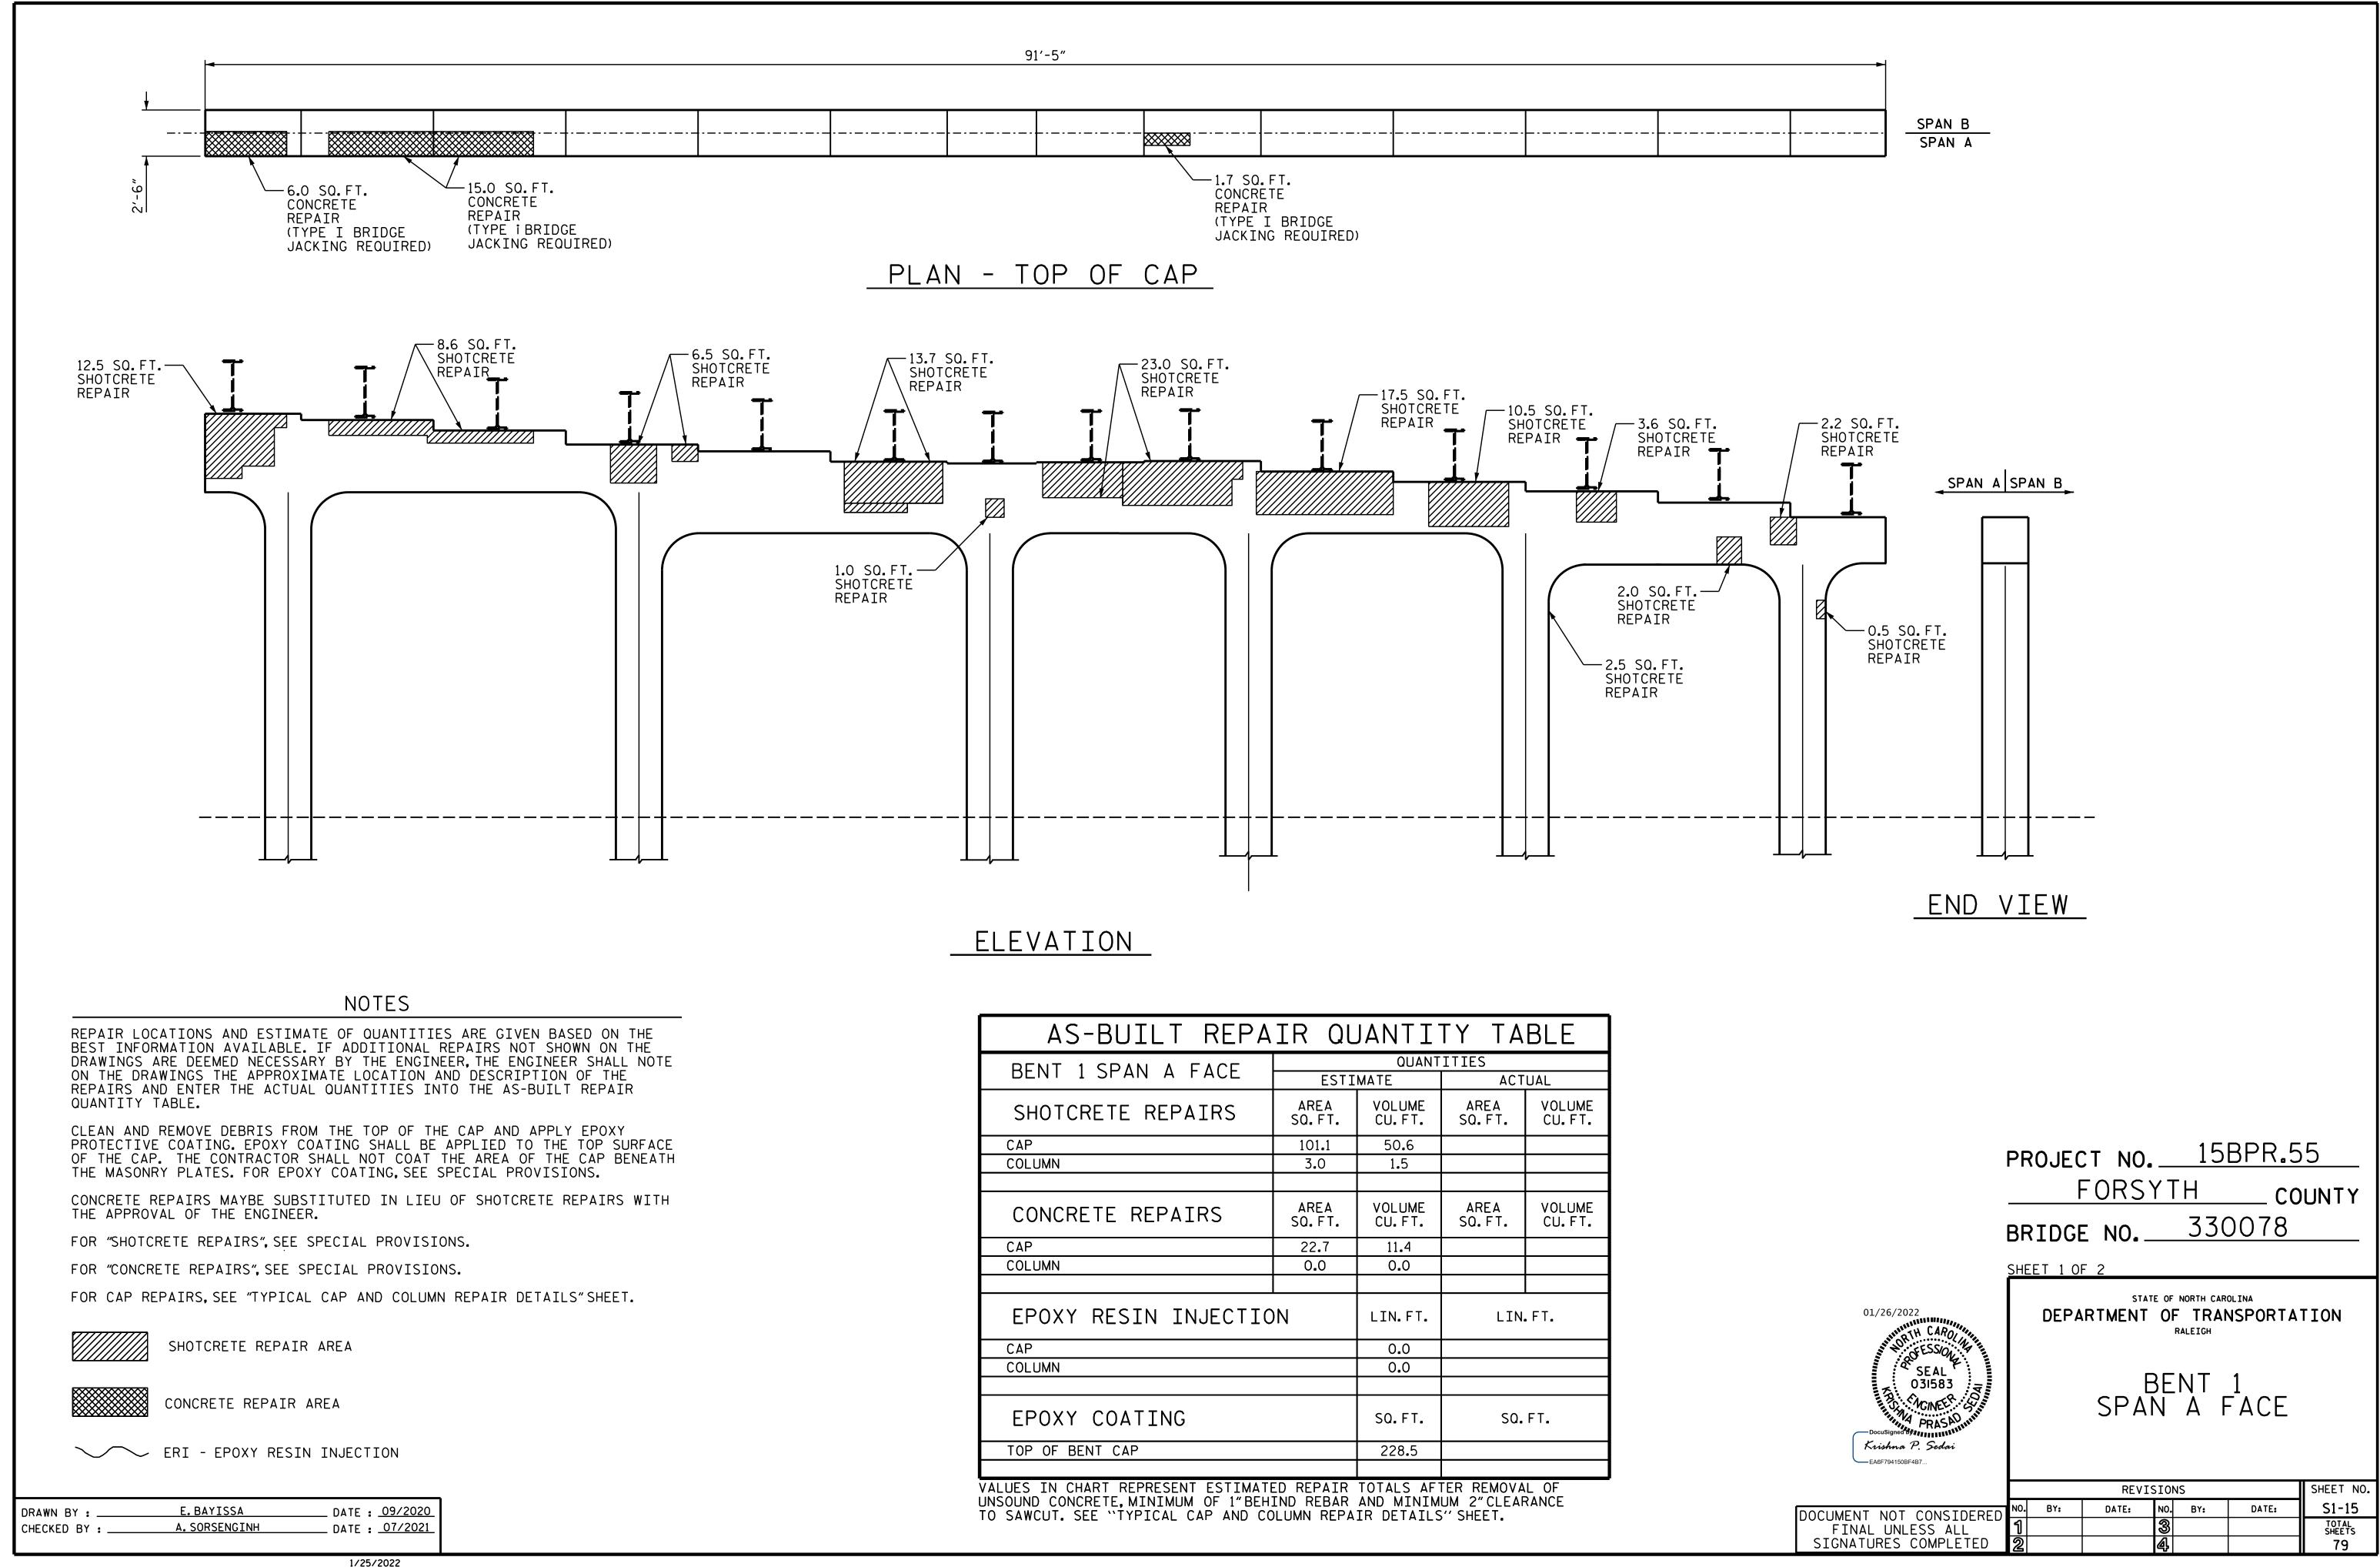

+

+

| AS-BUILT REPAIR QUANTITY TABLE                                         |                |                  |                |                  |
|------------------------------------------------------------------------|----------------|------------------|----------------|------------------|
| BENT 1 SPAN A FACE                                                     | QUANTITIES     |                  |                |                  |
|                                                                        | ESTIMATE       |                  | ACTUAL         |                  |
| SHOTCRETE REPAIRS                                                      | AREA<br>SQ.FT. | VOLUME<br>CU.FT. | AREA<br>SQ.FT. | VOLUME<br>CU.FT. |
| САР                                                                    | 101.1          | 50.6             |                |                  |
| COLUMN                                                                 | 3.0            | 1.5              |                |                  |
|                                                                        |                |                  |                |                  |
| CONCRETE REPAIRS                                                       | AREA<br>SQ.FT. | VOLUME<br>CU.FT. | AREA<br>SQ.FT. | VOLUME<br>CU.FT. |
| САР                                                                    | 22.7           | 11.4             |                |                  |
| COLUMN                                                                 | 0.0            | 0.0              |                |                  |
| EPOXY RESIN INJECTION                                                  |                | LIN.FT.          | LIN.FT.        |                  |
| CAP                                                                    |                | 0.0              |                |                  |
| COLUMN                                                                 |                | 0.0              |                |                  |
| EPOXY COATING                                                          |                | SQ.FT.           | SQ.FT.         |                  |
| TOP OF BENT CAP                                                        |                | 228.5            |                |                  |
| ALUES IN CHART REPRESENT ESTIMATE<br>NSOUND CONCRETE, MINIMUM OF 1"BEH |                |                  |                |                  |