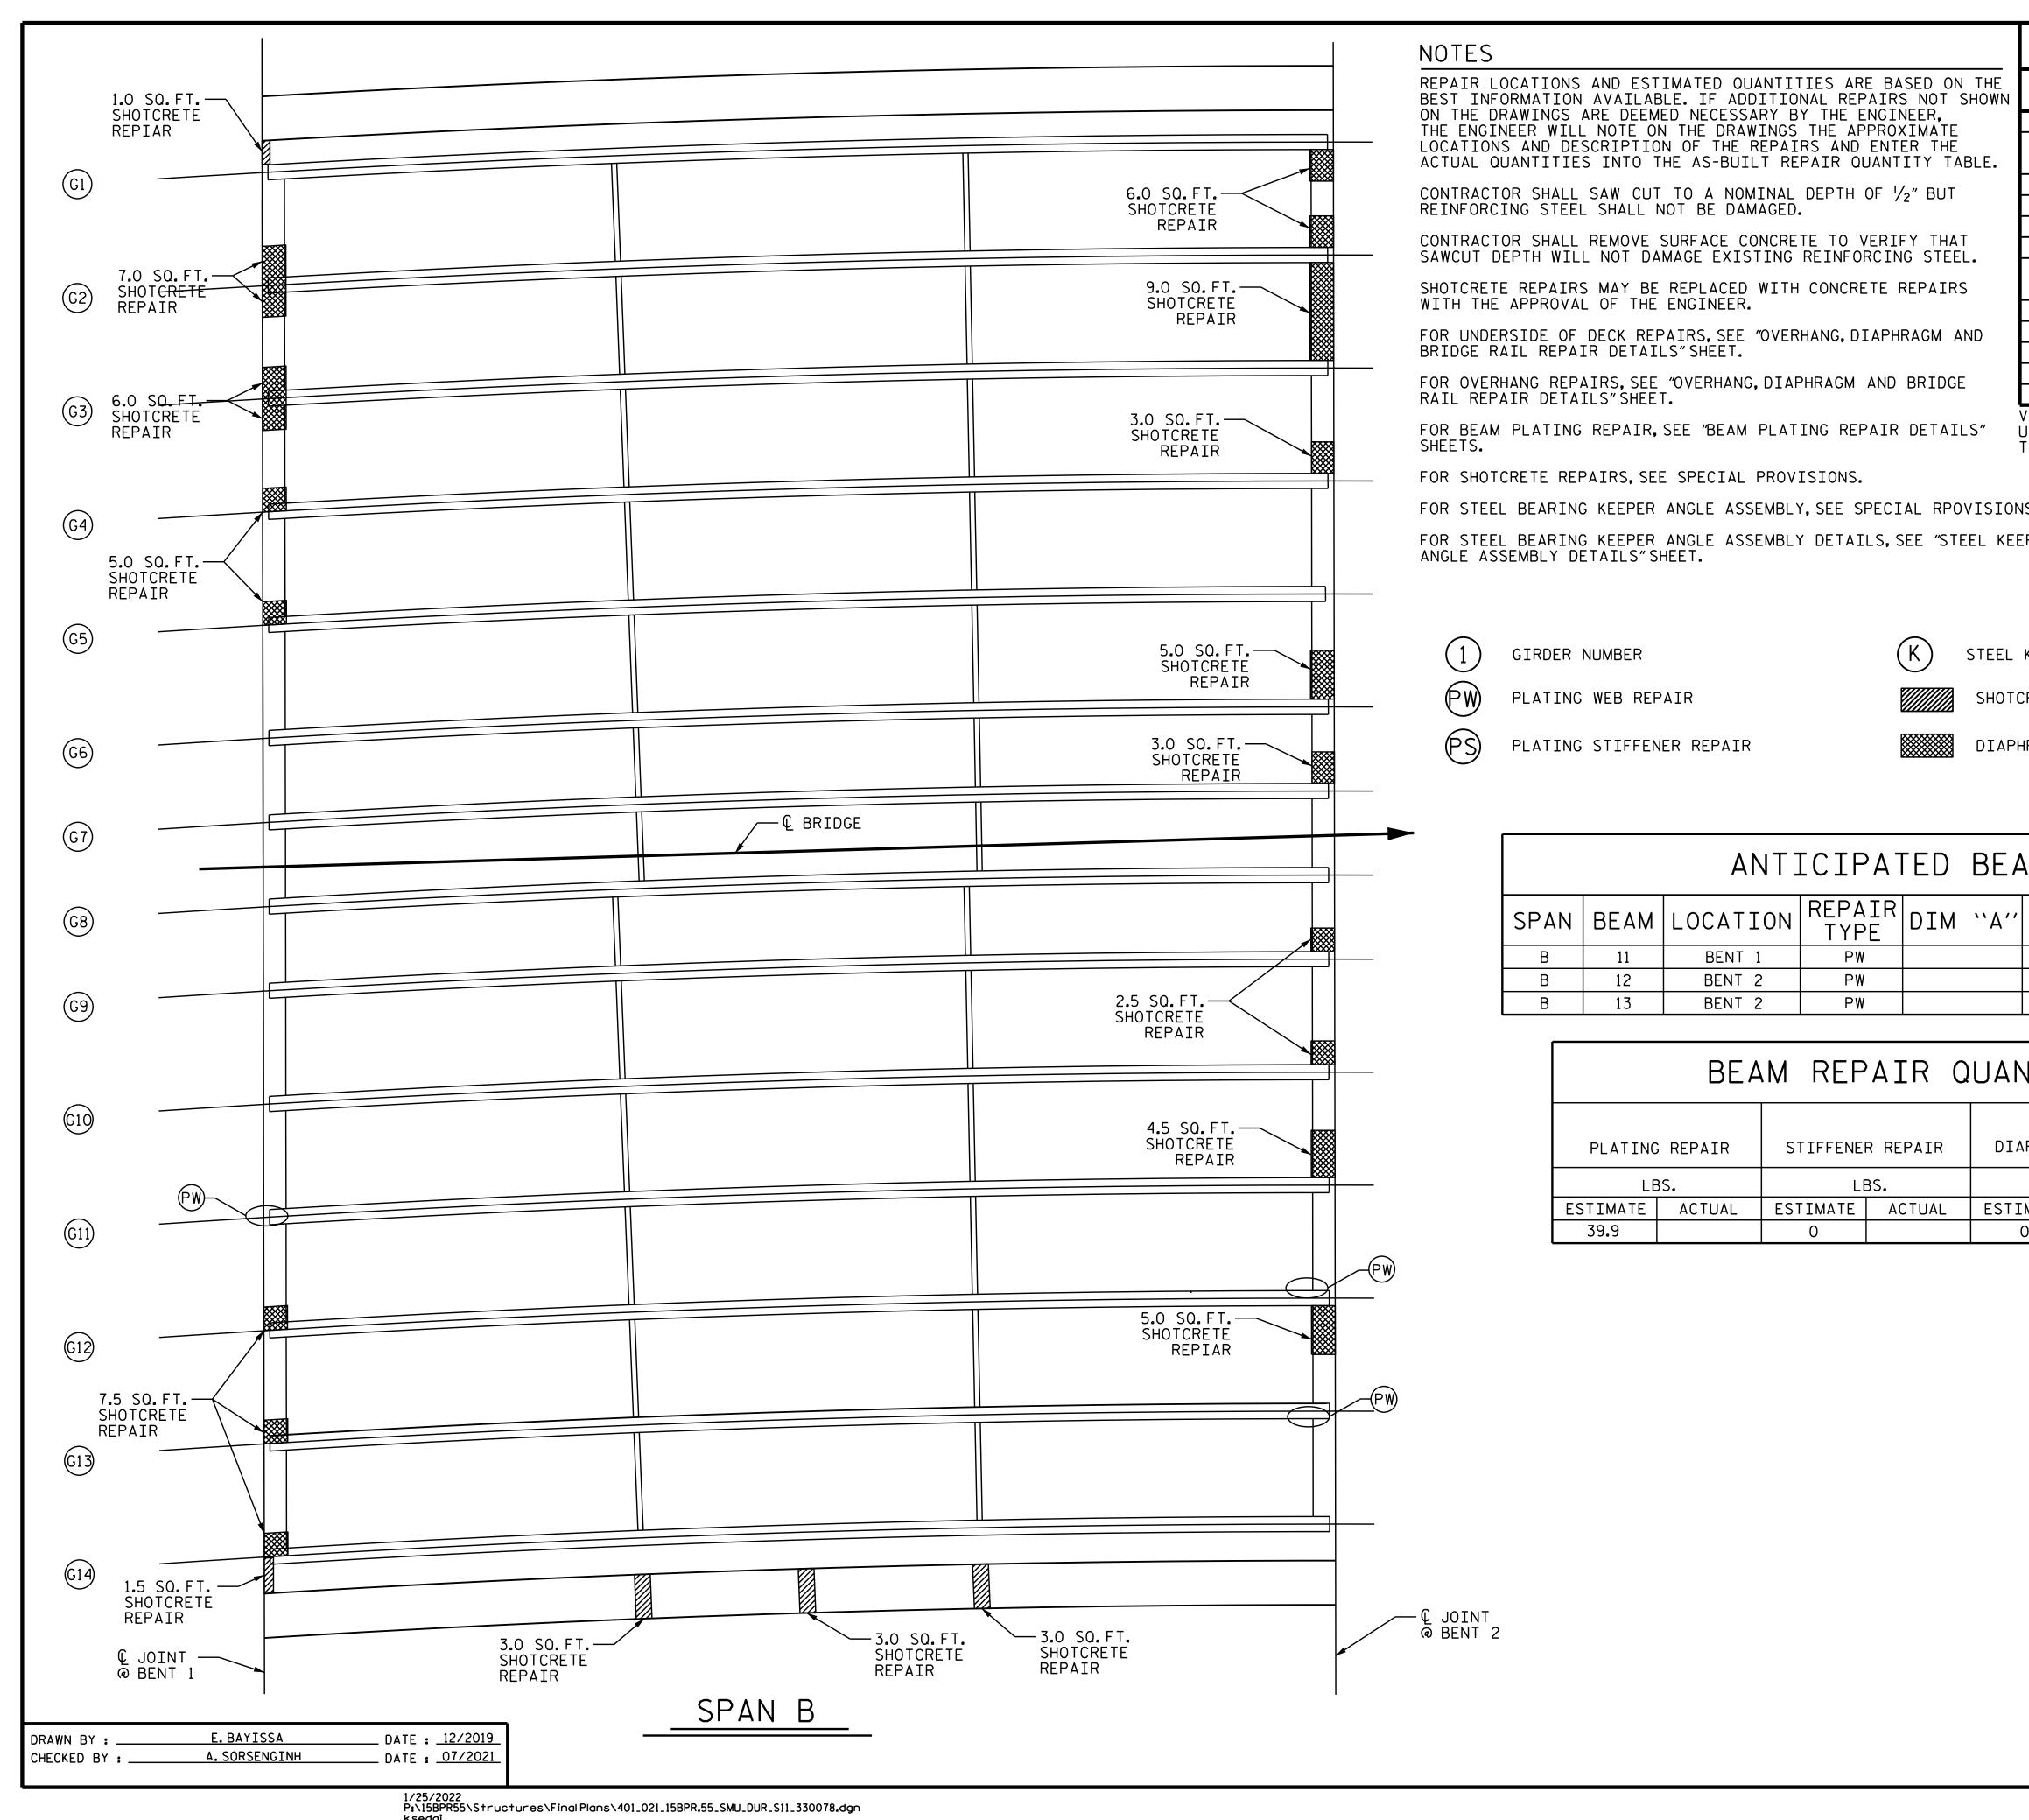

AS-BUILT REPAIR QUANTITY TABLE

DECK UNDERSIDE REPAIR - SPAN B

|                       | ESTIMATE       |                  | ACTUAL         |                  |
|-----------------------|----------------|------------------|----------------|------------------|
| SHOTCRETE REPAIRS     | AREA<br>SQ.FT. | VOLUME<br>CU.FT. | AREA<br>SQ.FT. | VOLUME<br>CU.FT. |
| UNDERSIDE OF DECK     | 0.0            | 0.0              |                |                  |
| UNDERSIDE OF OVERHANG | 11.5           | 3.8              |                |                  |
| DIAPHRAGMS            | 63 <b>.</b> 5  | 21.2             |                |                  |
|                       |                |                  |                |                  |
| OTHER REPAIRS         | ESTIMATE       |                  | ACTUAL         |                  |
|                       |                |                  |                |                  |

VALUES IN CHART REPRESENT ESTIMATED REPAIR TOTALS AFTER REMOVAL OF UNSOUND CONCRETE, MINIMUM OF 1"BEHIND REBAR AND MINIMUM 2" CLEARANCE TO SAWCUT. SEE REPAIR DETAILS.

FOR STEEL BEARING KEEPER ANGLE ASSEMBLY, SEE SPECIAL RPOVISIONS.

FOR STEEL BEARING KEEPER ANGLE ASSEMBLY DETAILS, SEE "STEEL KEEPER

STEEL KEEPER ANGLE ASSEMBLY

DIAPHRAGM REPAIR

SHOTCRETE REPAIR

ANTICIPATED BEAM REPAIR LOCATIONS 9" 8"

9"

| BEAM REPAIR QUANTITY TABLE |        |           |          |                  |        |                                           |        |  |  |
|----------------------------|--------|-----------|----------|------------------|--------|-------------------------------------------|--------|--|--|
| PLATING                    | REPAIR | STIFFENER | R REPAIR | DIAPHRAGM REPAIR |        | STEEL BEARING<br>KEEPER ANGLE<br>ASSMEBLY |        |  |  |
| LBS. LBS.                  |        | LBS.      |          | EA.              |        |                                           |        |  |  |
| ESTIMATE                   | ACTUAL | ESTIMATE  | ACTUAL   | ESTIMATE         | ACTUAL | ESTIMATE                                  | ACTUAL |  |  |
| 39.9                       |        | 0         |          | 0                |        | 0                                         |        |  |  |