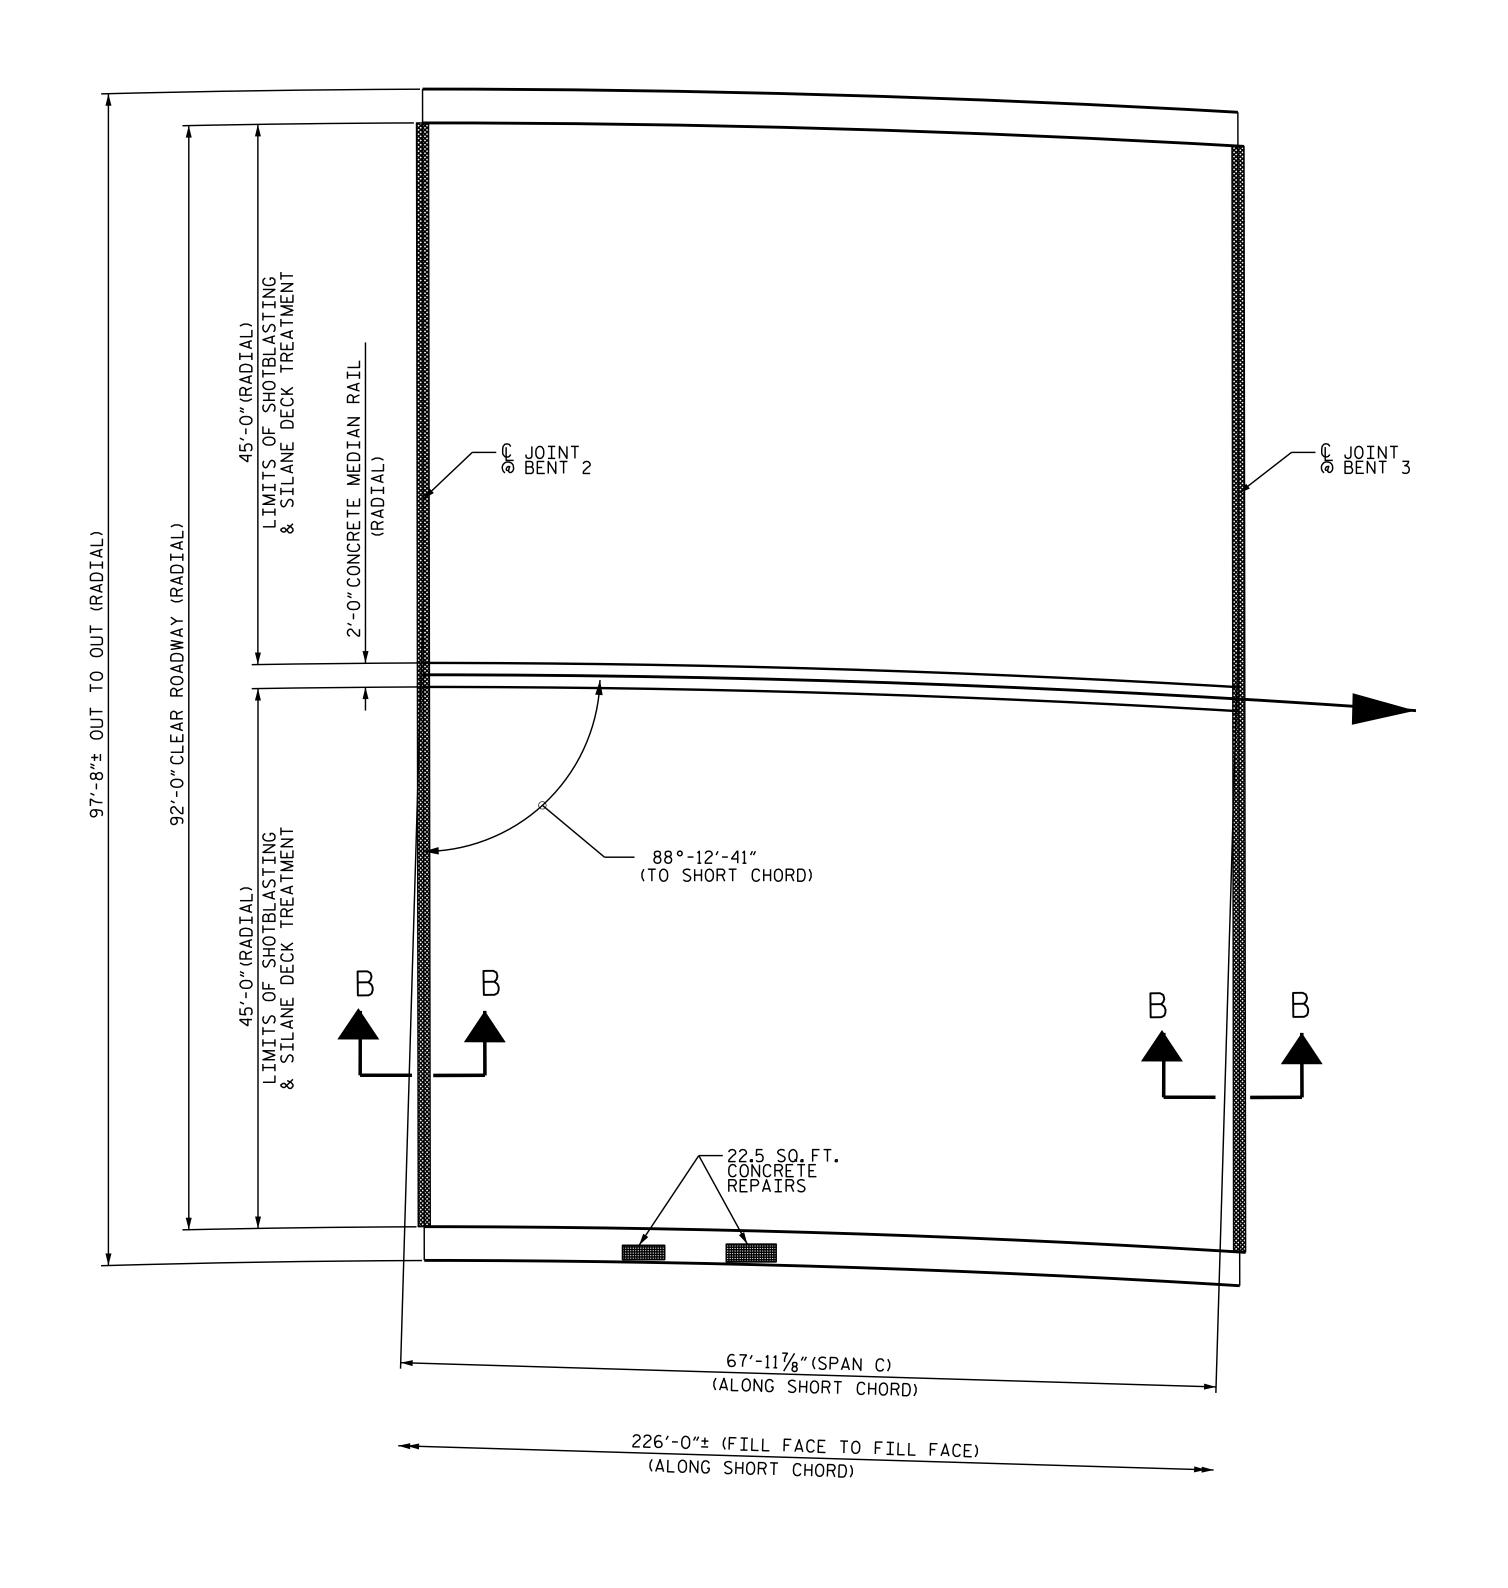

<u>SPAN C</u>

DRAWN BY: E.BAYISSA DATE: 12/2019
CHECKED BY: A.SORSENGINH DATE: 07/2021

AS-BUILT REPAIR QUANITY TABLE

DECK SURFACE REPAIR SPAN C

|                                                | ESTIMATE       | ACTUAL |
|------------------------------------------------|----------------|--------|
| CONCRETE DECK REPAIR FOR SILANE DECK TREATMENT | 0.0 SQ.FT.     |        |
| SHOTBLASTING BRIDGE DECK                       | 694.0 SQ. YDS. |        |
| SILANE DECK TREATMENT                          | 694.0 SQ. YDS. |        |
|                                                |                |        |

## OTHER REPAIRS

| UTHER REPAIRS    |  |  |          |                  |        |                  |  |
|------------------|--|--|----------|------------------|--------|------------------|--|
|                  |  |  | ESTIMATE |                  | ACTUAL |                  |  |
|                  |  |  |          | VOLUME<br>CU.FT. |        | VOLUME<br>CU.FT. |  |
| CONCRETE REPAIRS |  |  | 22.5     | 7 <b>.</b> 5     |        |                  |  |
|                  |  |  |          |                  |        |                  |  |
|                  |  |  |          | 1                |        |                  |  |

## NOTES:

TOP OF DECK REPAIR QUANTITIES REPRESENT ESTIMATED VALUES OF CLASS II SURFACE PREPARATION AND CONCRETE DECK REPAIR AFTER REMOVAL OF UNSOUND CONCRETE. (MIN. 2" CLEAR TO SAWCUT). SEE CONCRETE FOR DECK REPAIR SPECIAL PROVISION.

REPAIR LOCATIONS AND ESTIMATED QUANTITIES ARE BASED ON THE BEST INFORMATION AVAILABLE. IF ADDITIONAL REPAIRS NOT SHOWN ON THE DRAWINGS ARE DEEMED NECESSARY BY THE ENGINEER, THE ENGINEER WILL NOTE ON THE DRAWINGS THE APPROXIMATE LOCATIONS AND DESCRIPTION OF THE REPAIRS AND ENTER THE ACTUAL QUANTITIES INTO THE AS-BUILT REPAIR QUANTITY TABLE.

FOR "CONCRETE DECK REPAIR FOR SILANE DECK TREATMENT", SEE SPECIAL PROVISIONS.

FOR SECTION B-B, SEE "JOINT DETAILS" SHEET.

CONCRETE DECK REPAIR FOR SILANE DECK TREATMENT

CONCRETE REPAIRS

BRIDGE JOINT DEMOLITION

PROJECT NO. 15BPR.55

FORSYTH COUNTY
BRIDGE NO. 330078

SHEET 3 OF 4

STATE OF NORTH CAROLINA

DEPARTMENT OF TRANSPORTATION

RALEIGH

DECK SUREACE REPATE

DECK SURFACE REPAIR

SPAN C

REVISIONS SHEET NO.

DOCUMENT NOT CONSIDERED FINAL UNLESS ALL SIGNATURES COMPLETED 2 4 79