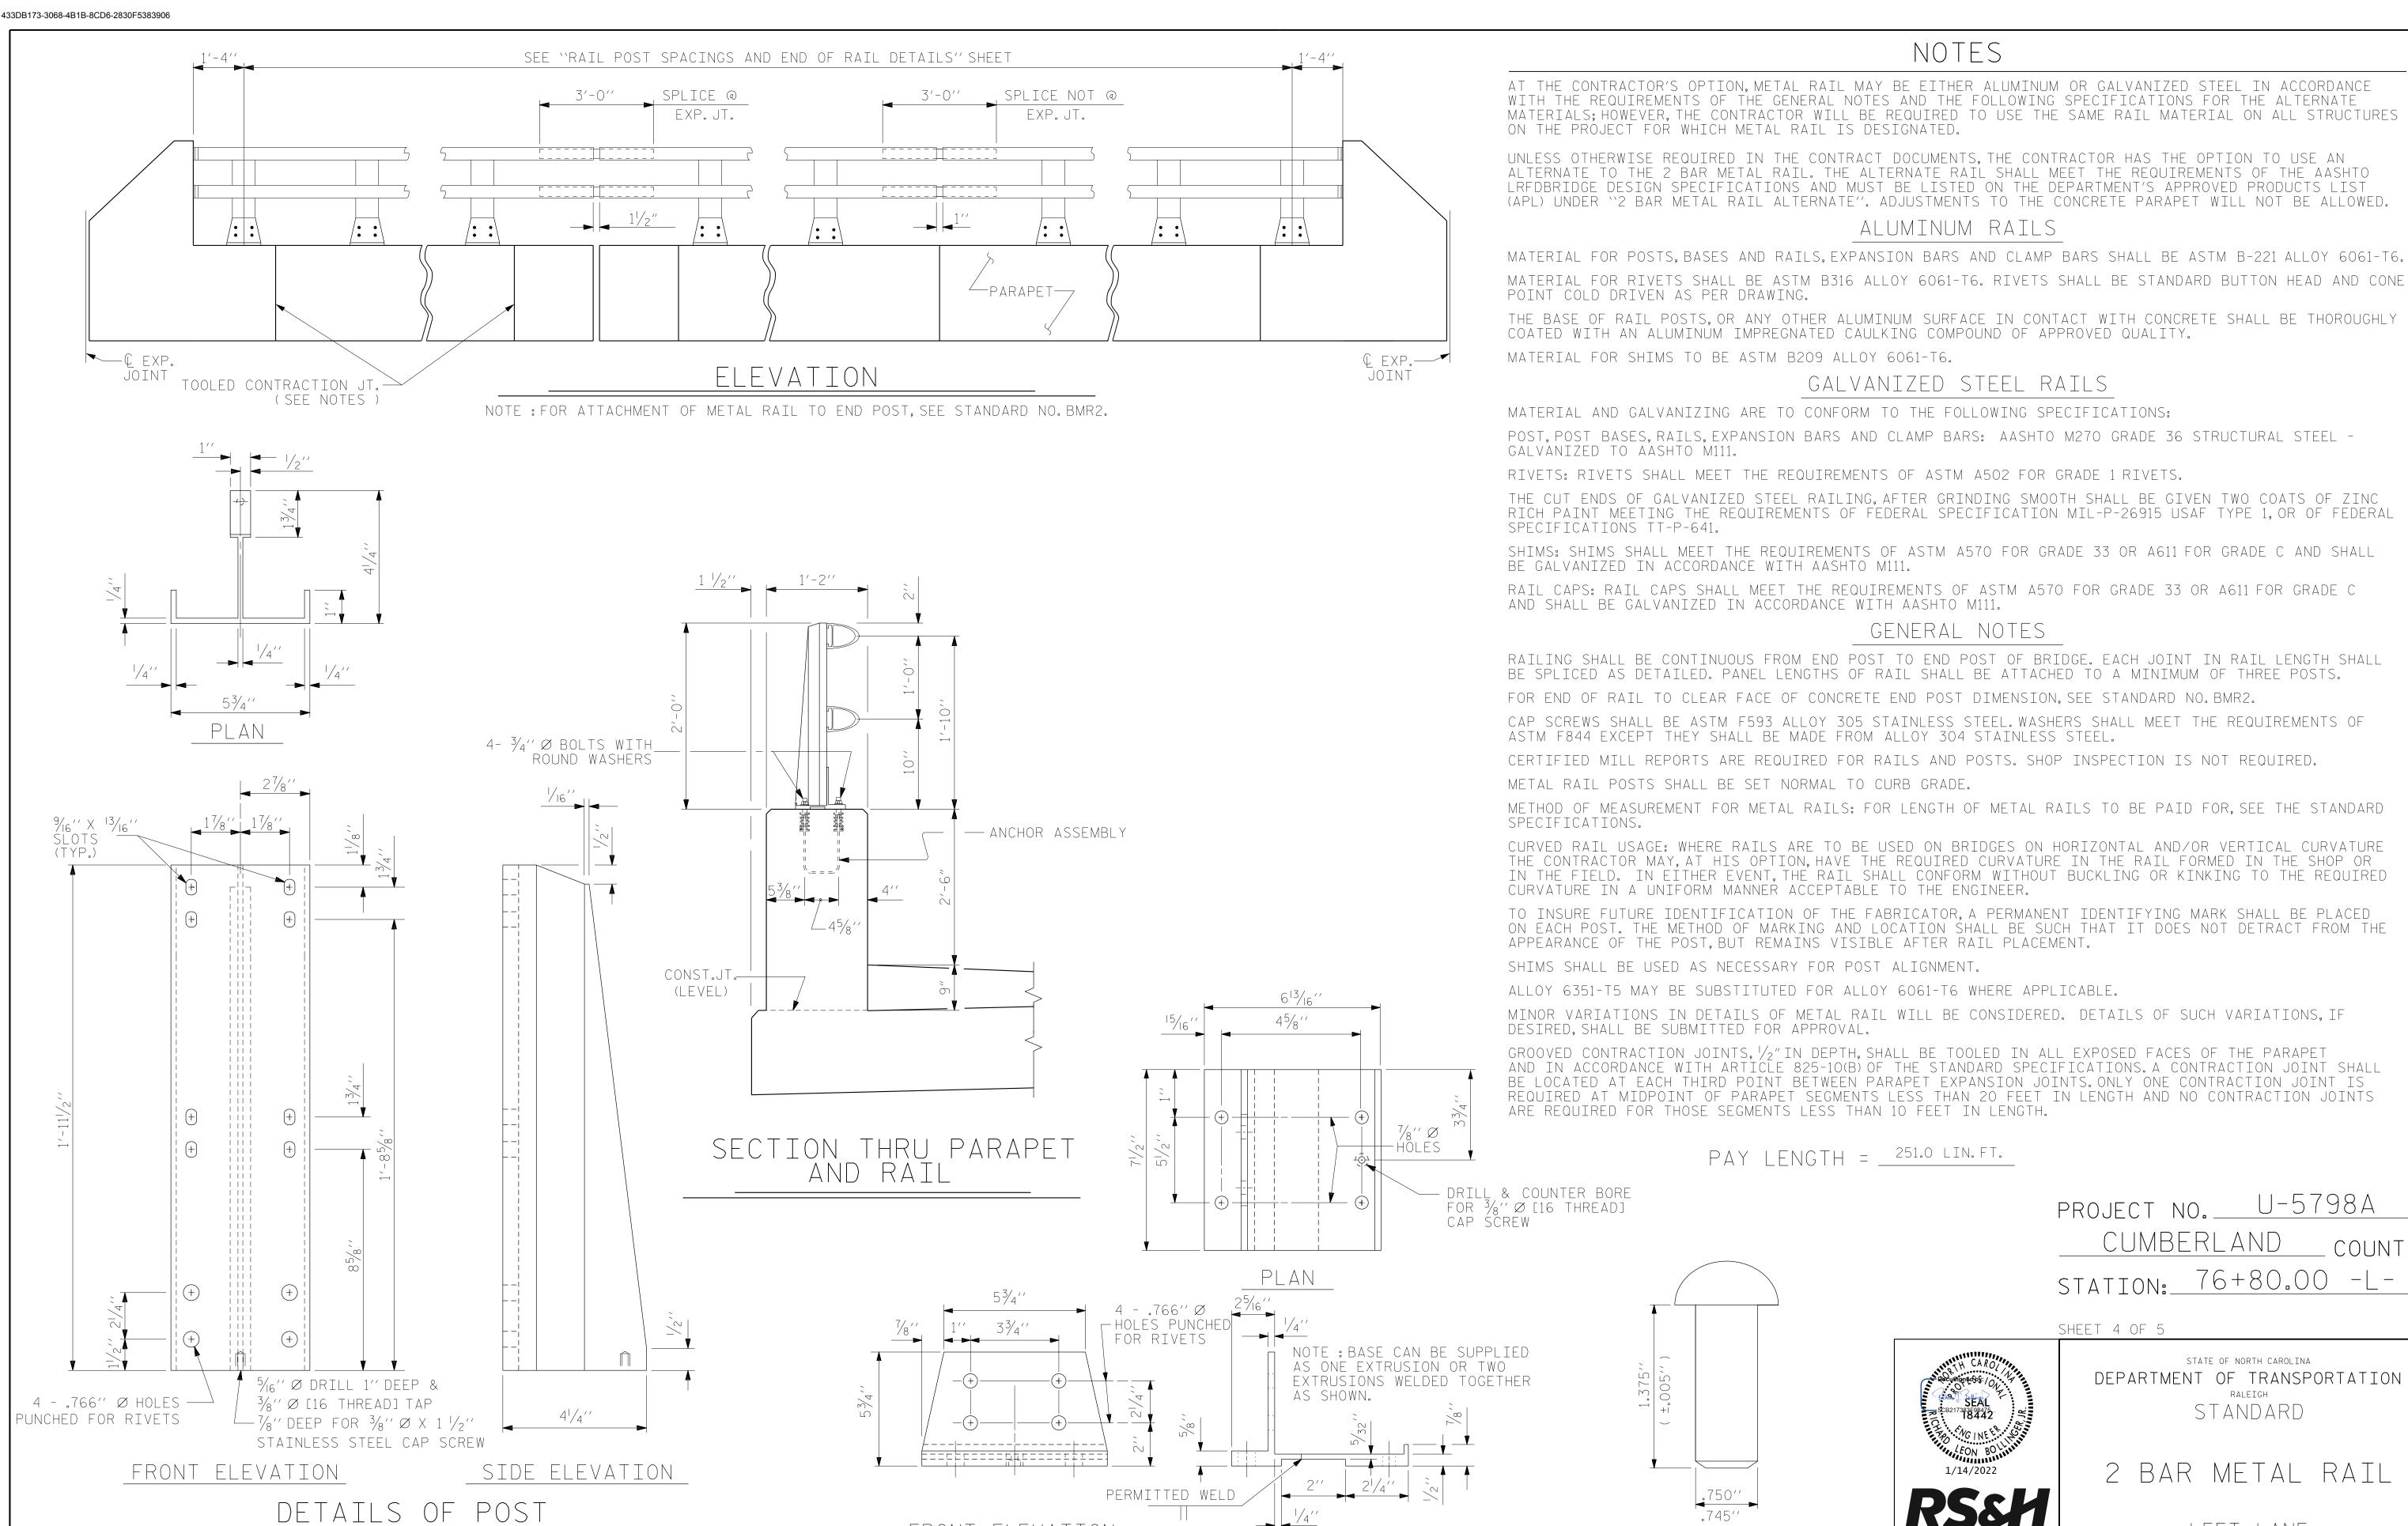

ASSEMBLED BY: TWL

DRAWN BY: EEM 6/94

CHECKED BY: RGW 6/94

CHECKED BY: MRA

DATE: 01/2020

DATE: 05/2020

MAA/GM

MAA/GM

MAA/THC

FRONT ELEVATION

SIDE ELEVATION

POST BASE DETAILS

RS&H Architects-Engineers-Planners, Inc. 8521 Six Forks Road, Suite 400 919-926-4100 FAX 919-846-9080 www.rsandh.com North Carolina License Nos. 50073 \* F-0493 \* C-28

.745′′

RIVET DETAIL

OCUMENT NOT CONSIDERED

FINAL UNLESS ALL

SIGNATURES COMPLETE

STATE OF NORTH CAROLINA DEPARTMENT OF TRANSPORTATION RALEIGH STANDARD

PROJECT NO.\_\_

SHEET 4 OF 5

CUMBERLAND

U-5798A

76+80.00 -L-

COUNTY

2 BAR METAL RAIL

LEFT LANE

SHEET NO REVISIONS S1-23 DATE: DATE: BY: 10. BY: TOTAL SHEETS 43