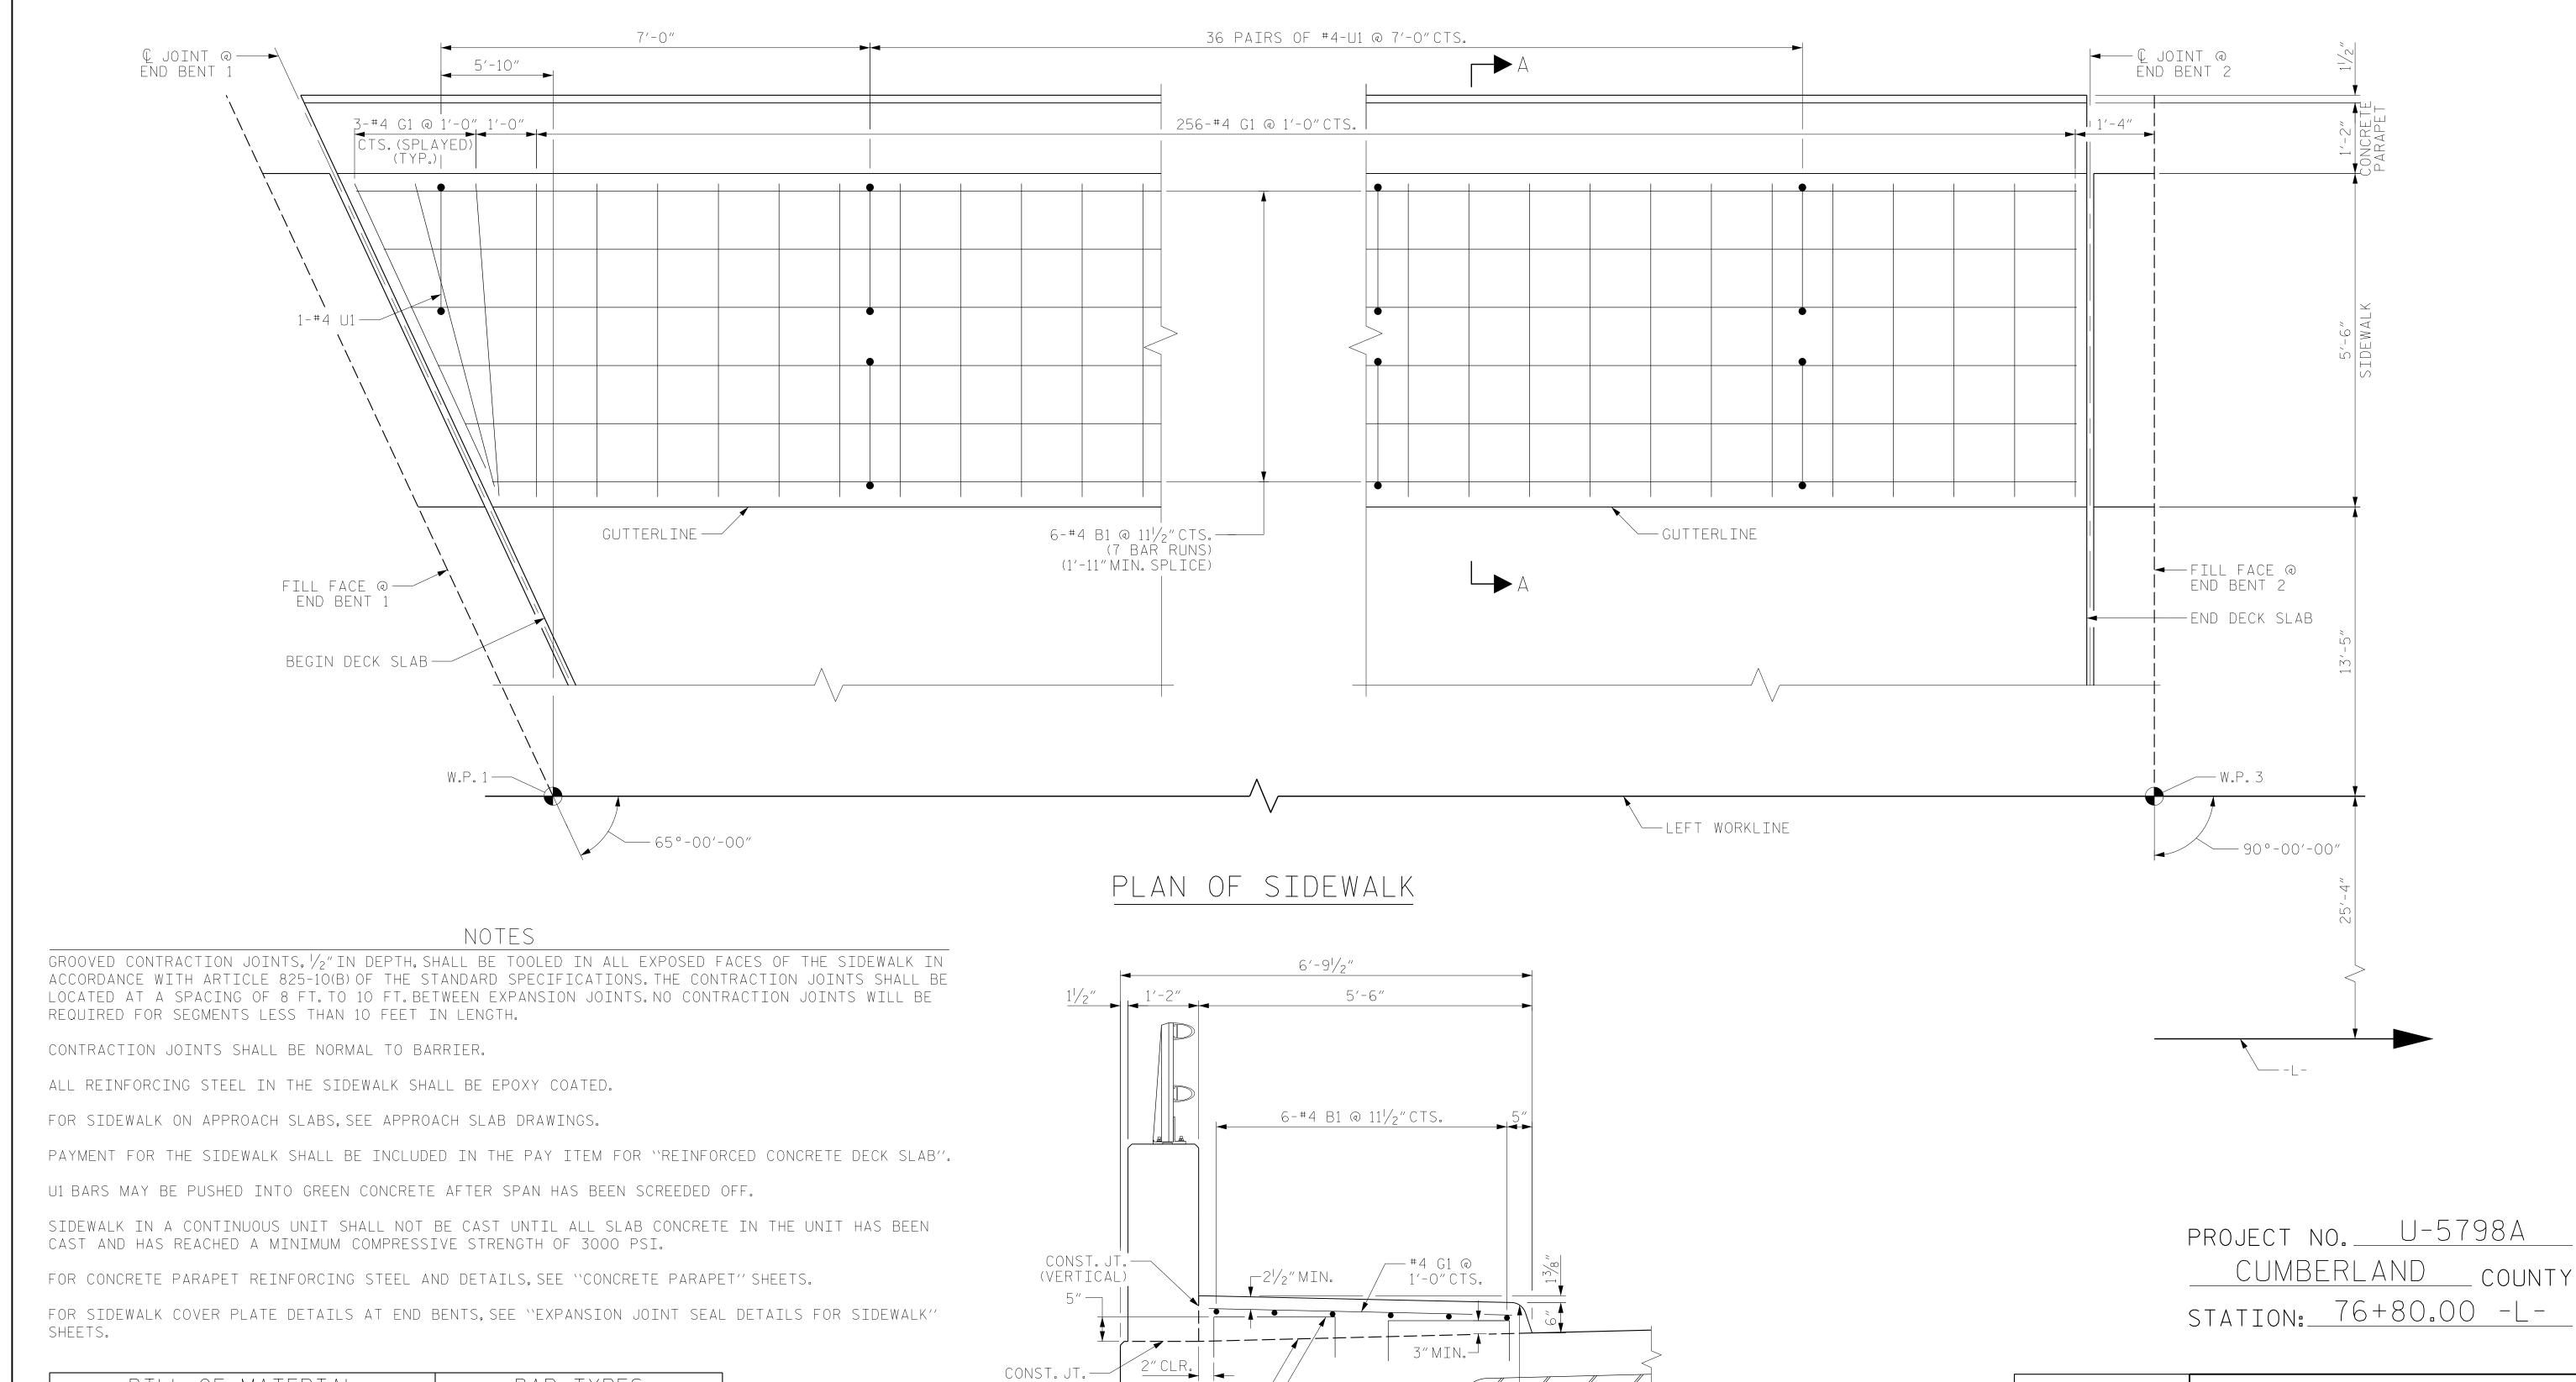

| BILL OF MATERIAL             |                |      |      |        |        | BAR TYPES                                                 |
|------------------------------|----------------|------|------|--------|--------|-----------------------------------------------------------|
| BAR                          | NO.            | SIZE | TYPE | LENGTH | WEIGHT |                                                           |
| <b>*</b> B1                  | 42             | #4   | STR  | 38′-6″ | 1080   | 2′-0″                                                     |
|                              |                |      |      |        |        |                                                           |
| <b>★</b> G1                  | 259            | #4   | STR  | 5′-2″  | 894    | <u> </u>                                                  |
|                              |                |      |      |        |        | $\left[\begin{array}{c c} & \\ & \\ & \end{array}\right]$ |
| * U1                         | 73             | #4   | 1    | 3'-4"  | 163    |                                                           |
|                              | * EPOXY COATED |      |      |        |        |                                                           |
| REINFORCING STEEL 2,137 LBS. |                |      |      |        |        | ALL BAR DIMENSIONS<br>ARE OUT TO OUT                      |
| CLASS AA CONCRETE 32.3 C.Y.  |                |      |      |        |        |                                                           |