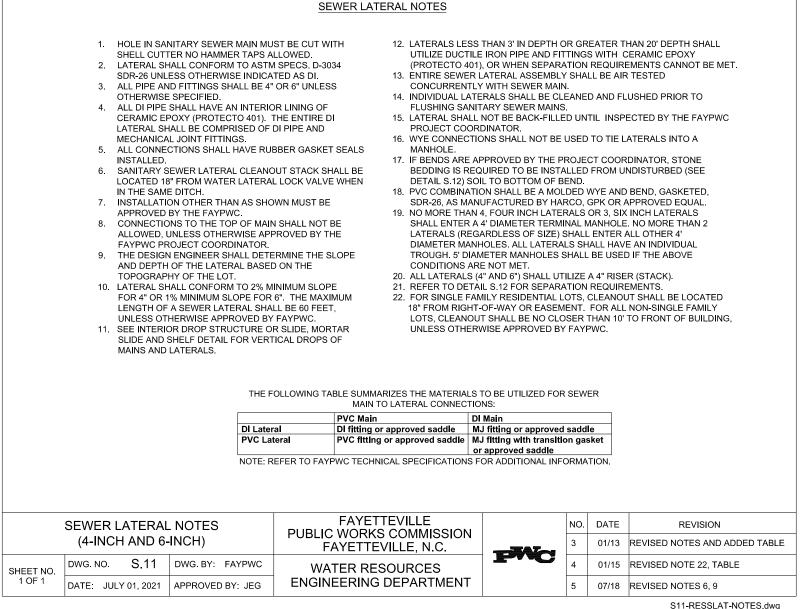

ET A MINIMUM OF 18" ABOVE FINISHED

STEEL BOLTS WITH WEDGE ANCHORS. FOR

BOLTS WITH WEDGE ANCHORS.

THERWISE APPROVED.

AREAS, THE RING AND COVER SHALL BE SET TO

FINISHED GRADE. FOR GRADE RINGS 4" OR LESS HE RING AND COVER SHALL BE ANCHORED TO

FOR MANHOLES IN YARD OR LANDSCAPED



DOCUMENT NOT CONSIDERED FINAL UNLESS ALL SIGNATURES COMPLETED





CAM LOCK DETAIL

COVER SECTION

27-3/8"-27-7/16" DIA.

──26-1/8"-26-1/4" DIA.──**►** 

24-1/2" DIA. ────

FRAME SECTION N.T.S.

STANDARD NON-TRAFFIC ARE MANHOLE RING AND COVER

WITH WIPER GASKET AND CAM LOCK

DWG. NO. S.6 DWG. BY: FAYPWC

24" DIA.

**─**3-13/16"─**►** 

PICK BAR AND GASKET

FAYETTEVILLE

PUBLIC WORKS COMMISSION

FAYETTEVILLE, N.C.

WATER RESOURCES

STAINLESS STEEL BOLTS

WITH WEDGE ANCHORS.

(SCORE THREADS TO

PREVENT REMOVAL)



FAYETTEVILLE

PUBLIC WORKS COMMISSION

FAYETTEVILLE, N.C.

WATER RESOURCES

ENGINEERING DEPARTMENT

COVER 135 LBS, UNIT 310 LBS.

6. PERFORATED COVERS WILL NOT BE ALLOWED

BED OF CLEAN FRESH

MORTAR (TYP.)

CONCRETE COLLAR -PAVED AREAS

NO. DATE

REVISION

07/06 ADDED NOTE ON CONCRETE COLLAR 02/07 REMOVED NON TRAFFIC AREA AND

S7-RING-COVER.dwg

01/05 CHANGED NON TRAFFIC DETAIL

REVISED NOTES

4 07/08 REVISED ASPHALT THICKNESS

- 8" MIN. THICKNESS 3.000PSI CLASS "A"

ENTRAINMENT ALL AROUND FRAME.

(WHEN UTILIZING CONCRETE GRADE

EXTEND TO 2" MIN. BELOW THE TOP

RINGS THE CONCRETE COLLAR SHALL