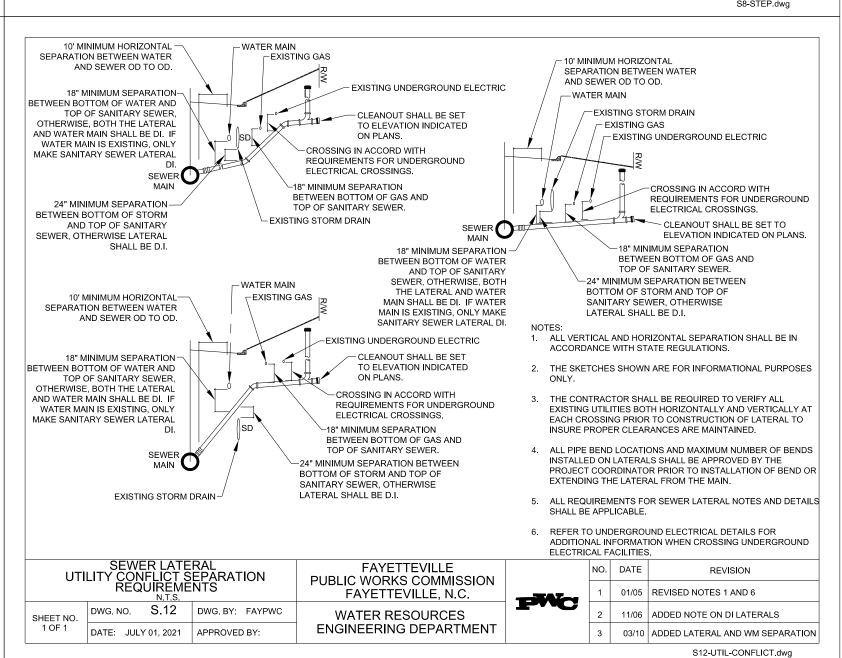

**3-13/16"─**►** 

PICK BAR AND GASKET

FAYETTEVILLE

PUBLIC WORKS COMMISSION

FAYETTEVILLE, N.C.

WATER RESOURCES

STAINLESS STEEL BOLTS

WITH WEDGE ANCHORS.

(SCORE THREADS TO

PREVENT REMOVAL)



FAYETTEVILLE

PUBLIC WORKS COMMISSION

FAYETTEVILLE, N.C.

WATER RESOURCES

ENGINEERING DEPARTMENT

COVER 135 LBS, UNIT 310 LBS.

6. PERFORATED COVERS WILL NOT BE ALLOWED

BED OF CLEAN FRESH

MORTAR (TYP.)

CONCRETE COLLAR -PAVED AREAS

NO. DATE

REVISION

07/06 ADDED NOTE ON CONCRETE COLLAR 02/07 REMOVED NON TRAFFIC AREA AND

S7-RING-COVER.dwg

01/05 CHANGED NON TRAFFIC DETAIL

REVISED NOTES

4 07/08 REVISED ASPHALT THICKNESS

- 8" MIN. THICKNESS 3.000PSI CLASS "A"

ENTRAINMENT ALL AROUND FRAME.

(WHEN UTILIZING CONCRETE GRADE

EXTEND TO 2" MIN. BELOW THE TOP

RINGS THE CONCRETE COLLAR SHALL