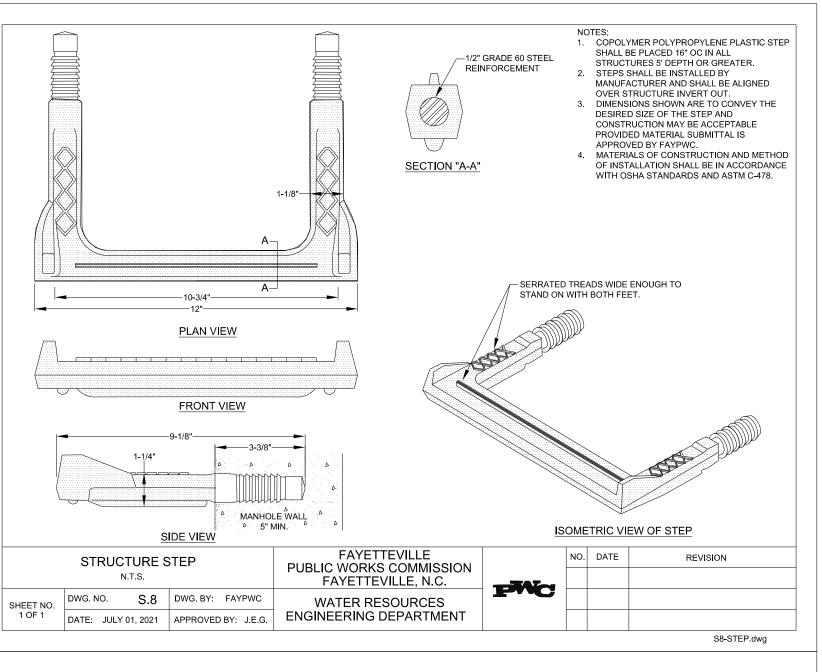

G 5/8" DIAMETER STAINLESS

RADE RINGS OVER 4". THE RING AND COVE SHALL BE ANCHORED TO THE GRADE RING. SING 5/8" DIAMETER x 5-1/2" STAINLESS STEEL

R OUTFALL AREAS, THE RING AND COVER

RADE, UNLESS OTHERWISE APPROVED. THIS DETAIL IS TO BE USED ON ALL MANHOLES

LOCATED OUTSIDE OF PAVED AREAS, UNLESS

REFER TO FAYPWC STANDARD DETAIL S.17 FOR

07/09 REVISED NOTES ON FRAME

REVISION

SECTION/REVISED NOTE 3

07/17 ADDED NOTE ON WEDGE CAM LOCKS

SHALL BE SET A MINIMUM OF 18" ABOVE FINISHED

STEEL BOLTS WITH WEDGE ANCHORS. FOR

BOLTS WITH WEDGE ANCHORS.

THERWISE APPROVED.

AREAS, THE RING AND COVER SHALL BE SET TO

FINISHED GRADE. FOR GRADE RINGS 4" OR LESS HE RING AND COVER SHALL BE ANCHORED TO

FOR MANHOLES IN YARD OR LANDSCAPED



DOCUMENT NOT CONSIDERED FINAL UNLESS ALL SIGNATURES COMPLETED





CAM LOCK DETAIL

COVER SECTION

27-3/8"-27-7/16" DIA.

──26-1/8"-26-1/4" DIA.──**►** 

24-1/2" DIA. ────

FRAME SECTION N.T.S.

STANDARD NON-TRAFFIC ARE MANHOLE RING AND COVER

WITH WIPER GASKET AND CAM LOCK

DWG. NO. S.6 DWG. BY: FAYPWC

24" DIA.

**─**3-13/16"─**►** 

PICK BAR AND GASKET

FAYETTEVILLE

PUBLIC WORKS COMMISSION

FAYETTEVILLE, N.C.

WATER RESOURCES

STAINLESS STEEL BOLTS

WITH WEDGE ANCHORS.

(SCORE THREADS TO

PREVENT REMOVAL)



FAYETTEVILLE

PUBLIC WORKS COMMISSION

FAYETTEVILLE, N.C.

WATER RESOURCES

ENGINEERING DEPARTMENT

COVER 135 LBS, UNIT 310 LBS.

6. PERFORATED COVERS WILL NOT BE ALLOWED

BED OF CLEAN FRESH

MORTAR (TYP.)

CONCRETE COLLAR -PAVED AREAS

NO. DATE

REVISION

07/06 ADDED NOTE ON CONCRETE COLLAR 02/07 REMOVED NON TRAFFIC AREA AND

S7-RING-COVER.dw