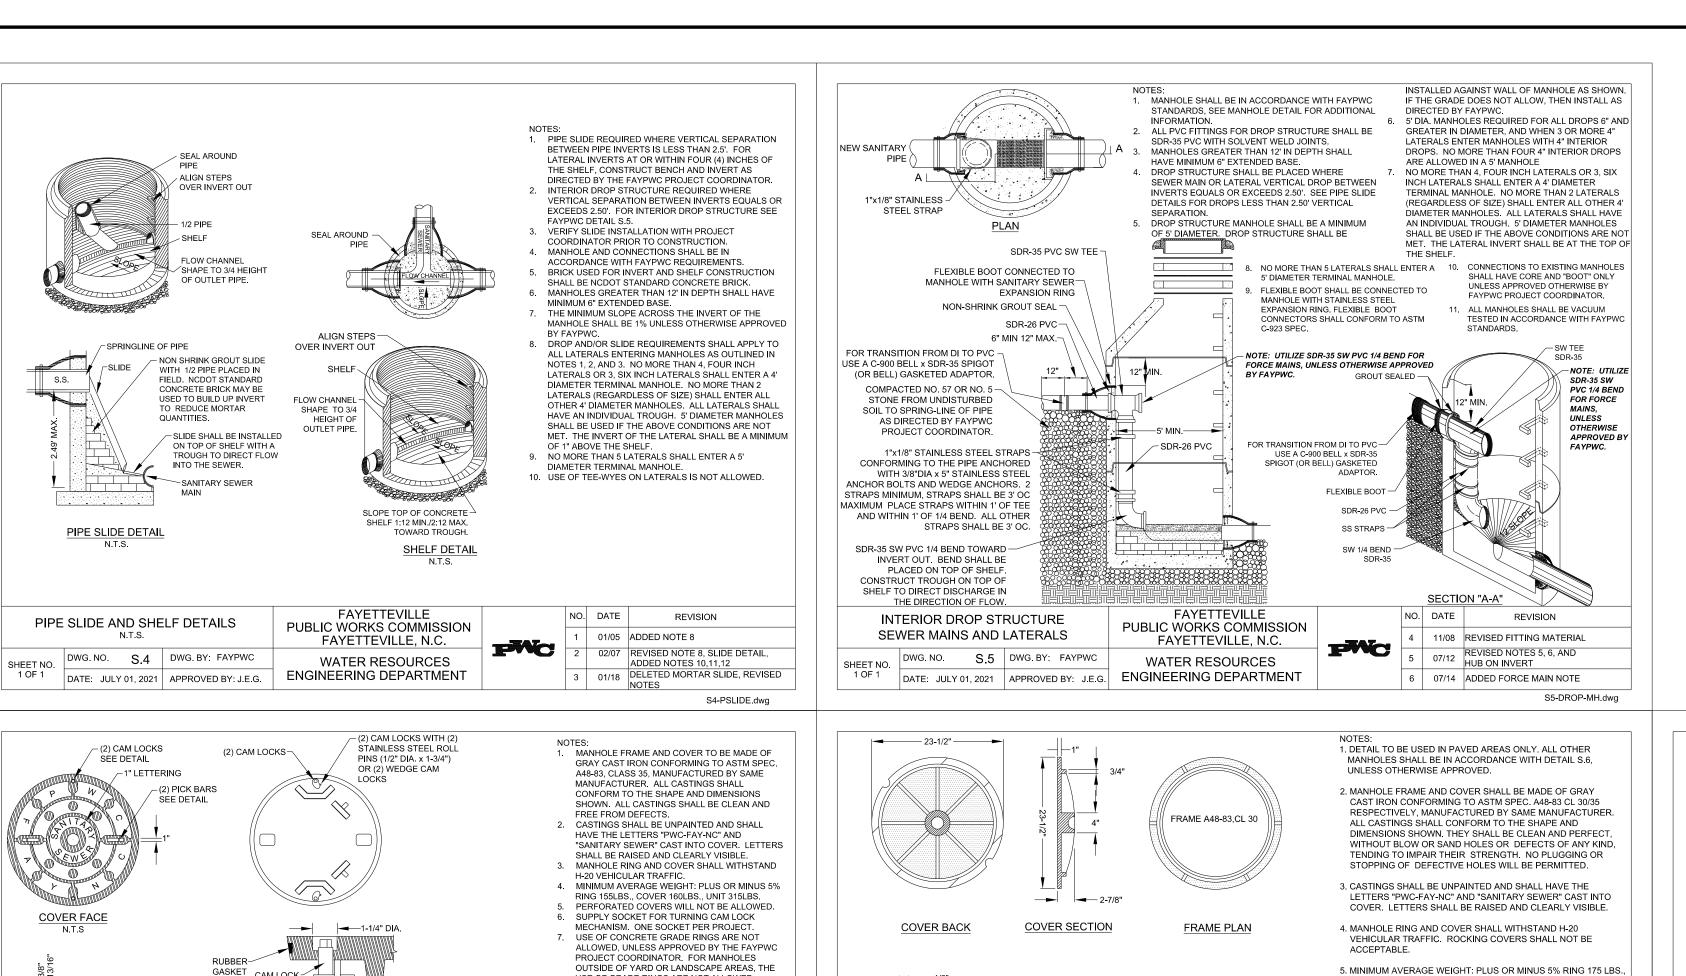

PICK SLOT DETAIL

COVER A48-83.CL 35

**COVER FACE** 

STANDARD TRAFFIC AREA MANHOLE

RING AND COVER

DWG. NO. S.7 DWG. BY: FAYPWC

USE OF GRADE RINGS ARE NOT ALLOWED

FINISHED GRADE. THE USE OF GRADE RINGS

THE CONE USING 5/8" DIAMETER STAINLESS

RADE RINGS OVER 4". THE RING AND COVE SHALL BE ANCHORED TO THE GRADE RING. SING 5/8" DIAMETER x 5-1/2" STAINLESS STEEL

R OUTFALL AREAS, THE RING AND COVER

RADE, UNLESS OTHERWISE APPROVED. THIS DETAIL IS TO BE USED ON ALL MANHOLES

LOCATED OUTSIDE OF PAVED AREAS, UNLESS

REFER TO FAYPWC STANDARD DETAIL S.17 FOR

07/09 REVISED NOTES ON FRAME

REVISION

SECTION/REVISED NOTE 3

07/17 ADDED NOTE ON WEDGE CAM LOCKS

SHALL BE SET A MINIMUM OF 18" ABOVE FINISHED

STEEL BOLTS WITH WEDGE ANCHORS. FOR

BOLTS WITH WEDGE ANCHORS.

THERWISE APPROVED.

AREAS, THE RING AND COVER SHALL BE SET TO

FINISHED GRADE. FOR GRADE RINGS 4" OR LESS HE RING AND COVER SHALL BE ANCHORED TO

FOR MANHOLES IN YARD OR LANDSCAPED

DOCUMENT NOT CONSIDERED FINAL UNLESS ALL SIGNATURES COMPLETED

CAM LOCK DETAIL

COVER SECTION

27-3/8"-27-7/16" DIA.

──26-1/8"-26-1/4" DIA.──**►** 

24-1/2" DIA. ────

FRAME SECTION N.T.S.

STANDARD NON-TRAFFIC ARE MANHOLE RING AND COVER

WITH WIPER GASKET AND CAM LOCK

DWG. NO. S.6 DWG. BY: FAYPWC

24" DIA.

**─**3-13/16"─**►** 

PICK BAR AND GASKET

FAYETTEVILLE

PUBLIC WORKS COMMISSION

FAYETTEVILLE, N.C.

WATER RESOURCES

STAINLESS STEEL BOLTS

WITH WEDGE ANCHORS.

(SCORE THREADS TO

PREVENT REMOVAL)

FAYETTEVILLE

PUBLIC WORKS COMMISSION

FAYETTEVILLE, N.C.

WATER RESOURCES

ENGINEERING DEPARTMENT

COVER 135 LBS, UNIT 310 LBS.

6. PERFORATED COVERS WILL NOT BE ALLOWED

BED OF CLEAN FRESH

MORTAR (TYP.)

CONCRETE COLLAR -PAVED AREAS

NO. DATE

REVISION

07/06 ADDED NOTE ON CONCRETE COLLAR 02/07 REMOVED NON TRAFFIC AREA AND

S7-RING-COVER.dwg

01/05 CHANGED NON TRAFFIC DETAIL

REVISED NOTES

4 07/08 REVISED ASPHALT THICKNESS

- 8" MIN. THICKNESS 3.000PSI CLASS "A"

ENTRAINMENT ALL AROUND FRAME.

(WHEN UTILIZING CONCRETE GRADE

EXTEND TO 2" MIN. BELOW THE TOP

RINGS THE CONCRETE COLLAR SHALL