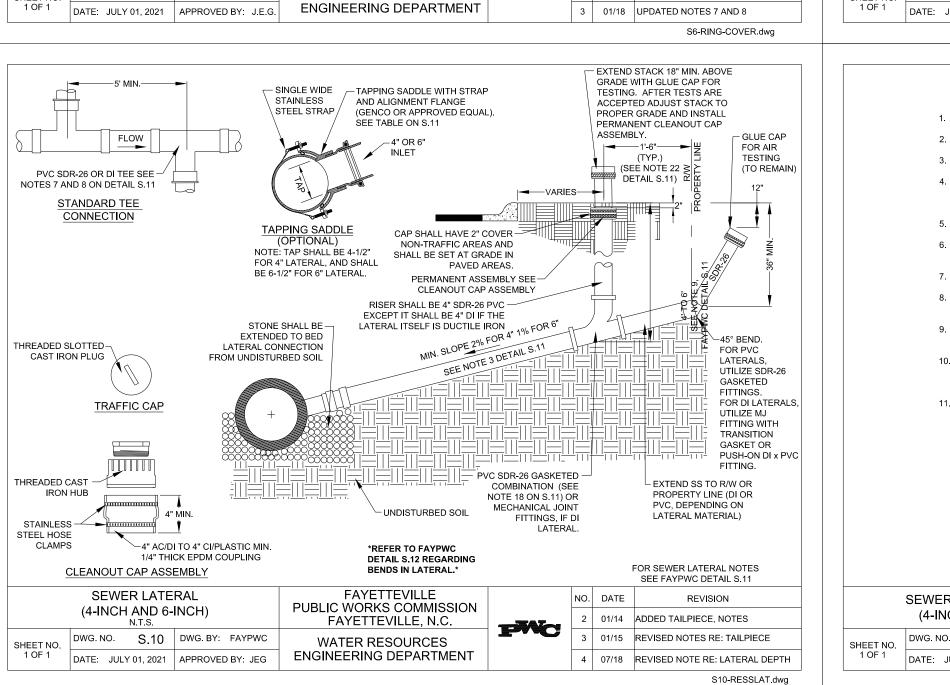

5/8" DIAMETER STAINLESS

RADE RINGS OVER 4". THE RING AND COVE SHALL BE ANCHORED TO THE GRADE RING. SING 5/8" DIAMETER x 5-1/2" STAINLESS STEEL

R OUTFALL AREAS, THE RING AND COVER

RADE, UNLESS OTHERWISE APPROVED. THIS DETAIL IS TO BE USED ON ALL MANHOLES

LOCATED OUTSIDE OF PAVED AREAS, UNLESS

REFER TO FAYPWC STANDARD DETAIL S.17 FOR

07/09 REVISED NOTES ON FRAME

REVISION

SECTION/REVISED NOTE 3

07/17 ADDED NOTE ON WEDGE CAM LOCKS

SHALL BE SET A MINIMUM OF 18" ABOVE FINISHED

STEEL BOLTS WITH WEDGE ANCHORS. FOR

BOLTS WITH WEDGE ANCHORS.

THERWISE APPROVED.

AREAS, THE RING AND COVER SHALL BE SET TO

FINISHED GRADE. FOR GRADE RINGS 4" OR LESS HE RING AND COVER SHALL BE ANCHORED TO

FOR MANHOLES IN YARD OR LANDSCAPED



DOCUMENT NOT CONSIDERED FINAL UNLESS ALL SIGNATURES COMPLETED





CAM LOCK DETAIL

COVER SECTION

27-3/8"-27-7/16" DIA.

──26-1/8"-26-1/4" DIA.──**►** 

24-1/2" DIA. ────

FRAME SECTION N.T.S.

STANDARD NON-TRAFFIC ARE MANHOLE RING AND COVER

WITH WIPER GASKET AND CAM LOCK

DWG. NO. S.6 DWG. BY: FAYPWC

24" DIA.

**─**3-13/16"─**►** 

PICK BAR AND GASKET

FAYETTEVILLE

PUBLIC WORKS COMMISSION

FAYETTEVILLE, N.C.

WATER RESOURCES

STAINLESS STEEL BOLTS

WITH WEDGE ANCHORS.

(SCORE THREADS TO

PREVENT REMOVAL)



FAYETTEVILLE

PUBLIC WORKS COMMISSION

FAYETTEVILLE, N.C.

WATER RESOURCES

ENGINEERING DEPARTMENT

COVER 135 LBS, UNIT 310 LBS.

6. PERFORATED COVERS WILL NOT BE ALLOWED

BED OF CLEAN FRESH

MORTAR (TYP.)

CONCRETE COLLAR -PAVED AREAS

NO. DATE

REVISION

07/06 ADDED NOTE ON CONCRETE COLLAR 02/07 REMOVED NON TRAFFIC AREA AND

S7-RING-COVER.dwg