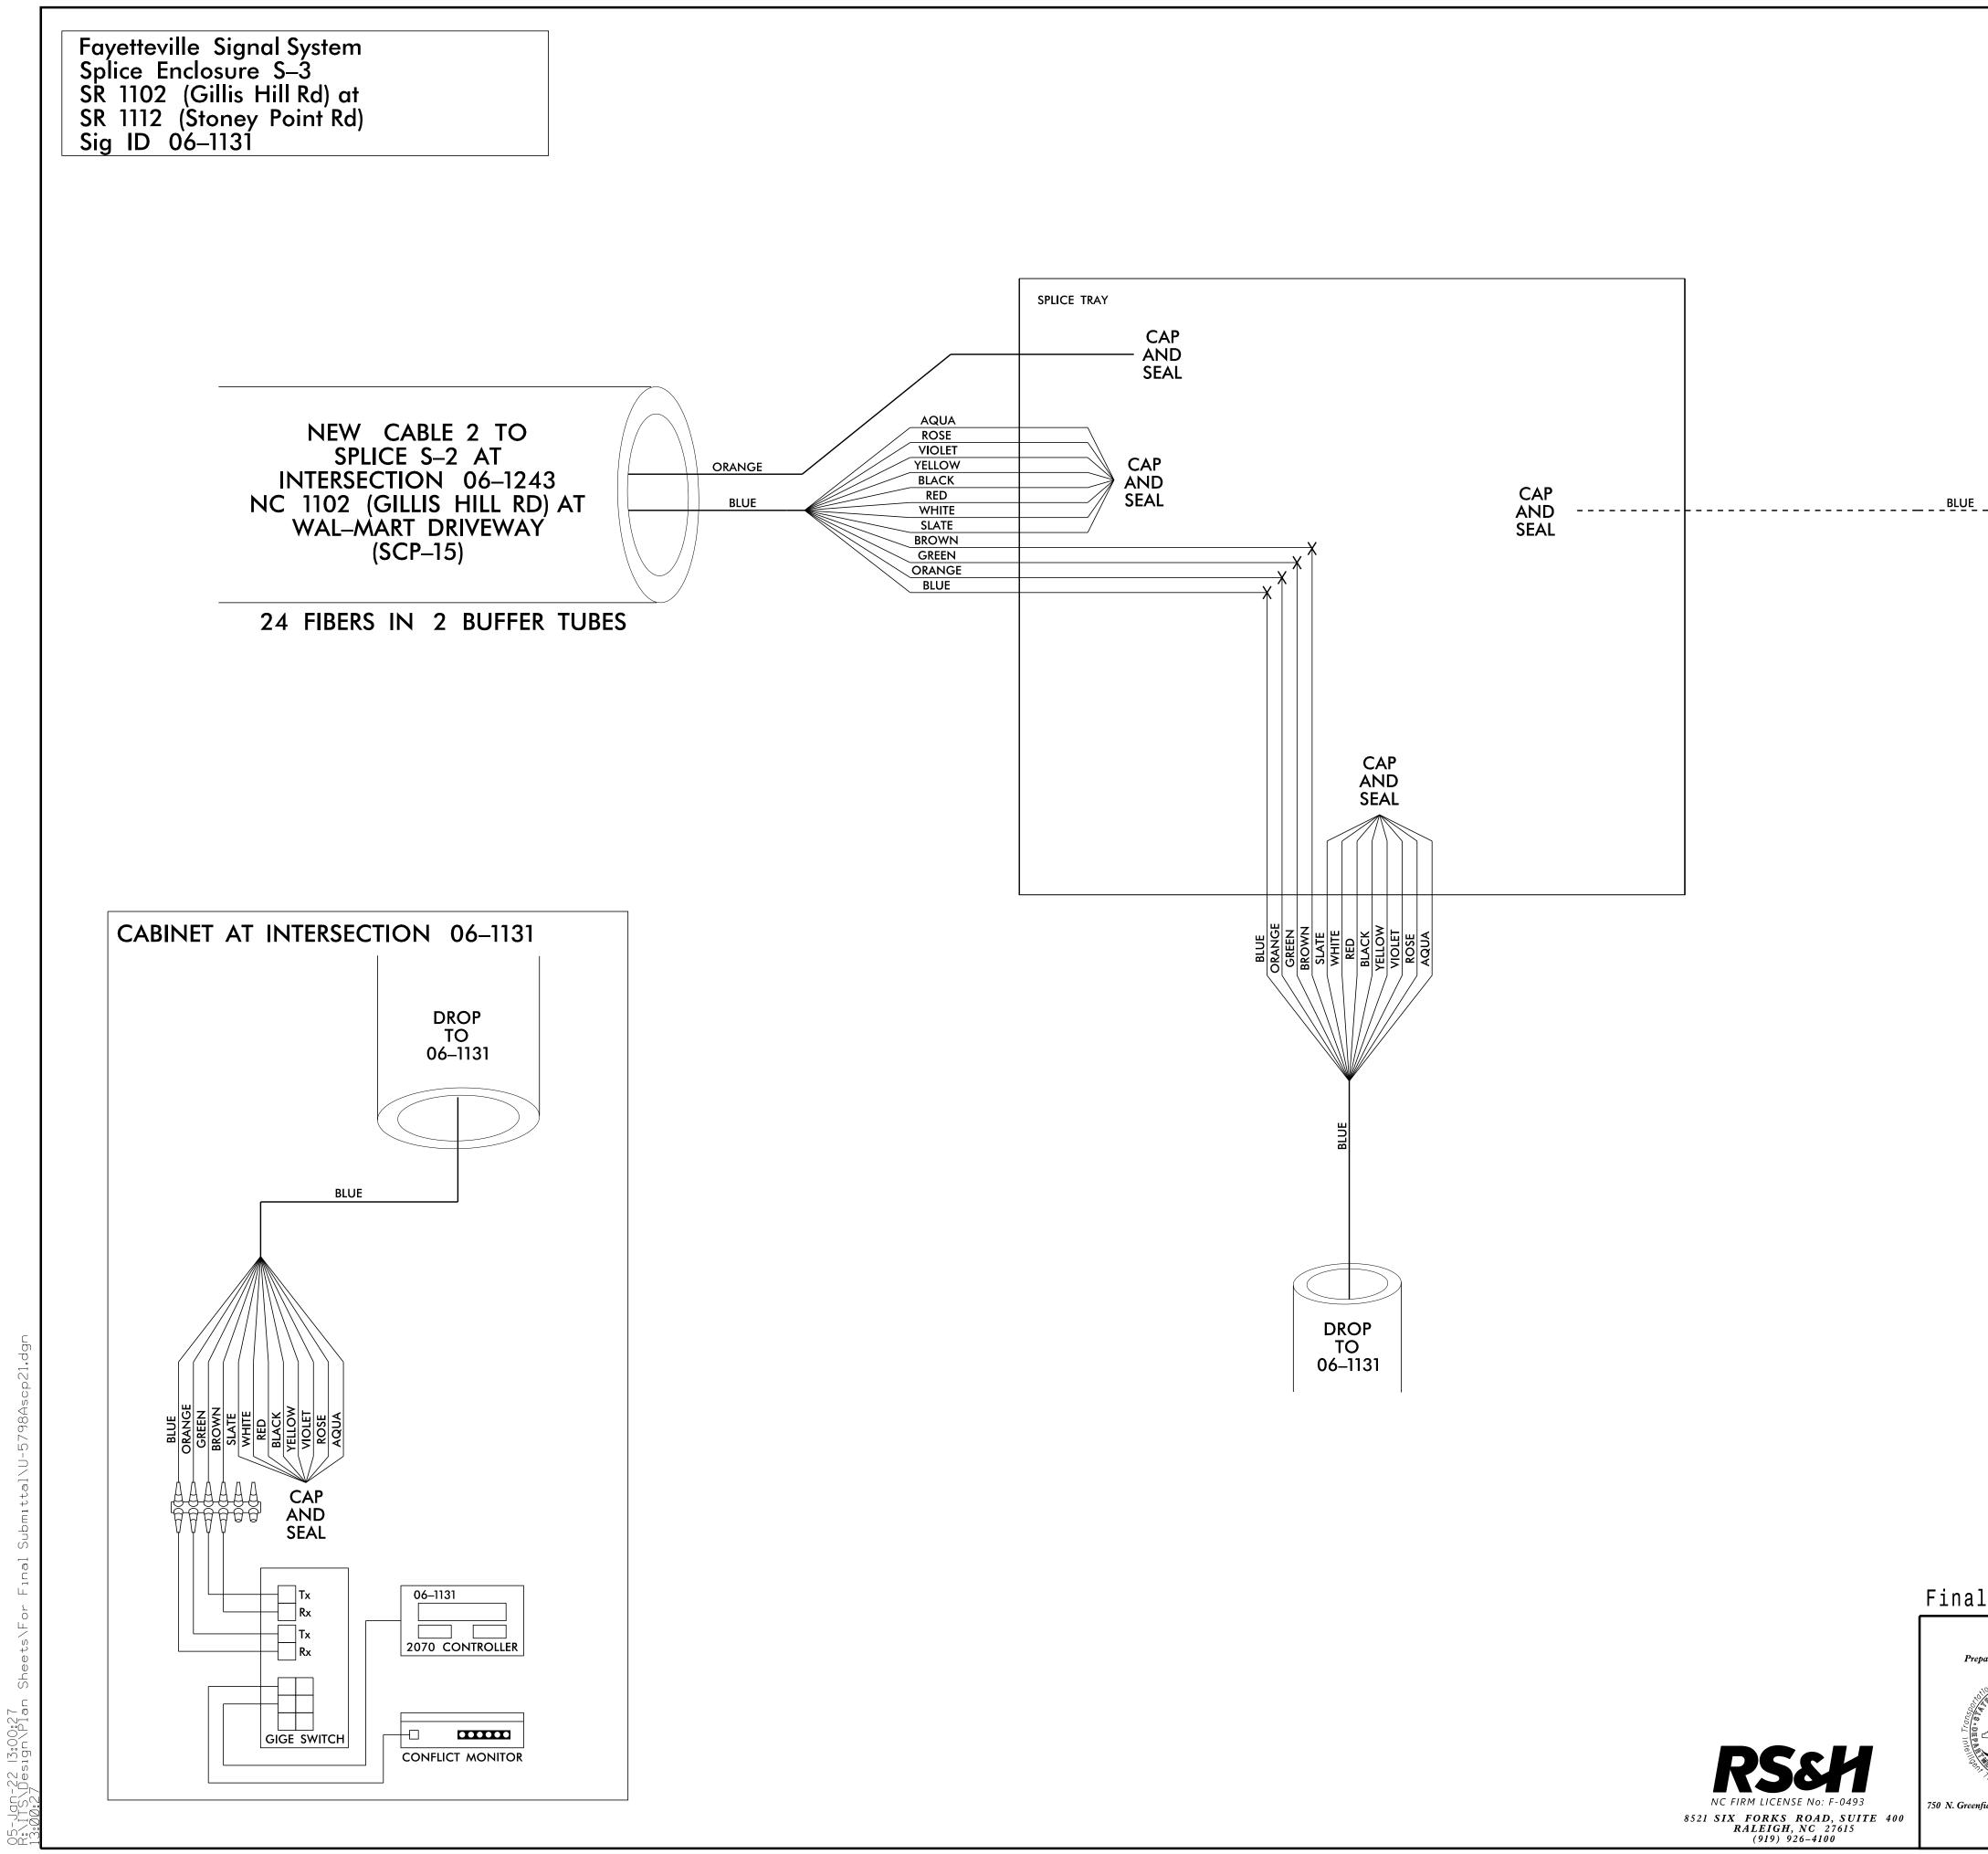

DocuSign Envelope ID: 059404BF-3159-41E1-B919-AA1DA5B251A4

|                               |                                                                                                                                   |                                                                                          |                                          | PROJI                                 | ECT REFERENCE NO.<br>U-5798A                                              | SHEET NO.<br>SCP-21     |
|-------------------------------|-----------------------------------------------------------------------------------------------------------------------------------|------------------------------------------------------------------------------------------|------------------------------------------|---------------------------------------|---------------------------------------------------------------------------|-------------------------|
|                               |                                                                                                                                   |                                                                                          |                                          |                                       |                                                                           |                         |
|                               |                                                                                                                                   |                                                                                          |                                          |                                       |                                                                           |                         |
|                               |                                                                                                                                   |                                                                                          |                                          |                                       |                                                                           |                         |
|                               |                                                                                                                                   |                                                                                          |                                          |                                       |                                                                           |                         |
|                               | EXISTING CA                                                                                                                       |                                                                                          | NG                                       |                                       |                                                                           |                         |
|                               |                                                                                                                                   | POINT RD<br>TURE USE)                                                                    |                                          |                                       |                                                                           |                         |
| 12                            | FIBERS IN 1 B                                                                                                                     | UFFER TUB                                                                                | E                                        |                                       |                                                                           |                         |
|                               |                                                                                                                                   |                                                                                          |                                          |                                       |                                                                           |                         |
|                               |                                                                                                                                   |                                                                                          |                                          |                                       |                                                                           |                         |
|                               |                                                                                                                                   |                                                                                          |                                          |                                       |                                                                           |                         |
|                               |                                                                                                                                   |                                                                                          |                                          |                                       |                                                                           |                         |
|                               | COLOR CODE<br>TIA⁄EIA 598–C                                                                                                       |                                                                                          | fusion spl                               |                                       |                                                                           |                         |
| (3) GR                        | ANGE (8) BLACK<br>EEN (9) YELLOW<br>OWN (10) VIOLET<br>ATE (11) ROSE                                                              | <u> </u>                                                                                 | <br>F SPI                                | PIVIDUAI<br>PRESS E<br>LICE EN        | L FIBER<br>INTIRE BUFFER TUBE<br>ITIRE BUFFER TUBE C<br>IF EXISTING EXPRE |                         |
| VA                            | ER INTERCONNECT CENTER<br>RY.<br>DTIFY THE CITY OF FAYETTE                                                                        |                                                                                          |                                          |                                       | -                                                                         |                         |
| TO<br>EN<br>FU<br>UP          | BEGINNING WORK ON<br>GINEER AFTER ALL WORK IS<br>NCTIONING PROPERLY. ALL<br>AND OPERATIONAL.                                      | SIGNAL SYSTEMS CON<br>S PERFORMED TO EN<br>WORK IS NOT COM                               | AMUNICÀTIC<br>ISURE THAT<br>PLETE UNTIL  | ÓNS CA<br>ALL FIB<br>THE SI           | BLE. NOTIÈÝ THE<br>ER CIRCUITS ARE<br>GNAL SYSTEM IS BA                   |                         |
| SU<br>HC<br>SPI<br>4. TRA     | ONTRACTOR TO RECORD E<br>PPLIED SPLICE DETAILS. IF D<br>W TO PROCEED WITH RI<br>ICE ARRANGEMENT DIFFERS                           | DISCREPANCIES EXIST,<br>ESPLICING. PROVIDE A<br>5 FROM THE SUPPLIEI<br>CH TERMINATION CO | CONTACT TI<br>S-BUILT PLA<br>D SPLICE DE | HE ENG<br>NS TO<br>ETAILS.<br>DNS ARI | GINEER TO DETERMIN<br>THE ENGINEER IF F<br>E GENERIC. CONTRAC             | INAL                    |
| 5. INC                        | RESPONSIBLE FOR DETERMII<br>CLUDE ON THE COVER OF<br>ERENCE SECTION 1731 "FIE<br>1) SPLICE LOCATION<br>2) DATE<br>3) COMPANY NAME | EACH SPLICE TRAY                                                                         | THE FOLLOW                               |                                       | NS.                                                                       |                         |
| SH                            | 4) NAME OF INDIVIDUAL<br>OR TO INSTALLING THE C<br>OWING THE SPLICE TRAY A<br>OTOGRAPH ALONG WITH                                 | OVER ON THE SPLIC                                                                        | E TRAY, TAK                              | e a di(<br>ove (1-                    | GITAL PHOTOGRAPH<br>-4) AND SUBMIT                                        |                         |
| Phase                         |                                                                                                                                   |                                                                                          |                                          |                                       | IENT NOT CONSIDER<br>ALL SIGNATURES C                                     |                         |
| ared for the Office of:       | W                                                                                                                                 | s Hill Roa<br>idening                                                                    |                                          |                                       | SEAL                                                                      | National States         |
|                               | Fiber-Optic<br>Division 6 Cumber<br>PLAN DATE: January 20<br>PREPARED BY: S.G. Hayn                                               | land County   022 REVIEWED BY:                                                           | Detai<br>Fayette<br>V.Kaiser             | ville                                 | SEAL<br>029531<br>VG INE                                                  |                         |
| Field Pkwy., Garner, NC 27529 | REVISIONS                                                                                                                         |                                                                                          | INIT.                                    | DATE                                  | Docusigned by:<br>Struch G. Haynie 1,                                     | <b>(),11</b><br>/5/2022 |