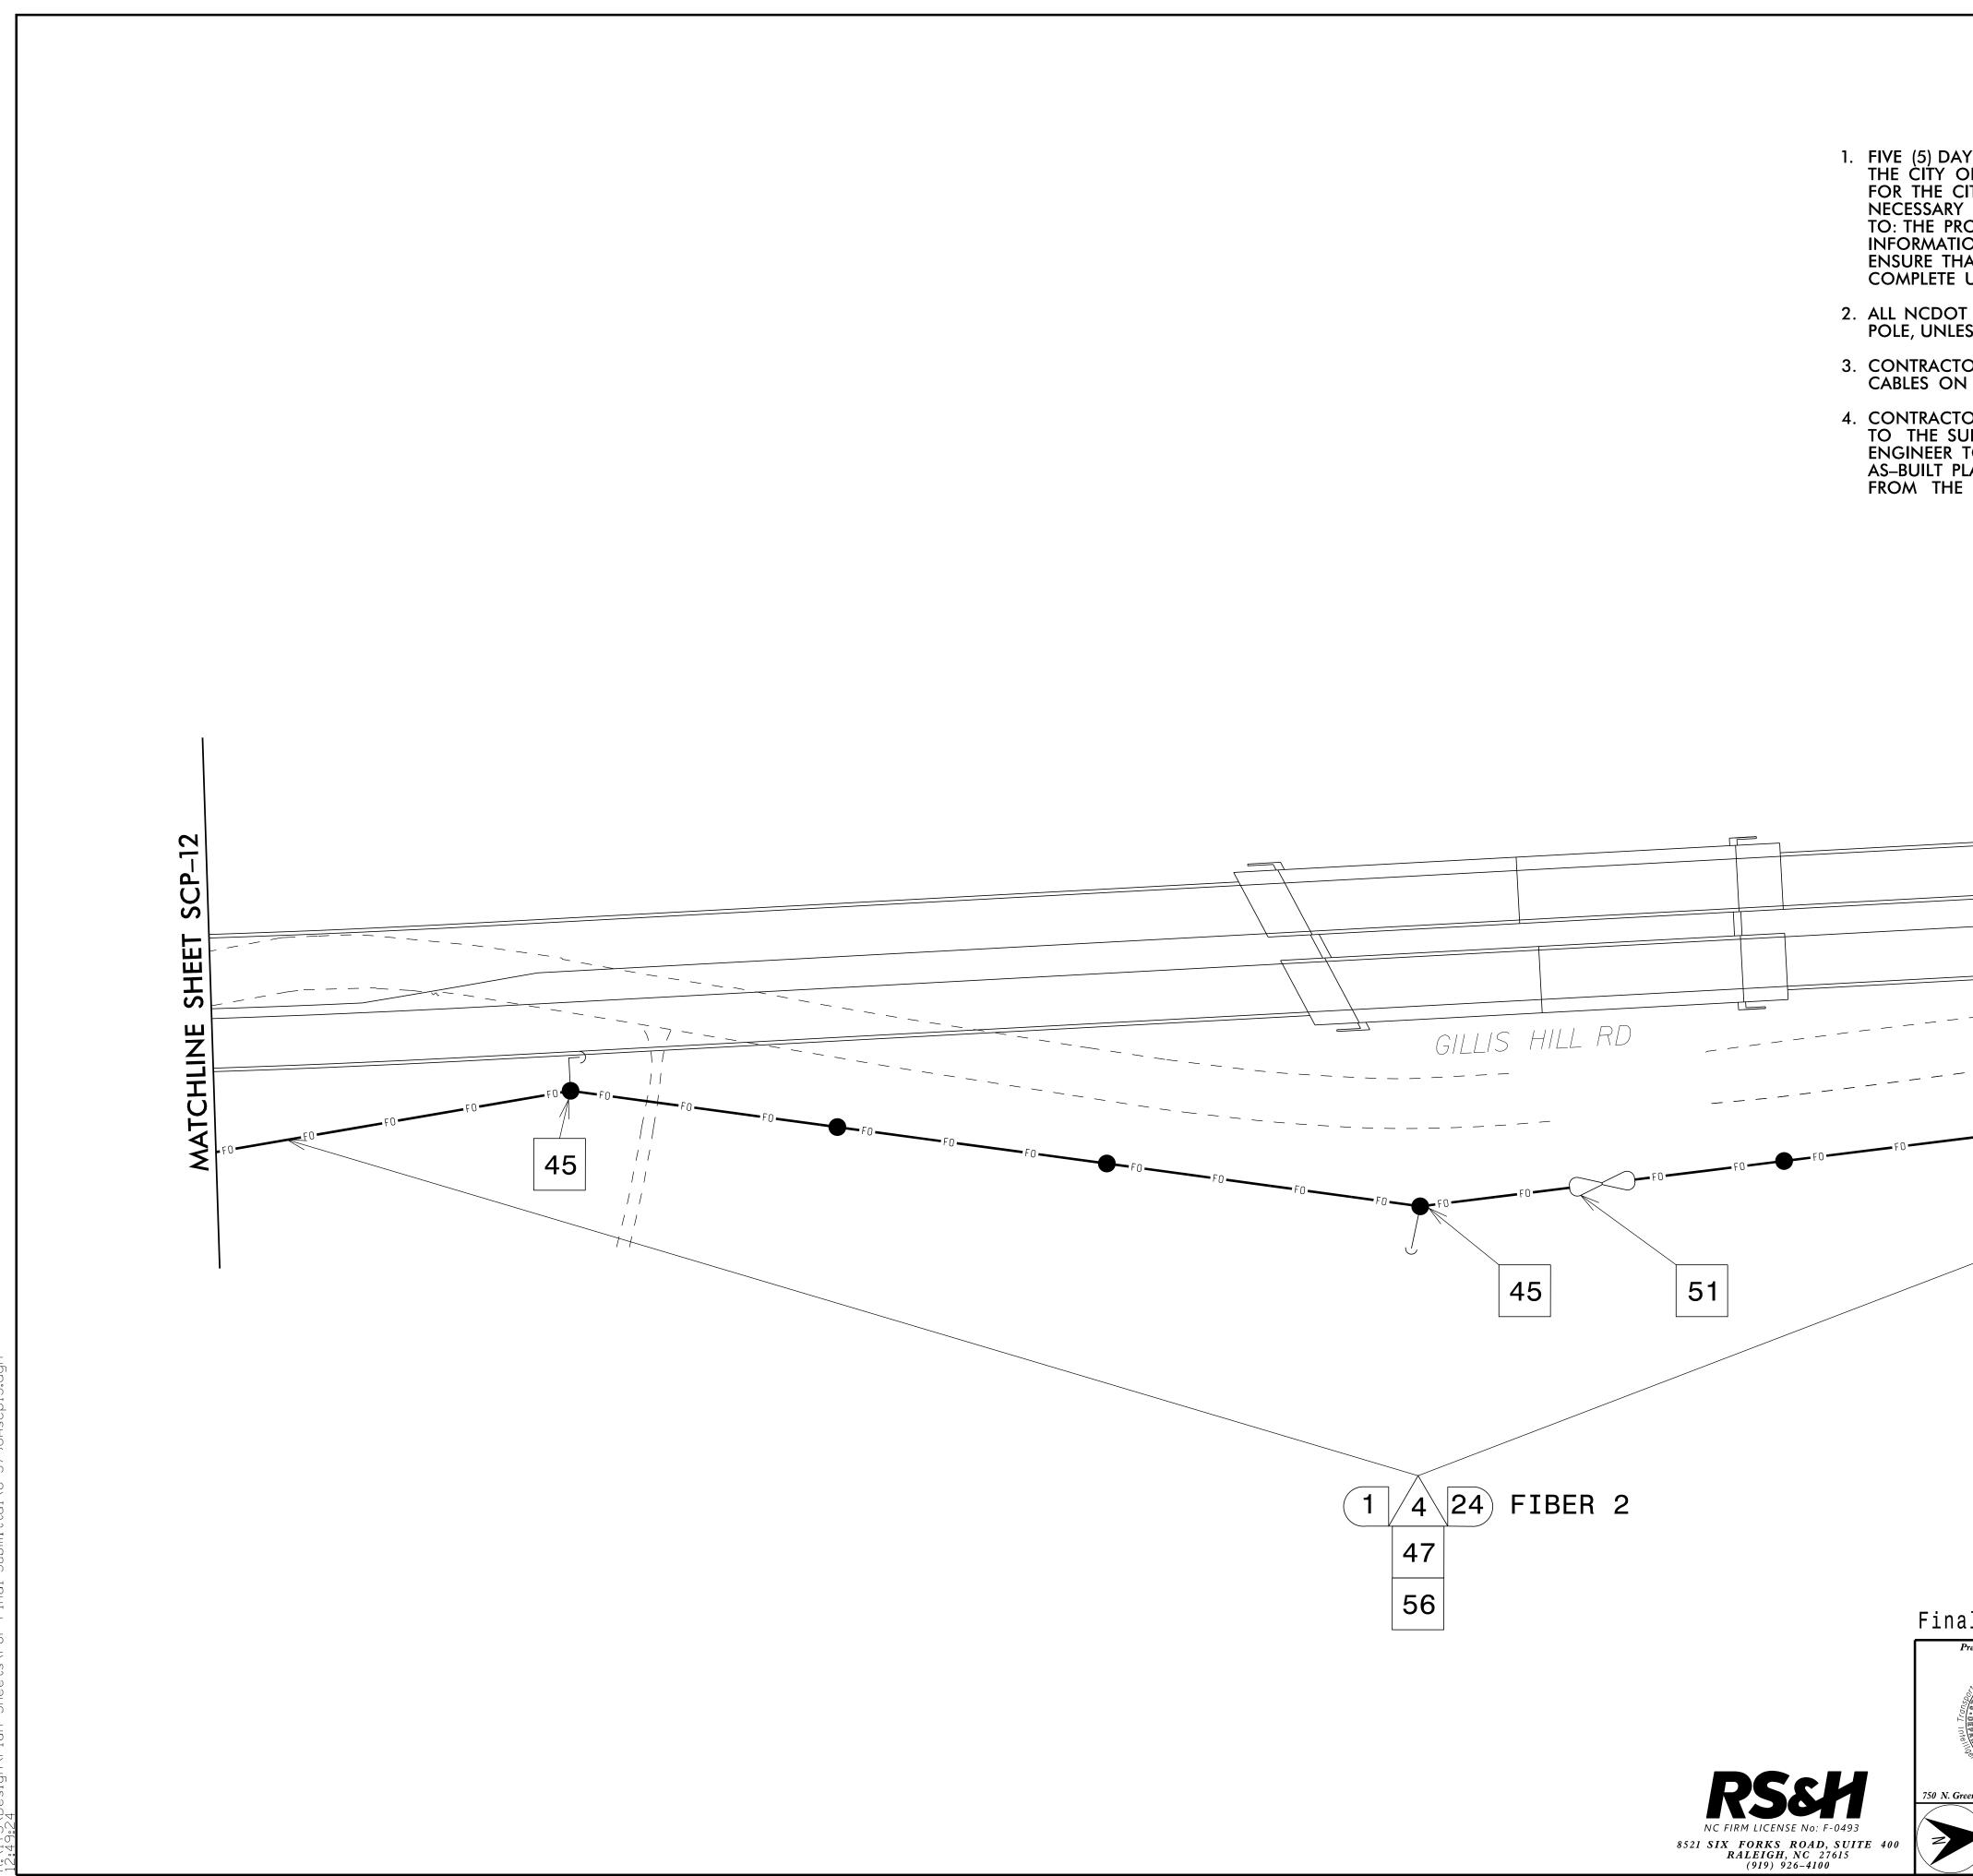

DocuSign Envelope ID: 059404BF-3159-41E1-B919-AA1DA5B251A4

|                                                                                                                                                                                                                                                                                                                                                                                                                                                                                                                                                                                                                                                                                                                                                                                                                                                                                       | PROJECT REFERENCE NO. SHEET NO.                                                                                                                                   |
|---------------------------------------------------------------------------------------------------------------------------------------------------------------------------------------------------------------------------------------------------------------------------------------------------------------------------------------------------------------------------------------------------------------------------------------------------------------------------------------------------------------------------------------------------------------------------------------------------------------------------------------------------------------------------------------------------------------------------------------------------------------------------------------------------------------------------------------------------------------------------------------|-------------------------------------------------------------------------------------------------------------------------------------------------------------------|
|                                                                                                                                                                                                                                                                                                                                                                                                                                                                                                                                                                                                                                                                                                                                                                                                                                                                                       | U-5798A SCP-13                                                                                                                                                    |
| <b>NOTES</b><br>AYS PRIOR TO BEGINNING WORK ON THE SIGNAL SYSTEM<br>OF FAYETTEVILLE TRAFFIC ENGINEER AT (910) 433–1660 TO<br>CITY TO PROGRAM THE NEW FIELD ETHERNET SWITCHES<br>BY NETWORK CONFIGURATION DATA, INCLUDING BUT NOT<br>PROJECT IP ADDRESS, DEFAULT GATEWAY, SUBNET MASK AND<br>TION. NOTIFY THE ENGINEER AFTER ALL WORK IS PERFORME<br>HAT ALL FIBER CIRCUITS ARE FUNCTIONING PROPERLY. WOI<br>E UNTIL THE SIGNAL SYSTEM IS BACK UP AND OPERATION.<br>OT ATTACHMENT POINTS ARE 40" BELOW POWER, FRONT SI<br>LESS OTHERWISE NOTED.<br>TOR SHALL COMPLY WITH NESC GUIDELINES FOR INSTALLION<br>JOINT-USE POLES.<br>TOR TO RECORD EXISTING SPLICE ARRANGEMENT FOR CO<br>SUPPLIED SPLICE DETAILS. IF DISCREPANCIES EXIST, CONTACT<br>A TO ETERMINE HOW TO PROCEED WITH RESPLICING. PE<br>PLANS TO THE ENGINEER IF FINAL SPLICE ARRANGEMENT FOR<br>E SUPPLIED SPLICE DETAILS. | U-5798A SCP-13<br>W, CONTACT<br>ARRANGE<br>WITH THE<br>I LIMITED<br>O VLAN ID<br>ED TO<br>RK IS NOT<br>AL.<br>IDE OF<br>ING NCDOT<br>OMPARISON<br>I THE<br>ROVIDE |
| F0 F                                                                                                                                                                                                                                                                                                                                                                                                                                                                                                                                                                                                                                                                                                                                                                                                                                              | MATCHLINE SHET SCP-14                                                                                                                                             |
|                                                                                                                                                                                                                                                                                                                                                                                                                                                                                                                                                                                                                                                                                                                                                                                                                                                                                       |                                                                                                                                                                   |
|                                                                                                                                                                                                                                                                                                                                                                                                                                                                                                                                                                                                                                                                                                                                                                                                                                                                                       | DOCUMENT NOT CONSIDERED FINAL<br>UNLESS ALL SIGNATURES COMPLETED                                                                                                  |
| Prepared for the Office of: Gillis Hill Road   Widening Widening   Communications Cable and Conduit Routing Plans   Division 6 Cumberland County Fayette   PLAN DATE: January 2022 REVIEWED BY: S.G. Hayn   SCALE REVISIONS INIT.                                                                                                                                                                                                                                                                                                                                                                                                                                                                                                                                                                                                                                                     | IE<br>P<br>DATE<br>Docusigned by:<br>DATE                                                                                                                         |
| 0 50<br>1"=50'                                                                                                                                                                                                                                                                                                                                                                                                                                                                                                                                                                                                                                                                                                                                                                                                                                                                        | Steven G. Hayvie 1/5/2022<br>Dessocceanapoieso<br>SIGNATURE DATE<br>CADD Filename: U5798A_sig_scp_13.d                                                            |