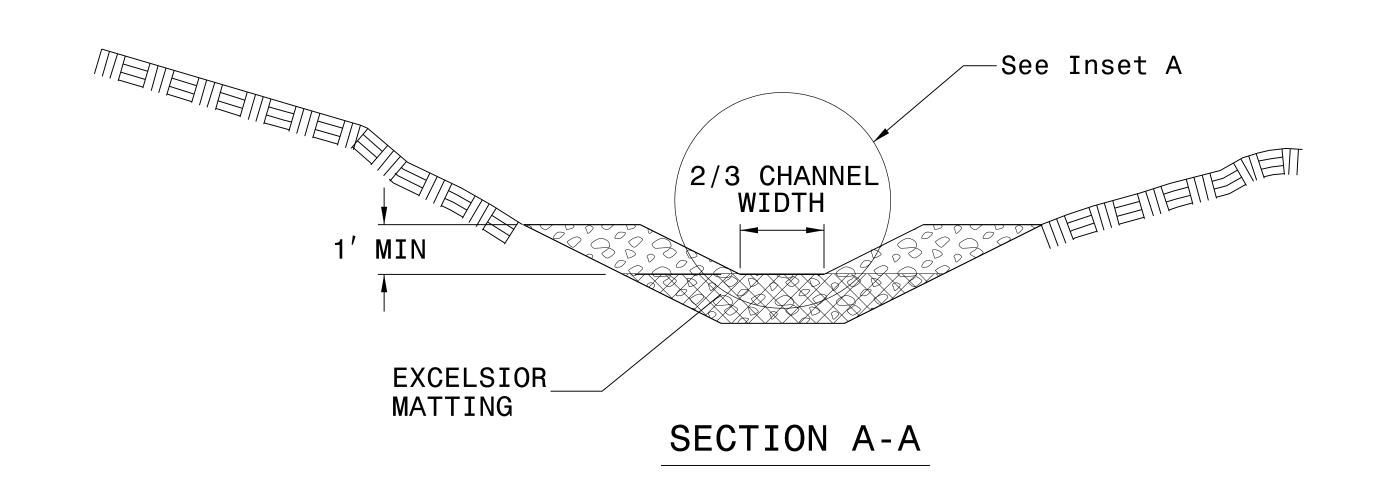

## TEMPORARY ROCK SILT CHECK TYPE 'A' WITH EXCELSIOR MATTING AND POLYACRYLAMIDE (PAM)

## NOTES:

INSTALL TEMPORARY ROCK SILT CHECK TYPE A IN ACCORDANCE WITH ROADWAY STANDARD DRAWING NO. 1633.01.

USE EXCELSIOR FOR MATTING MATERIAL AND ANCHOR MATTING SECTION AT TOP AND BOTTOM WITH CLASS B STONE.

PRIOR TO POLYACRYLAMIDE (PAM) APPLICATION, OBTAIN A SOIL SAMPLE FROM PROJECT LOCATION, AND FROM OFFSITE MATERIAL, AND ANALYZE FOR APPROPRIATE PAM FLOCCULANT TO BE APPLIED TO EACH ROCK SILT CHECK.

INITIALLY APPLY 4 OUNCES OF POLYACRYLAMIDE (PAM) TO TOP OF MATTING SECTION AND AFTER EVERY RAINFALL EVENT THAT EQUALS OR EXCEEDS 0.50 INCHES.