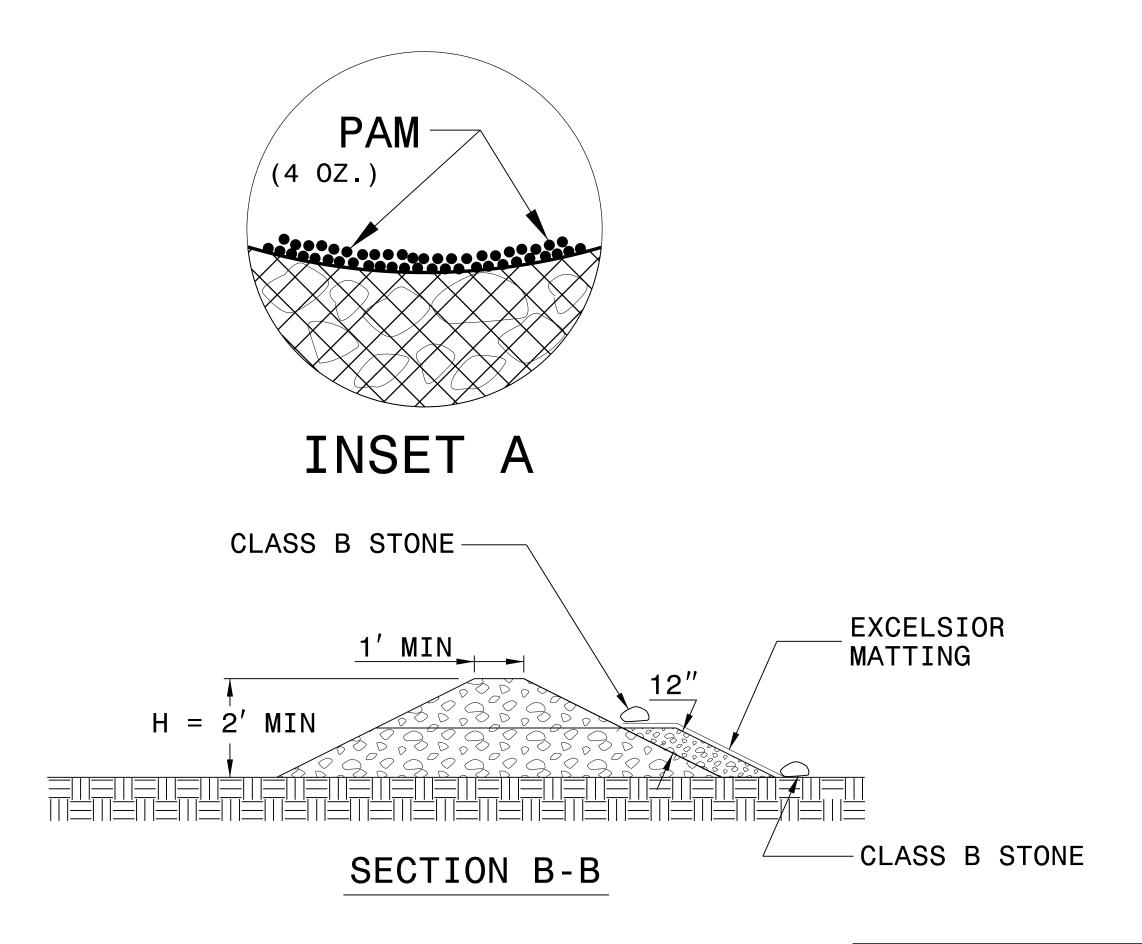

## NOTES:

INSTALL TEMPORARY ROCK SILT CHECK TYPE A IN ACCORDANCE WITH ROADWAY STANDARD DRAWING NO. 1633.01.

USE EXCELSIOR FOR MATTING MATERIAL AND ANCHOR MATTING SECTION AT TOP AND BOTTOM WITH CLASS B STONE.

PRIOR TO POLYACRYLAMIDE (PAM) APPLICATION, OBTAIN A SOIL SAMPLE FROM PROJECT LOCATION, AND FROM OFFSITE MATERIAL, AND ANALYZE FOR APPROPRIATE PAM FLOCCULANT TO BE APPLIED TO EACH ROCK SILT CHECK.

INITIALLY APPLY 4 OUNCES OF POLYACRYLAMIDE (PAM) TO TOP OF MATTING SECTION AND AFTER EVERY RAINFALL EVENT THAT EQUALS OR EXCEEDS 0.50 INCHES.