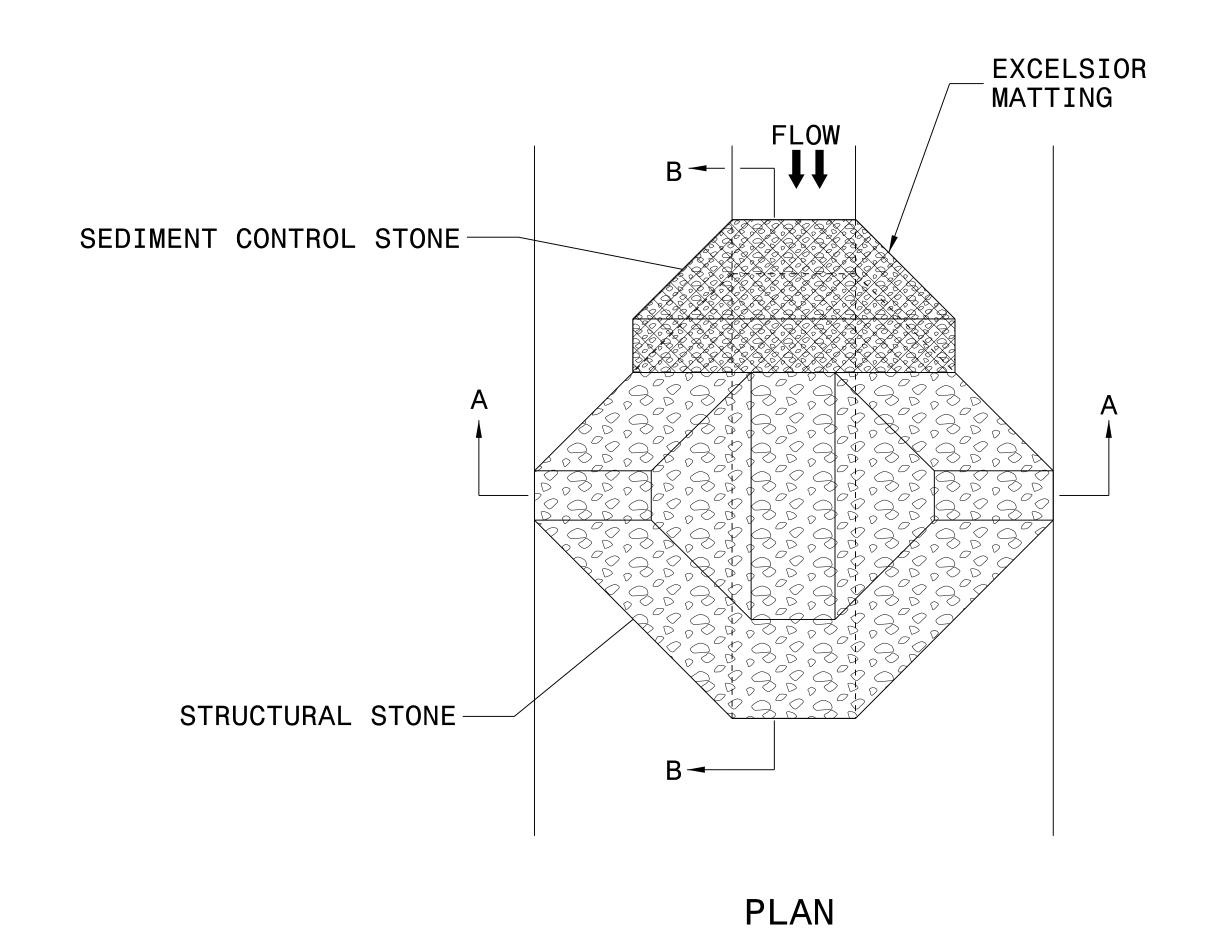

## TEMPORARY ROCK SILT CHECK TYPE 'A' WITH EXCELSIOR MATTING AND POLYACRYLAMIDE (PAM)

## NOTES:

INSTALL TEMPORARY ROCK SILT CHECK TYPE A IN ACCORDANCE WITH ROADWAY STANDARD DRAWING NO. 1633.01.

USE EXCELSIOR FOR MATTING MATERIAL AND ANCHOR MATTING SECTION AT TOP AND BOTTOM WITH CLASS B STONE.

PRIOR TO POLYACRYLAMIDE (PAM) APPLICATION, OBTAIN A SOIL SAMPLE FROM PROJECT LOCATION, AND FROM OFFSITE MATERIAL, AND ANALYZE FOR APPROPRIATE PAM FLOCCULANT TO BE APPLIED TO EACH ROCK SILT CHECK.

INITIALLY APPLY 4 OUNCES OF POLYACRYLAMIDE (PAM) TO TOP OF MATTING SECTION AND AFTER EVERY RAINFALL EVENT THAT EQUALS OR EXCEEDS 0.50 INCHES.