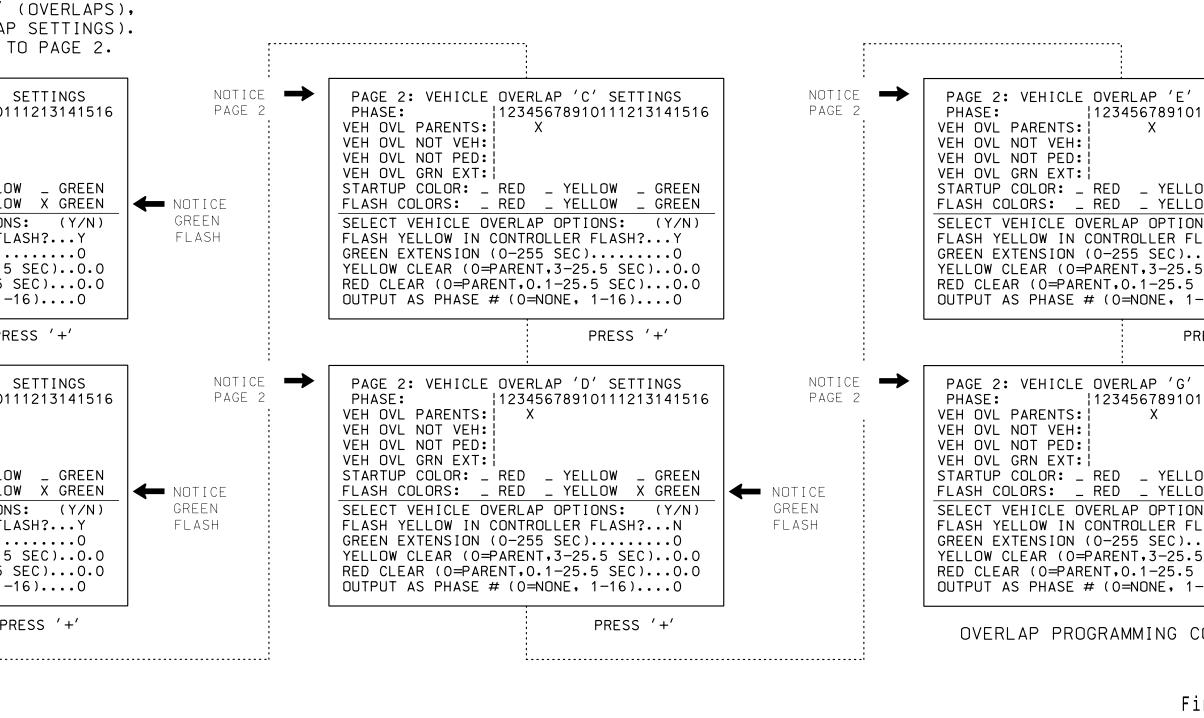

OVERLAP PROGRAMMING DETAIL FOR DEFAULT PHASING

## OVERLAP PROGRAMMING DETAIL FOR ALTERNATE PHASING

(program controller as shown below)

PREPARED IN THE OFFICE OF:
Accelerate Engineering, PLLC 875 Walnut Street, Suite 316 Cary, NC 27511
Tel: 919.263.5678 Fax: 919.263.5687 NC License No. P-1442