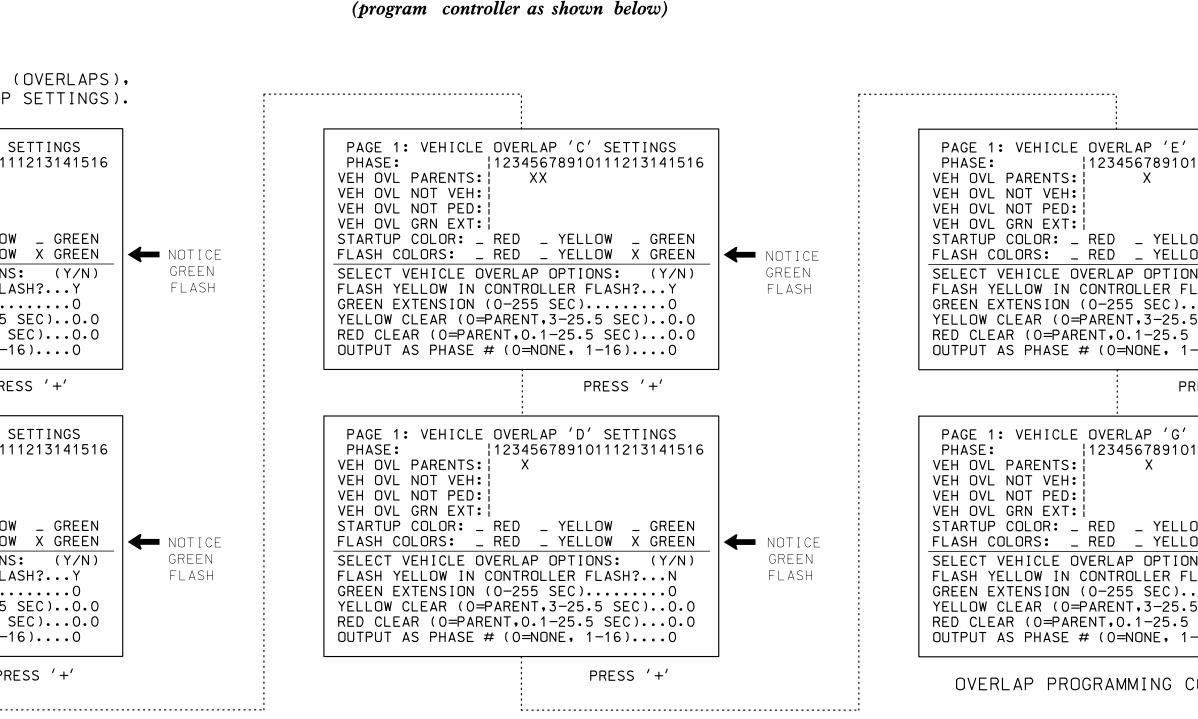

OVERLAP PROGRAMMING DETAIL FOR DEFAULT PHASING

## OVERLAP PROGRAMMING DETAIL FOR ALTERNATE PHASING

(program controller as shown below)

PREPARED IN THE OFFICE OF:
Accelerate Engineering, PLLC 875 Walnut Street, Suite 316 Cary, NC 27511
Tel: 919.263.5678 Fax: 919.263.5687 NC License No. P-1442