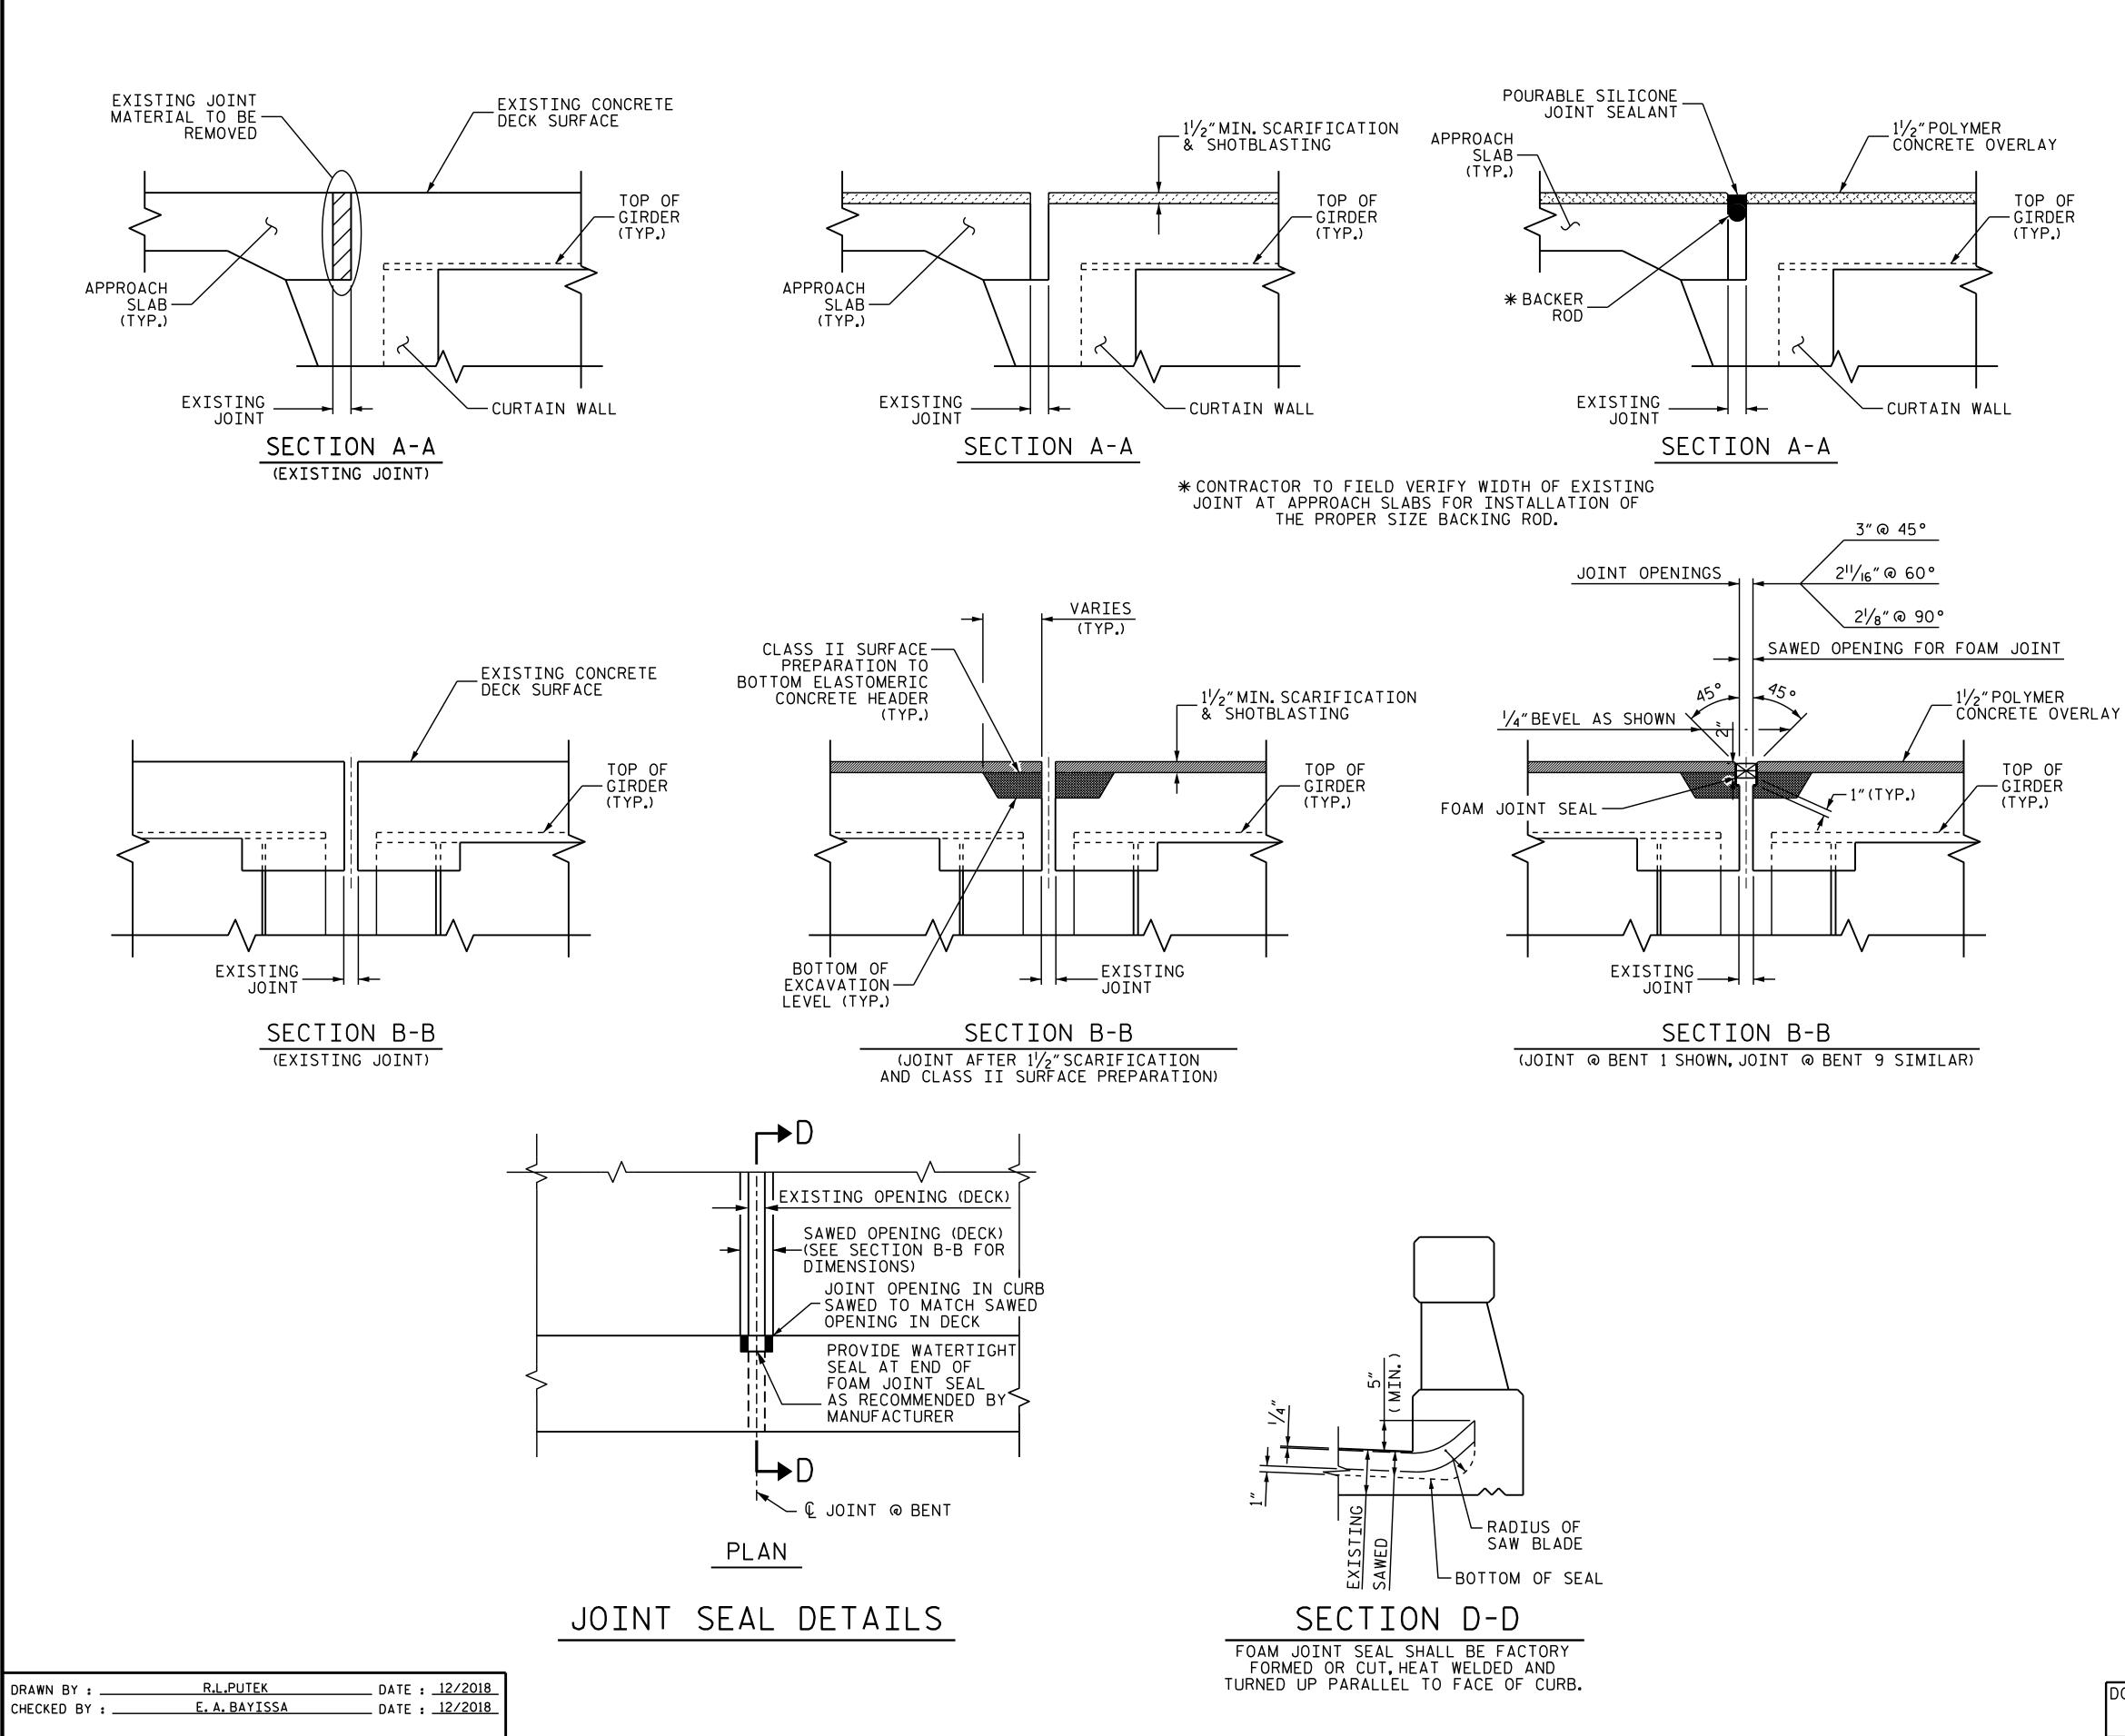

## NOTES

FOAM JOINTS SHALL BE INSTALLED AS PER MANUFACTURER'S RECOMMENDATION.

THE FOAM JOINTS SHALL MEET THE MANUFACTURER'S RECOMMENDATION FOR THE SIZE OF OPENING ON THE PLANS, AND ACCOMMODATE THE MINIMUM EXPANSION SHOWN ON THE PLANS.

CONTRACTOR SHALL FIELD VERIFY THE EXISTING JOINT OPENING PRIOR TO ORDERING JOINT SEAL MATERIAL. IF ACTUAL JOINT OPENING VARIES FROM OPENING INDICATED IN DETAIL BY MORE THAN 1/4"NOTIFY ENGINEER. REVISION TO THE JOINT SEAL SIZE MIGHT BE NÉCESSARY.

THE INSTALLED FOAM JOINTS SHALL BE WATER TIGHT.

FOR FOAM JOINT SEALS FOR PRESERVATION, SEE SPECIAL PROVISIONS.

THE CONTRACTOR WILL NOT BE PERMITTED TO FORM THE JOINTS IN LIEU OF SAWING THE JOINT.

FOR POURABLE SILICONE JOINT SEALANT, SEE SPECIAL PROVISIONS.

CONTRACTOR SHALL FIELD VERIFY THE EXISTING JOINT OPENING PRIOR TO ORDERING THE BACKER ROD.

THE BACKER ROD SHALL MEET THE MANUFACTURER'S RECOMMENDATION FOR THE SIZE OF THE JOINT OPENING.

THE MANUFACTURER IS TO PROVIDE THE NOMINAL UNCOMPRESSED SEAL WIDTH OF THE FOAM JOINT SEAL BASED ON JOINT OPENINGS AT THE BENTS 1 AND 9.