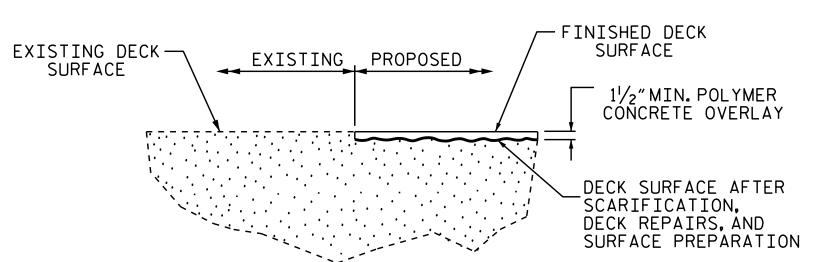

NOTE:

SEE TRAFFIC MANAGEMENT PLANS FOR LANE WIDTHS, SEQUENCING, AND OTHER TRAFFIC CONTROL MEASURES FOR STAGING OF POLYMER CONCRETE OVERLAY SYSTEM AND SURFACE PREPARATION.

DETAIL OF POLYMER CONCRETE OVERLAY