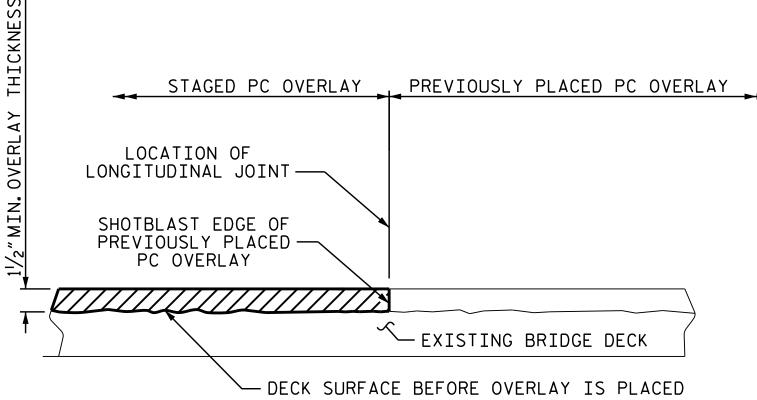

NOTE:

SEE TRAFFIC MANAGEMENT PLANS FOR LANE WIDTHS, SEQUENCING, AND OTHER TRAFFIC CONTROL MEASURES FOR STAGING OF POLYMER CONCRETE OVERLAY SYSTEM AND SURFACE PREPARATION.

DETAIL OF POLYMER CONCRETE OVERLAY

STAGED POLYMER CONCRETE
(PC) OVERLAY JOINT
(AS NEEDED)

PROJECT NO. 15BPR.21

MONTGOMERY COUNTY

BRIDGE NO. 610006

STATE OF NORTH CAROLINA

DEPARTMENT OF TRANSPORTATION

RALFIGH

TYPICAL SECTION & POLYMER CONCRETE OVERLAY DETAILS