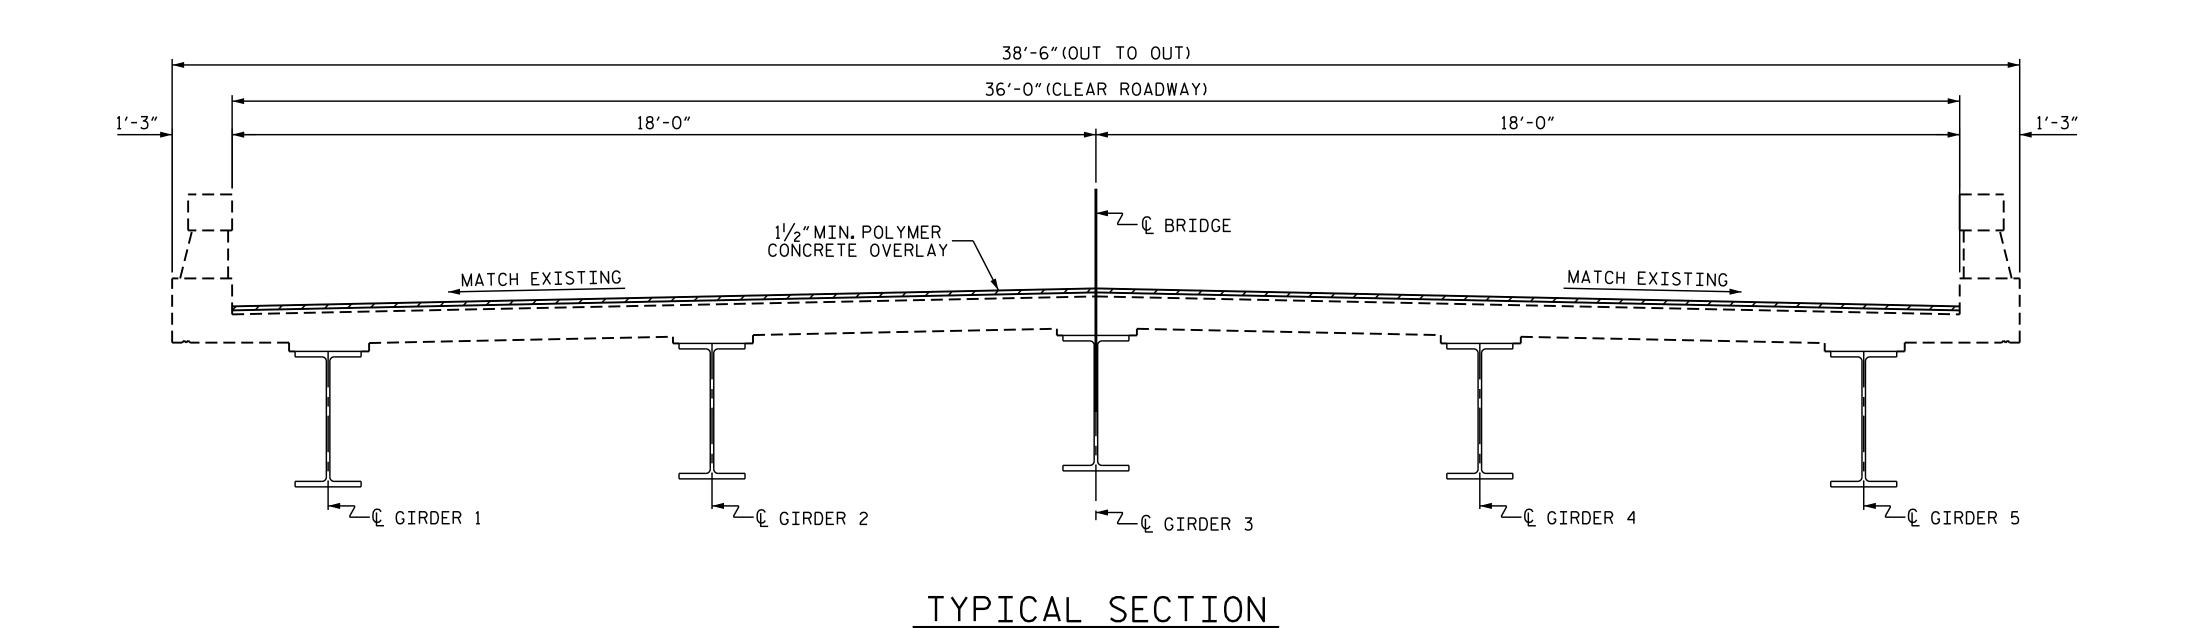

STAGED POLYMER CONCRETE
(PC) OVERLAY JOINT
(AS NEEDED)

PROJECT NO. 15BPR.21

MONTGOMERY COUNTY

BRIDGE NO. 610006

STATE OF NORTH CAROLINA

DEPARTMENT OF TRANSPORTATION

RALFIGH

TYPICAL SECTION & POLYMER CONCRETE OVERLAY DETAILS