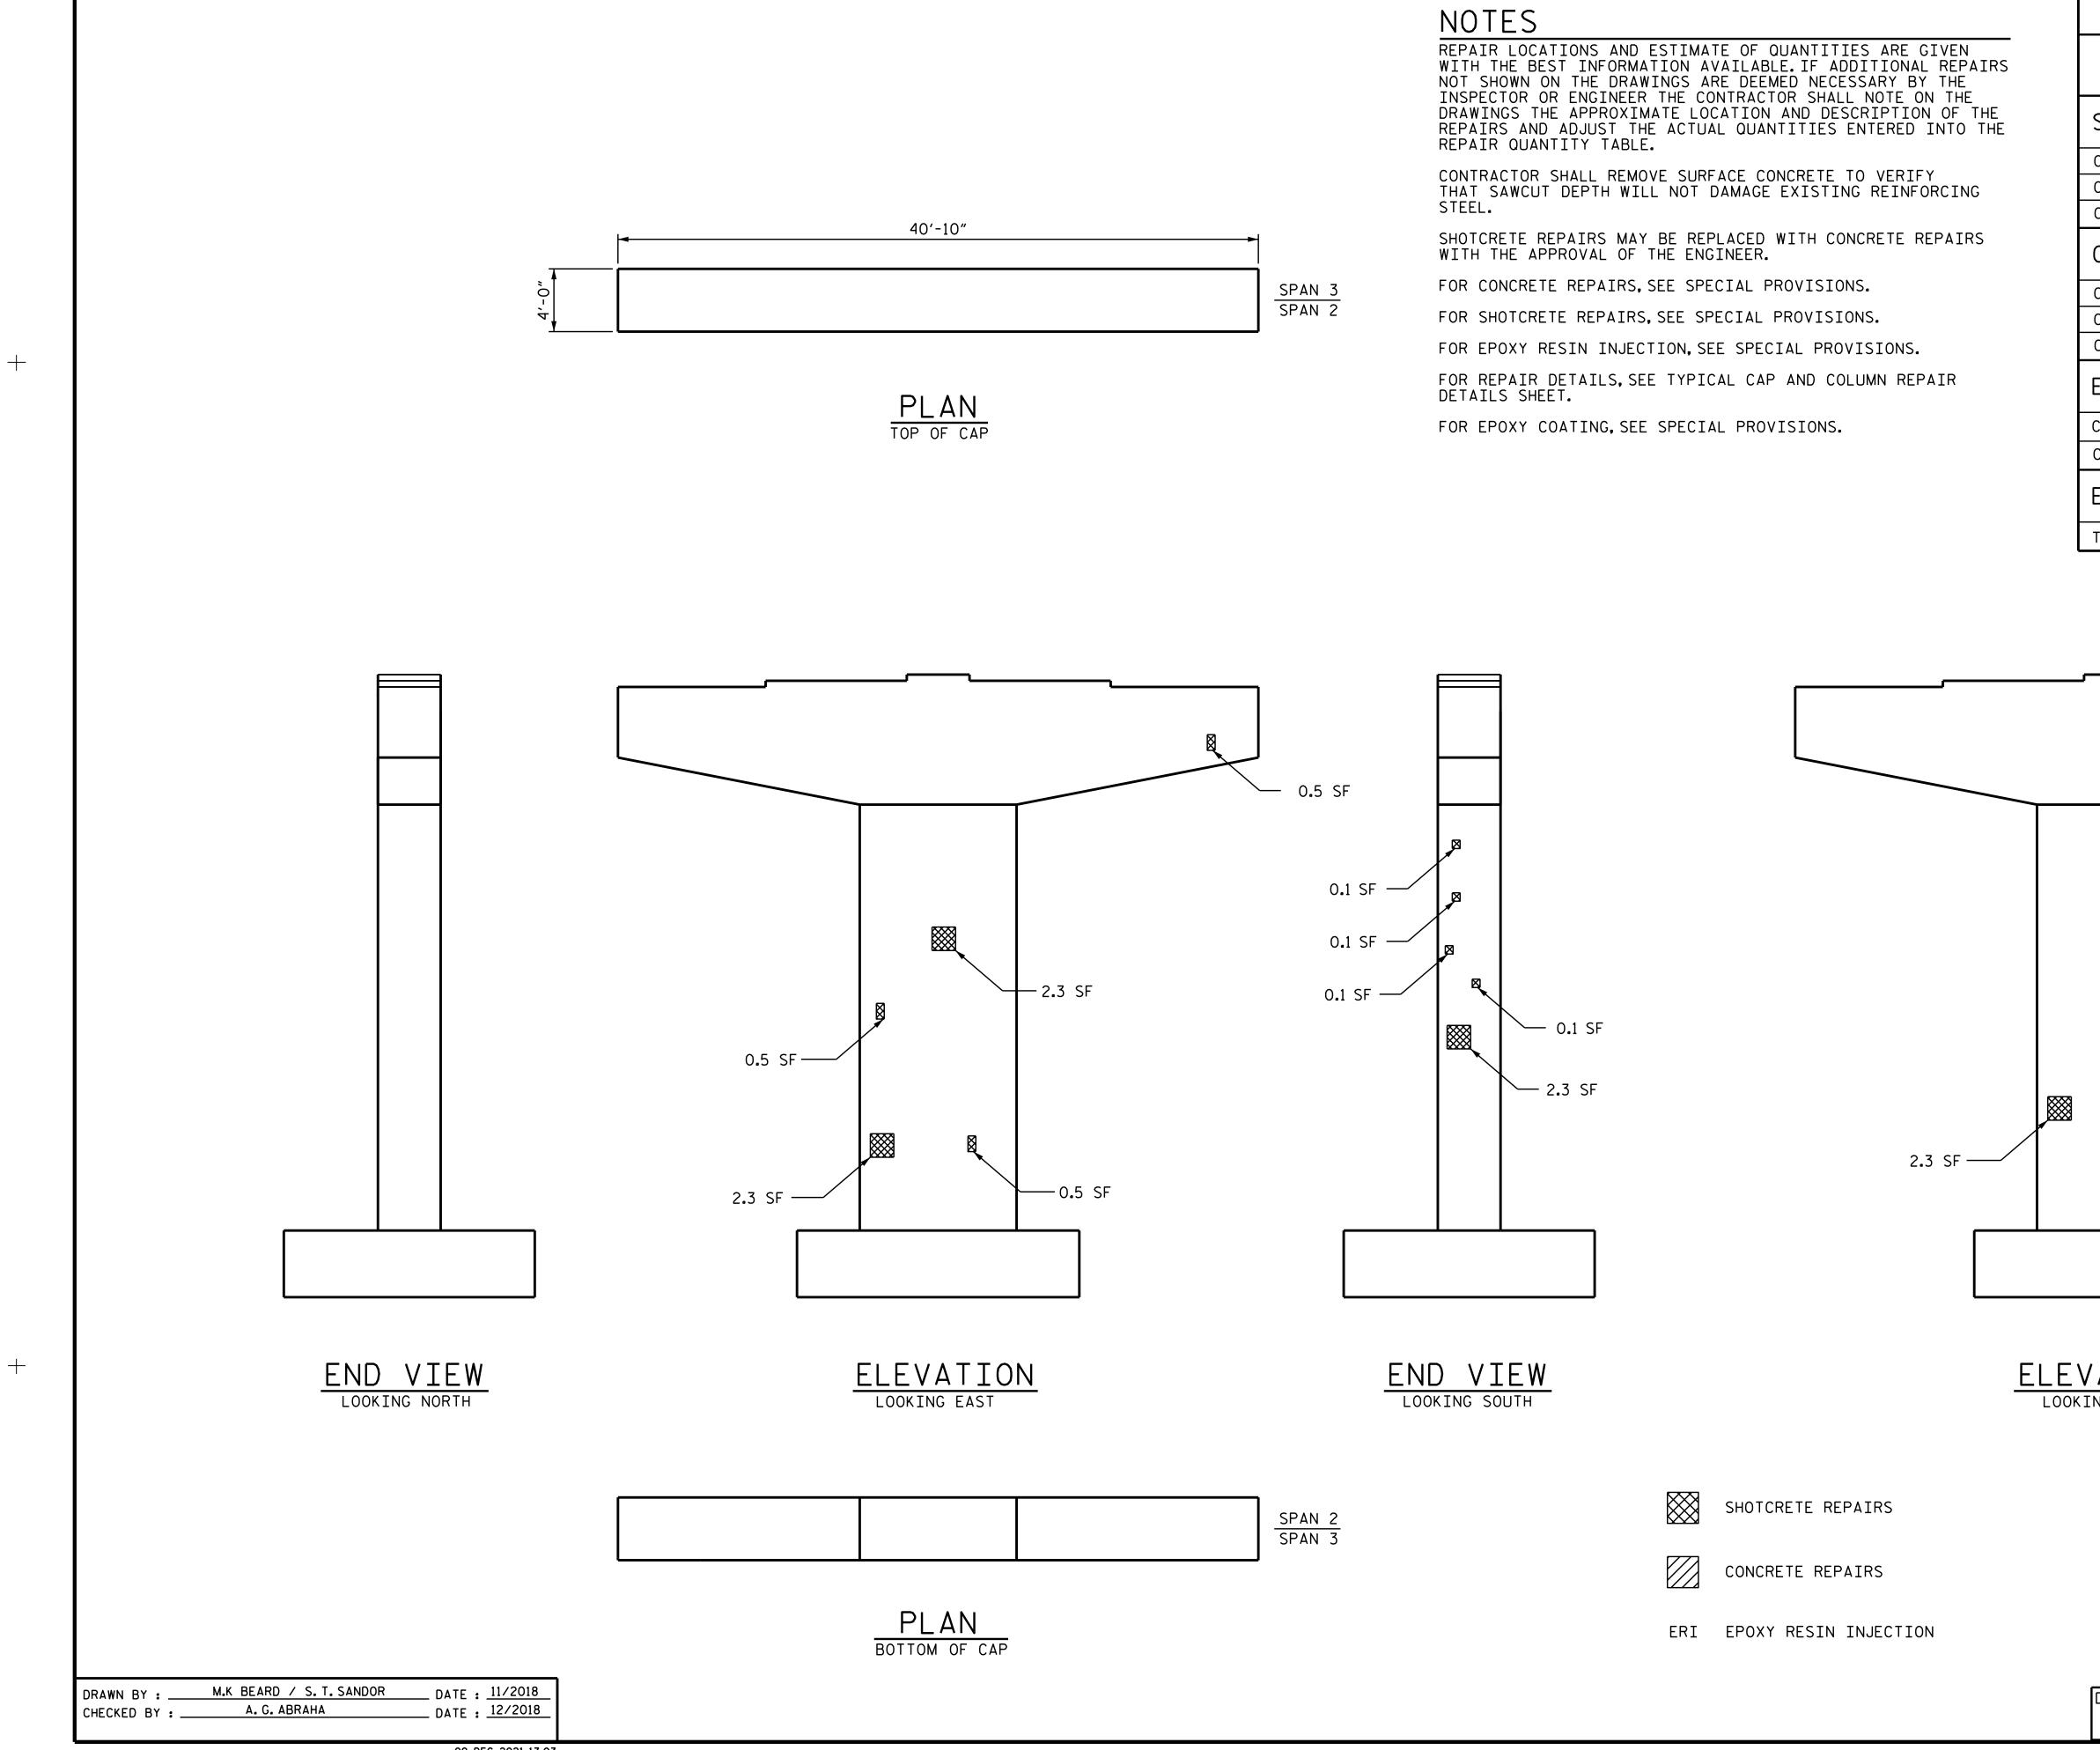

09-DEC-2021 17:03 R:\Structures\Plans\403\_033\_05BPR.34\_SMU\_ B\*\_420052.dgn aabraha

| REPAIR QUANTITY TABLE                                                |            |                                                                    |                        |              |
|----------------------------------------------------------------------|------------|--------------------------------------------------------------------|------------------------|--------------|
| BENT 2                                                               | QUANTITIES |                                                                    |                        |              |
|                                                                      | ESTIN      |                                                                    |                        | UAL          |
| SHOTCRETE REPAIRS                                                    | AREA<br>SF | VOLUME<br>CF                                                       | AREA<br>SF             | VOLUME<br>CF |
| CAP (VERTICAL FACE)                                                  | 0.5        | 0.3                                                                |                        |              |
| CAP (HORIZONTAL FACE, CORNER)                                        | 0.0        | 0.0<br>6.7                                                         |                        |              |
| COLUMN                                                               | AREA       | VOLUME                                                             | AREA                   | VOLUME       |
| CONCRETE REPAIRS                                                     | SF         | CF                                                                 | SF                     | CF           |
| CAP (VERTICAL FACE)                                                  | 0.0        | 0.0                                                                |                        |              |
| CAP (HORIZONTAL FACE, CORNER)<br>COLUMN                              | 0.0        | 0.0                                                                |                        |              |
| EPOXY RESIN INJECTIO                                                 |            | LN.FT                                                              |                        | LN.FT        |
|                                                                      |            |                                                                    |                        |              |
| CAP                                                                  |            | 0.0                                                                |                        |              |
| EPOXY COATING                                                        |            | AREA                                                               |                        | AREA         |
|                                                                      |            | SF                                                                 |                        | SF           |
| TOP OF CAP   VALUES IN CHART REPRESENT EST                           |            | 164.0   <br>REPATE TOTA                                            | IS AFTED               |              |
| 2.3 SF<br>0.5 SF                                                     |            |                                                                    |                        |              |
| PROJECT NO. 15BPR.34<br>HARNETT COUNTY                               |            |                                                                    |                        |              |
| ATION BRI                                                            | DGE NO     | 0. 4                                                               | 2005                   |              |
| DADO94AED5104FD<br>DCAO94AED5104FD<br>DCAO94AED5104FD<br>DCC 9, 2021 | SU         | STATE OF NORTH C<br>INT OF TRA<br>RALEIGH<br>BSTRU<br>REPA<br>BENT | ANSPORT<br>CTURE<br>IR | -            |
| DOCUMENT NOT CONSIDERED                                              | BY: DAT    | REVISIONS<br>E: NO. BY:                                            | DATE:                  | SHEET NO.    |
|                                                                      | 1          |                                                                    | 1                      |              |