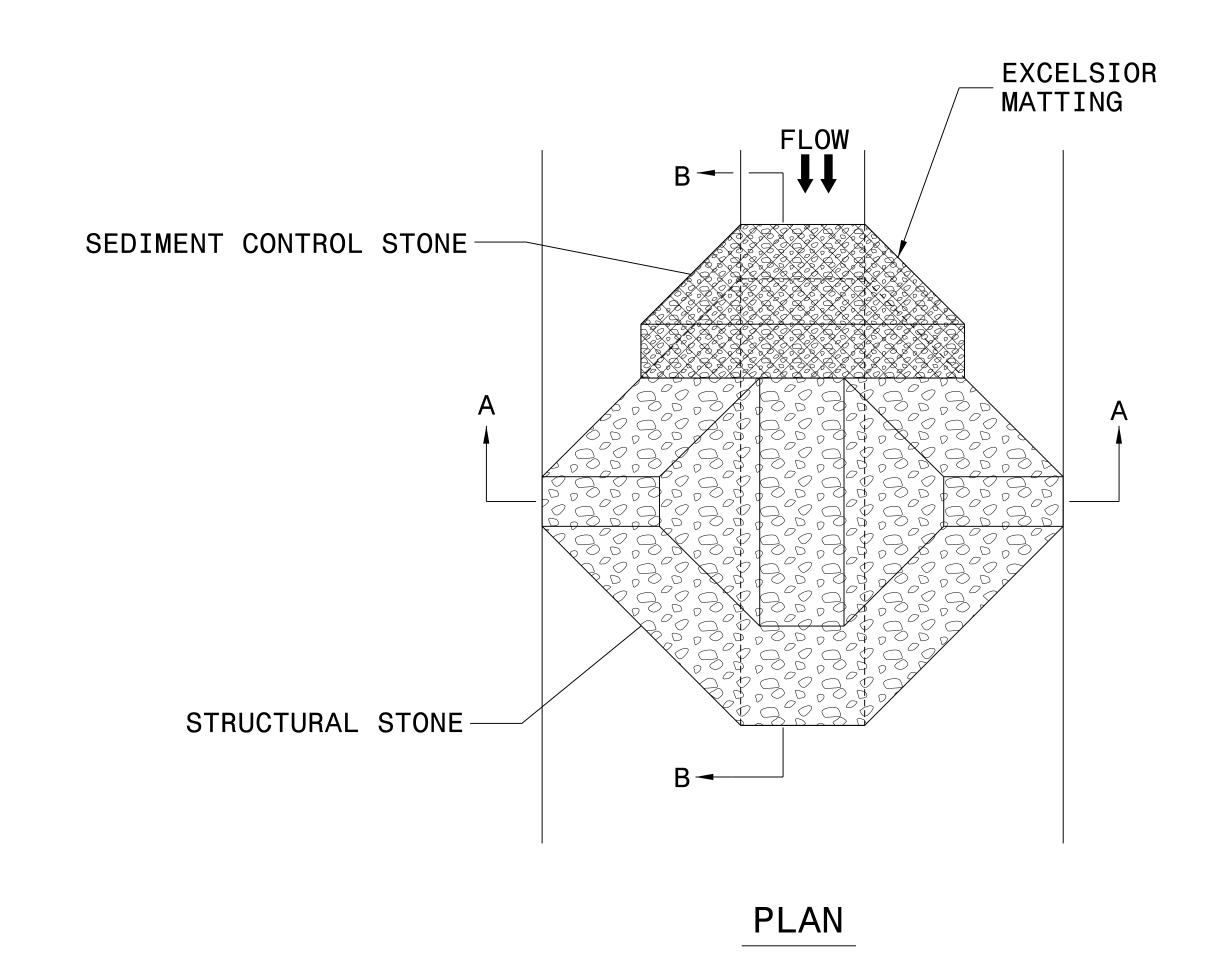

## NOTES:

INSTALL TEMPORARY ROCK SILT CHECK TYPE A IN ACCORDANCE WITH ROADWAY STANDARD DRAWING NO. 1633.01.

USE EXCELSIOR FOR MATTING MATERIAL AND ANCHOR MATTING SECTION AT TOP AND BOTTOM WITH CLASS B STONE.