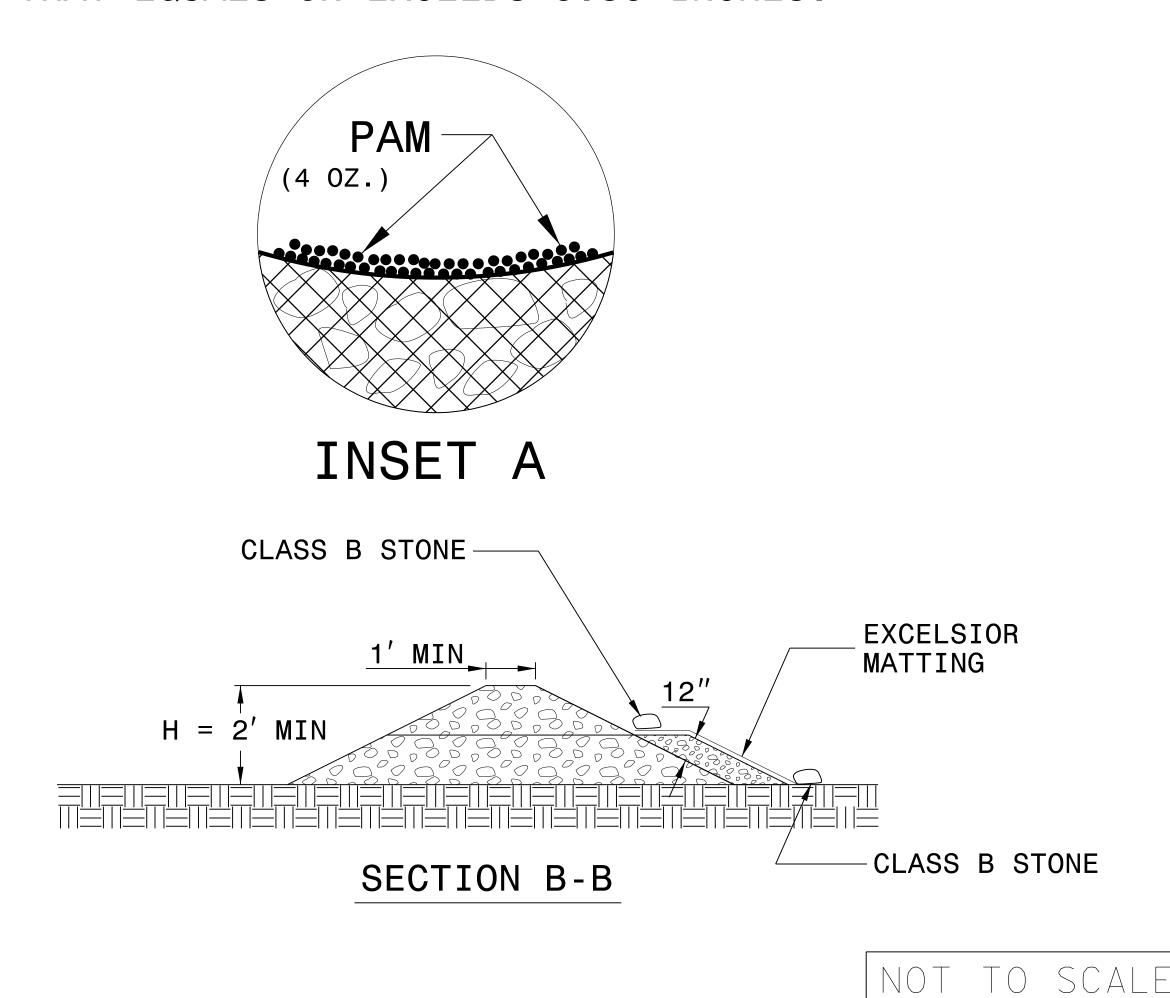

## NOTES:

INSTALL TEMPORARY ROCK SILT CHECK TYPE A IN ACCORDANCE WITH ROADWAY STANDARD DRAWING NO. 1633.01.

USE EXCELSIOR FOR MATTING MATERIAL AND ANCHOR MATTING SECTION AT TOP AND BOTTOM WITH CLASS B STONE.

PRIOR TO POLYACRYLAMIDE (PAM) APPLICATION, OBTAIN A SOIL SAMPLE FROM PROJECT LOCATION, AND FROM OFFSITE MATERIAL, AND ANALYZE FOR APPROPRIATE PAM FLOCCULANT TO BE APPLIED TO EACH ROCK SILT CHECK.

INITIALLY APPLY 4 OUNCES OF POLYACRYLAMIDE (PAM) TO TOP OF MATTING SECTION AND AFTER EVERY RAINFALL EVENT THAT EQUALS OR EXCEEDS 0.50 INCHES.