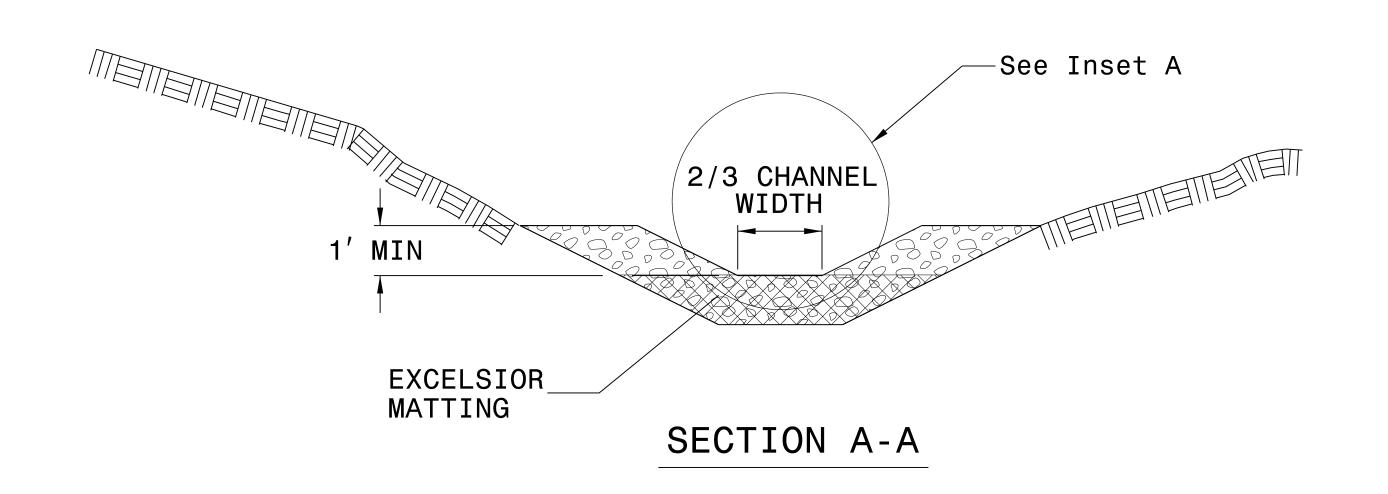

## NOTES:

INSTALL TEMPORARY ROCK SILT CHECK TYPE A IN ACCORDANCE WITH ROADWAY STANDARD DRAWING NO. 1633.01.

USE EXCELSIOR FOR MATTING MATERIAL AND ANCHOR MATTING SECTION AT TOP AND BOTTOM WITH CLASS B STONE.