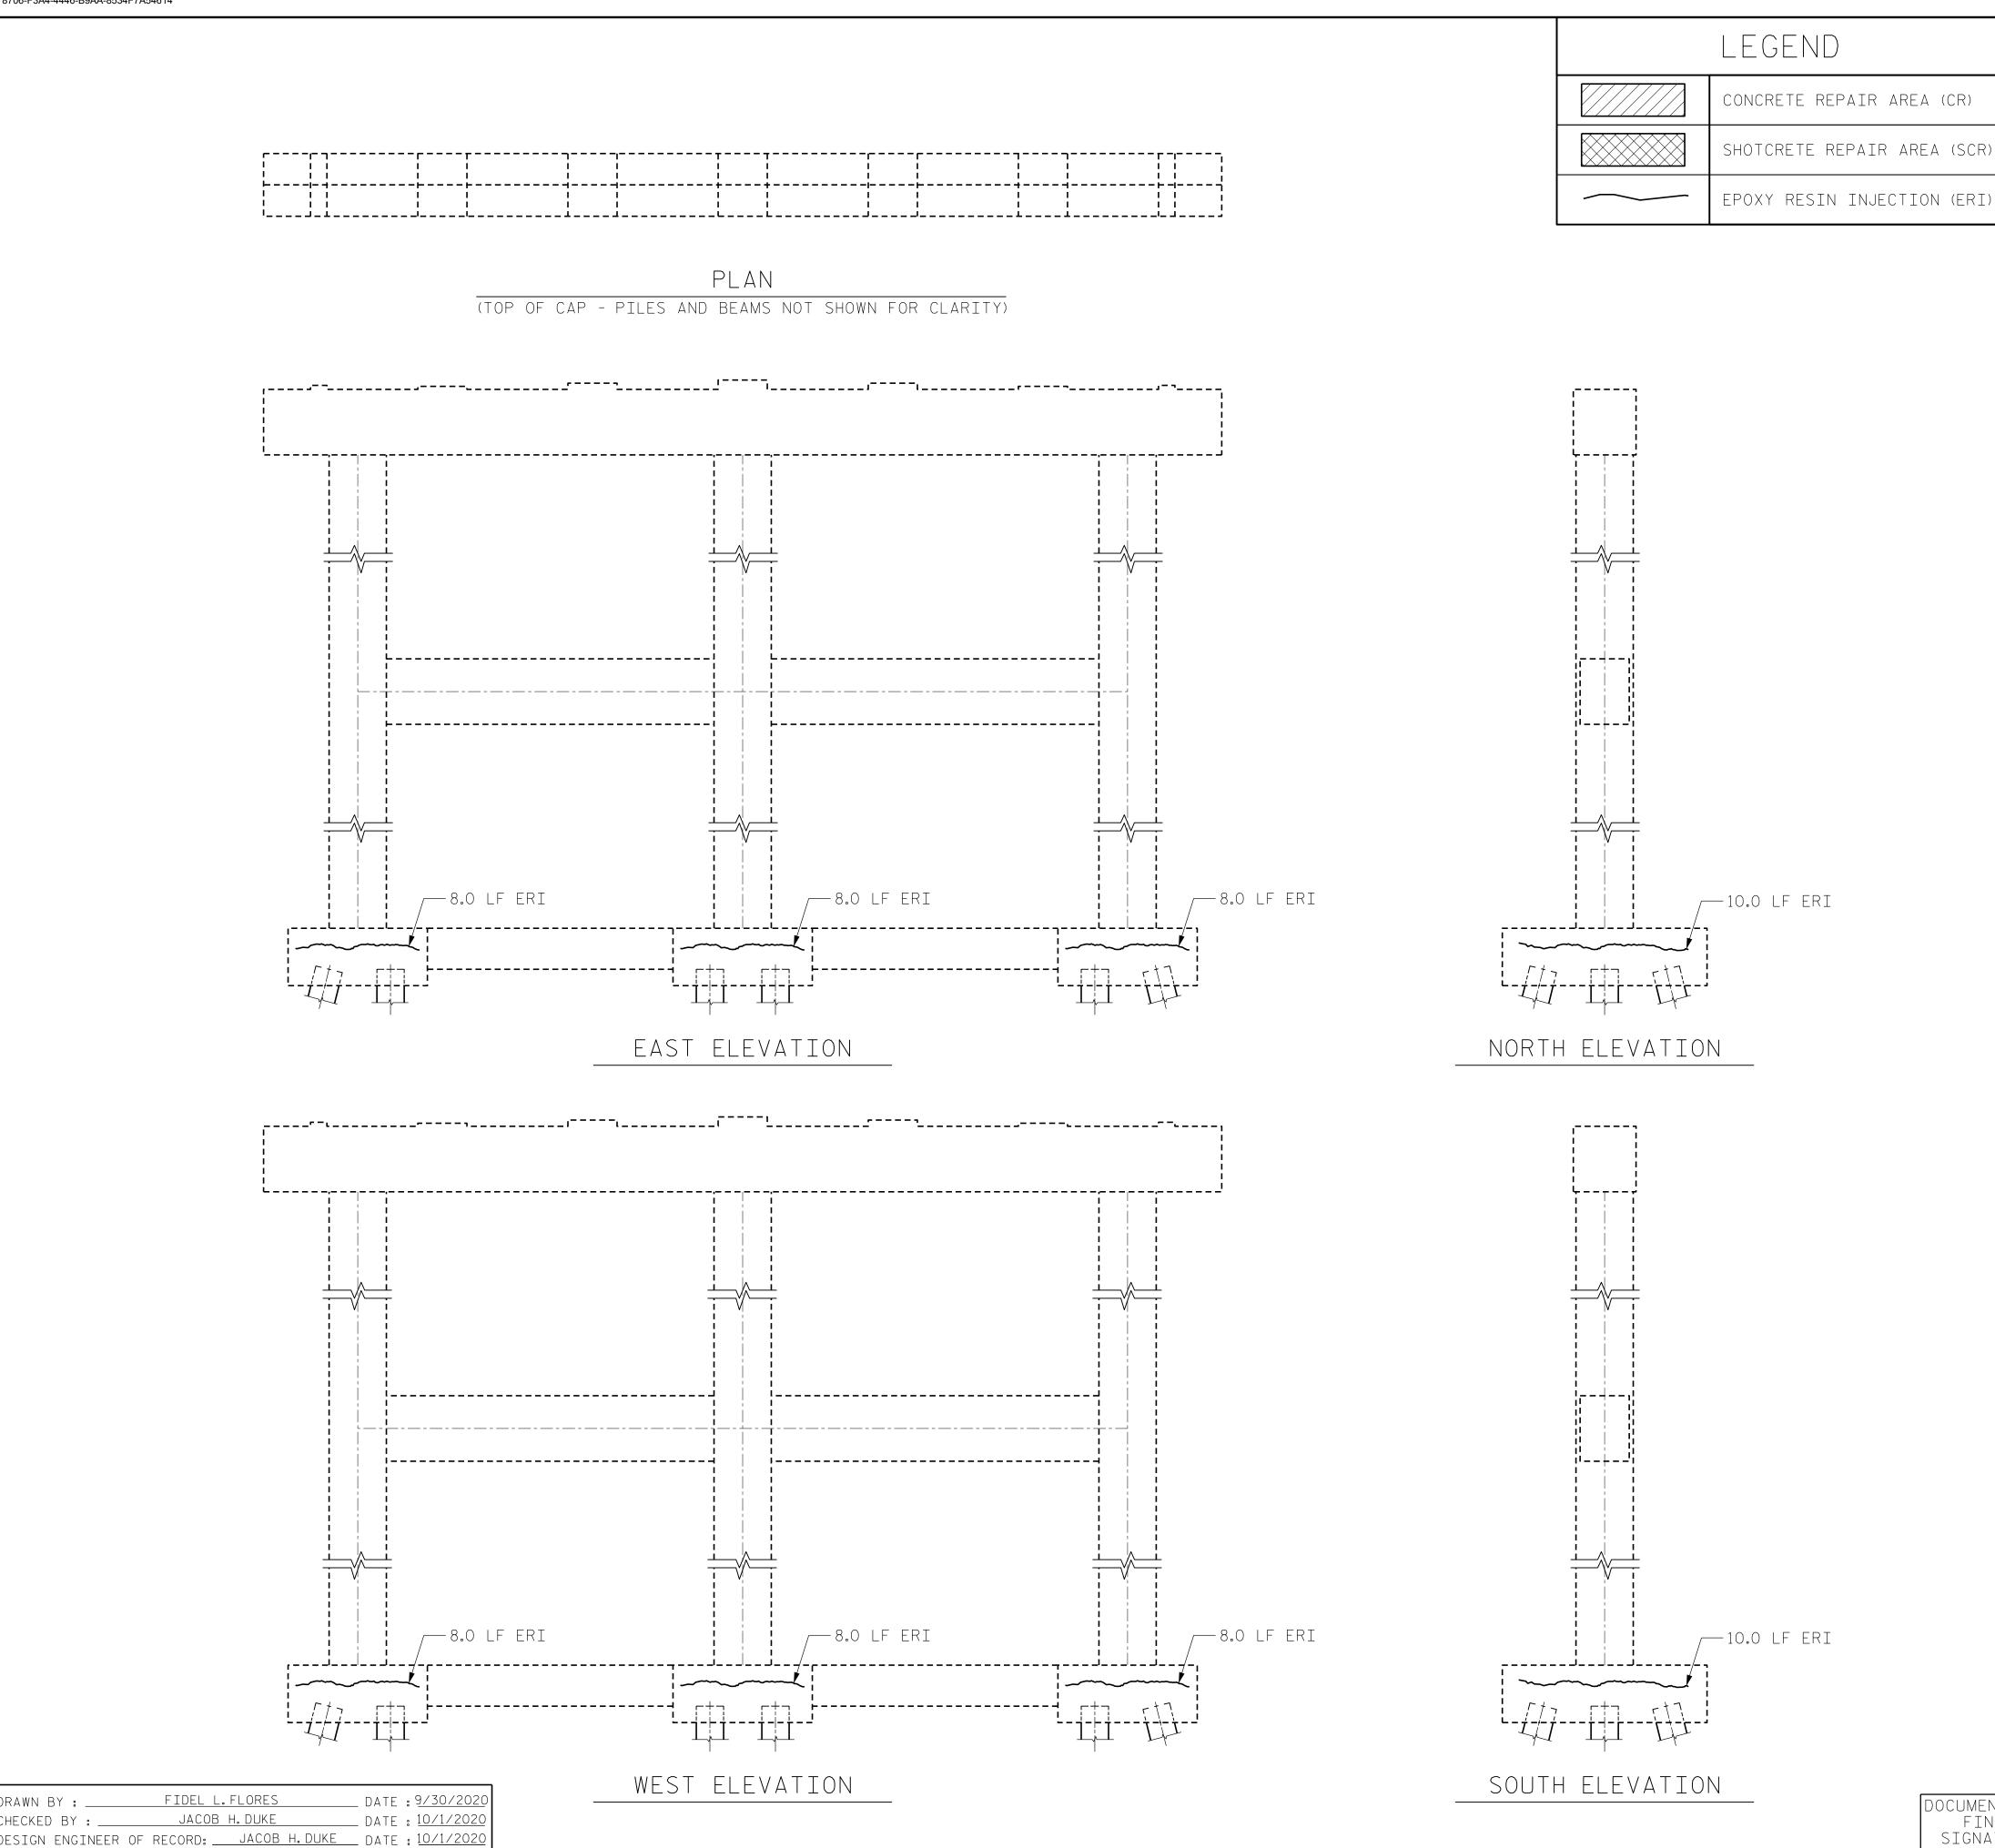

DRAWN BY : \_

AS-BUILT REPAIR QUANTITY TABLE QUANTITIES ACTUAL ESTIMATE SHOTCRETE REPAIRS CAP/FOOTING COLUMN/PILE CONCRETE REPAIRS \* CAP EPOXY RESIN INJECTION LIN.FT. LIN.FT. CAP COLUMN/PILE 68.0 FOOTING CP INTEGRAL PILE JACKETS LIN.FT. LIN.FT. PILE

VALUES IN CHART REPRESENT ESTIMATED REPAIR TOTALS AFTER REMOVAL OF UNSOUND CONCRETE. MINIMUM OF 1"BEHIND REBAR AND MINIMUM 2"CLEARANCE TO SAWCUT. FOR REPAIR DETAILS, SEE "CONCRETE RESTORATION DETAILS" SHEETS.

## NOTES:

REPAIR LOCATIONS AND ESTIMATED QUANTITIES ARE GIVEN WITH THE BEST INFORMATION AVAILABLE. IF ADDITIONAL REPAIRS NOT SHOWN ON THE DRAWINGS ARE DEEMED NECESSARY BY THE ENGINEER, THE ENGINEER WILL NOTE ON THE DRAWINGS THE APPROXIMATE LOCATIONS AND DESCRIPTION OF THE REPAIRS AND ADJUST THE ACTUAL QUANTITIES ENTERED INTO THE TABLE ABOVE.

CRACKING LOCATIONS AND QUANTITIES FOR LOCATIONS DESCRIBED AS "SCATTERED THROUGHOUT" IN THE INSPECTION REPORT ARE BASED ON THE BEST INFORMATION AVAILABLE. THE ENGINEER AND CONTRACTOR SHALL IDENTIFY AND REPAIR ALL CRACKS  $>= \frac{1}{16}$  AS DESCRIBED IN THE SPECIAL PROVISIONS AT EACH BENT.

AVERAGE CONCRETE COVER IS EXPECTED TO BE FROM 2"TO 3"ON THE CAP AND FROM  $1\frac{1}{2}$ "TO 2"ON THE PILES. ACTUAL CONCRETE COVER SHALL BE DETERMINED BY THE CONTRACTOR AND PRESENTED TO THE ENGINEER PRIOR TO BEGINNING EXCAVATION AND DEMOLITION.

FOR CONCRETE AND SHOTCRETE REPAIRS, SEE "CONCRETE RESTORATION DETAILS"

SHOTCRETE REPAIRS MAY BE REPLACED WITH CONCRETE REPAIRS WITH THE APPROVAL OF THE ENGINEER.

REPAIRS TO THE BENT CAP MAY REQUIRE BRIDGE JACKING. FOR BRIDGE JACKING, SEE SPECIAL PROVISIONS.

FOR EPOXY COATING, SEE SPECIAL PROVISIONS AND STANDARD SPECIFICATIONS SECTION 420-18.

> PROJECT NO. 15BPR.46 COUNTY 270012 BRIDGE NO. \_

STATE OF NORTH CAROLINA DEPARTMENT OF TRANSPORTATION

> SUBSTRUCTURE REPAIRS