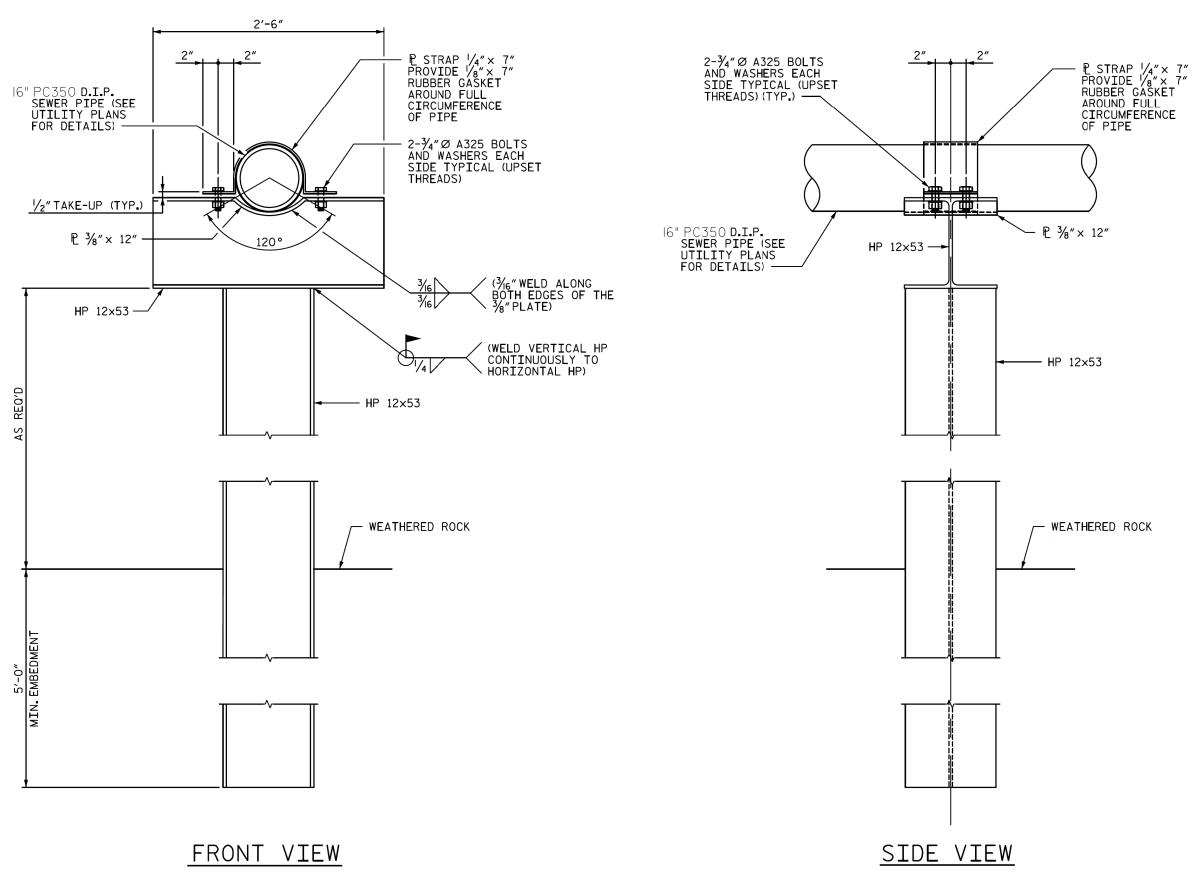

DocuSign Envelope ID: 6B28A3C3-A794-47D6-BAF1-47824F45E75E

\_\_\_\_\_

AERIAL SEWER SUPPORT

1.FOR AERIAL SEWER SUPPORT LOCATIONS, SEE Sheet UC-9. 2.STEEL H-PILES SHALL CONFORM TO THE Requirements of Astm A992 grade 50. 3.ALL PILE LOCATIONS SHALL BE STAKED IN THE FIELD.

4.ALL WELDS SHALL BE IN ACCORDANCE WITH THE CURRENT AWS AND BE PREFORMED BY A CERTIFIED WELDER.

5.ALL STEEL MEMBERS AND STRAPS SHALL BE POWER TOOL CLEANED TO A MIN.OF SSPC-SP3 AND HOT-DIP GALVANIZED PER ASTM A123.

6.BOLTS AND WASHERS WILL BE HOT-DIP GALVANIZED PER ASTM A153.ALL WELDS SHALL BE GROUND AND COATED WITH 2 COATS OF A COLD APPLIED GALVANIZING PAINT.

7.BOLTS SHALL BE ASTM A325 WITH CORRESPONDING NUTS AND WASHERS.

NOTES:

8.ALL WELDS SHALL BE GROUND AND COATED WITH 2 COATS OF A COLD APPLIED GALVANIZING PAINT.

9.HOLES IN THE HP MEMBER FOR THE BOLTS AND POST-INSTALLED ANCHORS SHALL BE SIZED 1/16" LARGER THAT THE DIAMETER OF THE ITEM GOING THROUGH THE ITEM.

10. THE CONTRACTOR SHALL VERIFY THE SEWER PIPE ELEVATION AND ADJUST AERIAL SEWER SUPPORT ELEVATION AS NECESSARY TO MATCH SEWER PIPE ELEVATION.

FOUNDATION NOTES:

1. DRILLED-IN PILES ARE REQUIRED FOR THE AERIAL SEWER SUPPORTS.

2.EXCAVATE HOLES AT PILE LOCATIONS WITH A MINIMUM OF 5 FEET INTO WEATHERED ROCK. 3.FILL THE BOTTOM 5 FT OF THE HOLE WITH CONCRETE AND THE REST OF THE HOLE WITH CLASS II OR CLASS III SELECT MATERIAL THAT MEETS SECTION 1016 OF THE STANDARD SPECIFICATIONS.

4.FOR PILE EXCAVATION, SEE SECTION 450 OF THE STANDARD SPECIFICATIONS.

5.CONCRETE SHALL BE CLASS A CONCRETE PER THE NCDOT STANDARD SPECIFICATION FOR ROADS AND STRUCTURES.

| STV Engineers, Inc.<br>900 West Trade St., Suite 715<br>Charlotte, NC 28202<br>NC License Number F-0991 | PROJECT REFERENCE NO.                             |     | NO.                                     | SHEET NO.                 |
|---------------------------------------------------------------------------------------------------------|---------------------------------------------------|-----|-----------------------------------------|---------------------------|
|                                                                                                         | B-5813                                            |     |                                         | UC-3C                     |
|                                                                                                         | DESIGNED BY:                                      | VHM |                                         |                           |
| DOCUMENT NOT CONSIDERED FINAL<br>UNLESS ALL SIGNATURES COMPLETED                                        | DRAWN BY:                                         | VHM |                                         | The poce of signed by !!! |
|                                                                                                         | CHECKED BY:                                       | ASV |                                         | fron Filsion              |
|                                                                                                         | APPROVED BY:                                      | XMD |                                         | 029429                    |
|                                                                                                         | REVISED:                                          |     | ,,,,,,,,,,,,,,,,,,,,,,,,,,,,,,,,,,,,,,, |                           |
|                                                                                                         | NORTH CAROLINA<br>DEPARTMENT OF<br>TRANSPORTATION |     |                                         | VGINE CONST               |
|                                                                                                         |                                                   |     | 2/26/2021                               |                           |
|                                                                                                         | UTILITIES ENGINEE<br>PHONE:(919)7(                |     |                                         | TY CONSTRUCTION           |
|                                                                                                         | FAX: (919)250-                                    |     |                                         | PLANS ONLY                |
|                                                                                                         |                                                   |     |                                         | RUCTION                   |
|                                                                                                         | OITCTII                                           | COL | I OV                                    |                           |