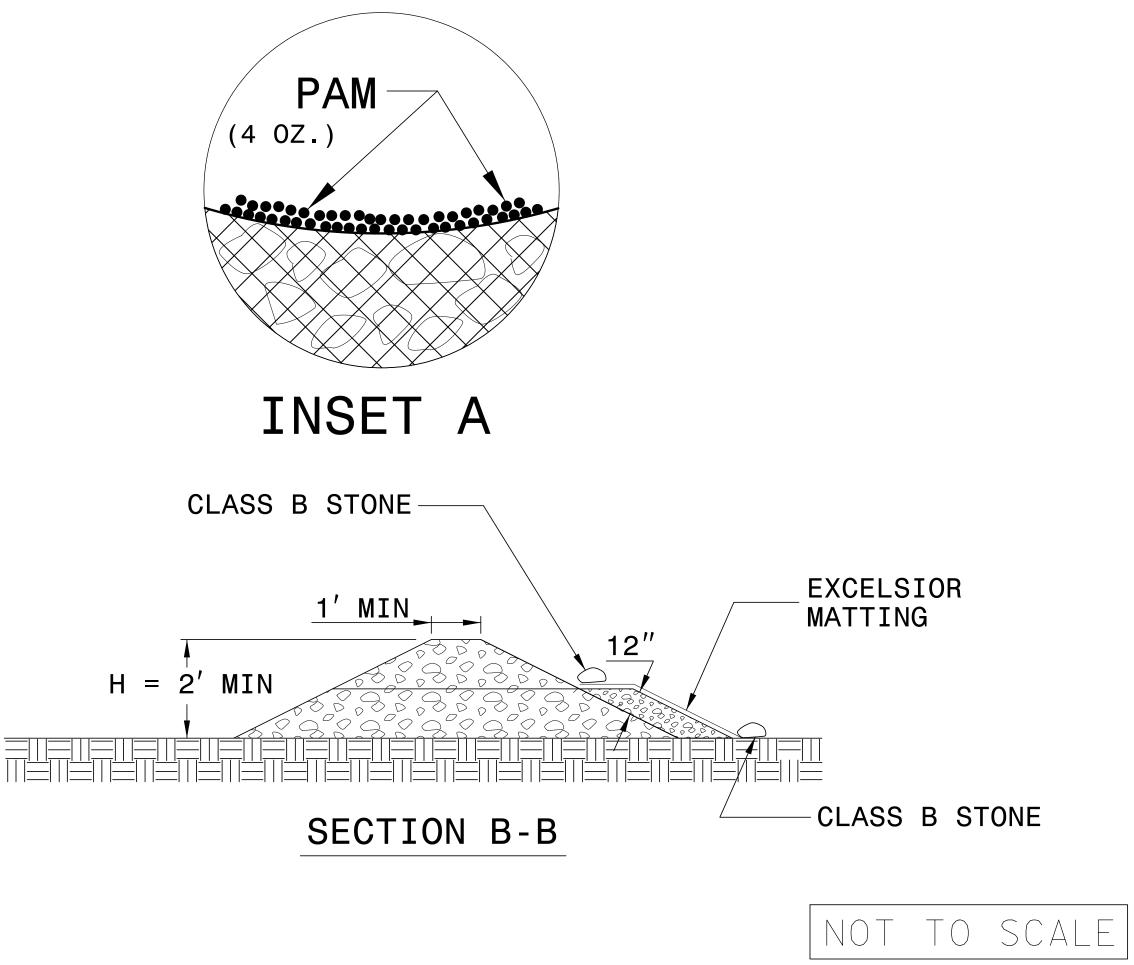

## NOTES:

INSTALL TEMPORARY ROCK SILT CHECK TYPE A IN ACCORDANCE WITH ROADWAY STANDARD DRAWING NO. 1633.01.

USE EXCELSIOR FOR MATTING MATERIAL AND ANCHOR MATTING SECTION AT TOP AND BOTTOM WITH CLASS B STONE.

PRIOR TO POLYACRYLAMIDE (PAM) APPLICATION, OBTAIN A SOIL SAMPLE FROM PROJECT LOCATION, AND FROM OFFSITE MATERIAL, AND ANALYZE FOR APPROPRIATE PAM FLOCCULANT TO BE APPLIED TO EACH ROCK SILT CHECK.

INITIALLY APPLY 4 OUNCES OF POLYACRYLAMIDE (PAM) TO TOP OF MATTING SECTION AND AFTER EVERY RAINFALL EVENT THAT EQUALS OR EXCEEDS 0.50 INCHES.