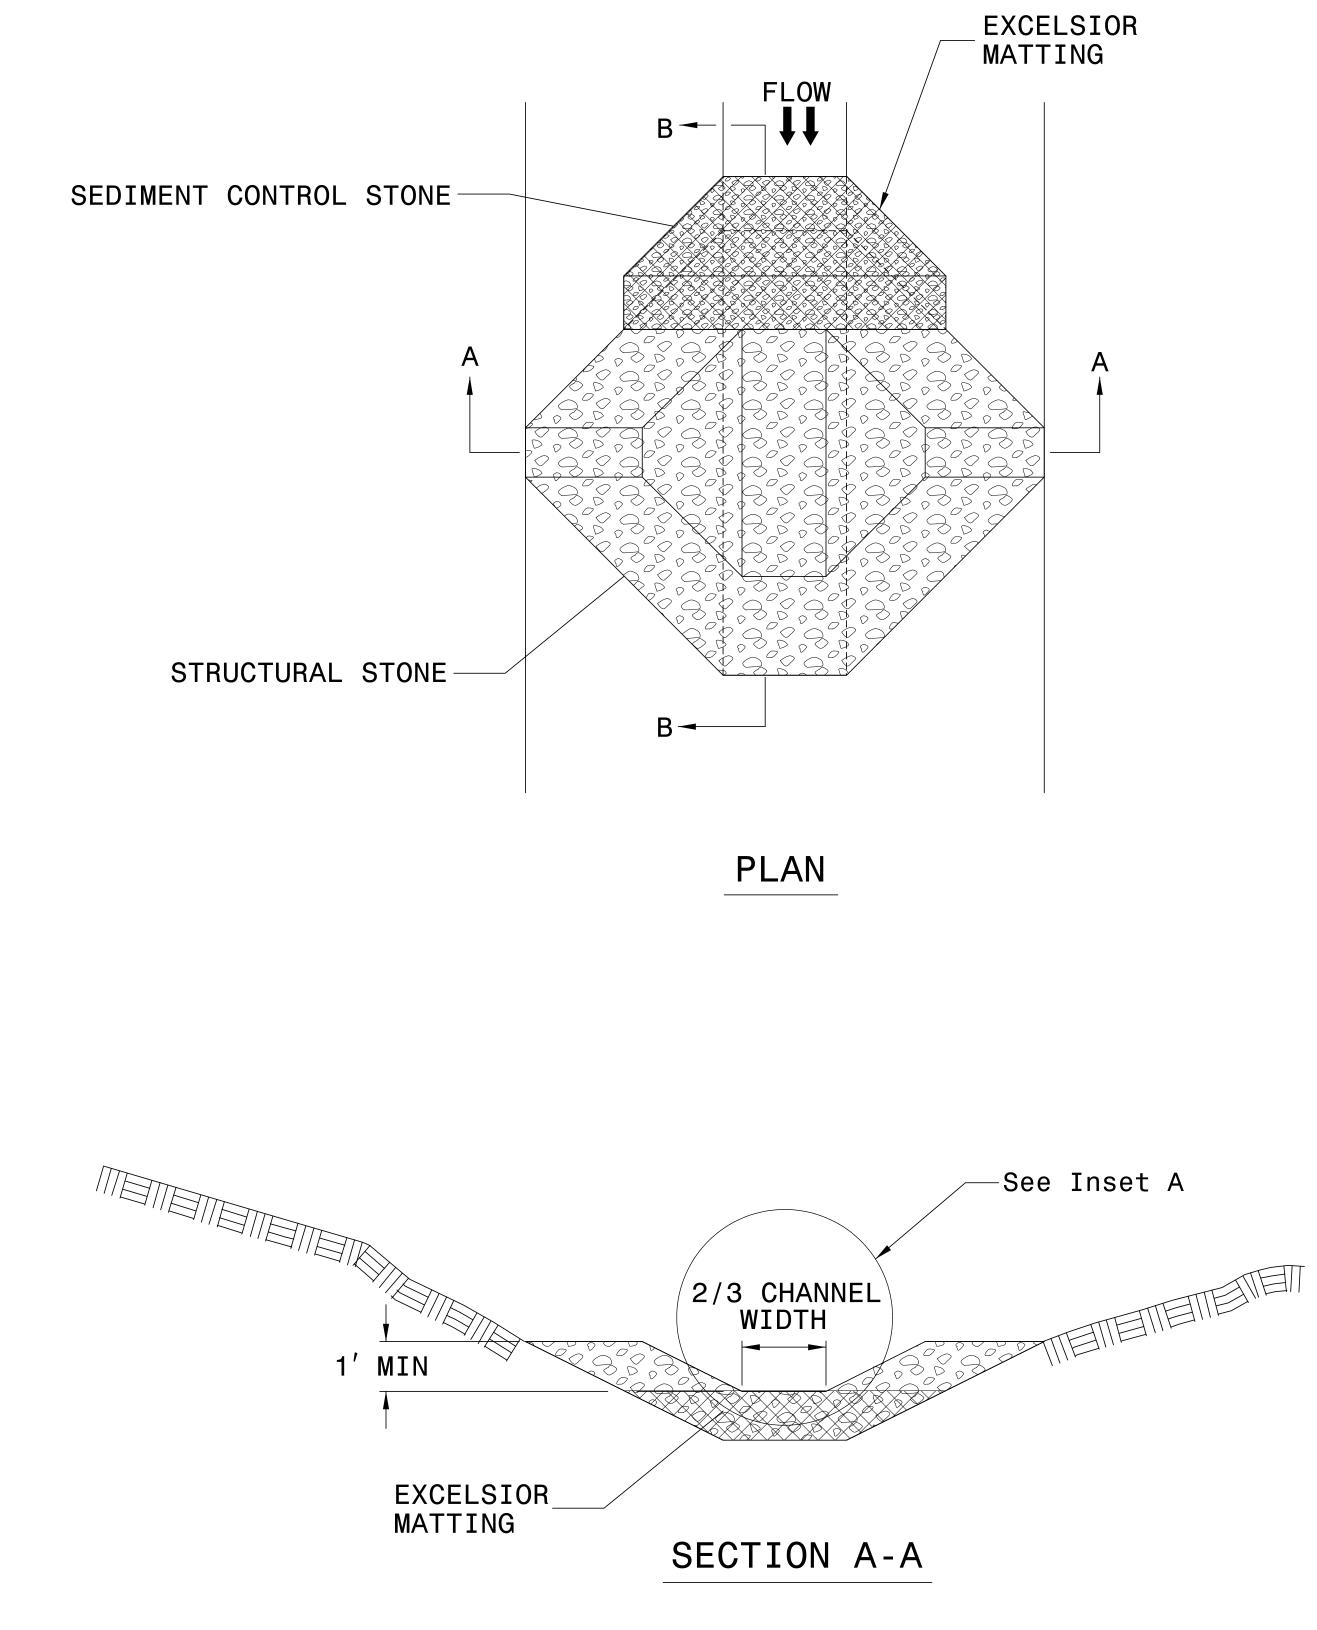

## TEMPORARY ROCK SILT CHECK TYPE 'A' WITH EXCELSIOR MATTING AND POLYACRYLAMIDE (PAM)

## NOTES:

INSTALL TEMPORARY ROCK SILT CHECK TYPE A IN ACCORDANCE WITH ROADWAY STANDARD DRAWING NO. 1633.01.

USE EXCELSIOR FOR MATTING MATERIAL AND ANCHOR MATTING SECTION AT TOP AND BOTTOM WITH CLASS B STONE.

PRIOR TO POLYACRYLAMIDE (PAM) APPLICATION, OBTAIN A SOIL SAMPLE FROM PROJECT LOCATION, AND FROM OFFSITE MATERIAL, AND ANALYZE FOR APPROPRIATE PAM FLOCCULANT TO BE APPLIED TO EACH ROCK SILT CHECK.

INITIALLY APPLY 4 OUNCES OF POLYACRYLAMIDE (PAM) TO TOP OF MATTING SECTION AND AFTER EVERY RAINFALL EVENT THAT EQUALS OR EXCEEDS 0.50 INCHES.