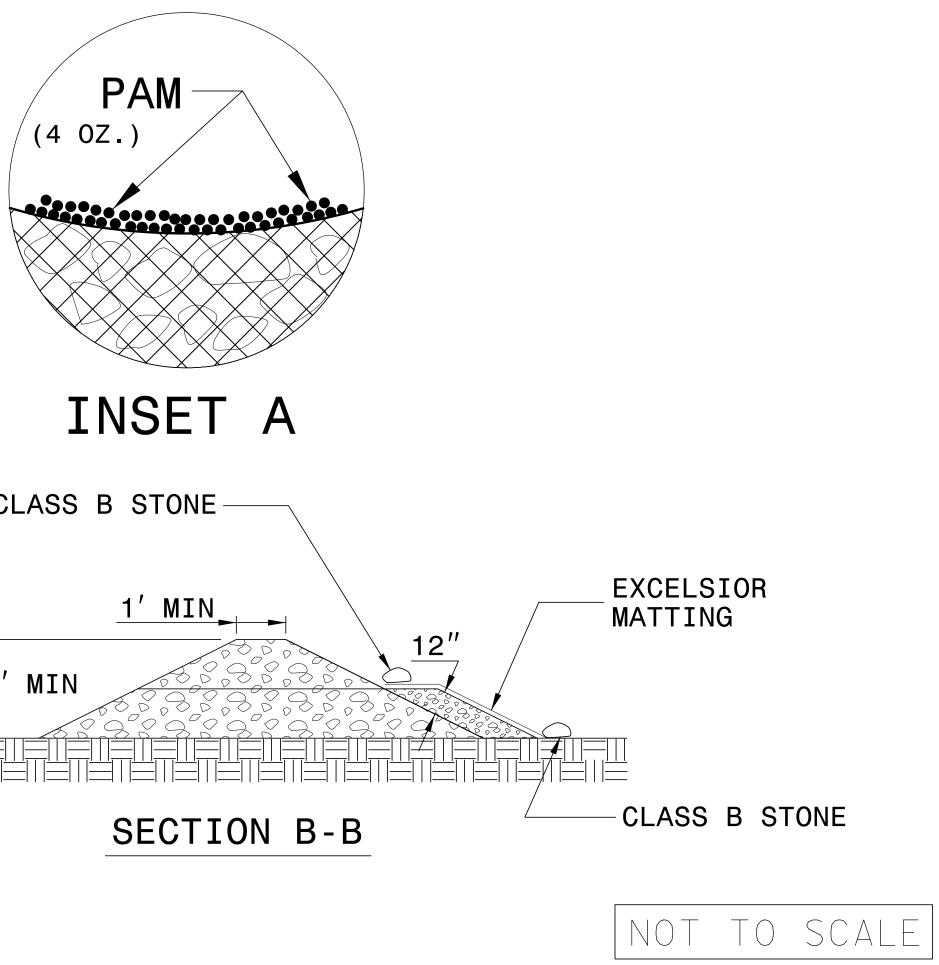

## NOTES:

INSTALL TEMPORARY ROCK SILT CHECK TYPE A IN ACCORDANCE WITH ROADWAY STANDARD DRAWING NO. 1633.01.

USE EXCELSIOR FOR MATTING MATERIAL AND ANCHOR MATTING SECTION AT TOP AND BOTTOM WITH CLASS B STONE.

PRIOR TO POLYACRYLAMIDE (PAM) APPLICATION, OBTAIN A SOIL SAMPLE FROM PROJECT LOCATION, AND FROM OFFSITE MATERIAL, AND ANALYZE FOR APPROPRIATE PAM FLOCCULANT TO BE APPLIED TO EACH ROCK SILT CHECK.

INITIALLY APPLY 4 OUNCES OF POLYACRYLAMIDE (PAM) TO TOP OF MATTING SECTION AND AFTER EVERY RAINFALL EVENT THAT EQUALS OR EXCEEDS 0.50 INCHES.