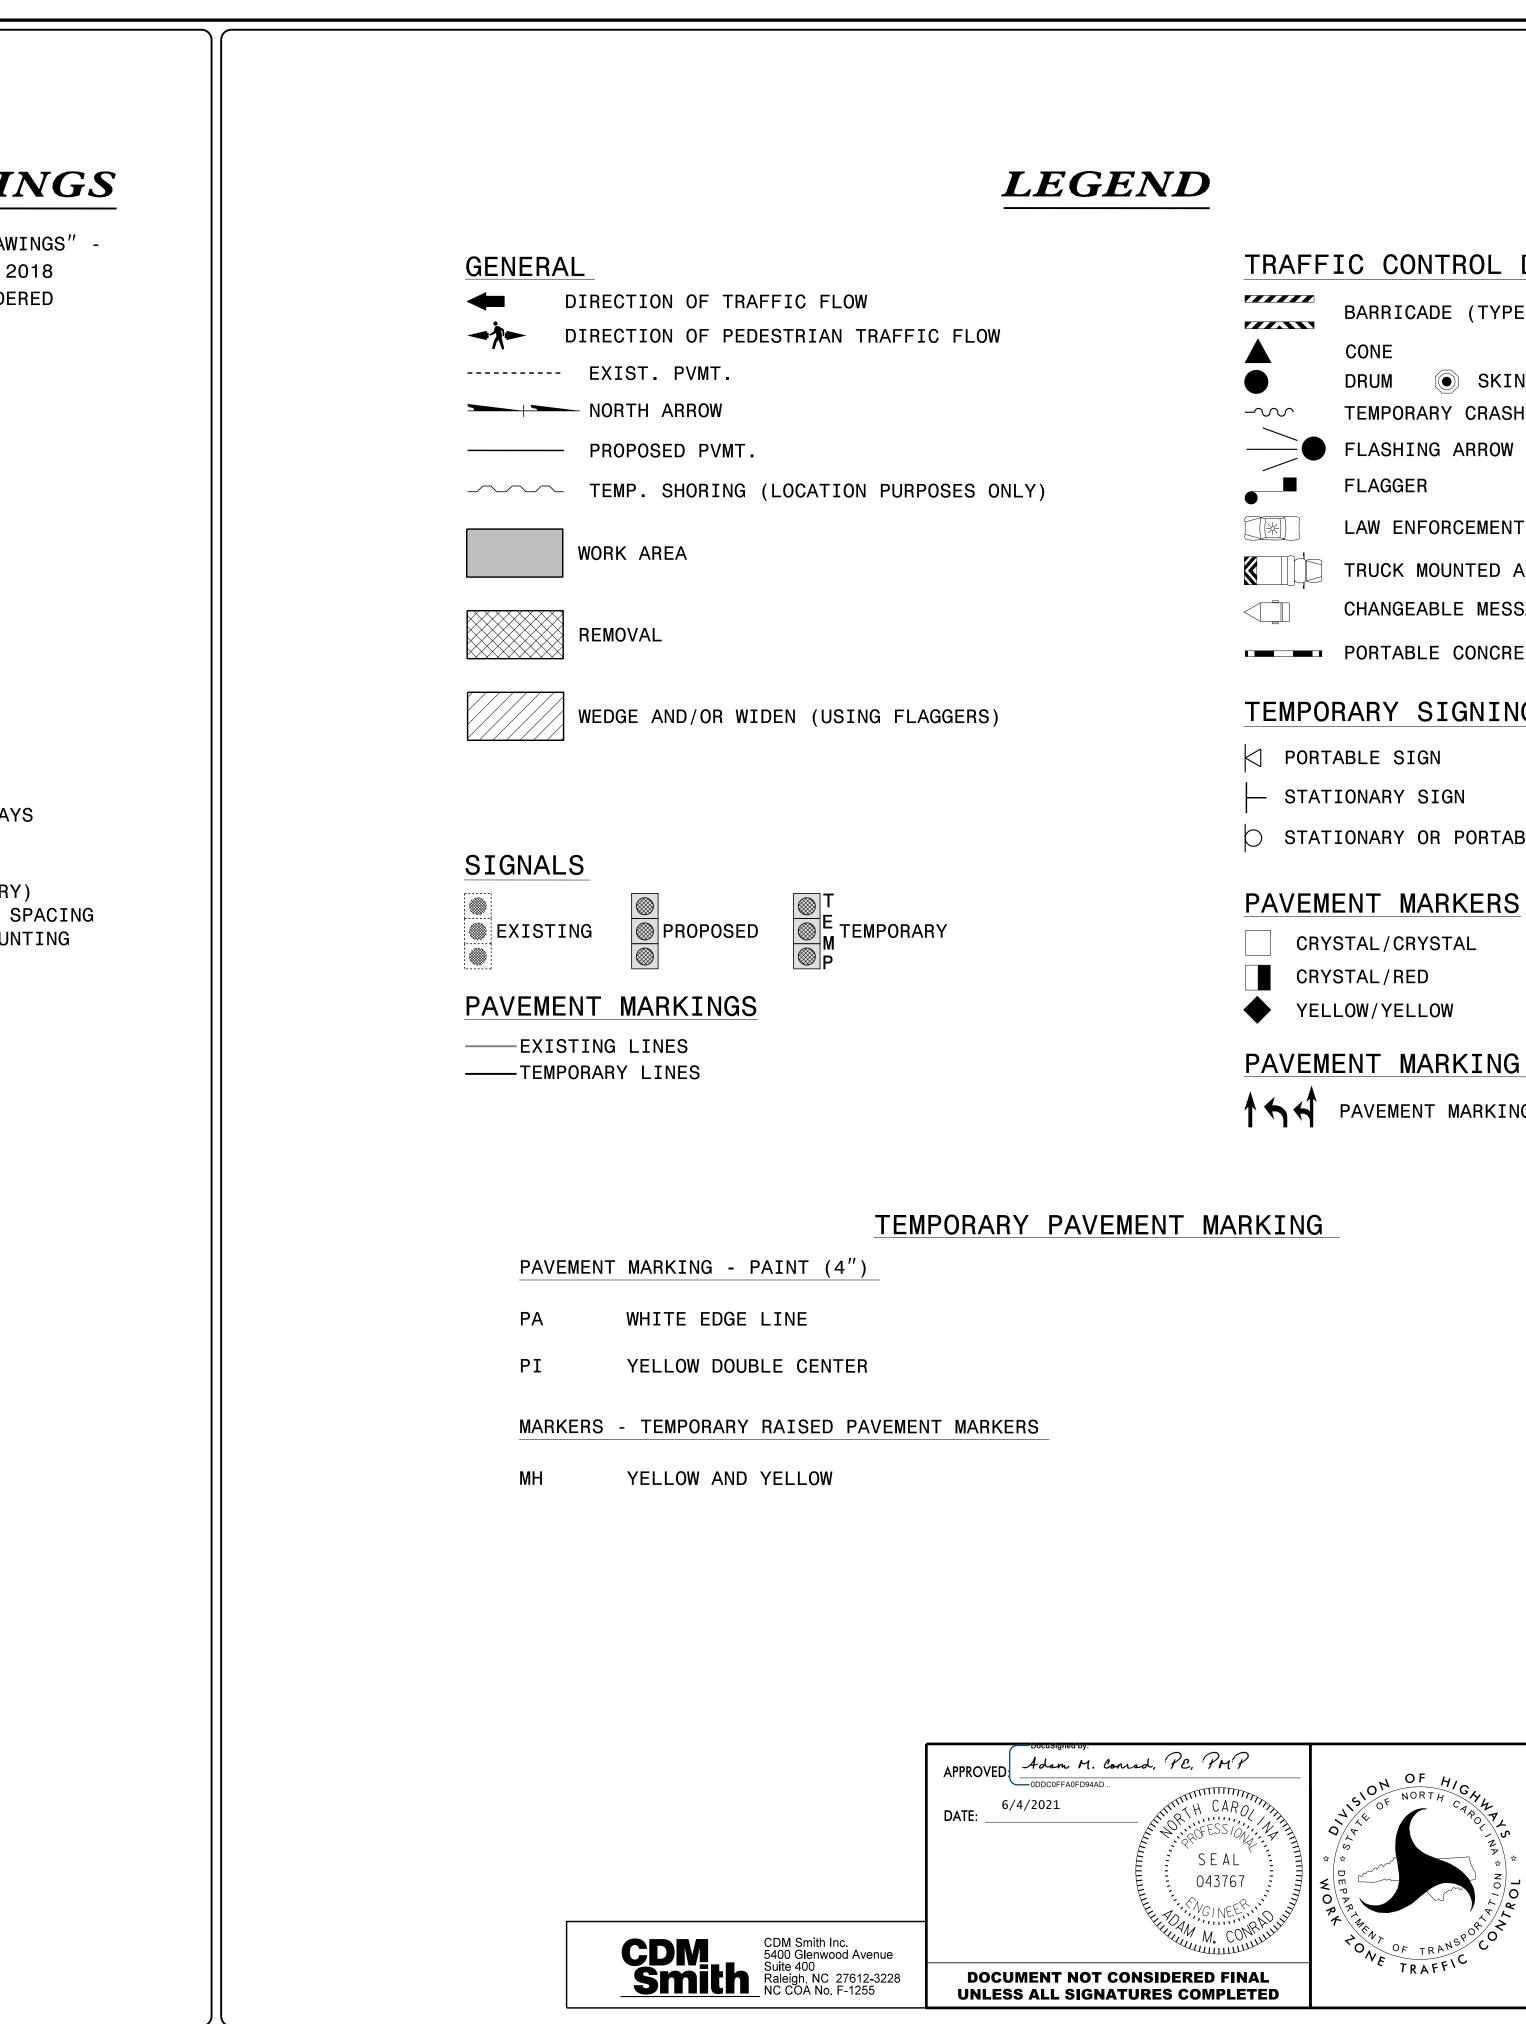

STD. NO.

TITLE

|         | WORK ZONE ADVANCE WARNING SIGNS                    |
|---------|----------------------------------------------------|
| 1101.02 | TEMPORARY LANE CLOSURES                            |
| 1101.04 | TEMPORARY SHOULDER CLOSURES                        |
| 1101.05 | WORK ZONE VEHICLE ACCESSES                         |
| 1101.11 | TRAFFIC CONTROL DESIGN TABLES                      |
| 1110.01 | STATIONARY WORK ZONE SIGNS                         |
| 1110.02 | PORTABLE WORK ZONE SIGNS                           |
| 1130.01 | DRUMS                                              |
| 1135.01 | CONES                                              |
| 1145.01 | BARRICADES                                         |
| 1150.01 | FLAGGERS                                           |
| 1160.01 | TEMPORARY CRASH CUSHION                            |
| 1170.01 | PORTABLE CONCRETE BARRIER                          |
| 1180.01 | SKINNY - DRUMS                                     |
| 1205.01 | PAVEMENT MARKINGS - LINE TYPES AND OFFSETS         |
| 1205.02 | PAVEMENT MARKINGS - TWO LANE AND MULTILANE ROADWAY |
| 1205.12 | PAVEMENT MARKINGS - BRIDGES                        |
| 1250.01 | RAISED PAVEMENT MARKERS - INSTALLATION SPACING     |
| 1251.01 | RAISED PAVEMENT MARKERS - (PERMANENT AND TEMPORARY |
| 1261.01 | GUARDRAIL AND BARRIER DELINEATORS - INSTALLATION S |
| 1261.02 | GUARDRAIL AND BARRIER DELINEATORS - TYPES AND MOUN |
| 1262.01 | GUARDRAIL END DELINEATION                          |
|         |                                                    |

## TRAFFIC CONTROL DEVICES

|     | BARRICADE (TYPE III)                |
|-----|-------------------------------------|
|     | CONE                                |
|     | DRUM 🔘 SKINNY DRUM 💿 TUBULAR MARKER |
| -~~ | TEMPORARY CRASH CUSHION             |
|     | FLASHING ARROW BOARD                |
|     | FLAGGER                             |
|     | LAW ENFORCEMENT                     |
|     | TRUCK MOUNTED ATTENUATOR (TMA)      |
|     | CHANGEABLE MESSAGE SIGN             |
|     | PORTABLE CONCRETE BARRIER           |

### TEMPORARY SIGNING

- STATIONARY OR PORTABLE SIGN

### PAVEMENT MARKING SYMBOLS

PAVEMENT MARKING SYMBOLS