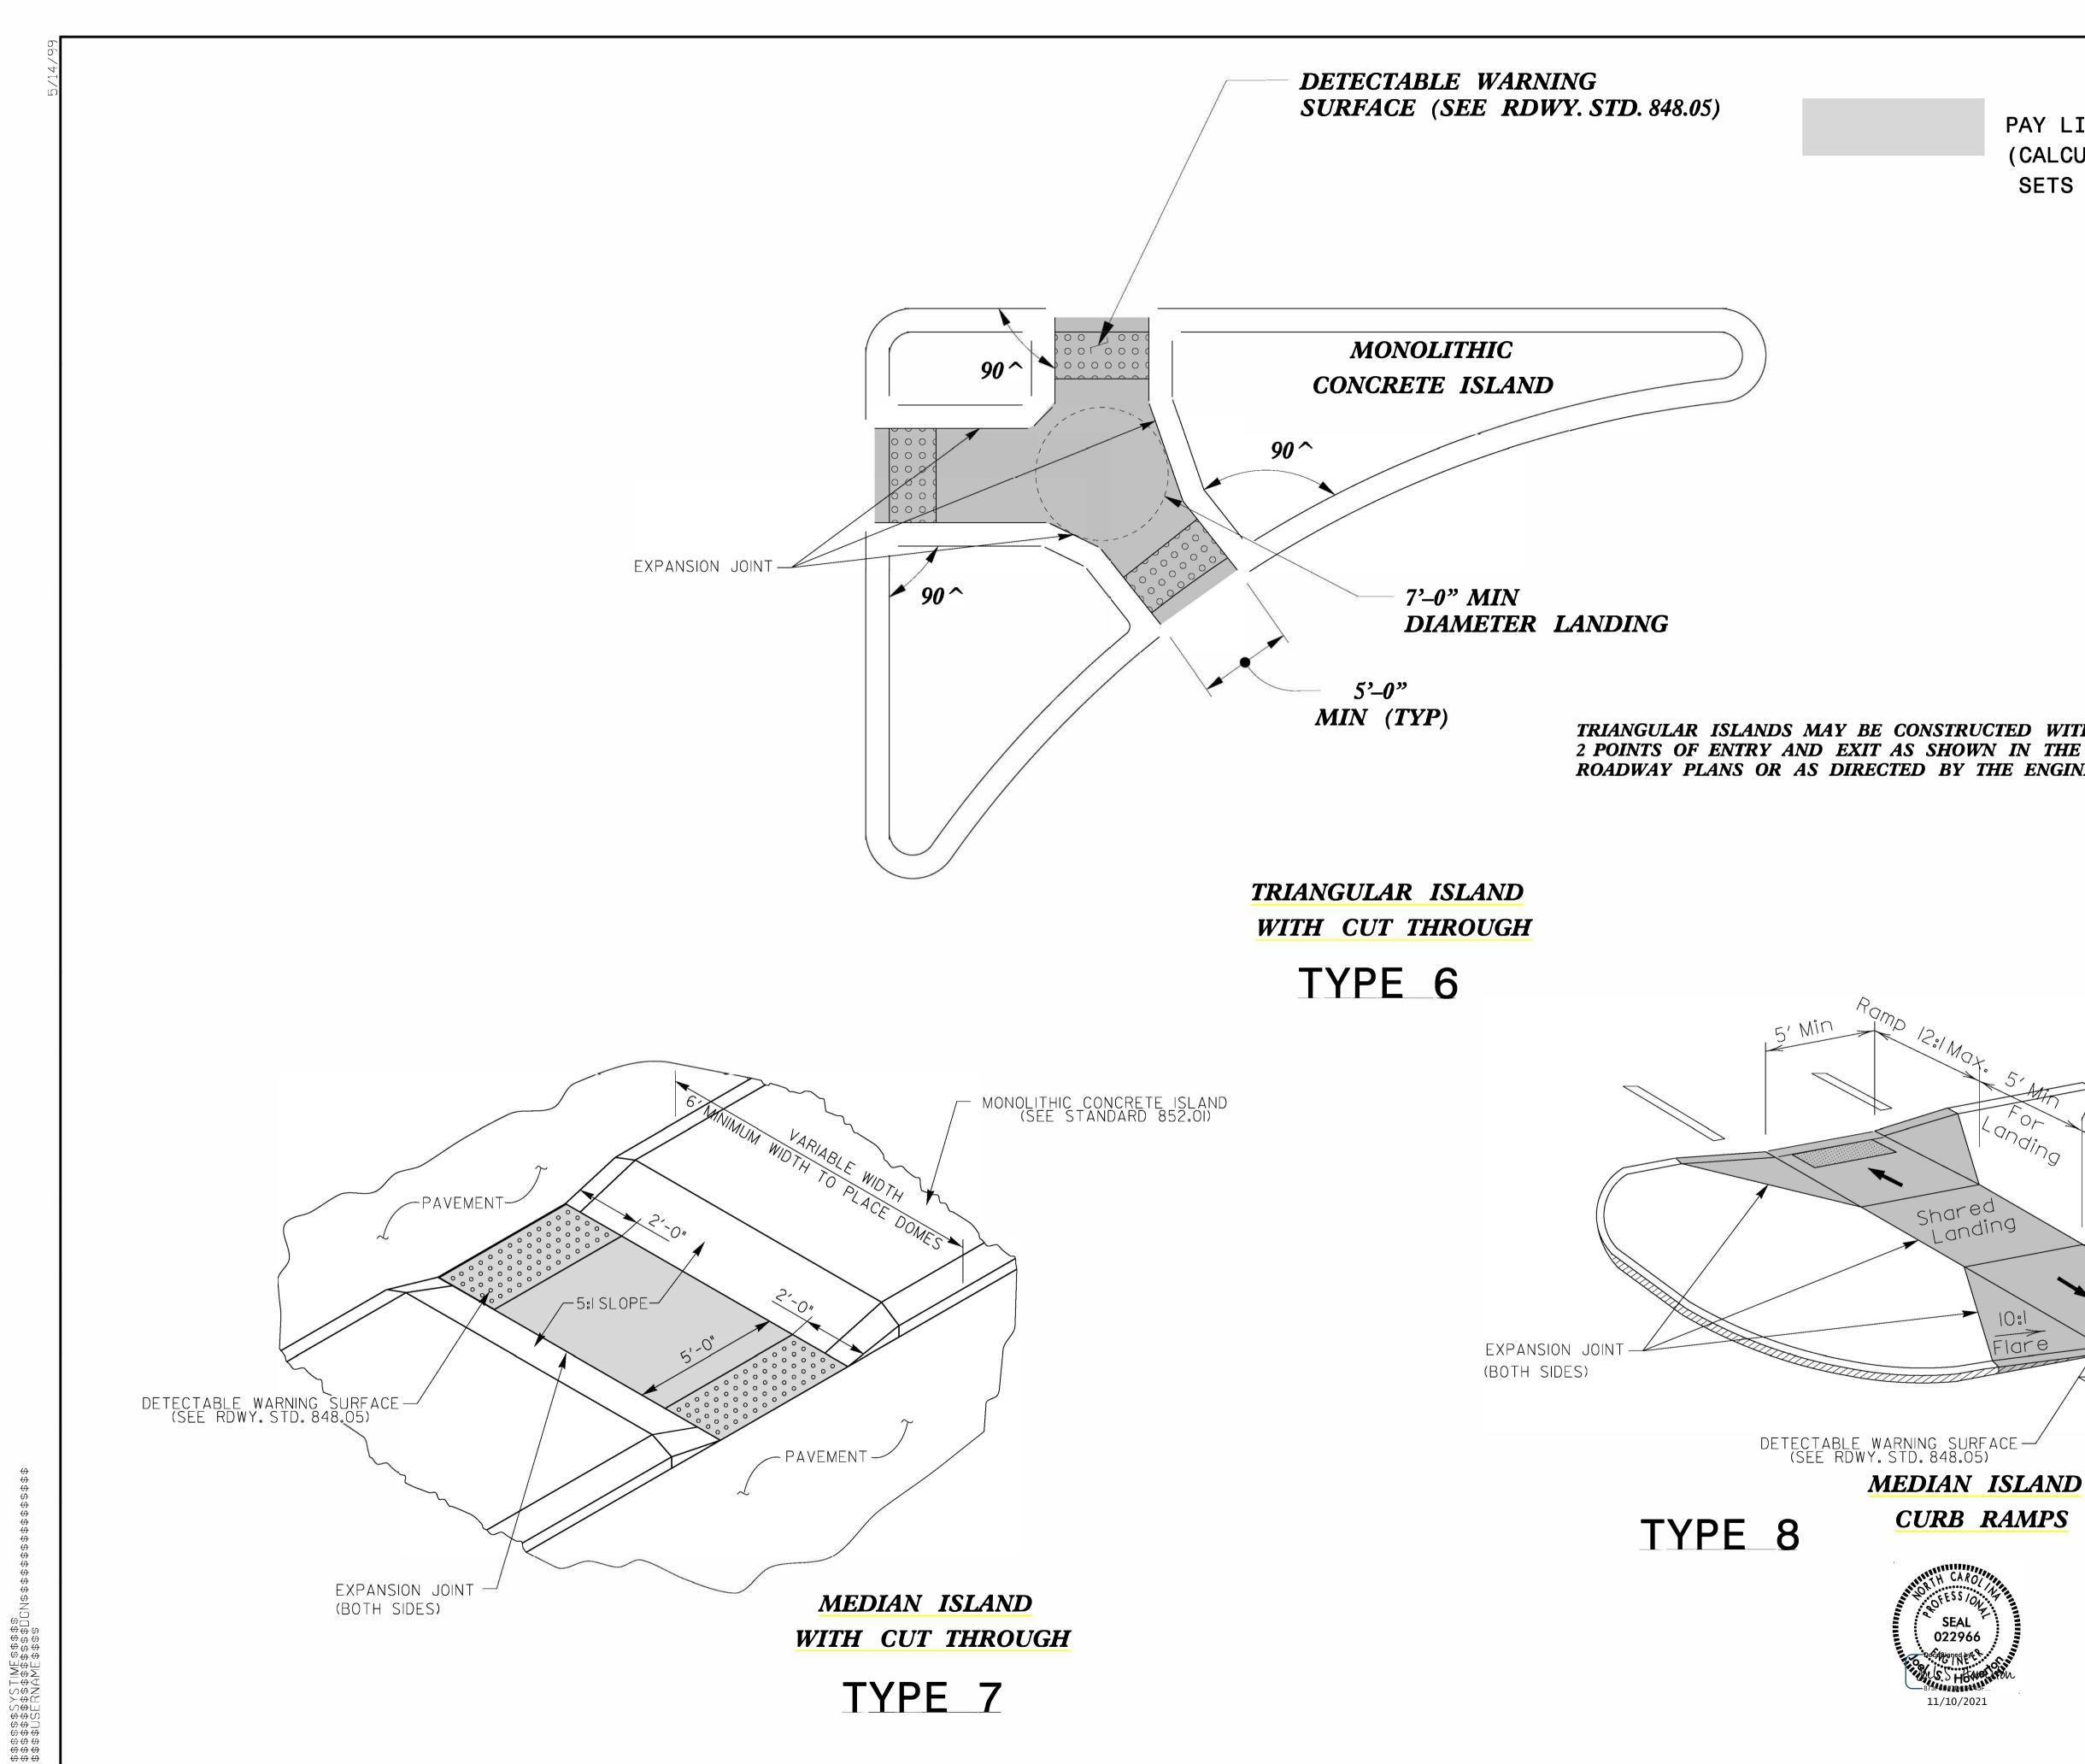

PROJECT REFERENCE NO. SHEET NO. 2022CPT.05.13.10291.1.etc. 28 PAY LIMITS FOR 2 OR 3 CURB RAMPS (CALCULATE BASED ON NUMBER OF SETS OF TRUNCATED DOMES) TRIANGULAR ISLANDS MAY BE CONSTRUCTED WITH ONLY ROADWAY PLANS OR AS DIRECTED BY THE ENGINEER. Ramp 12:1 May. Ramp 12:1 Max. Or " anding ~ shared Landing 10:1 Flare 5' Min MEDIAN ISLAND CURB RAMPS DOCUMENT NOT CONSIDERED FINAL UNLESS ALL SIGNATURES COMPLETED CONTRACT STANDARDS AND DEVELOPMENT UNIT Office 919-707-6950 FAX 919-250-4119 SEAL 022966 CURB RAMPS Median or Turn Lane Islands ORIGINAL <u>BY:J.S. HOWERTON</u> DATE: 7/7/11 MODIFIED BY: DATE: CHECKED BY: DATE: DATE: FILE SPEC.<u>stds/2012CurbRamp/CurbRampDetails.dgn</u> 11/10/2021