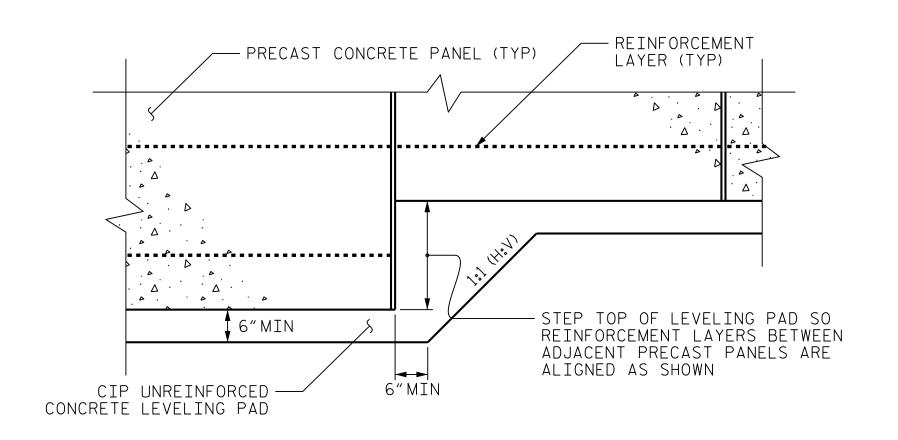

GEOTECHNICAL
ENGINEER

SEAL
029869

SEAL
029869

SLAAC C. CLAR
4/16/2020

1F4E87E80BAD4EA
SIGNATURE

DOCUMENT NOT CONSIDERED FINAL
UNLESS ALL SIGNATURES COMPLETED

PRECAST PANELS LEVELING PAD STEP DETAIL

PROJECT NO.: 34400 (R-2233BB)