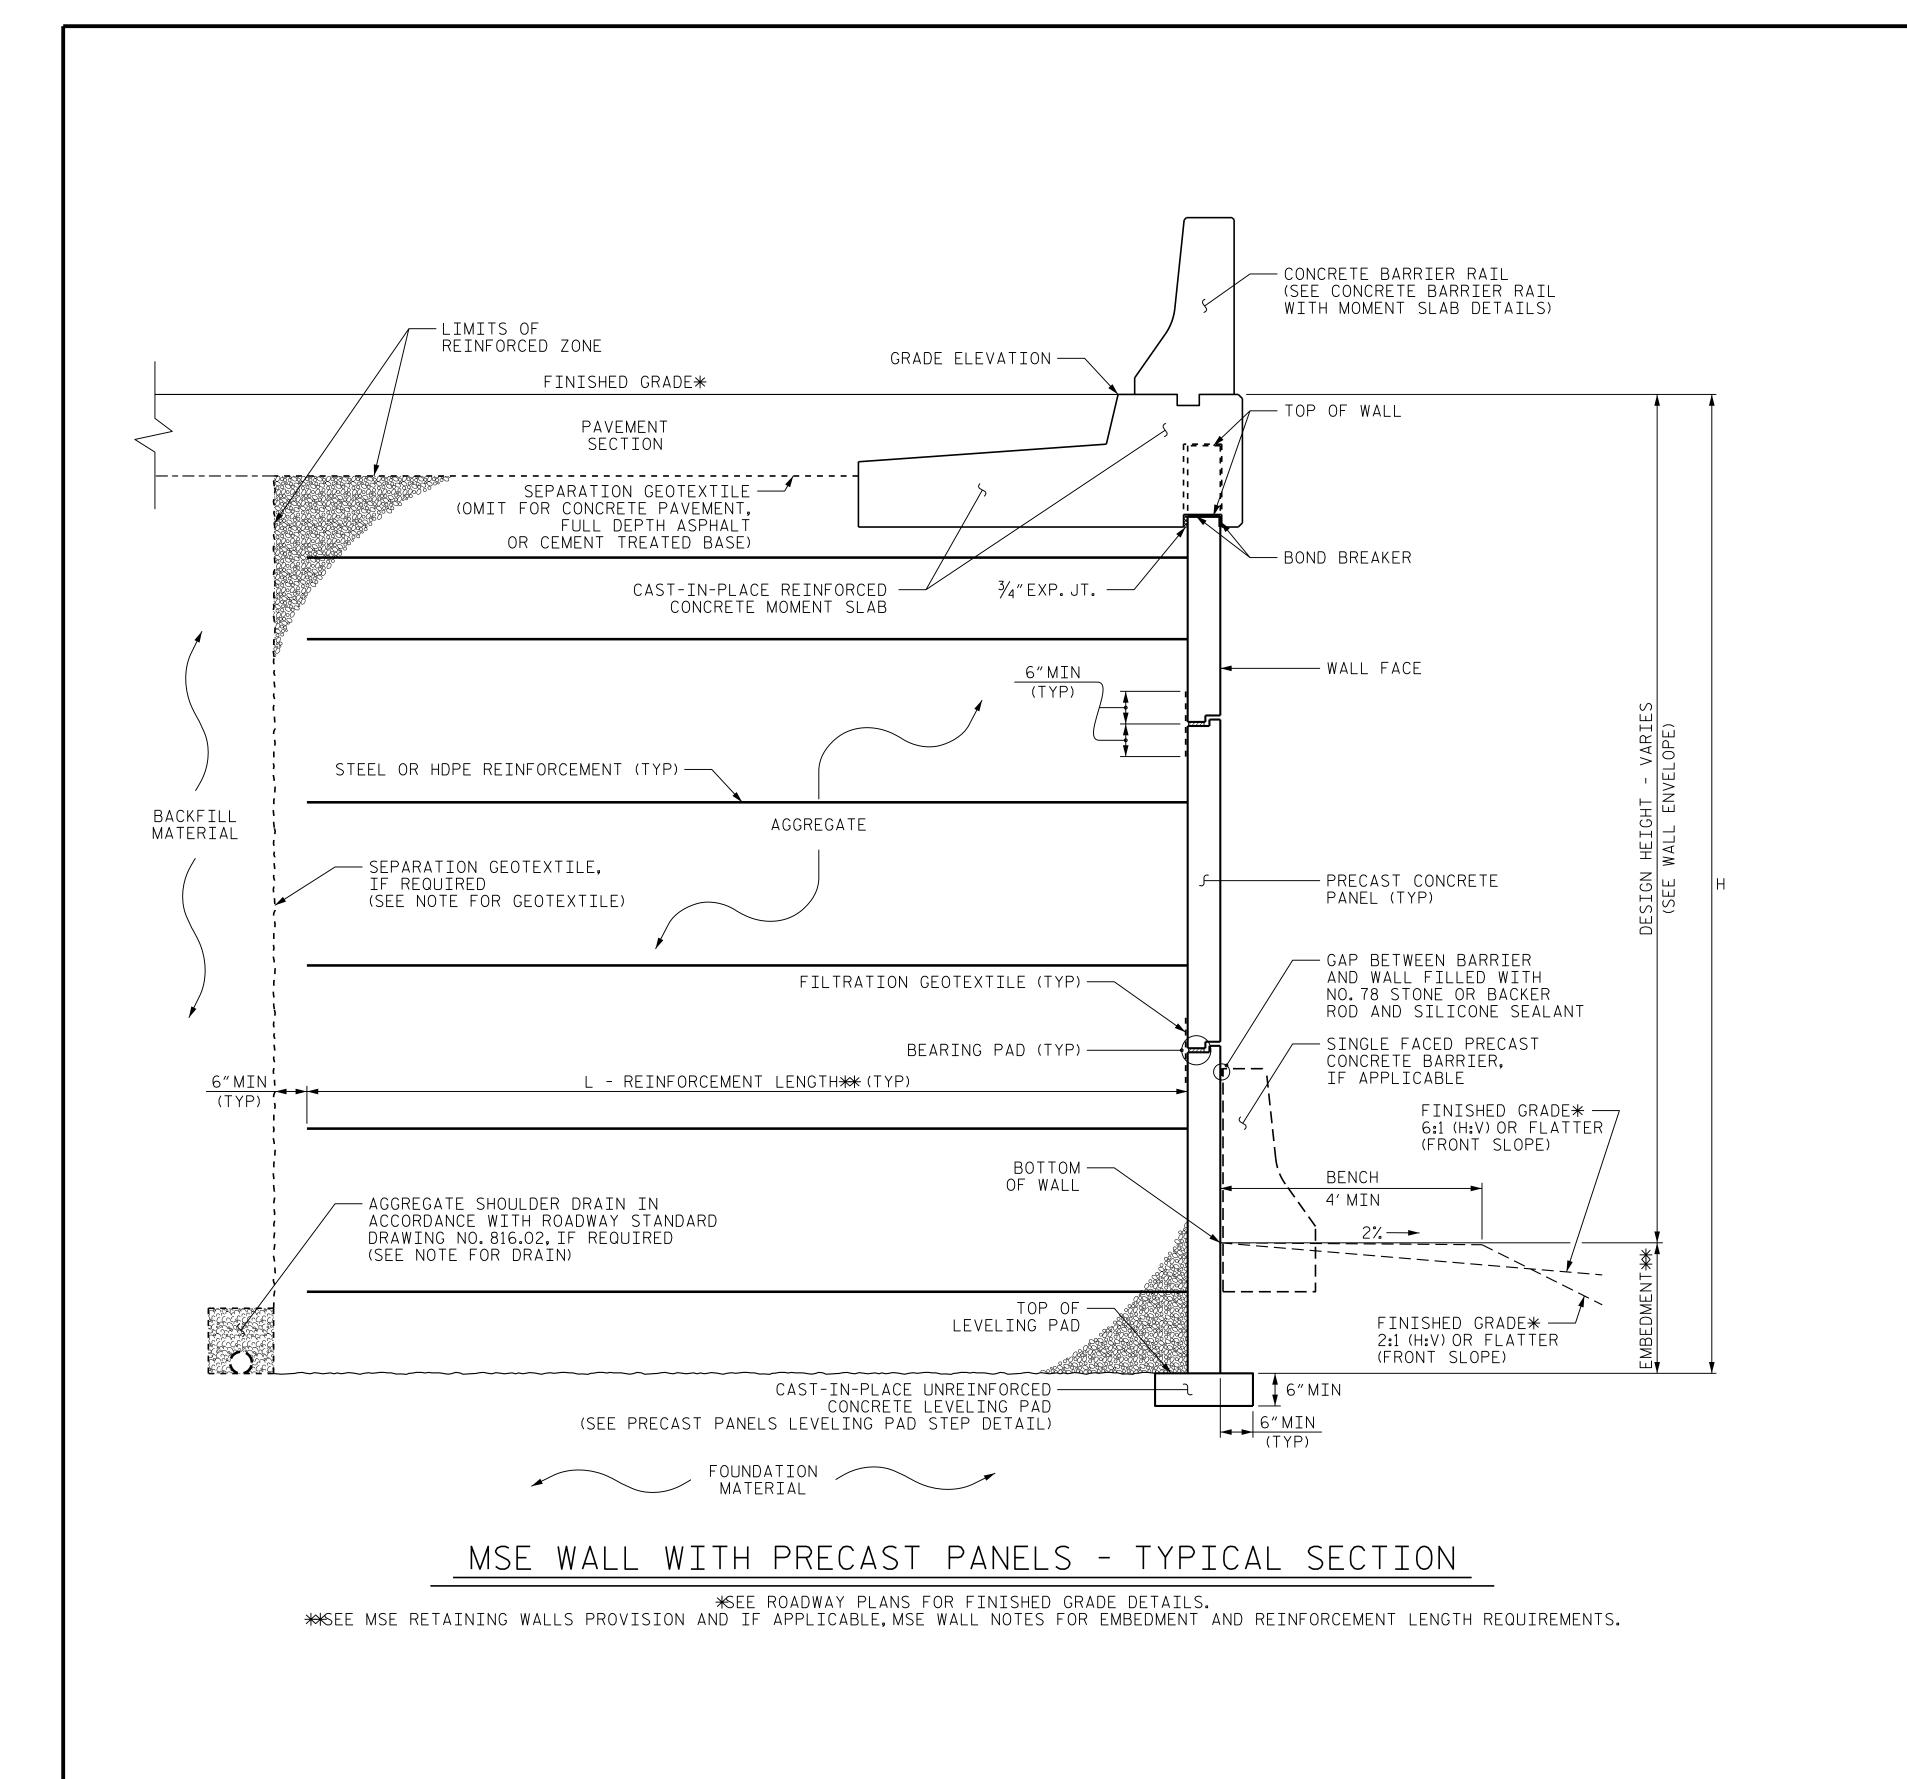

GEOTECHNICAL ENGINEERING UNIT MECHANICALLY STABILIZED EARTH (MSE) RETAINING WALL NO. 6 TYPICAL SECTION

| REVISIONS |    |      |     |    |      | SHEET |
|-----------|----|------|-----|----|------|-------|
| ).        | BY | DATE | NO. | BY | DATE | NO.   |
|           | 1  | I    | 3   | Ţ  | 1    | W-8   |
|           | -  | - 1  | 4   | -  | _    | V V-O |